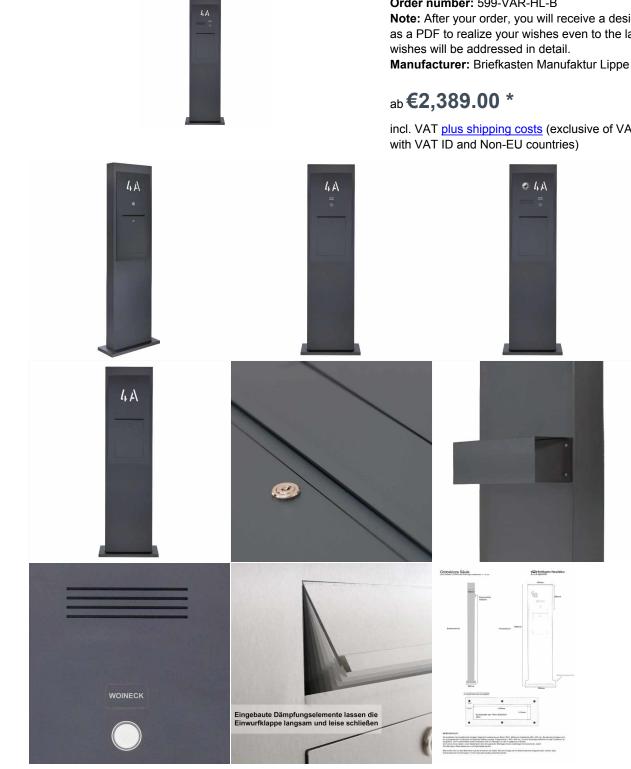

## Order number: 599-VAR-HL-B

Note: After your order, you will receive a design drawing by email as a PDF to realize your wishes even to the last detail. Here, your

incl. VAT plus shipping costs (exclusive of VAT for logged-in users

## Stainless steel mailbox column Designer with house number rear illuminated -RAL of your choice - INDIVIDUAL

Stylish stainless steel column made of 1.5mm stainless steel V2A 1,4301, powdered in RAL fine structure matt with rear lights. The column is fully welded, which means that no rivets or screws are visible. The mailbox module is also inserted into the stele with invisible screw connection. The mailbox module is also made of 2mm stainless steel V2A 1.4301, powder-coated in RAL color and can still be exchanged for a new mailbox module after many years. High-guality manufactured letterbox column of the brand Briefkasten Manufaktur. Made in Germany, Bad Salzuflen.

- The mailbox module consists of 2mm stainless steel V2A 1,4301, powder-coated in RAL color.
- Fronts side post-withdrawal door 240 mm x 300 mm, to open from top to bottom. Including 2 key with key number.
- Settling from the front, dimensions of the insertion: W 24 cm x H 3.5 cm, C4 high.
- from now on with built-in damping elements, which let the throw-in flap slowly and quietly close.
- The steles are equipped with modules that can still be exchanged later.
- House number approx. 70mm high (max. 3-digit) with power-saving LED lighting 12V DC approx. 50mA / 1W, white.
- optionally interchangeable name tag made of stainless steel with laser lettering or name tag made of plexiglass.
- Preparation (installation speaker not included) for intercom.
- Optional preparation (not included in the scope of delivery) for a camera.

• 8-12V DC Kurzhub bell button with LED ring lighting (blue, white, red or green). The lighting of the bell button cannot be supplied by the control unit. It must be connected to an additional power supply 8-12 V DC.

• Optional is an 8-12V DC short-lived light button with pictogram.

• incl. EVN LED & MINUS; Network device/Trafo IP65 12V/DC 0.1 & minus; 4W for the LED lighting (house number, bell button and name tag if selected).

- Optional is a backstream box made of stainless steel V2A 1.4301, powder-coated in RAL color.
- The fully welded stand Column consists of 1.5mm stainless steel V2A 1,4301, powder-coated in RAL color. Height is 1.60 m. • Invisible cable supply possible by the corpus.
- The stele is equipped with a fus plate made of VA. This is 10 mm thick and is refined with a cover panel. This is how the fastening dowels are covered.