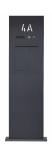

# Stainless steel mailbox column Designer Big with house number rear illuminated - RAL of your choice - INDIVIDUAL

Stylish stainless steel column made of stainless steel V2A 1,4301, powdered in RAL fine structure matt with rear lights. The column is fully welded, which means that no rivets or screws are visible. The mailbox module is also inserted into the stele with invisible screw connection. The mailbox module is also made of 2mm stainless steel V2A 1.4301, powdered in RAL fine structure matt and can still be exchanged for a new mailbox module after many years. High-quality manufactured letterbox column of the brand Briefkasten Manufaktur. Made in Germany, Bad Salzuflen.

- The mailbox module consists of 2mm stainless steel V2A 1.4301, powdered in RAL color.
- Fronts side post-withdrawal door 350 mm x 300 mm, to open from top to bottom. Including 2 key with key number.
- Settling from the front, dimensions of the insertion: W 35 cm x H 6.3 cm, C4 across. Here, very large letters fit without kinking.
- with built-in damping elements, which let the throw-in flap slowly and quietly close.
- The steles are equipped with modules that can still be exchanged later.
- House number approx. 70mm high (max. 3-digit) with power-saving LED lighting 12V DC approx. 50mA / 1W, white.
- · optionally interchangeable name tag made of stainless steel with laser lettering or name tag made of plexi.
- 8-12V DC Kurzhub bell button with LED ring lighting (blue, white, red or green). The lighting of the bell button cannot be supplied by the control unit. It must be connected to an additional power supply 8-12 V DC.
- Optional is an 8-12V DC short-lived light button with pictogram.
- Preparation (installation speaker not included) for intercom.
- Optional with universal adapter for all commercially available installation speakers.
- Optional preparation (not included in the scope of delivery) for a camera.
- incl. EVN LED & MINUS; Network device/Trafo IP65 12V/DC 0.1 & minus; 4W for the LED lighting (house number, bell button and name tag if selected).
- The fully welded stand Column consists of 1.5mm stainless steel V2A 1.4301, powdered in RAL color. Height is 1.70 m.
- Invisible cable supply possible by the corpus.
- The stele is equipped with a fus plate made of VA. This is 10 mm thick and is refined with a cover panel. This is how the fastening dowels are covered.