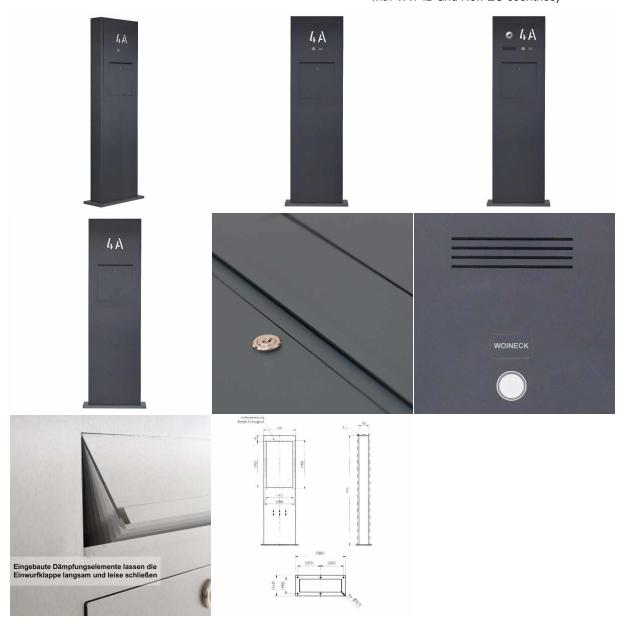

# Stainless steel mailbox column Designer Big with house number rear illuminated - RAL of your choice - INDIVIDUAL

Stylish stainless steel column made of stainless steel V2A 1,4301, powdered in RAL fine structure matt with rear lights. The column is fully welded, which means that no rivets or screws are visible. The mailbox module is also inserted into the stele with invisible screw connection. The mailbox module is also made of 2mm stainless steel V2A 1.4301, powdered in RAL fine structure matt and can still be exchanged for a new mailbox module after many years. High-quality manufactured letterbox column of the brand Briefkasten Manufaktur. Made in Germany, Bad Salzuflen.

- The mailbox module consists of 2mm stainless steel V2A 1.4301, powdered in RAL color.
- Fronts side post-withdrawal door 350 mm x 300 mm, to open from top to bottom. Including 2 key with key number.
- Settling from the front, dimensions of the insertion: W 35 cm x H 6.3 cm, C4 across. Here, very large letters fit without kinking.
- with built-in damping elements, which let the throw-in flap slowly and quietly close.
- The steles are equipped with modules that can still be exchanged later.
- House number approx. 70mm high (max. 3-digit) with power-saving LED lighting 12V DC approx. 50mA / 1W, white.
- · optionally interchangeable name tag made of stainless steel with laser lettering or name tag made of plexi.
- 8-12V DC Kurzhub bell button with LED ring lighting (blue, white, red or green). The lighting of the bell button cannot be supplied by the control unit. It must be connected to an additional power supply 8-12 V DC.
- Optional is an 8-12V DC short-lived light button with pictogram.
- Preparation (installation speaker not included) for intercom.
- Optional with universal adapter for all commercially available installation speakers.
- Optional preparation (not included in the scope of delivery) for a camera.
- incl. EVN LED & MINUS; Network device/Trafo IP65 12V/DC 0.1 & minus; 4W for the LED lighting (house number, bell button and name tag if selected).
- The fully welded stand Column consists of 1.5mm stainless steel V2A 1.4301, powdered in RAL color. Height is 1.70 m.
- Invisible cable supply possible by the corpus.
- The stele is equipped with a fus plate made of VA. This is 10 mm thick and is refined with a cover panel. This is how the fastening dowels are covered.

#### camera or voice center preparation

## We always recommend the electrical installation to be carried out by an electrical installer.

We offer the preparation of cameras & speakers from different manufacturers for our mailboxes. The preparation does not contain any end devices, which are the provision of the screw recordings, bores and perforations. So that you can easily install your device. **water protection** 

## Abmessungen & Details

| , mornio de da maria de la comunicación de la comun |                                                                                                                                      |
|--------------------------------------------------------------------------------------------------------------------------------------------------------------------------------------------------------------------------------------------------------------------------------------------------------------------------------------------------------------------------------------------------------------------------------------------------------------------------------------------------------------------------------------------------------------------------------------------------------------------------------------------------------------------------------------------------------------------------------------------------------------------------------------------------------------------------------------------------------------------------------------------------------------------------------------------------------------------------------------------------------------------------------------------------------------------------------------------------------------------------------------------------------------------------------------------------------------------------------------------------------------------------------------------------------------------------------------------------------------------------------------------------------------------------------------------------------------------------------------------------------------------------------------------------------------------------------------------------------------------------------------------------------------------------------------------------------------------------------------------------------------------------------------------------------------------------------------------------------------------------------------------------------------------------------------------------------------------------------------------------------------------------------------------------------------------------------------------------------------------------------|--------------------------------------------------------------------------------------------------------------------------------------|
| Number of parties:                                                                                                                                                                                                                                                                                                                                                                                                                                                                                                                                                                                                                                                                                                                                                                                                                                                                                                                                                                                                                                                                                                                                                                                                                                                                                                                                                                                                                                                                                                                                                                                                                                                                                                                                                                                                                                                                                                                                                                                                                                                                                                             | 1                                                                                                                                    |
| Item withdrawal:                                                                                                                                                                                                                                                                                                                                                                                                                                                                                                                                                                                                                                                                                                                                                                                                                                                                                                                                                                                                                                                                                                                                                                                                                                                                                                                                                                                                                                                                                                                                                                                                                                                                                                                                                                                                                                                                                                                                                                                                                                                                                                               | Front                                                                                                                                |
| Base material:                                                                                                                                                                                                                                                                                                                                                                                                                                                                                                                                                                                                                                                                                                                                                                                                                                                                                                                                                                                                                                                                                                                                                                                                                                                                                                                                                                                                                                                                                                                                                                                                                                                                                                                                                                                                                                                                                                                                                                                                                                                                                                                 | Stainless steel                                                                                                                      |
| Height single box in cm:                                                                                                                                                                                                                                                                                                                                                                                                                                                                                                                                                                                                                                                                                                                                                                                                                                                                                                                                                                                                                                                                                                                                                                                                                                                                                                                                                                                                                                                                                                                                                                                                                                                                                                                                                                                                                                                                                                                                                                                                                                                                                                       | 71,0   75,0                                                                                                                          |
| Width single box in cm:                                                                                                                                                                                                                                                                                                                                                                                                                                                                                                                                                                                                                                                                                                                                                                                                                                                                                                                                                                                                                                                                                                                                                                                                                                                                                                                                                                                                                                                                                                                                                                                                                                                                                                                                                                                                                                                                                                                                                                                                                                                                                                        | 41,0   45,0                                                                                                                          |
| Volume single box in liters:                                                                                                                                                                                                                                                                                                                                                                                                                                                                                                                                                                                                                                                                                                                                                                                                                                                                                                                                                                                                                                                                                                                                                                                                                                                                                                                                                                                                                                                                                                                                                                                                                                                                                                                                                                                                                                                                                                                                                                                                                                                                                                   | 31,0                                                                                                                                 |
| Height letter slot in cm:                                                                                                                                                                                                                                                                                                                                                                                                                                                                                                                                                                                                                                                                                                                                                                                                                                                                                                                                                                                                                                                                                                                                                                                                                                                                                                                                                                                                                                                                                                                                                                                                                                                                                                                                                                                                                                                                                                                                                                                                                                                                                                      | 6,3                                                                                                                                  |
| Width letter slot in cm:                                                                                                                                                                                                                                                                                                                                                                                                                                                                                                                                                                                                                                                                                                                                                                                                                                                                                                                                                                                                                                                                                                                                                                                                                                                                                                                                                                                                                                                                                                                                                                                                                                                                                                                                                                                                                                                                                                                                                                                                                                                                                                       | 35,0                                                                                                                                 |
| Overall height in cm:                                                                                                                                                                                                                                                                                                                                                                                                                                                                                                                                                                                                                                                                                                                                                                                                                                                                                                                                                                                                                                                                                                                                                                                                                                                                                                                                                                                                                                                                                                                                                                                                                                                                                                                                                                                                                                                                                                                                                                                                                                                                                                          | 170,0                                                                                                                                |
| Total width in cm:                                                                                                                                                                                                                                                                                                                                                                                                                                                                                                                                                                                                                                                                                                                                                                                                                                                                                                                                                                                                                                                                                                                                                                                                                                                                                                                                                                                                                                                                                                                                                                                                                                                                                                                                                                                                                                                                                                                                                                                                                                                                                                             | 49.0 (footplate 58.0)                                                                                                                |
| Depth in cm:                                                                                                                                                                                                                                                                                                                                                                                                                                                                                                                                                                                                                                                                                                                                                                                                                                                                                                                                                                                                                                                                                                                                                                                                                                                                                                                                                                                                                                                                                                                                                                                                                                                                                                                                                                                                                                                                                                                                                                                                                                                                                                                   | 15.0 (footplate 24.0)                                                                                                                |
| Weight in kg:                                                                                                                                                                                                                                                                                                                                                                                                                                                                                                                                                                                                                                                                                                                                                                                                                                                                                                                                                                                                                                                                                                                                                                                                                                                                                                                                                                                                                                                                                                                                                                                                                                                                                                                                                                                                                                                                                                                                                                                                                                                                                                                  | 65,0                                                                                                                                 |
| Delivery condition:                                                                                                                                                                                                                                                                                                                                                                                                                                                                                                                                                                                                                                                                                                                                                                                                                                                                                                                                                                                                                                                                                                                                                                                                                                                                                                                                                                                                                                                                                                                                                                                                                                                                                                                                                                                                                                                                                                                                                                                                                                                                                                            | Delivery is assembled                                                                                                                |
| Shipping information:                                                                                                                                                                                                                                                                                                                                                                                                                                                                                                                                                                                                                                                                                                                                                                                                                                                                                                                                                                                                                                                                                                                                                                                                                                                                                                                                                                                                                                                                                                                                                                                                                                                                                                                                                                                                                                                                                                                                                                                                                                                                                                          | Delivery by forwarding agent on one-way pallet. Before delivery, the forwarding agent will contact you by phone to arrange the date. |