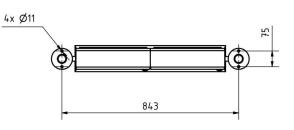

#### Drawing

Montagebohrungen

Briefkasten Manufaktur Lippe GmbH Werler Straße 60 32105 Bad Salzuflen www.briefkasten-manufaktur.de info@briefkasten-manufaktur.de Tel.: +49 5222 807110

### Dimensions

| Width of single box in mm355,0Capacity in litres12Height of letterbox slot in mm35,0Width of letter slot in mm325,0Height of letterbox in mm660,0Width of letterbox system in mm710,0Overall height in mm1200,0   1500,0 |
|--------------------------------------------------------------------------------------------------------------------------------------------------------------------------------------------------------------------------|
| Height of letterbox slot in mm35,0Width of letter slot in mm325,0Height of letterbox in mm660,0Width of letterbox system in mm710,0                                                                                      |
| Width of letter slot in mm325,0Height of letterbox in mm660,0Width of letterbox system in mm710,0                                                                                                                        |
| Height of letterbox in mm660,0Width of letterbox system in mm710,0                                                                                                                                                       |
| Width of letterbox system in mm 710,0                                                                                                                                                                                    |
|                                                                                                                                                                                                                          |
| Overall height in mm $1200.0 \mid 1500.0$                                                                                                                                                                                |
|                                                                                                                                                                                                                          |
| Total width in mm 885,0                                                                                                                                                                                                  |
| <b>Depth in mm</b> 100.0 + 24.0 Rain roof                                                                                                                                                                                |
| Weight in kg 28                                                                                                                                                                                                          |
| Delivery condition Supplied in blocks, stand elements / letterbox divided                                                                                                                                                |