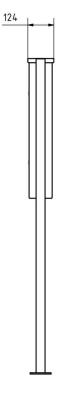

### Dimensions

| Width of single box in mm355,0Capacity in litres12Height of letterbox slot in mm35,0Width of letter slot in mm325,0Height of letterbox in mm660,0Width of letterbox system in mm710,0Overall height in mm1200,0   1500,0 |
|--------------------------------------------------------------------------------------------------------------------------------------------------------------------------------------------------------------------------|
| Height of letterbox slot in mm35,0Width of letter slot in mm325,0Height of letterbox in mm660,0Width of letterbox system in mm710,0                                                                                      |
| Width of letter slot in mm325,0Height of letterbox in mm660,0Width of letterbox system in mm710,0                                                                                                                        |
| Height of letterbox in mm660,0Width of letterbox system in mm710,0                                                                                                                                                       |
| Width of letterbox system in mm 710,0                                                                                                                                                                                    |
|                                                                                                                                                                                                                          |
| Overall height in mm $1200.0 \mid 1500.0$                                                                                                                                                                                |
|                                                                                                                                                                                                                          |
| Total width in mm 885,0                                                                                                                                                                                                  |
| <b>Depth in mm</b> 100.0 + 24.0 Rain roof                                                                                                                                                                                |
| Weight in kg 28                                                                                                                                                                                                          |
| Delivery condition Supplied in blocks, stand elements / letterbox divided                                                                                                                                                |