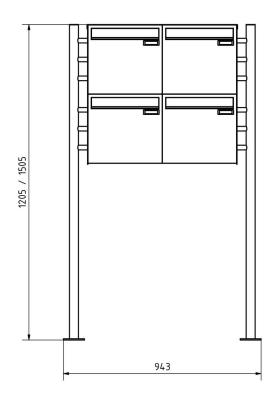

### Dimensions

| Width of single box in mm355,0Capacity in litres12Height of letterbox slot in mm35,0Width of letter slot in mm325,0Height of letterbox in mm660,0Width of letterbox system in mm710,0Overall height in mm1200,0   1500,0 |
|--------------------------------------------------------------------------------------------------------------------------------------------------------------------------------------------------------------------------|
| Height of letterbox slot in mm35,0Width of letter slot in mm325,0Height of letterbox in mm660,0Width of letterbox system in mm710,0                                                                                      |
| Width of letter slot in mm325,0Height of letterbox in mm660,0Width of letterbox system in mm710,0                                                                                                                        |
| Height of letterbox in mm660,0Width of letterbox system in mm710,0                                                                                                                                                       |
| Width of letterbox system in mm 710,0                                                                                                                                                                                    |
|                                                                                                                                                                                                                          |
| Overall height in mm $1200.0 \mid 1500.0$                                                                                                                                                                                |
|                                                                                                                                                                                                                          |
| Total width in mm 885,0                                                                                                                                                                                                  |
| <b>Depth in mm</b> 100.0 + 24.0 Rain roof                                                                                                                                                                                |
| Weight in kg 28                                                                                                                                                                                                          |
| Delivery condition Supplied in blocks, stand elements / letterbox divided                                                                                                                                                |