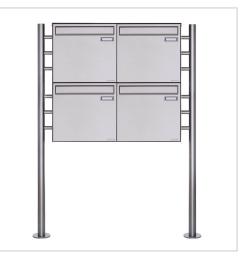

## 4er 2x2 fence mailbox freestanding design BASIC Plus 381XZ ST-R - polished stainless steel | with 4 letterboxes (2x2) | Stainless steel, ground

Product number 381XZ-VA-4

# 4er 2x2 fence mailbox freestanding design BASIC Plus 381XZ ST-R - polished stainless steel

High-quality free-standing fence mailbox for 4 parties made in Germany by Briefkasten Manufaktur.

The letter box is made entirely of stainless steel V2A 1.4301, 240 grain polished. The very high-quality workmanship and the well thought-out concept make this free-standing letter box our top seller. A rain drainage edge for optimum water protection, a continuous rubber lip for quiet insertion, the solid interchangeable nameplate, a practical post holder and the very robust lock characterise this free-standing letterbox. The side panelling with protruding rain cover made of V2A stainless steel offers optimum protection against the weather and guarantees a very long service life.

- 4-post letterbox made of stainless steel V2A 1.4301, 240 grain polished
- The system is manufactured by Briefkasten Manufaktur. German quality production "Made in Germany".
- The letterboxes comply with DIN/EN 13724. Insertion size (3.5 cm x 32.5 cm) for C4 landscape, large letters also fit in here without creasing.
- Insertion flap with sound-absorbing rubber seal for very quiet mail insertion.
- The door can be opened from left to right.
- Incl. 2 keys with key number, interchangeable nameplate (type 2) under the flap and post holder.
- Incl. side panelling + rain cover made of stainless steel V2A 1.4301, 240 grain polished.
- The stand elements are made of 42.4 mm V2A stainless steel 1.4301, polished for screw mounting or setting in concrete.