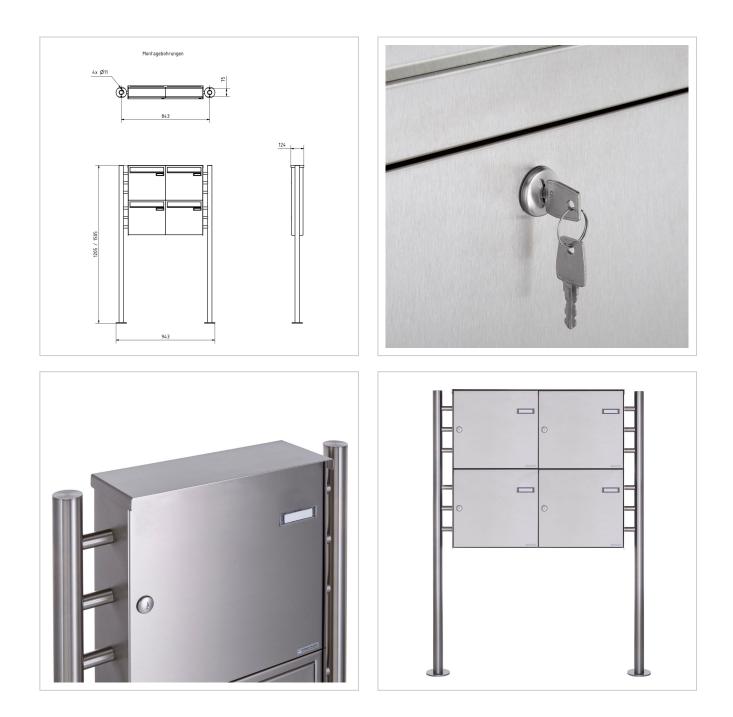

### Dimensions

| Width of single box in mm355,0Capacity in litres12Height of letterbox slot in mm35,0Width of letter slot in mm325,0Height of letterbox in mm660,0Width of letterbox system in mm710,0Overall height in mm1200,0   1500,0 |
|--------------------------------------------------------------------------------------------------------------------------------------------------------------------------------------------------------------------------|
| Height of letterbox slot in mm35,0Width of letter slot in mm325,0Height of letterbox in mm660,0Width of letterbox system in mm710,0                                                                                      |
| Width of letter slot in mm325,0Height of letterbox in mm660,0Width of letterbox system in mm710,0                                                                                                                        |
| Height of letterbox in mm660,0Width of letterbox system in mm710,0                                                                                                                                                       |
| Width of letterbox system in mm 710,0                                                                                                                                                                                    |
|                                                                                                                                                                                                                          |
| Overall height in mm $1200.0 \mid 1500.0$                                                                                                                                                                                |
|                                                                                                                                                                                                                          |
| Total width in mm 885,0                                                                                                                                                                                                  |
| <b>Depth in mm</b> 100.0 + 24.0 Rain roof                                                                                                                                                                                |
| Weight in kg 28                                                                                                                                                                                                          |
| Delivery condition Supplied in blocks, stand elements / letterbox divided                                                                                                                                                |

#### Drawing

Montagebohrungen

Briefkasten Manufaktur Lippe GmbH Werler Straße 60 32105 Bad Salzuflen www.briefkasten-manufaktur.de info@briefkasten-manufaktur.de Tel.: +49 5222 807110