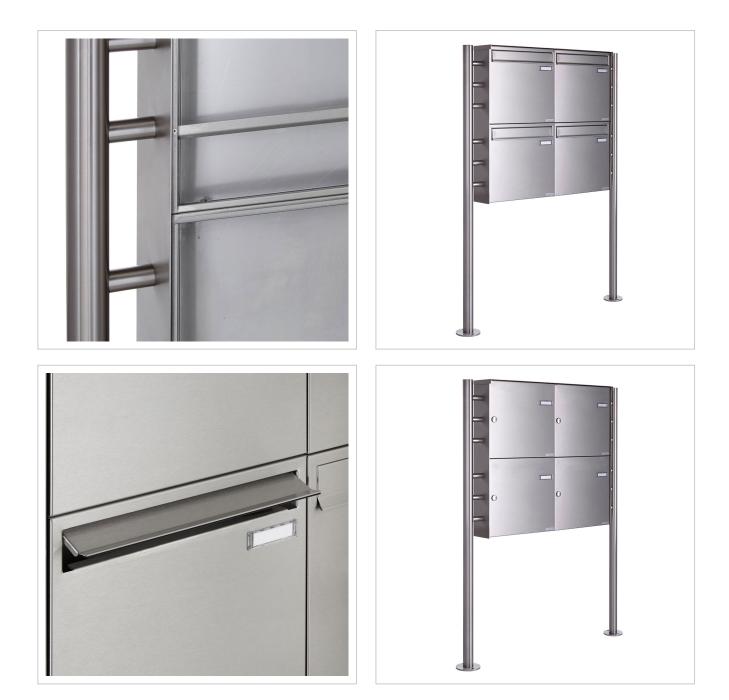

# 4er 2x2 fence mailbox freestanding design BASIC Plus 381XZ ST-R - polished stainless steel

High-quality free-standing fence mailbox for 4 parties made in Germany by Briefkasten Manufaktur.

The letter box is made entirely of stainless steel V2A 1.4301, 240 grain polished. The very high-quality workmanship and the well thought-out concept make this free-standing letter box our top seller. A rain drainage edge for optimum water protection, a continuous rubber lip for quiet insertion, the solid interchangeable nameplate, a practical post holder and the very robust lock characterise this free-standing letterbox. The side panelling with protruding rain cover made of V2A stainless steel offers optimum protection against the weather and guarantees a very long service life.

- 4-post letterbox made of stainless steel V2A 1.4301, 240 grain polished
- The system is manufactured by Briefkasten Manufaktur. German quality production "Made in Germany".
- The letterboxes comply with DIN/EN 13724. Insertion size (3.5 cm x 32.5 cm) for C4 landscape, large letters also fit in here without creasing.
- Insertion flap with sound-absorbing rubber seal for very quiet mail insertion.
- The door can be opened from left to right.
- Incl. 2 keys with key number, interchangeable nameplate (type 2) under the flap and post holder.
- Incl. side panelling + rain cover made of stainless steel V2A 1.4301, 240 grain polished.
- The stand elements are made of 42.4 mm V2A stainless steel 1.4301, polished for screw mounting or setting in concrete.

#### **Product properties**

| Series          | BASIC                      |
|-----------------|----------------------------|
| Boxes by volume | Normal > 10 litres         |
| Number of boxes | with 4 letterboxes         |
| Name labelling  | Nameplate                  |
| Mounting type   | Free-standing              |
| Material        | Stainless steel V2A 1.4301 |
| Surface/colour  | Brushed                    |
| Removal of mail | On the back                |