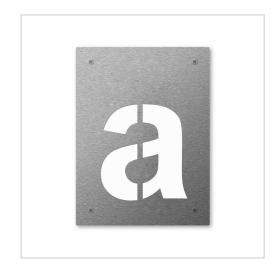

# Stainless steel house number Heym 240mm | a (lower case) | Stainless steel, ground

Product number 704C-VA-11

#### Stainless steel house number Heym 240mm

Heym is a house number for all those who like it functional and modern. This house number not only impresses with its clear appearance, but also with its very simple installation. It is fastened from the front with visible stainless steel screws, while spacers ensure the distance to the wall. The numbers are laser-cut from brushed stainless steel sheet and - depending on the design - provide a clear view of the background (house wall) or a coloured painted background. This interplay of colour and stainless steel creates very interesting contrasts.

- House number laser-cut from brushed stainless steel sheet or stainless steel, powder-coated, provides a clear view of the background.
- Mounted at a distance from the wall
- Number height approx. 17.5 cm
- Material thickness 2 mm