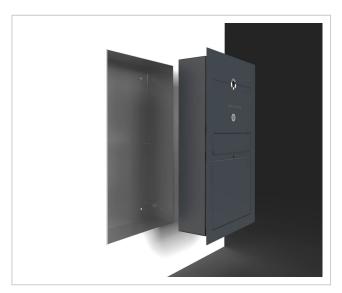

# Design letterbox GRIMM® - A masterpiece of the letterbox manufactory

The GRIMM flush-mounted designer letterbox combines modern design with first-class workmanship - ideal for discerning building owners and architects who are looking for an elegant solution for integrating the Gira System 106. Manufactured from high-quality stainless steel and completely "Made in Germany" by the letterbox manufacturer Lippe, this model stands for durability, functionality and stylish appearance. The polished front panel made of 2 mm stainless steel V2A (1.4301) impresses with its timeless appearance and high corrosion resistance. The flush-mounted design enables seamless integration of up to three GIRA 106 system modules (not included in the scope of delivery) via a sophisticated mounting system. The optional surface-mounted housing (5503910) is required for mounting the Gira components.

The GRIMM® letterbox is not only a visual highlight, but also at the forefront in terms of functionality and quality. Thanks to the innovative push-key lock, the letterbox can be operated easily and conveniently with one hand. Open the door with one push and close the door without using a key. The lock is optimally protected from the weather. The letterbox also offers an intelligent removal system: the door opens from top to bottom, ensuring that the mail remains securely in the box and cannot fall towards you. Mail is also conveniently inserted from the front, with high-quality axle dampers ensuring that the flap closes gently. The GRIMM is particularly unique thanks to its double box system: the flush-mounted box can be installed during the shell construction phase, while the front panel is only fitted once the construction work has been completed - for maximum flexibility in the future and protection from dirt and dust during the construction phase. The plaster box is made of stainless steel and has pre-punched cable inlets on all sides to allow easy electrical installation.