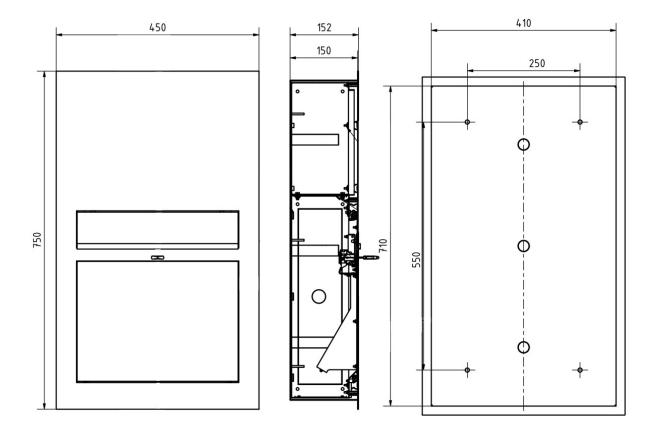

### **Dimensions**

Height of single box in mm460,0Width of single box in mm410,0Capacity in litres26,0Height of letterbox slot in mm35,0Width of letter slot in mm325,0

**Height of letterbox in mm** External dimension 750.0 | installation dimension 710.0 **Width of letterbox system in mm** External dimension 450.0 | installation dimension 410.0

Depth in mm 150,0 Weight in kg 19

**Delivery condition** Delivery is assembled

### Drawing