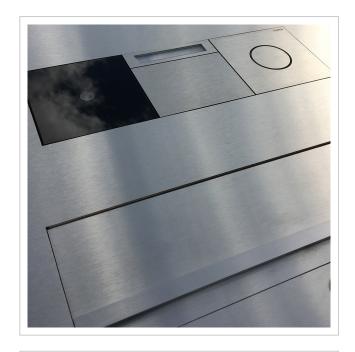

# Design letterbox GRIMM® - A masterpiece of the letterbox manufactory

The GRIMM flush-mounted designer letterbox combines modern design with first-class workmanship - ideal for discerning building owners and architects who are looking for an elegant solution for integrating the Gira System 106. Manufactured from high-quality stainless steel and completely "Made in Germany" by the letterbox manufacturer Lippe, this model stands for durability, functionality and stylish appearance. The polished front panel made of 2 mm stainless steel V2A (1.4301) impresses with its timeless appearance and high corrosion resistance. The flush-mounted design enables seamless integration of up to three GIRA 106 system modules (not included in the scope of delivery) via a sophisticated mounting system. The optional surface-mounted housing (5503910) is required for mounting the Gira components.

- High-quality letterbox made entirely of stainless steel for flush mounting.
- Front panel made of 2 mm stainless steel V2A 1.4301, polished.
- Quality production Made in Germany by Briefkasten Manufaktur Lippe.
- The Gira System 106 can be used seamlessly in a flush-mounted design. The preparation is intended for 3 GIRA 106 system modules. The modules can be flush-mounted using the simple mounting system (surface-mounted housing 5503910 required!). WITHOUT GIRA system components!
- Innovative push-key lock including 2 keys with key number, convenient locking without key, optimally protected from the weather.
- The removal door with opening limiter opens from top to bottom to prevent mail from falling towards you.
- Front mail slot with high-quality axle dampers for very quiet mail insertion.
- DIN/EN 13724-compliant letterbox, insertion size (3.5 cm x 32.5 cm) for C4 landscape even large letters remain intact. Additional stainless steel removal protection integrated.
- Optimum weather protection thanks to offset cover.
- Double box system: Ideal for flush mounting. The cover can be easily installed once the construction work is complete.
- Plaster box made of stainless steel ######## (stainless, magnetic stainless steel) with pre-punched cable inlets on all sides.