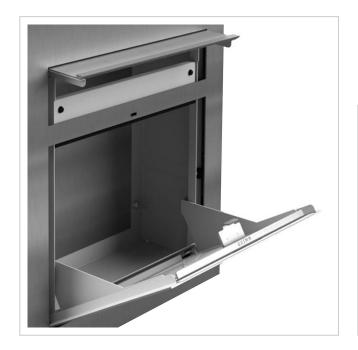

The GRIMM® letterbox is not only a visual highlight, but also at the forefront in terms of functionality and quality. Thanks to the innovative push-key lock, the letterbox can be operated easily and conveniently with one hand. Open the door with one push and close the door without using a key. The lock is optimally protected from the weather. The letterbox also offers an intelligent removal system: the door opens from top to bottom, ensuring that the mail remains securely in the box and cannot fall towards you. Mail is also conveniently inserted from the front, with high-quality axle dampers ensuring that the flap closes gently. The GRIMM is particularly unique thanks to its double box system: the flush-mounted box can be installed during the shell construction phase, while the front panel is only fitted once the construction work has been completed - for maximum flexibility in the future and protection from dirt and dust during the construction phase. The plaster box is made of stainless steel and has pre-punched cable inlets on all sides to allow easy electrical installation.

Thanks to the DIN/EN 13724 standard, the GRIMM is ideal for large letters in C4 format, which can be inserted without creasing. The GRIMM® letterbox impresses with its durable quality, timeless design and sophisticated functionality.