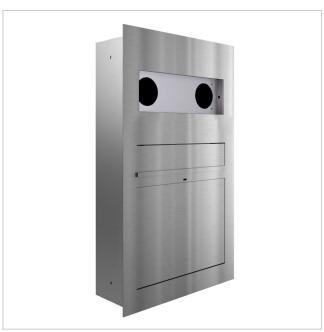

# Design flush-mounted letterbox GRIMM - polished stainless steel - GIRA System 106 - 3-gang prepared | Gira System 106 prepared | Top | Stainless steel, ground | Flush-mounted

Product number 562-UP-SPO-1-VA-GI106V

# Design letterbox GRIMM® - A masterpiece of the letterbox manufactory

The GRIMM flush-mounted designer letterbox combines modern design with first-class workmanship - ideal for discerning building owners and architects who are looking for an elegant solution for integrating the Gira System 106. Manufactured from high-quality stainless steel and completely "Made in Germany" by the letterbox manufacturer Lippe, this model stands for durability, functionality and stylish appearance. The polished front panel made of 2 mm stainless steel V2A (1.4301) impresses with its timeless appearance and high corrosion resistance. The flush-mounted design enables seamless integration of up to three GIRA 106 system modules (not included in the scope of delivery) via a sophisticated mounting system. The optional surface-mounted housing (5503910) is required for mounting the Gira components.

# More images