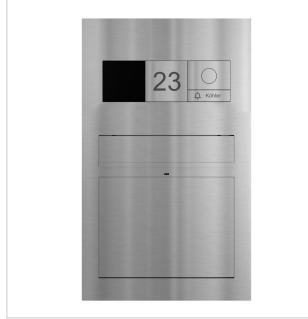

# Design letterbox GRIMM® - A masterpiece of the letterbox manufactory

The GRIMM flush-mounted designer letterbox combines modern design with first-class workmanship - ideal for discerning building owners and architects who are looking for an elegant solution for integrating the Gira System 106. Manufactured from high-quality stainless steel and completely "Made in Germany" by the letterbox manufacturer Lippe, this model stands for durability, functionality and stylish appearance. The polished front panel made of 2 mm stainless steel V2A (1.4301) impresses with its timeless appearance and high corrosion resistance. The flush-mounted design enables seamless integration of up to three GIRA 106 system modules (not included in the scope of delivery) via a sophisticated mounting system. The optional surface-mounted housing (5503910) is required for mounting the Gira components.

- High-quality letterbox made entirely of stainless steel for flush mounting.
- Front panel made of 2 mm stainless steel V2A 1.4301, polished.
- Quality production Made in Germany by Briefkasten Manufaktur Lippe.
- The Gira System 106 can be used seamlessly in a flush-mounted design. The preparation is intended for 3 GIRA 106 system modules. The modules can be flush-mounted using the simple mounting system (surface-mounted housing 5503910 required!). WITHOUT GIRA system components!
- Innovative push-key lock including 2 keys with key number, convenient locking without key, optimally protected from the weather.
- The removal door with opening limiter opens from top to bottom to prevent mail from falling towards you.
- Front mail slot with high-quality axle dampers for very quiet mail insertion.
- DIN/EN 13724-compliant letterbox, insertion size (3.5 cm x 32.5 cm) for C4 landscape even large letters remain intact. Additional stainless steel removal protection integrated.
- Optimum weather protection thanks to offset cover.
- Double box system: Ideal for flush mounting. The cover can be easily installed once the construction work is complete.
- Plaster box made of stainless steel ######## (stainless, magnetic stainless steel) with pre-punched cable inlets on all sides.

### **Product properties**

**Series** GRIMM

Functions Camera, Intercom, Fingerprint, Keypad

Functional box prepared for

manufacturer

**GIRA** 

Material Stainless steel V2A 1.4301, Stainless steel 1.4016 (non-rusting magnetic stainless