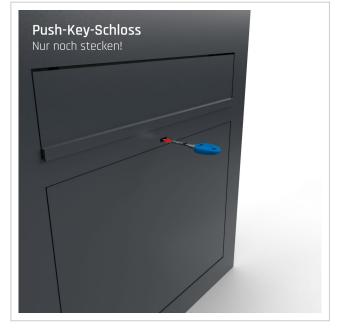

The GRIMM® letterbox is not only a visual highlight, but also at the forefront in terms of functionality and quality. Thanks to the innovative push-key lock, the letterbox can be operated easily and conveniently with one hand. Open the door with one push and close the door without using a key. The lock is optimally protected from the weather. The letterbox also offers an intelligent removal system: the door opens from top to bottom, ensuring that the mail remains securely in the box and cannot fall towards you. Mail is also conveniently inserted from the front, with high-quality axle dampers ensuring that the flap closes gently. The GRIMM is particularly unique thanks to its double box system: the flush-mounted box can be installed during the shell construction phase, while the front panel is only fitted once the construction work has been completed - for maximum flexibility in the future and protection from dirt and dust during the construction phase. The plaster box is made of stainless steel and has pre-punched cable inlets on all sides to allow easy electrical installation.

- High-quality letterbox made entirely of stainless steel for flush mounting.
- Front panel made of 2 mm stainless steel V2A 1.4301, polished.
- Quality production Made in Germany by Briefkasten Manufaktur Lippe.
- The Gira System 106 can be used seamlessly in a flush-mounted design. The preparation is intended for 3 GIRA 106 system modules. The modules can be flush-mounted using the simple mounting system (surface-mounted housing 5503910 required!). WITHOUT GIRA system components!
- Innovative push-key lock including 2 keys with key number, convenient locking without key, optimally protected from the weather.
- The removal door with opening limiter opens from top to bottom to prevent mail from falling towards you.
- Front mail slot with high-quality axle dampers for very quiet mail insertion.
- DIN/EN 13724-compliant letterbox, insertion size (3.5 cm x 32.5 cm) for C4 landscape even large letters remain intact. Additional stainless steel removal protection integrated.
- Optimum weather protection thanks to offset cover.
- Double box system: Ideal for flush mounting. The cover can be easily installed once the construction work is complete.
- Plaster box made of stainless steel ######## (stainless, magnetic stainless steel) with pre-punched cable inlets on all sides.