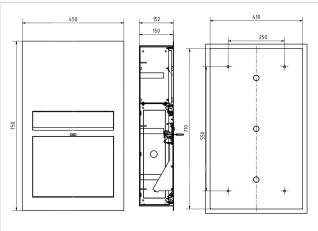

### **Dimensions**

Height of single box in mm460,0Width of single box in mm410,0Capacity in litres26,0Height of letterbox slot in mm35,0Width of letter slot in mm325,0

**Height of letterbox in mm** External dimension 750.0 | installation dimension 710.0 **Width of letterbox system in mm** External dimension 450.0 | installation dimension 410.0

Depth in mm 150,0 Weight in kg 19

**Delivery condition** Delivery is assembled

### Drawing