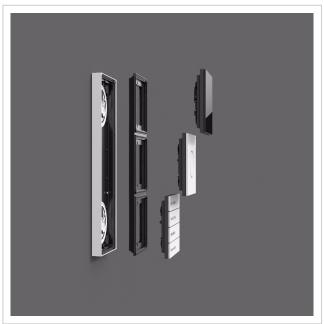

# Design letterbox GRIMM® - A masterpiece of the letterbox manufactory

The GRIMM flush-mounted designer letterbox combines modern design with first-class workmanship - ideal for discerning building owners and architects who are looking for an elegant solution for integrating the Gira System 106. Manufactured from high-quality stainless steel and completely "Made in Germany" by the letterbox manufacturer Lippe, this model stands for durability, functionality and stylish appearance. The polished front panel made of 2 mm stainless steel V2A (1.4301) impresses with its timeless appearance and high corrosion resistance. The flush-mounted design enables seamless integration of up to three GIRA 106 system modules (not included in the scope of delivery) via a sophisticated mounting system. The optional surface-mounted housing (5503910) is required for mounting the Gira components.

The GRIMM® letterbox is not only a visual highlight, but also at the forefront in terms of functionality and quality. Thanks to the innovative push-key lock, the letterbox can be operated easily and conveniently with one hand. Open the door with one push and close the door without using a key. The lock is optimally protected from the weather. The letterbox also offers an intelligent removal system: the door opens from top to bottom, ensuring that the mail remains securely in the box and cannot fall towards you. Mail is also conveniently inserted from the front, with high-quality axle dampers ensuring that the flap closes gently. The GRIMM is particularly unique thanks to its double box system: the flush-mounted box can be installed during the shell construction phase, while the front panel is only fitted once the construction work has been completed - for maximum flexibility in the future and protection from dirt and dust during the construction phase. The plaster box is made of stainless steel and has pre-punched cable inlets on all sides to allow easy electrical installation.