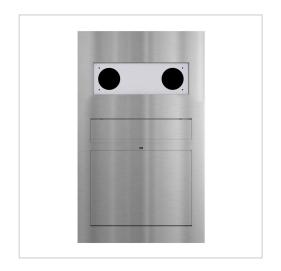

# Design flush-mounted letterbox GRIMM - polished stainless steel - GIRA System 106 - 3-gang prepared | Gira System 106 prepared | Top | Stainless steel, ground | Flush-mounted

Product number 562-UP-SPO-1-VA-GI106V

# Design letterbox GRIMM® - A masterpiece of the letterbox manufactory

The GRIMM flush-mounted designer letterbox combines modern design with first-class workmanship - ideal for discerning building owners and architects who are looking for an elegant solution for integrating the Gira System 106. Manufactured from high-quality stainless steel and completely "Made in Germany" by the letterbox manufacturer Lippe, this model stands for durability, functionality and stylish appearance. The polished front panel made of 2 mm stainless steel V2A (1.4301) impresses with its timeless appearance and high corrosion resistance. The flush-mounted design enables seamless integration of up to three GIRA 106 system modules (not included in the scope of delivery) via a sophisticated mounting system. The optional surface-mounted housing (5503910) is required for mounting the Gira components.

### **Product properties**

**Series** GRIMM

Functions Camera, Intercom, Fingerprint, Keypad

Functional box prepared for

manufacturer

**GIRA** 

Material Stainless steel V2A 1.4301, Stainless steel 1.4016 (non-rusting magnetic stainless