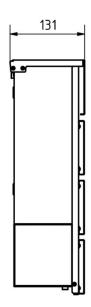

**Depth in mm** 110.0 + 21.0 Aperture

Weight in kg 6

**Delivery condition** Supplied fully assembled