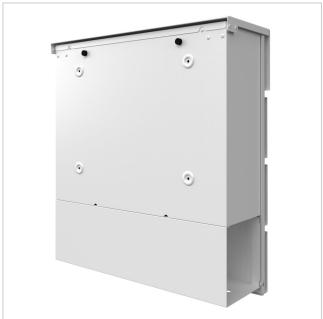

The generous capacity of around 12 litres and top-loading ensures crease-free mail - even with DIN C4 envelopes and magazines. For added convenience, the letterbox is equipped with **high-quality axle dampers** that allow the flap to close gently and quietly. The newspaper compartment of this letter box offers maximum functionality with double-sided posting, ideal for modern everyday life. The scope of delivery includes a cover that can be retrofitted, giving you the option of reliably closing the weather side.

Thanks to the design, self-assembly is uncomplicated.

- High-quality surface-mounted letterbox made of galvanised steel, powder-coated in RAL 9016 traffic white fine structure matt.
- The door can be opened from top to bottom.
- Insertion from above, insertion flap with high-quality axle dampers for silent closing.
- Includes 2 keys with key number.
- The letterbox complies with DIN/EN 13724. Insertion size (3.5 cm x 33.5 cm) for C4 landscape, large letters also fit in here without creasing.
- Newspaper compartment (BH 360x110mm) made of galvanised steel, powder-coated in RAL 9016 traffic white fine structure matt.
   Open on both sides (1x cover included).
- Customised UV and weather-resistant laser engraving.
- For surface wall mounting including mounting screws.