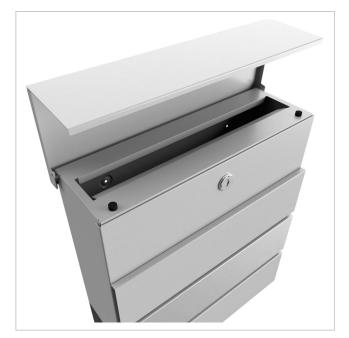

The generous capacity of around 12 litres and top-loading ensures crease-free mail - even with DIN C4 envelopes and magazines. For added convenience, the letterbox is equipped with **high-quality axle dampers** that allow the flap to close gently and quietly. The newspaper compartment of this letter box offers maximum functionality with double-sided posting, ideal for modern everyday life. The scope of delivery includes a cover that can be retrofitted, giving you the option of reliably closing the weather side.

Thanks to the design, self-assembly is uncomplicated.

- High-quality surface-mounted letterbox made of galvanised steel, powder-coated in RAL 9016 traffic white fine structure matt.
- The door can be opened from top to bottom.
- Insertion from above, insertion flap with high-quality axle dampers for silent closing.
- Includes 2 keys with key number.
- The letterbox complies with DIN/EN 13724. Insertion size (3.5 cm x 33.5 cm) for C4 landscape, large letters also fit in here without creasing.
- Newspaper compartment (BH 360x110mm) made of galvanised steel, powder-coated in RAL 9016 traffic white fine structure matt.
   Open on both sides (1x cover included).
- Customised UV and weather-resistant laser engraving.
- For surface wall mounting including mounting screws.