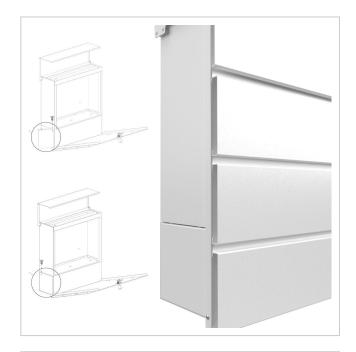

Thanks to the design, self-assembly is uncomplicated.

- High-quality surface-mounted letterbox made of galvanised steel, powder-coated in RAL 9016 traffic white fine structure matt.
- The door can be opened from top to bottom.
- Insertion from above, insertion flap with high-quality axle dampers for silent closing.
- Includes 2 keys with key number.
- The letterbox complies with DIN/EN 13724. Insertion size (3.5 cm x 33.5 cm) for C4 landscape, large letters also fit in here without creasing.
- Newspaper compartment (BH 360x110mm) made of galvanised steel, powder-coated in RAL 9016 traffic white fine structure matt.
   Open on both sides (1x cover included).
- Customised UV and weather-resistant laser engraving.
- For surface wall mounting including mounting screws.

#### Important information:

To achieve optimum water protection for your mail, the letterbox or letterbox system should be located under a canopy if possible.

The mail is only protected from water if it is fully inserted in the box and the flap is closed. Mail that is not fully inserted allows moisture and dirt to enter the letterbox. This system is protected against the ingress of water in accordance with DIN EN 13724. Water ingress is not a reason for complaint.