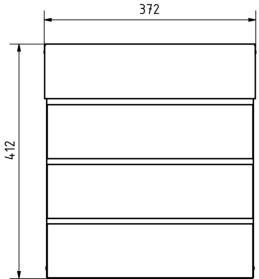

#### **Dimensions**

Height of single box in mm BK 280.0 | ZF 110.0

Width of single box in mm 355,0
Capacity in litres 12
Height of letterbox slot in mm 35,0
Width of letter slot in mm 412,0
Width of letterbox system in mm 372,0