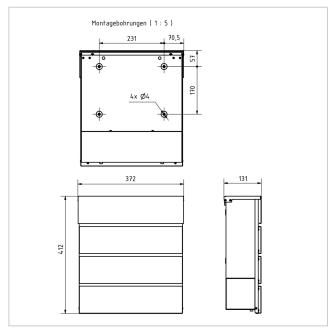

#### **Dimensions**

Height of single box in mm BK 280.0 | ZF 110.0

Width of single box in mm 355,0
Capacity in litres 12
Height of letterbox slot in mm 35,0
Width of letter slot in mm 412,0
Width of letterbox system in mm 372,0

**Depth in mm** 110.0 + 21.0 Aperture

Weight in kg 6

**Delivery condition** Supplied fully assembled

#### Drawing

Montagebohrungen (1:5)