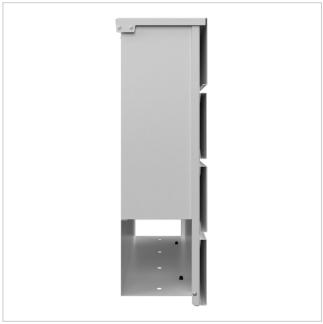

#### **Dimensions**

Height of single box in mm BK 280.0 | ZF 110.0

Width of single box in mm 355,0
Capacity in litres 12
Height of letterbox slot in mm 35,0
Width of letter slot in mm 412,0
Width of letterbox system in mm 372,0

**Depth in mm** 110.0 + 21.0 Aperture

Weight in kg 6

**Delivery condition** Supplied fully assembled