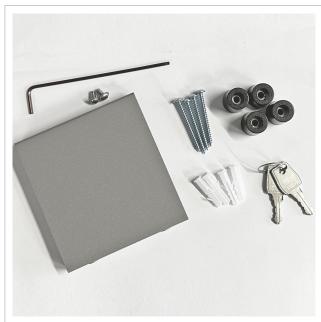

Thanks to the design, self-assembly is uncomplicated.

- High-quality surface-mounted letterbox made of galvanised steel, powder-coated in RAL 9016 traffic white fine structure matt.
- The door can be opened from top to bottom.
- Insertion from above, insertion flap with high-quality axle dampers for silent closing.
- Includes 2 keys with key number.
- The letterbox complies with DIN/EN 13724. Insertion size (3.5 cm x 33.5 cm) for C4 landscape, large letters also fit in here without creasing.
- Newspaper compartment (BH 360x110mm) made of galvanised steel, powder-coated in RAL 9016 traffic white fine structure matt.
   Open on both sides (1x cover included).
- Customised UV and weather-resistant laser engraving.
- For surface wall mounting including mounting screws.

**Depth in mm** 110.0 + 21.0 Aperture

Weight in kg 6

**Delivery condition** Supplied fully assembled