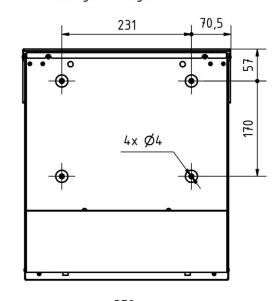

with DIN EN 13724. Water ingress is not a reason for complaint.



## **Product properties**

Material Steel, galvanised

Series KANT

Functions Newspaper compartment

Number of boxes with 1 parcel box, with 1 letterbox

Boxes by volume Normal > 10 litres

House number House number as laser engraving

Name labellingLaser-engravedRemoval of mailOn the frontMounting typeSurface-mountedSurface/colourRAL 9016 traffic white

#### **Dimensions**

Height of single box in mm BK 280.0 | ZF 110.0

Width of single box in mm 355,0
Capacity in litres 12
Height of letterbox slot in mm 35,0
Width of letter slot in mm 412,0
Width of letterbox system in mm 372,0

**Depth in mm** 110.0 + 21.0 Aperture

Weight in kg 6

**Delivery condition** Supplied fully assembled



#### Drawing

Montagebohrungen (1:5)









# More images