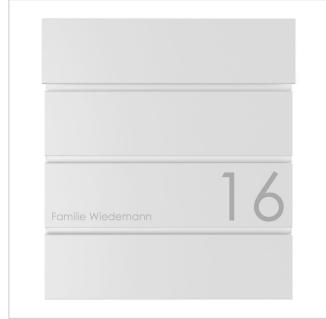

### KANT letterbox with newspaper compartment - Design 1 - RAL 9016 traffic white

The KANT letterbox combines **elegant design** and functional convenience in one product. Its minimalist design with invisible lock fits seamlessly into modern living environments. You can rely on **long-lasting quality** thanks to our excellent choice of materials and precise workmanship.

The generous capacity of around 12 litres and top-loading ensures crease-free mail - even with DIN C4 envelopes and magazines. For added convenience, the letterbox is equipped with **high-quality axle dampers** that allow the flap to close gently and quietly. The newspaper compartment of this letter box offers maximum functionality with double-sided posting, ideal for modern everyday life. The scope of delivery includes a cover that can be retrofitted, giving you the option of reliably closing the weather side.

Thanks to the design, self-assembly is uncomplicated.

- High-quality surface-mounted letterbox made of galvanised steel, powder-coated in RAL 9016 traffic white fine structure matt.
- The door can be opened from top to bottom.
- Insertion from above, insertion flap with high-quality axle dampers for silent closing.
- Includes 2 keys with key number.
- The letterbox complies with DIN/EN 13724. Insertion size (3.5 cm x 33.5 cm) for C4 landscape, large letters also fit in here without creasing.
- Newspaper compartment (BH 360x110mm) made of galvanised steel, powder-coated in RAL 9016 traffic white fine structure matt.
   Open on both sides (1x cover included).
- Customised UV and weather-resistant laser engraving.
- For surface wall mounting including mounting screws.