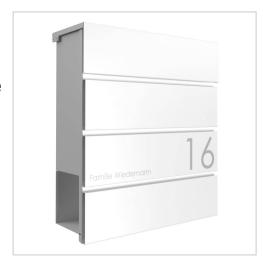

# KANT letterbox with newspaper compartment - Design 1 - RAL 9016 traffic white | RAL 9016 traffic white fine structure matt

Product number 303-C-9016-AP

### KANT letterbox with newspaper compartment - Design 1 - RAL 9016 traffic white

The KANT letterbox combines **elegant design** and functional convenience in one product. Its minimalist design with invisible lock fits seamlessly into modern living environments. You can rely on **long-lasting quality** thanks to our excellent choice of materials and precise workmanship.

The generous capacity of around 12 litres and top-loading ensures crease-free mail - even with DIN C4 envelopes and magazines. For added convenience, the letterbox is equipped with **high-quality axle dampers** that allow the flap to close gently and quietly. The newspaper compartment of this letter box offers maximum functionality with double-sided posting, ideal for modern everyday life. The scope of delivery includes a cover that can be retrofitted, giving you the option of reliably closing the weather side.