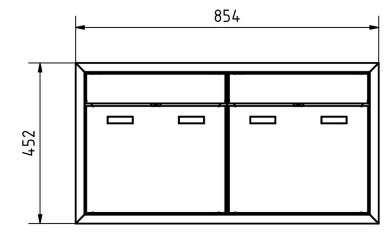

### Dimensions

| Height of single box in mm      | 400,0                                                   |
|---------------------------------|---------------------------------------------------------|
| Width of single box in mm       | 400,0                                                   |
| Capacity in litres              | 16                                                      |
| Height of letterbox slot in mm  | 35,0                                                    |
| Width of letter slot in mm      | 360,0                                                   |
| Height of letterbox in mm       | External dimension 452.0   installation dimension 405.0 |
| Width of letterbox system in mm | External dimension 854.0   installation dimension 807.0 |
| Total width in mm               | 450,0                                                   |
| Depth in mm                     | 100.0   installation dimension 103.5                    |
| Weight in kg                    | 14                                                      |
| Delivery condition              | Delivery is assembled                                   |

### Drawing

Briefkasten Manufaktur Lippe GmbH Werler Straße 60 32105 Bad Salzuflen www.briefkasten-manufaktur.de info@briefkasten-manufaktur.de Tel.: +49 5222 807110 Geschäftsführer Oliver Woineck Ust.ID.Nr. DE303690847 Handelsregister Amtsgericht Lemgo, HRB 8618