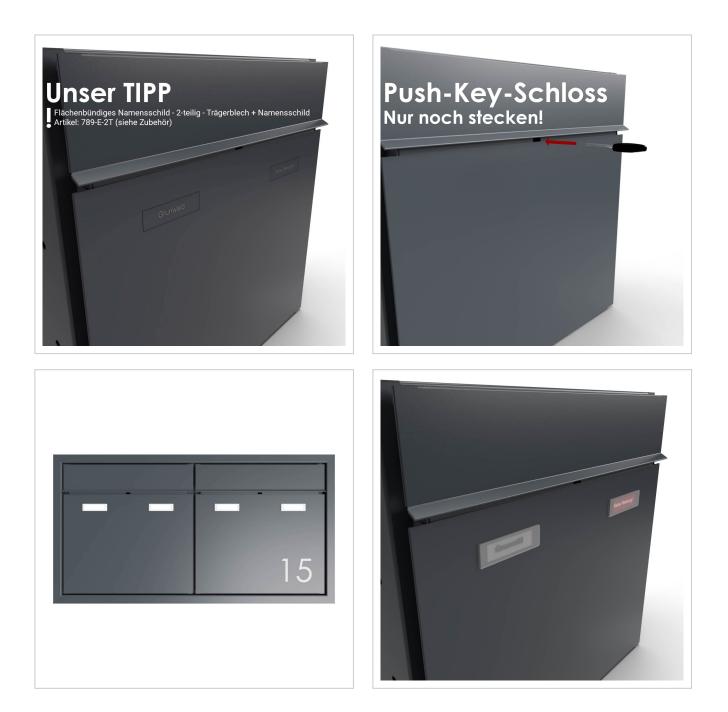

The dimensions of the individual boxes allow for a capacity of approx. 16 litres, while the large slot guarantees no crumpled mail, even with DIN C4 envelopes and magazines or after several days of absence. The innovative push-key lock is concealed inside the letterbox. The key is simply inserted into the existing opening (no turning required) and the door opens. With the arrangement of the lock, this letterbox is designed in such a way that the removal door prevents the mail from falling towards you. The water drainage edge ensures that the mail inside is optimally protected from the weather. The insertion flap is fitted with high-quality axle dampers, guaranteeing quiet closing and preventing annoying rattling caused by the weather. The interchangeable Plexiglas name plates can be conveniently operated from the front; for an optimum look, we recommend the flush-fitting name plate with laser engraving (see accessories). The 2nd nameplate is fitted with a Yes/No advertising insert.

#### Protected utility model according to DPMA file number DE: 20 2021 101 679.5

- 2-piece flush-mounted letterbox made entirely of stainless steel.
- Letterboxes made of stainless steel 1.4016 (non-rusting magnetic stainless steel), powder-coated in RAL colour of your choice.
- Quality production Made in Germany by Briefkasten Manufaktur Lippe.
- Innovative push-key lock with 2 keys per party.
- Letters are inserted and removed from the front. Insertion flap with high-quality axle dampers for very quiet mail insertion.
- The letterboxes comply with DIN/EN 13724. Insertion size (3.5 cm x 36.0 cm) for C4 across, even large letters fit in here without creasing.
- Removal doors open from top to bottom. This prevents the mail from falling towards you.
- Plexiglas nameplate for name labelling and 2nd nameplate advertising yes/no per party.
- Optional house number labelling approx. 70-80 mm high.
- Plaster cover frame made of stainless steel angle profile 25 x 58 mm, powder-coated in RAL colour.