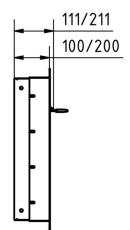

### Dimensions

| Height of single box in mm      | 400,0                                                   |
|---------------------------------|---------------------------------------------------------|
| Width of single box in mm       | 400,0                                                   |
| Capacity in litres              | 16                                                      |
| Height of letterbox slot in mm  | 35,0                                                    |
| Width of letter slot in mm      | 360,0                                                   |
| Height of letterbox in mm       | External dimension 452.0   installation dimension 405.0 |
| Width of letterbox system in mm | External dimension 854.0   installation dimension 807.0 |
| Total width in mm               | 450,0                                                   |
| Depth in mm                     | 100.0   installation dimension 103.5                    |
| Weight in kg                    | 14                                                      |
| Delivery condition              | Delivery is assembled                                   |

### Drawing

Briefkasten Manufaktur Lippe GmbH Werler Straße 60 32105 Bad Salzuflen www.briefkasten-manufaktur.de info@briefkasten-manufaktur.de Tel.: +49 5222 807110 Geschäftsführer Oliver Woineck Ust.ID.Nr. DE303690847 Handelsregister Amtsgericht Lemgo, HRB 8618