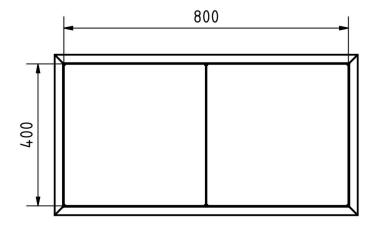

### Dimensions

| Height of single box in mm      | 400,0                                                   |
|---------------------------------|---------------------------------------------------------|
| Width of single box in mm       | 400,0                                                   |
| Capacity in litres              | 16                                                      |
| Height of letterbox slot in mm  | 35,0                                                    |
| Width of letter slot in mm      | 360,0                                                   |
| Height of letterbox in mm       | External dimension 452.0   installation dimension 405.0 |
| Width of letterbox system in mm | External dimension 854.0   installation dimension 807.0 |
| Total width in mm               | 450,0                                                   |
| Depth in mm                     | 100.0   installation dimension 103.5                    |
| Weight in kg                    | 14                                                      |
| Delivery condition              | Delivery is assembled                                   |

### Drawing

Briefkasten Manufaktur Lippe GmbH Werler Straße 60 32105 Bad Salzuflen www.briefkasten-manufaktur.de info@briefkasten-manufaktur.de Tel.: +49 5222 807110 Geschäftsführer Oliver Woineck Ust.ID.Nr. DE303690847 Handelsregister Amtsgericht Lemgo, HRB 8618