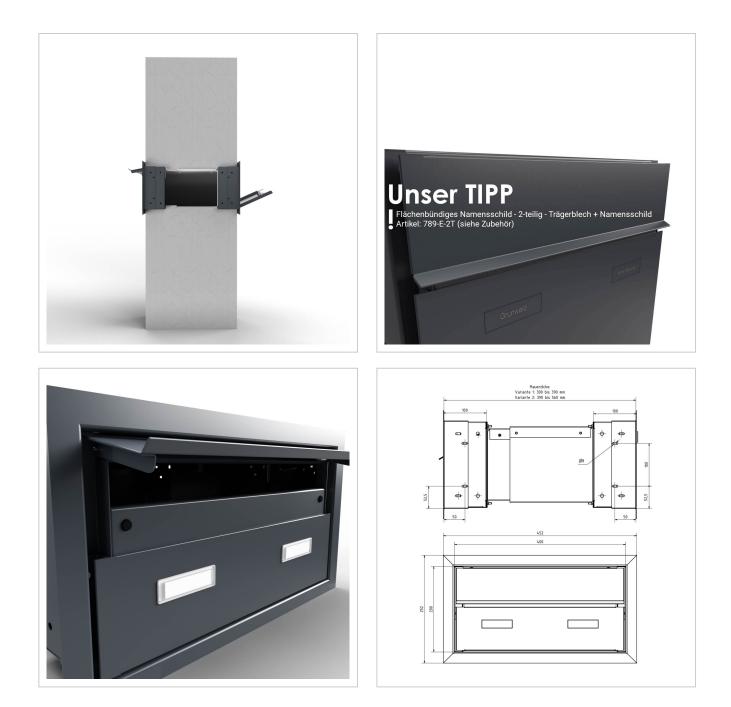

# GOETHE MDW design mailbox with nameplate - RAL colour of your choice

The modern GOETHE wall letterbox is ideal for the sophisticated entrance area. The linear design makes this letterbox look particularly elegant. Thanks to the variable shaft length between 300mm and 390mm or 390mm to 560mm, this letterbox can be used in almost all types of masonry.

The dimensions of the individual boxes allow a capacity of approx. 24-44 litres, and the large slot guarantees no crumpled mail, even with DIN C4 envelopes and magazines or after several days of absence. Thanks to the water drainage edge, the mail inside is optimally protected from the weather. The insertion flap is fitted with high-quality axle dampers, guaranteeing quiet closing and preventing annoying rattling caused by the weather. The interchangeable Plexiglas name plates can be conveniently operated from the front; for an optimum look, we recommend the flush-fitting name plate with laser engraving (see accessories). The 2nd nameplate is fitted with a Yes/No advertising insert.

#### Protected utility model according to DPMA file number DE: 20 2021 101 679.5

- High-quality, stainless steel letterbox.
- Shaft made of 1.4016 stainless steel (magnetic stainless steel), bright.
- Body made of stainless steel 1.4016 (stainless magnetic stainless steel), powder-coated in RAL colour of your choice.
- Quality production Made in Germany by Briefkasten Manufaktur Lippe.
- The letterbox complies with DIN/EN 13724. Insertion size (3.5 cm x 36.0 cm) for C4 landscape, even large letters fit in here without creasing.
- Letter slot & removal door made of stainless steel V2A 1.4301, powder-coated in RAL colour of your choice.
- Letters are inserted and removed from the front. Insertion flap with high-quality axle dampers for very quiet mail insertion.
- Removal door opens from top to bottom. This prevents the mail from falling towards you.
- Plexiglas nameplate for name labelling and 2nd nameplate advertising yes/no per party.
- Plaster cover frame made of stainless steel angle profile 25 x 58 mm, powder-coated in RAL colour.
- Variable shaft length 300-390mm or 390-560mm. External dimensions of letter slot W 380 mm x H 180 mm.
- External dimensions front and rear W 450mm x H 250mm.

### Dimensions

| 200,0                           |
|---------------------------------|
| 400,0                           |
| 24,0 - 32,0   32,0 - 44,0       |
| 35,0                            |
| 360,0                           |
| 450,0                           |
| 300,0 - 390,0   390,0 - 560,0   |
| 16                              |
| Supplied partially disassembled |
|                                 |