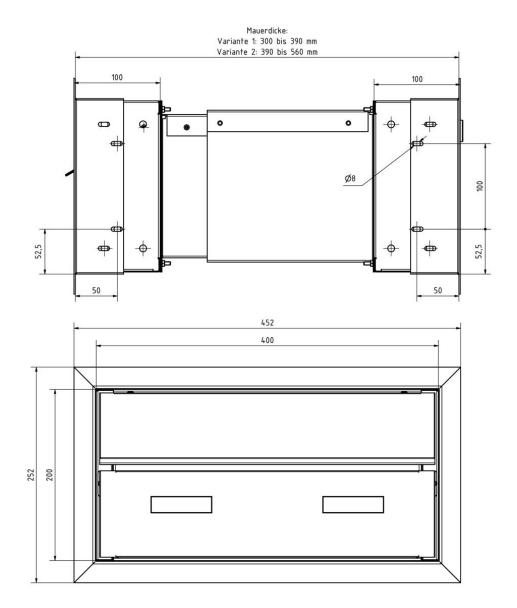

### Dimensions

| 200,0                           |
|---------------------------------|
| 400,0                           |
| 24,0 - 32,0   32,0 - 44,0       |
| 35,0                            |
| 360,0                           |
| 450,0                           |
| 300,0 - 390,0   390,0 - 560,0   |
| 16                              |
| Supplied partially disassembled |
|                                 |

#### Protected utility model according to DPMA file number DE: 20 2021 101 679.5

- High-quality, stainless steel letterbox.
- Shaft made of 1.4016 stainless steel (magnetic stainless steel), bright.
- Body made of stainless steel 1.4016 (stainless magnetic stainless steel), powder-coated in RAL colour of your choice.
- Quality production Made in Germany by Briefkasten Manufaktur Lippe.
- The letterbox complies with DIN/EN 13724. Insertion size (3.5 cm x 36.0 cm) for C4 landscape, even large letters fit in here without creasing.
- Letter slot & removal door made of stainless steel V2A 1.4301, powder-coated in RAL colour of your choice.
- Letters are inserted and removed from the front. Insertion flap with high-quality axle dampers for very quiet mail insertion.
- Removal door opens from top to bottom. This prevents the mail from falling towards you.
- Plexiglas nameplate for name labelling and 2nd nameplate advertising yes/no per party.
- Plaster cover frame made of stainless steel angle profile 25 x 58 mm, powder-coated in RAL colour.
- Variable shaft length 300-390mm or 390-560mm. External dimensions of letter slot W 380 mm x H 180 mm.
- External dimensions front and rear W 450mm x H 250mm.