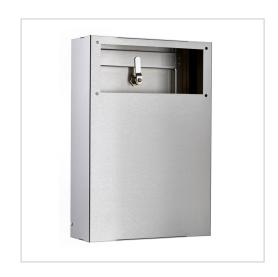

#### Stainless steel inner door letterbox SMALL - Suitable for letter slot 300x115mm

High-quality interior door letterbox made entirely of 1.5 mm stainless steel V2A 1.4301, polished. Mail is inserted from the front, residents can remove their mail from the back. The letterbox can be integrated into any wall in combination with the letter slot 555 (300x115mm), which does not exceed a thickness of 20mm. The installation of the system is very simple and is carried out using 4

The dimensions allow a capacity of approx. 13 litres. With the lock at the top, this letter box is designed so that the removal door prevents the post from falling towards you. This letterbox is unrivalled, with extremely high-quality workmanship and precision. Every component of this letter box, including the rear panels and internal components, is made of V2 A stainless steel, polished.

- Inner door of letterbox made of 1.5 mm stainless steel V2A 1.4301, polished.
- Quality production Made in Germany.
- Optimum rain protection thanks to rain guard edge and water protection plate on the inside.
- Stainless steel cylinder lock with dust protection flap & 2 keys.
- Removal door opens from top to bottom. So the mail cannot fall towards you.
- Suitable for letterboxes: 555-BE-24, 555-BE-24-VAR