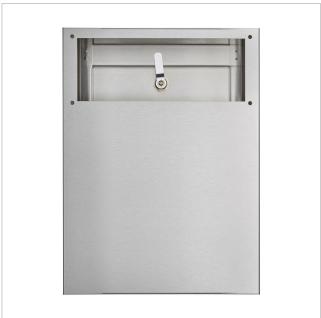

#### Stainless steel inner door letterbox SMALL - Suitable for letter slot 300x115mm

High-quality interior door letterbox made entirely of 1.5 mm stainless steel V2A 1.4301, polished. Mail is inserted from the front, residents can remove their mail from the back. The letterbox can be integrated into any wall in combination with the letter slot 555 (300x115mm), which does not exceed a thickness of 20mm. The installation of the system is very simple and is carried out using 4

The dimensions allow a capacity of approx. 13 litres. With the lock at the top, this letter box is designed so that the removal door prevents the post from falling towards you. This letterbox is unrivalled, with extremely high-quality workmanship and precision. Every component of this letter box, including the rear panels and internal components, is made of V2 A stainless steel, polished.

- Inner door of letterbox made of 1.5 mm stainless steel V2A 1.4301, polished.
- Quality production Made in Germany.
- Optimum rain protection thanks to rain guard edge and water protection plate on the inside.
- Stainless steel cylinder lock with dust protection flap & 2 keys.
- Removal door opens from top to bottom. So the mail cannot fall towards you.
- Suitable for letterboxes: 555-BE-24, 555-BE-24-VAR