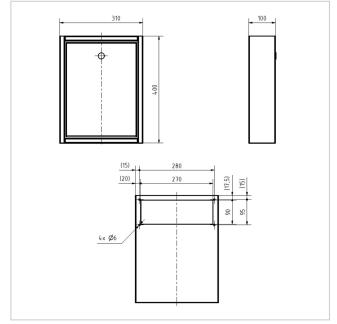

### **Dimensions**

Height of single box in mm400,0Width of single box in mm310,0Capacity in litres13,4Depth in mm100,0Weight in kg5

**Delivery condition** Delivery is assembled

### Drawing