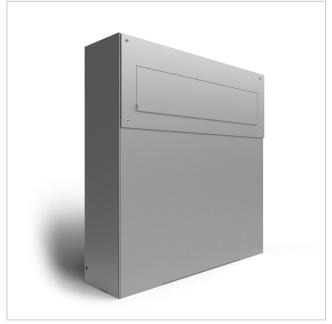

#### Stainless steel inner door letterbox SMALL - Suitable for letter slot 300x115mm

High-quality interior door letterbox made entirely of 1.5 mm stainless steel V2A 1.4301, polished. Mail is inserted from the front, residents can remove their mail from the back. The letterbox can be integrated into any wall in combination with the letter slot 555 (300x115mm), which does not exceed a thickness of 20mm. The installation of the system is very simple and is carried out using 4

The dimensions allow a capacity of approx. 13 litres. With the lock at the top, this letter box is designed so that the removal door prevents the post from falling towards you. This letterbox is unrivalled, with extremely high-quality workmanship and precision. Every component of this letter box, including the rear panels and internal components, is made of V2 A stainless steel, polished.

- Inner door of letterbox made of 1.5 mm stainless steel V2A 1.4301, polished.
- Quality production Made in Germany.
- Optimum rain protection thanks to rain guard edge and water protection plate on the inside.
- Stainless steel cylinder lock with dust protection flap & 2 keys.
- Removal door opens from top to bottom. So the mail cannot fall towards you.
- Suitable for letterboxes: 555-BE-24, 555-BE-24-VAR