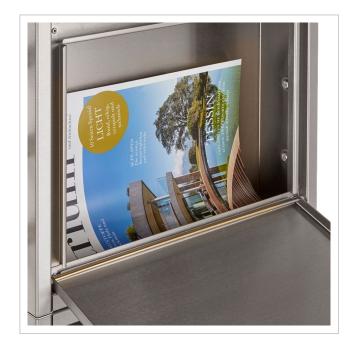

The dimensions allow a capacity of approx. 13 litres. With the lock at the top, this letter box is designed so that the removal door prevents the post from falling towards you. This letterbox is unrivalled, with extremely high-quality workmanship and precision. Every component of this letter box, including the rear panels and internal components, is made of V2 A stainless steel, polished.

- Inner door of letterbox made of 1.5 mm stainless steel V2A 1.4301, polished.
- Quality production Made in Germany.
- Optimum rain protection thanks to rain guard edge and water protection plate on the inside.
- Stainless steel cylinder lock with dust protection flap & 2 keys.
- Removal door opens from top to bottom. So the mail cannot fall towards you.
- Suitable for letterboxes: 555-BE-24, 555-BE-24-VAR

#### Important information:

Mail is only protected from water if it is fully inserted in the box and the flap is closed. Mail that is not fully inserted allows moisture and dirt to penetrate the letterbox. It is therefore necessary to plan sufficiently dimensioned letterboxes for the upcoming requirements. Under certain extreme weather conditions, water can still enter (up to 1ccm according to DIN EN 13724). This is not a reason for complaint.