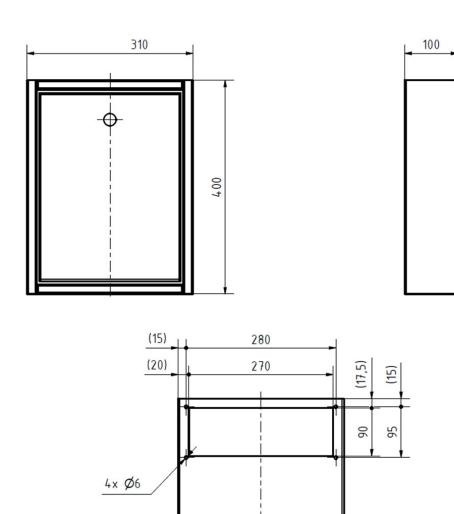

### **Dimensions**

Height of single box in mm400,0Width of single box in mm310,0Capacity in litres13,4Depth in mm100,0Weight in kg5

**Delivery condition** Delivery is assembled

### Drawing