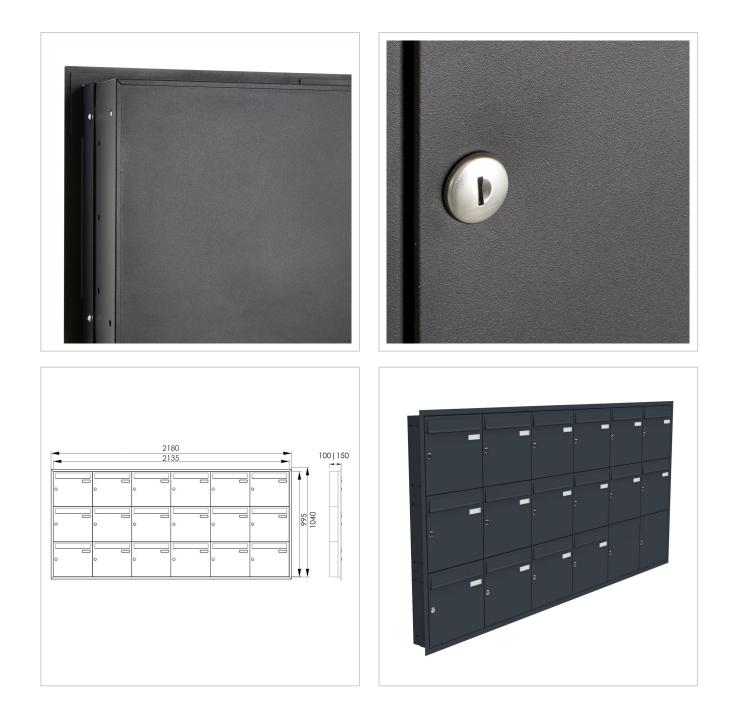

- 16 compartment flush-mounted letterbox system made entirely of stainless steel V2A 1.4301, powder-coated in RAL colour.
- The system is manufactured by Briefkasten Manufaktur. German quality production "Made in Germany".
- The letterboxes comply with DIN/EN 13724. Insertion size (3.5 cm x 32.5 cm) for C4 landscape, large letters also fit in here without creasing.
- Insertion flap with sound-absorbing rubber seal for very quiet mail insertion.
- The door can be opened from left to right.
- Incl. 2 keys with key number, interchangeable nameplate (type 2) under the flap and post holder.
- Large capacity thanks to optional letterbox depth +50 mm = approx. 17 litres. Suitable for companies and households with very high mail volumes.
- Plaster cover frame made of stainless steel angle profile 25 x 58 mm, powder-coated in RAL colour.

### Dimensions

| Height of single box in mm      | 330,0                                      |
|---------------------------------|--------------------------------------------|
| Width of single box in mm       | 355,0                                      |
| Capacity in litres              | 12,0   17,0                                |
| Height of letterbox slot in mm  | 35,0                                       |
| Width of letter slot in mm      | 325,0                                      |
| Height of letterbox in mm       | 1040,0                                     |
| Width of letterbox system in mm | 2180,0                                     |
| Depth in mm                     | 100,0   150,0                              |
| Weight in kg                    | 72                                         |
| Delivery condition              | Supplied partially disassembled (2 blocks) |
|                                 |                                            |