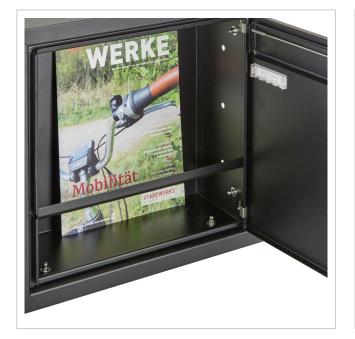

# 16 6x3 stainless steel flush-mounted letterbox system BASIC Plus 382XU UP - RAL of your choice - 16 parties

Modern flush-mounted letterbox for 16 parties - made in Germany by Briefkasten Manufaktur.

The letterbox is made entirely of stainless steel V2A, powder-coated in RAL colour. The very high-quality workmanship and the well thought-out concept make this flush-mounted letterbox our top seller. A rain drainage edge for optimum water protection, a continuous rubber lip for quiet insertion, the solid interchangeable nameplate, a practical post holder and the very robust lock characterise this flush-mounted letterbox. The flush-mounted frame made of V2A stainless steel is fitted with a foam rubber seal and guarantees a very long service life.

- 16 compartment flush-mounted letterbox system made entirely of stainless steel V2A 1.4301, powder-coated in RAL colour.
- The system is manufactured by Briefkasten Manufaktur. German quality production "Made in Germany".
- The letterboxes comply with DIN/EN 13724. Insertion size (3.5 cm x 32.5 cm) for C4 landscape, large letters also fit in here without creasing.
- Insertion flap with sound-absorbing rubber seal for very quiet mail insertion.
- The door can be opened from left to right.
- Incl. 2 keys with key number, interchangeable nameplate (type 2) under the flap and post holder.
- Large capacity thanks to optional letterbox depth +50 mm = approx. 17 litres. Suitable for companies and households with very high mail volumes.
- Plaster cover frame made of stainless steel angle profile 25 x 58 mm, powder-coated in RAL colour.