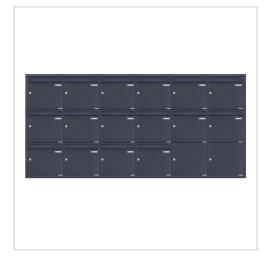

16 6x3 stainless steel flush-mounted letterbox system BASIC Plus 382XU UP -RAL of your choice - 16 parties | 100mm depth | ? Colour of your choice | with 16 letterboxes

Product number 382XU-16-100

# 16 6x3 stainless steel flush-mounted letterbox system BASIC Plus 382XU UP - RAL of your choice - 16 parties

Modern flush-mounted letterbox for 16 parties - made in Germany by Briefkasten Manufaktur.

The letterbox is made entirely of stainless steel V2A, powder-coated in RAL colour. The very high-quality workmanship and the well thought-out concept make this flush-mounted letterbox our top seller. A rain drainage edge for optimum water protection, a continuous rubber lip for quiet insertion, the solid interchangeable nameplate, a practical post holder and the very robust lock characterise this flush-mounted letterbox. The flush-mounted frame made of V2A stainless steel is fitted with a foam rubber seal and guarantees a very long service life.

- 16 compartment flush-mounted letterbox system made entirely of stainless steel V2A 1.4301, powder-coated in RAL colour.
- The system is manufactured by Briefkasten Manufaktur. German quality production "Made in Germany".
- The letterboxes comply with DIN/EN 13724. Insertion size (3.5 cm x 32.5 cm) for C4 landscape, large letters also fit in here without creasing.
- Insertion flap with sound-absorbing rubber seal for very quiet mail insertion.
- The door can be opened from left to right.
- Incl. 2 keys with key number, interchangeable nameplate (type 2) under the flap and post holder.
- Large capacity thanks to optional letterbox depth +50 mm = approx. 17 litres. Suitable for companies and households with very high mail volumes.
- Plaster cover frame made of stainless steel angle profile 25 x 58 mm, powder-coated in RAL colour.