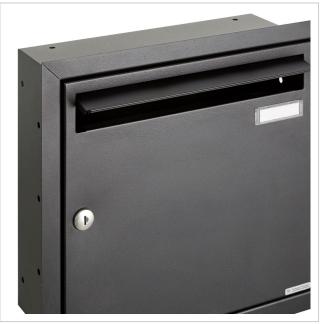

# 16 6x3 stainless steel flush-mounted letterbox system BASIC Plus 382XU UP - RAL of your choice - 16 parties

Modern flush-mounted letterbox for 16 parties - made in Germany by Briefkasten Manufaktur.

The letterbox is made entirely of stainless steel V2A, powder-coated in RAL colour. The very high-quality workmanship and the well thought-out concept make this flush-mounted letterbox our top seller. A rain drainage edge for optimum water protection, a continuous rubber lip for quiet insertion, the solid interchangeable nameplate, a practical post holder and the very robust lock characterise this flush-mounted letterbox. The flush-mounted frame made of V2A stainless steel is fitted with a foam rubber seal and guarantees a very long service life.

- 16 compartment flush-mounted letterbox system made entirely of stainless steel V2A 1.4301, powder-coated in RAL colour.
- The system is manufactured by Briefkasten Manufaktur. German quality production "Made in Germany".
- The letterboxes comply with DIN/EN 13724. Insertion size (3.5 cm x 32.5 cm) for C4 landscape, large letters also fit in here without creasing.
- Insertion flap with sound-absorbing rubber seal for very quiet mail insertion.
- The door can be opened from left to right.
- Incl. 2 keys with key number, interchangeable nameplate (type 2) under the flap and post holder.
- Large capacity thanks to optional letterbox depth +50 mm = approx. 17 litres. Suitable for companies and households with very high mail volumes.
- Plaster cover frame made of stainless steel angle profile 25 x 58 mm, powder-coated in RAL colour.