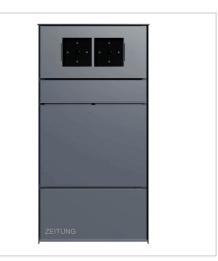

# Design surface-mounted letterbox <sup>GOETHE®</sup> AP with newspaper compartment - RAL of your choice - LOXONE Intercom prepared

High-quality surface-mounted letterbox with newspaper compartment in flush-mounted design. The modern GOETHE® letterbox is ideal for the sophisticated entrance area. The linear design without a visible lock makes this letterbox look particularly elegant. The LOXONE Intercom can be seamlessly integrated into the flush-mounted design and replaced at any time. The preparation is intended for 1 piece LOXONE Intercom (incl. perforation for sound outlet) or 1 piece LOXONE Intercom (incl. perforation for sound outlet) + 1 piece LOXONE NFC Code Touch/Touch Pure.

The dimensions of the single box allow a capacity of approx. 16 litres, the large insertion guarantees no crumpled mail even with DIN C4 envelopes and magazines or after several days of absence. The innovative push-key lock is concealed inside the letterbox. The key is simply inserted into the existing opening (no turning required) and the door opens. With the arrangement of the lock, this letterbox is designed in such a way that the removal door prevents the mail from falling towards you. The water drainage edge ensures that the mail inside is optimally protected from the weather. The insertion flap is fitted with high-quality axle dampers, guaranteeing quiet closing and preventing annoying rattling caused by the weather.

- High-quality surface-mounted letterbox made of stainless steel and aluminium.
- Quality production Made in Germany by Briefkasten Manufaktur Lippe.
- Letterbox (BH 400x400mm) made of stainless steel 1.4016 (non-rusting magnetic stainless steel), powder-coated in RAL of your choice.
- Innovative push-key lock with 2 keys.
- Mail is inserted and removed from the front. Insertion flap with high-quality axle dampers for very quiet mail insertion.
- The letterbox complies with DIN/EN 13724. Insertion size (3.5 cm x 36.0 cm) for C4 across, even large letters fit in here without creasing.
- Removal door opens from top to bottom. So the mail cannot fall towards you.
- Optional name labelling approx. 15-20 mm high.
- Optional house number labelling approx. 70-80mm high.
- Newspaper compartment (BH 400x200mm) made of stainless steel 1.4016 (stainless magnetic stainless steel), powder-coated in RAL of your choice with stainless steel laser inscription "ZEITUNG" (font ARIAL, if name/house number, then the same as your chosen font).
- Newspaper compartment can be opened from bottom to top.
- Functional box (BH 400x200mm) made of stainless steel 1.4016 (non-rusting magnetic stainless steel), powder-coated in RAL colour of your choice.
- Optimum rain protection thanks to rain run-off edges and a rain roof made of 3 mm aluminium AIMg3 W19, powder-coated in RAL of your choice.
- Side cladding made of 3 mm aluminium AIMg3 W19, powder-coated in RAL of your choice.
- Incl. mounting rail for wall mounting.
- WITHOUT LOXONE intercom/system components!