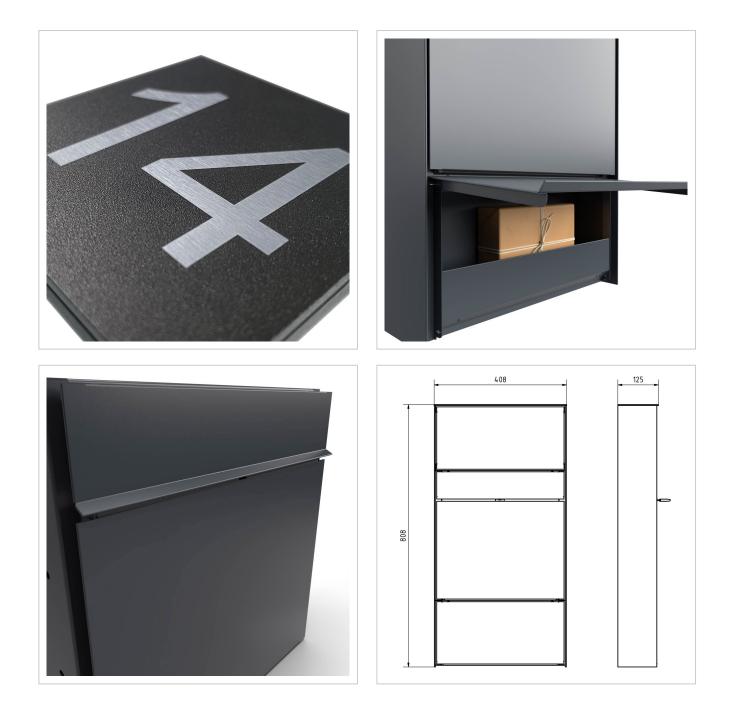

## Dimensions

| Height of single box in mm      | BK 400.0   ZF 200.0    |
|---------------------------------|------------------------|
| Width of single box in mm       | 400,0                  |
| Capacity in litres              | BK 16.0   ZF 8.0       |
| Height of letterbox slot in mm  | 35,0                   |
| Width of letter slot in mm      | 360,0                  |
| Height of letterbox in mm       | 800,0                  |
| Width of letterbox system in mm | 400,0                  |
| Total width in mm               | 408,0                  |
| Depth in mm                     | 100.0 + 25.0 Rain roof |
| Weight in kg                    | 24                     |
| Delivery condition              | Delivery is assembled  |

### Drawing

Briefkasten Manufaktur Lippe GmbH Werler Straße 60 32105 Bad Salzuflen www.briefkasten-manufaktur.de info@briefkasten-manufaktur.de Tel.: +49 5222 807110

## More images

Briefkasten Manufaktur Lippe GmbH Werler Straße 60 32105 Bad Salzuflen www.briefkasten-manufaktur.de info@briefkasten-manufaktur.de Tel.: +49 5222 807110

www.briefkasten-manufaktur.de info@briefkasten-manufaktur.de Tel.: +49 5222 807110