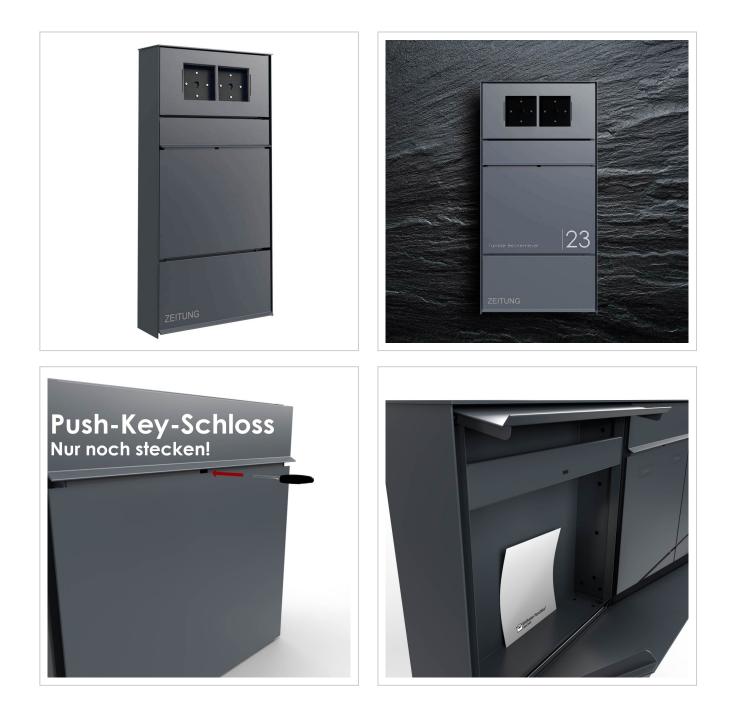

The dimensions of the single box allow a capacity of approx. 16 litres, the large insertion guarantees no crumpled mail even with DIN C4 envelopes and magazines or after several days of absence. The innovative push-key lock is concealed inside the letterbox. The key is simply inserted into the existing opening (no turning required) and the door opens. With the arrangement of the lock, this letterbox is designed in such a way that the removal door prevents the mail from falling towards you. The water drainage edge ensures that the mail inside is optimally protected from the weather. The insertion flap is fitted with high-quality axle dampers, guaranteeing quiet closing and preventing annoying rattling caused by the weather.

#### Camera or call station preparation

#### We recommend that the electrical installation is always carried out by an electrician.

We offer the preparation of intercom stations from various manufacturers for our letterboxes. The preparation does not include any end devices, but only the provision of screw mounts, drill holes and perforations. This means that you can install your end device without any problems.

## More images

Briefkasten Manufaktur Lippe GmbH Werler Straße 60 32105 Bad Salzuflen www.briefkasten-manufaktur.de info@briefkasten-manufaktur.de Tel.: +49 5222 807110

www.briefkasten-manufaktur.de info@briefkasten-manufaktur.de Tel.: +49 5222 807110