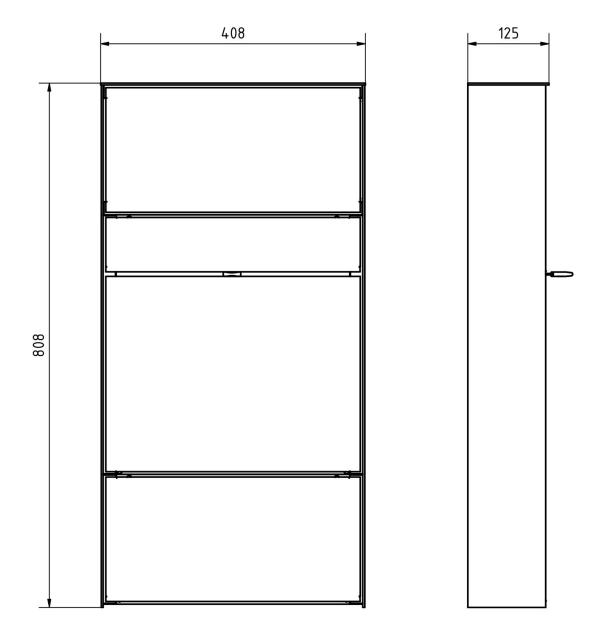

## Dimensions

| Height of single box in mm      | BK 400.0   ZF 200.0    |
|---------------------------------|------------------------|
| Width of single box in mm       | 400,0                  |
| Capacity in litres              | BK 16.0   ZF 8.0       |
| Height of letterbox slot in mm  | 35,0                   |
| Width of letter slot in mm      | 360,0                  |
| Height of letterbox in mm       | 800,0                  |
| Width of letterbox system in mm | 400,0                  |
| Total width in mm               | 408,0                  |
| Depth in mm                     | 100.0 + 25.0 Rain roof |
| Weight in kg                    | 24                     |
| Delivery condition              | Delivery is assembled  |

### Drawing

Briefkasten Manufaktur Lippe GmbH Werler Straße 60 32105 Bad Salzuflen www.briefkasten-manufaktur.de info@briefkasten-manufaktur.de Tel.: +49 5222 807110