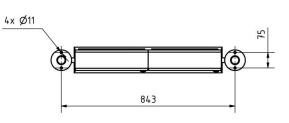

### Dimensions

| Height of single box in mm      | 330,0                                                  |
|---------------------------------|--------------------------------------------------------|
| Width of single box in mm       | 355,0                                                  |
| Capacity in litres              | 12                                                     |
| Height of letterbox slot in mm  | 35,0                                                   |
| Width of letter slot in mm      | 325,0                                                  |
| Height of letterbox in mm       | 330,0                                                  |
| Width of letterbox system in mm | 710,0                                                  |
| Overall height in mm            | 1200,0   1500,0                                        |
| Total width in mm               | 885,0                                                  |
| Depth in mm                     | 100.0 + 24.0 Rain roof                                 |
| Weight in kg                    | 18                                                     |
| Delivery condition              | Supplied in blocks, stand elements / letterbox divided |
|                                 |                                                        |

#### Drawing

Montagebohrungen

Briefkasten Manufaktur Lippe GmbH Werler Straße 60 32105 Bad Salzuflen www.briefkasten-manufaktur.de info@briefkasten-manufaktur.de Tel.: +49 5222 807110