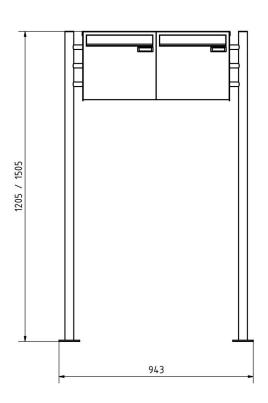

### Dimensions

| Height of single box in mm      | 330,0                                                  |
|---------------------------------|--------------------------------------------------------|
| Width of single box in mm       | 355,0                                                  |
| Capacity in litres              | 12                                                     |
| Height of letterbox slot in mm  | 35,0                                                   |
| Width of letter slot in mm      | 325,0                                                  |
| Height of letterbox in mm       | 330,0                                                  |
| Width of letterbox system in mm | 710,0                                                  |
| Overall height in mm            | 1200,0   1500,0                                        |
| Total width in mm               | 885,0                                                  |
| Depth in mm                     | 100.0 + 24.0 Rain roof                                 |
| Weight in kg                    | 18                                                     |
| Delivery condition              | Supplied in blocks, stand elements / letterbox divided |
|                                 |                                                        |

#### Drawing

Montagebohrungen

Briefkasten Manufaktur Lippe GmbH Werler Straße 60 32105 Bad Salzuflen www.briefkasten-manufaktur.de info@briefkasten-manufaktur.de Tel.: +49 5222 807110