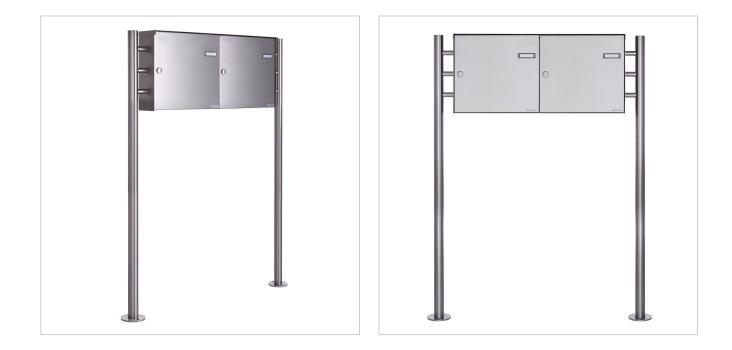

# 2x1 free-standing fence letter box design BASIC Plus 381XZ ST-R - polished stainless steel - removal from the rear

High-quality free-standing fence letterbox for 2 parties made in Germany by Briefkasten Manufaktur.

#### More images

Briefkasten Manufaktur Lippe GmbH Werler Straße 60 32105 Bad Salzuflen www.briefkasten-manufaktur.de info@briefkasten-manufaktur.de Tel.: +49 5222 807110

www.briefkasten-manufaktur.de info@briefkasten-manufaktur.de Tel.: +49 5222 807110