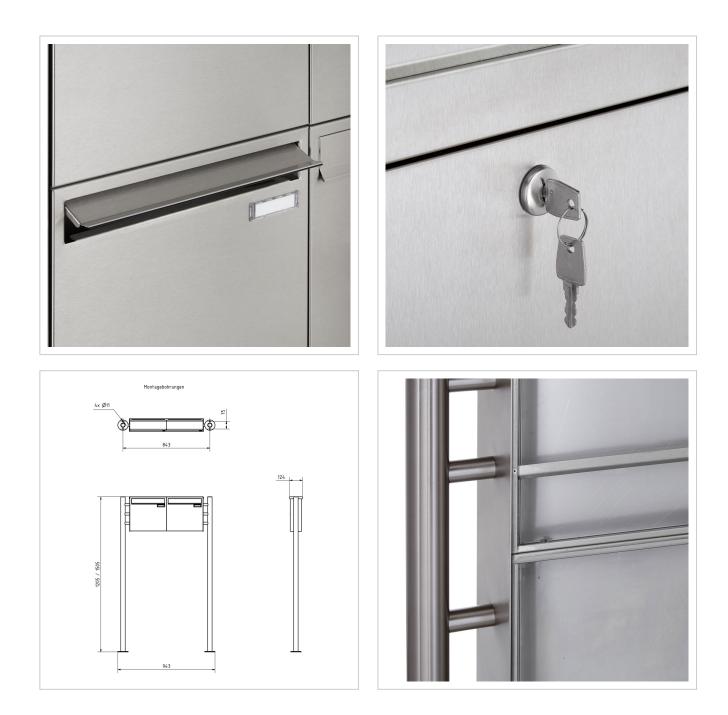

The letter box is made entirely of stainless steel V2A 1.4301, 240 grain polished. The very high-quality workmanship and the well thought-out concept make this free-standing letter box our top seller. A rain drainage edge for optimum water protection, a continuous rubber lip for quiet insertion, the solid interchangeable nameplate, a practical post holder and the very robust lock characterise this free-standing letterbox. The side panelling with protruding rain cover made of V2A stainless steel offers optimum protection against the weather and guarantees a very long service life.

- 2-post letterbox made of stainless steel V2A 1.4301, 240 grain polished
- The system is manufactured by Briefkasten Manufaktur. German quality production "Made in Germany".
- The letterboxes comply with DIN/EN 13724. Insertion size (3.5 cm x 32.5 cm) for C4 landscape, large letters also fit in here without creasing.
- Insertion flap with sound-absorbing rubber seal for very quiet mail insertion.
- The door can be opened from left to right.
- Incl. 2 keys with key number, interchangeable nameplate (type 2) under the flap and post holder.
- Incl. side panelling + rain cover made of stainless steel V2A 1.4301, 240 grain polished.
- The stand elements are made of 42.4 mm V2A stainless steel 1.4301, polished for screw mounting or setting in concrete.

### Dimensions

| Height of single box in mm      | 330,0                                                  |
|---------------------------------|--------------------------------------------------------|
| Width of single box in mm       | 355,0                                                  |
| Capacity in litres              | 12                                                     |
| Height of letterbox slot in mm  | 35,0                                                   |
| Width of letter slot in mm      | 325,0                                                  |
| Height of letterbox in mm       | 330,0                                                  |
| Width of letterbox system in mm | 710,0                                                  |
| Overall height in mm            | 1200,0   1500,0                                        |
| Total width in mm               | 885,0                                                  |
| Depth in mm                     | 100.0 + 24.0 Rain roof                                 |
| Weight in kg                    | 18                                                     |
| Delivery condition              | Supplied in blocks, stand elements / letterbox divided |
|                                 |                                                        |

#### Drawing

Montagebohrungen

Briefkasten Manufaktur Lippe GmbH Werler Straße 60 32105 Bad Salzuflen www.briefkasten-manufaktur.de info@briefkasten-manufaktur.de Tel.: +49 5222 807110