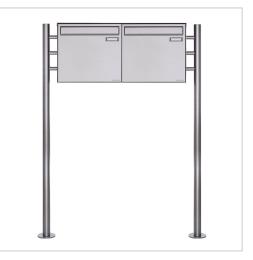

## 2er 2x1 fence mailbox freestanding design BASIC Plus 381XZ ST-R - polished stainless steel | with 2 letterboxes (2x1) | Stainless steel, ground

Product number 381XZ-VA-2W

# 2x1 free-standing fence letter box design BASIC Plus 381XZ ST-R - polished stainless steel - removal from the rear

High-quality free-standing fence letterbox for 2 parties made in Germany by Briefkasten Manufaktur.