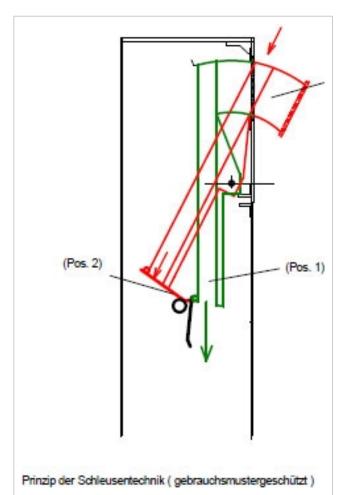

# Security letterbox with airlock technology type 170 - polished stainless steel

Very high quality workmanship! Made in Germany.

- The free-standing letter box with lock technology TYPE 170 with increased security standard made of high-quality V2A.
- The material thickness of the letterbox is 5mm / 2mm
- The removal doors can be opened from left to right.
- The letter box has a fold-out insertion shaft for items up to B4 (width 25.5 cm, length 36 cm, height 4.3 cm). When the slot is opened, a solid steel plate on the underside closes the slot so that unauthorised access to the post box is not possible. Post only falls into the lower part of the letter box when the chute is closed again. Type 170 can be used universally, from a thin bank transfer to the weekend edition of the FAZ, as well as for items such as keys up to a thickness of 35 mm.
- The letterbox is equipped with an ABUS profile half cylinder 30/10. This allows you to easily replace the lock with another profile half cylinder of your choice (e.g. a locking system) if required.
- Please note! The letterbox weighs 47 KG.