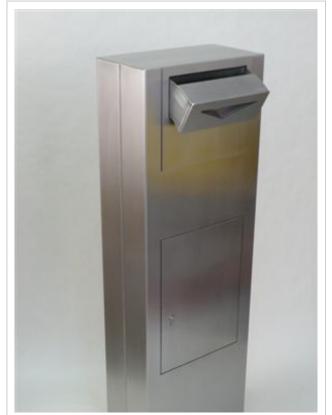

# Security pedestal letterbox with airlock technology type 170 - polished stainless steel

Product number 616

# **Product properties**

Mounting type Free-standing

Material Stainless steel V2A 1.4301

Removal of mail On the front

Number of boxes with 1 letterbox

Boxes by volume Jumbo > 30 litres

Surface/colour Brushed

## **Dimensions**

Capacity in litres45Height of letterbox slot in mm43,0Width of letter slot in mm253,0Overall height in mm1240,0Total width in mm400,0Depth in mm210,0Weight in kg47

**Delivery condition** Supplied fully assembled