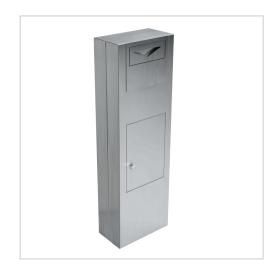

# Security pedestal letterbox with airlock technology type 170 - polished stainless steel

Product number 616

# Security letterbox with airlock technology type 170 - polished stainless steel

Very high quality workmanship! Made in Germany.

- The free-standing letter box with lock technology TYPE 170 with increased security standard made of high-quality V2A.
- The material thickness of the letterbox is 5mm / 2mm
- The removal doors can be opened from left to right.
- The letter box has a fold-out insertion shaft for items up to B4 (width 25.5 cm, length 36 cm, height 4.3 cm). When the slot is opened, a solid steel plate on the underside closes the slot so that unauthorised access to the post box is not possible. Post only falls into the lower part of the letter box when the chute is closed again. Type 170 can be used universally, from a thin bank transfer to the weekend edition of the FAZ, as well as for items such as keys up to a thickness of 35 mm.
- The letterbox is equipped with an ABUS profile half cylinder 30/10. This allows you to easily replace the lock with another profile half cylinder of your choice (e.g. a locking system) if required.
- Please note! The letterbox weighs 47 KG.

# **Product properties**

Mounting type Free-standing

Material Stainless steel V2A 1.4301

Removal of mail On the front

Number of boxes with 1 letterbox

Boxes by volume Jumbo > 30 litres

Surface/colour Brushed

## **Dimensions**

Capacity in litres45Height of letterbox slot in mm43,0Width of letter slot in mm253,0Overall height in mm1240,0Total width in mm400,0Depth in mm210,0Weight in kg47

**Delivery condition** Supplied fully assembled