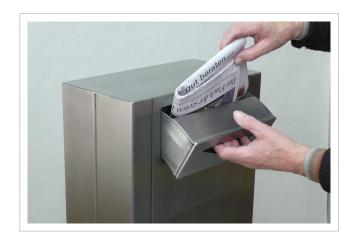

# Security letterbox with airlock technology type 170 - polished stainless steel

Very high quality workmanship! Made in Germany.

- The free-standing letter box with lock technology TYPE 170 with increased security standard made of high-quality V2A.
- The material thickness of the letterbox is 5mm / 2mm
- The removal doors can be opened from left to right.
- The letter box has a fold-out insertion shaft for items up to B4 (width 25.5 cm, length 36 cm, height 4.3 cm). When the slot is opened, a solid steel plate on the underside closes the slot so that unauthorised access to the post box is not possible. Post only falls into the lower part of the letter box when the chute is closed again. Type 170 can be used universally, from a thin bank transfer to the weekend edition of the FAZ, as well as for items such as keys up to a thickness of 35 mm.
- The letterbox is equipped with an ABUS profile half cylinder 30/10. This allows you to easily replace the lock with another profile half cylinder of your choice (e.g. a locking system) if required.
- Please note! The letterbox weighs 47 KG.