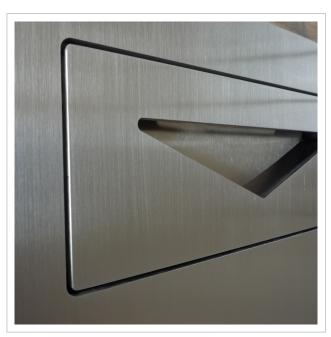

# Security letterbox with airlock technology type 170 - polished stainless steel

Very high quality workmanship! Made in Germany.

- The free-standing letter box with lock technology TYPE 170 with increased security standard made of high-quality V2A.
- The material thickness of the letterbox is 5mm / 2mm
- The removal doors can be opened from left to right.
- The letter box has a fold-out insertion shaft for items up to B4 (width 25.5 cm, length 36 cm, height 4.3 cm). When the slot is opened, a solid steel plate on the underside closes the slot so that unauthorised access to the post box is not possible. Post only falls into the lower part of the letter box when the chute is closed again. Type 170 can be used universally, from a thin bank transfer to the weekend edition of the FAZ, as well as for items such as keys up to a thickness of 35 mm.
- The letterbox is equipped with an ABUS profile half cylinder 30/10. This allows you to easily replace the lock with another profile half cylinder of your choice (e.g. a locking system) if required.
- Please note! The letterbox weighs 47 KG.