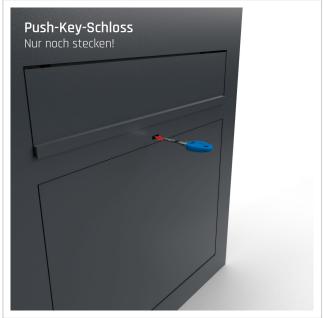

The GRIMM® letterbox is not only a visual highlight, but also at the forefront in terms of functionality and quality. Thanks to the innovative push-key lock, the letterbox can be operated easily and conveniently with one hand. Open the door with one push and close the door without using a key. The lock is optimally protected from the weather. The letterbox also features an intelligent removal system: the door opens from top to bottom, ensuring that the mail remains securely in the box and cannot fall towards you. Mail is also conveniently inserted from the front, with high-quality axle dampers ensuring that the flap closes gently. The GRIMM is particularly unique thanks to its double box system: the flush-mounted box can be installed during the shell construction phase, while the front panel is only fitted once the construction work has been completed - for maximum flexibility in the future and protection from dirt and dust during the construction phase. The plaster box is made of stainless steel and has pre-punched cable inlets on all sides to allow easy electrical installation.

- High-quality letterbox made entirely of stainless steel for flush mounting.
- Front panel made of 2 mm stainless steel V2A 1.4301, powder-coated.
- Quality production Made in Germany by Briefkasten Manufaktur Lippe.
- The Gira System 106 can be used seamlessly in a flush-mounted design. The preparation is intended for 3 GIRA 106 system modules. The modules can be flush-mounted using the simple mounting system (surface-mounted housing 5503910 required!). WITHOUT GIRA system components!
- Innovative push-key lock including 2 keys with key number, convenient locking without key, optimally protected from the weather.
- The removal door with opening limiter opens from top to bottom to prevent mail from falling towards you.
- Front mail slot with high-quality axle dampers for very quiet mail insertion.
- DIN/EN 13724-compliant letterbox, insertion size (3.5 cm x 32.5 cm) for C4 landscape even large letters remain intact. Additional stainless steel removal protection integrated.
- Optimum weather protection thanks to offset cover.
- Double box system: Ideal for flush mounting. The cover can be easily installed once the construction work is complete.
- Plaster box made of stainless steel ######## (stainless, magnetic stainless steel) with pre-punched cable inlets on all sides.