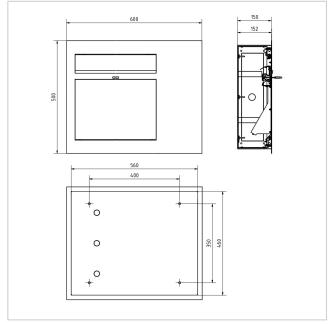

#### **Dimensions**

Height of single box in mm460,0Width of single box in mm560,0Capacity in litres26,0Height of letterbox slot in mm35,0Width of letter slot in mm325,0

**Height of letterbox in mm** External dimension 500.0 | installation dimension 460.0 **Width of letterbox system in mm** External dimension 600.0 | installation dimension 560.0

Depth in mm 150,0 Weight in kg 19

**Delivery condition** Delivery is assembled

#### Drawing