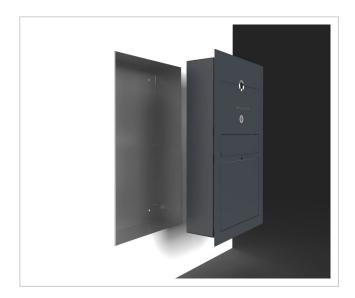

## Design letterbox GRIMM® - A masterpiece of the letterbox manufactory

The GRIMM flush-mounted designer letterbox combines modern design with first-class workmanship - ideal for discerning building owners and architects who are looking for an elegant solution for integrating the Gira System 106. Manufactured from high-quality stainless steel and completely "Made in Germany" by the letterbox manufacturer Lippe, this model stands for durability, functionality and a stylish look. The powder-coated front panel made of 2 mm stainless steel V2A (1.4301) in the colour of your choice impresses with its timeless appearance and high corrosion resistance. The flush-mounted design enables seamless integration of up to three GIRA 106 system modules (not included in the scope of delivery) via a sophisticated mounting system. The optional surface-mounted housing (5503910) is required for mounting the Gira components.

The GRIMM® letterbox is not only a visual highlight, but also at the forefront in terms of functionality and quality. Thanks to the innovative push-key lock, the letterbox can be operated easily and conveniently with one hand. Open the door with one push and close the door without using a key. The lock is optimally protected from the weather. The letterbox also features an intelligent removal system: the door opens from top to bottom, ensuring that the mail remains securely in the box and cannot fall towards you. Mail is also conveniently inserted from the front, with high-quality axle dampers ensuring that the flap closes gently. The GRIMM is particularly unique thanks to its double box system: the flush-mounted box can be installed during the shell construction phase, while the front panel is only fitted once the construction work has been completed - for maximum flexibility in the future and protection from dirt and dust during the construction phase. The plaster box is made of stainless steel and has pre-punched cable inlets on all sides to allow easy electrical installation.