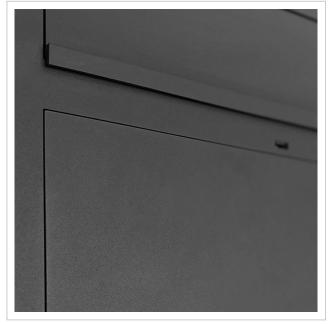

## Design letterbox GRIMM® - A masterpiece of the letterbox manufactory

The GRIMM flush-mounted designer letterbox combines modern design with first-class workmanship - ideal for discerning building owners and architects who are looking for an elegant solution for integrating the Gira System 106. Manufactured from high-quality stainless steel and completely "Made in Germany" by the letterbox manufacturer Lippe, this model stands for durability, functionality and a stylish look. The powder-coated front panel made of 2 mm stainless steel V2A (1.4301) in the colour of your choice impresses with its timeless appearance and high corrosion resistance. The flush-mounted design enables seamless integration of up to three GIRA 106 system modules (not included in the scope of delivery) via a sophisticated mounting system. The optional surface-mounted housing (5503910) is required for mounting the Gira components.

The GRIMM® letterbox is not only a visual highlight, but also at the forefront in terms of functionality and quality. Thanks to the innovative push-key lock, the letterbox can be operated easily and conveniently with one hand. Open the door with one push and close the door without using a key. The lock is optimally protected from the weather. The letterbox also features an intelligent removal system: the door opens from top to bottom, ensuring that the mail remains securely in the box and cannot fall towards you. Mail is also conveniently inserted from the front, with high-quality axle dampers ensuring that the flap closes gently. The GRIMM is particularly unique thanks to its double box system: the flush-mounted box can be installed during the shell construction phase, while the front panel is only fitted once the construction work has been completed - for maximum flexibility in the future and protection from dirt and dust during the construction phase. The plaster box is made of stainless steel and has pre-punched cable inlets on all sides to allow easy electrical installation.