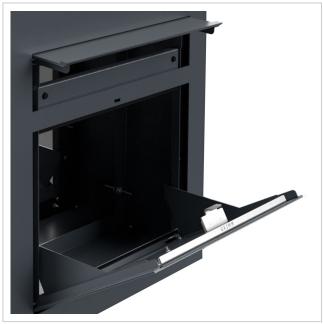

The GRIMM® letterbox is not only a visual highlight, but also at the forefront in terms of functionality and quality. Thanks to the innovative push-key lock, the letterbox can be operated easily and conveniently with one hand. Open the door with one push and close the door without using a key. The lock is optimally protected from the weather. The letterbox also features an intelligent removal system: the door opens from top to bottom, ensuring that the mail remains securely in the box and cannot fall towards you. Mail is also conveniently inserted from the front, with high-quality axle dampers ensuring that the flap closes gently. The GRIMM is particularly unique thanks to its double box system: the flush-mounted box can be installed during the shell construction phase, while the front panel is only fitted once the construction work has been completed - for maximum flexibility in the future and protection from dirt and dust during the construction phase. The plaster box is made of stainless steel and has pre-punched cable inlets on all sides to allow easy electrical installation.

- High-quality letterbox made entirely of stainless steel for flush mounting.
- Front panel made of 2 mm stainless steel V2A 1.4301, powder-coated.
- Quality production Made in Germany by Briefkasten Manufaktur Lippe.
- The Gira System 106 can be used seamlessly in a flush-mounted design. The preparation is intended for 3 GIRA 106 system modules. The modules can be flush-mounted using the simple mounting system (surface-mounted housing 5503910 required!). WITHOUT GIRA system components!
- Innovative push-key lock including 2 keys with key number, convenient locking without key, optimally protected from the weather.
- The removal door with opening limiter opens from top to bottom to prevent mail from falling towards you.
- Front mail slot with high-quality axle dampers for very quiet mail insertion.
- DIN/EN 13724-compliant letterbox, insertion size (3.5 cm x 32.5 cm) for C4 landscape even large letters remain intact. Additional stainless steel removal protection integrated.
- Optimum weather protection thanks to offset cover.
- Double box system: Ideal for flush mounting. The cover can be easily installed once the construction work is complete.
- Plaster box made of stainless steel ######## (stainless, magnetic stainless steel) with pre-punched cable inlets on all sides.