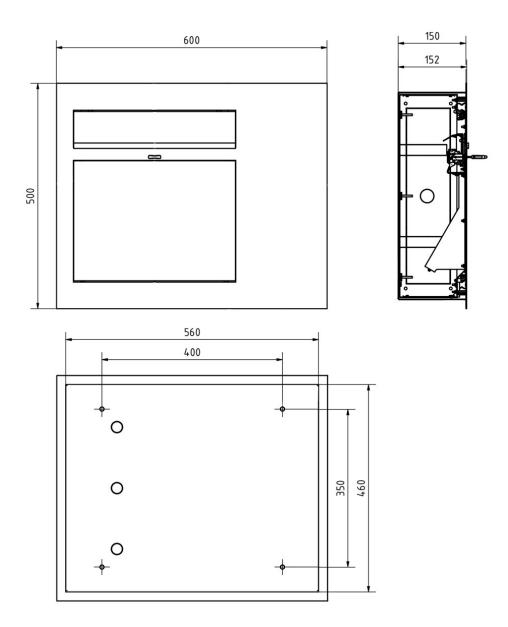

#### **Dimensions**

Height of single box in mm460,0Width of single box in mm560,0Capacity in litres26,0Height of letterbox slot in mm35,0Width of letter slot in mm325,0

**Height of letterbox in mm** External dimension 500.0 | installation dimension 460.0 **Width of letterbox system in mm** External dimension 600.0 | installation dimension 560.0

Depth in mm 150,0 Weight in kg 19

**Delivery condition** Delivery is assembled

#### Drawing