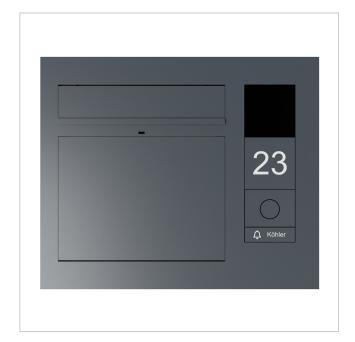

## Design letterbox GRIMM® - A masterpiece of the letterbox manufactory

The GRIMM flush-mounted designer letterbox combines modern design with first-class workmanship - ideal for discerning building owners and architects who are looking for an elegant solution for integrating the Gira System 106. Manufactured from high-quality stainless steel and completely "Made in Germany" by the letterbox manufacturer Lippe, this model stands for durability, functionality and a stylish look. The powder-coated front panel made of 2 mm stainless steel V2A (1.4301) in the colour of your choice impresses with its timeless appearance and high corrosion resistance. The flush-mounted design enables seamless integration of up to three GIRA 106 system modules (not included in the scope of delivery) via a sophisticated mounting system. The optional surface-mounted housing (5503910) is required for mounting the Gira components.

Series GRIMM

Functions Camera, Intercom, Fingerprint, Keypad

Functional box prepared for

manufacturer

GIRA

Material Stainless steel V2A 1.4301, Stainless steel 1.4016 (non-rusting magnetic stainless steel)