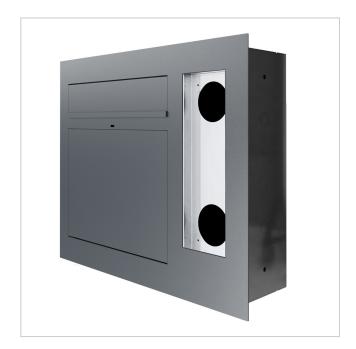

## Design letterbox GRIMM® - A masterpiece of the letterbox manufactory

The GRIMM flush-mounted designer letterbox combines modern design with first-class workmanship - ideal for discerning building owners and architects who are looking for an elegant solution for integrating the Gira System 106. Manufactured from high-quality stainless steel and completely "Made in Germany" by the letterbox manufacturer Lippe, this model stands for durability, functionality and a stylish look. The powder-coated front panel made of 2 mm stainless steel V2A (1.4301) in the colour of your choice impresses with its timeless appearance and high corrosion resistance. The flush-mounted design enables seamless integration of up to three GIRA 106 system modules (not included in the scope of delivery) via a sophisticated mounting system. The optional surface-mounted housing (5503910) is required for mounting the Gira components.

The GRIMM® letterbox is not only a visual highlight, but also at the forefront in terms of functionality and quality. Thanks to the innovative push-key lock, the letterbox can be operated easily and conveniently with one hand. Open the door with one push and close the door without using a key. The lock is optimally protected from the weather. The letterbox also features an intelligent removal system: the door opens from top to bottom, ensuring that the mail remains securely in the box and cannot fall towards you. Mail is also conveniently inserted from the front, with high-quality axle dampers ensuring that the flap closes gently. The GRIMM is particularly unique thanks to its double box system: the flush-mounted box can be installed during the shell construction phase, while the front panel is only fitted once the construction work has been completed - for maximum flexibility in the future and protection from dirt and dust during the construction phase. The plaster box is made of stainless steel and has pre-punched cable inlets on all sides to allow easy electrical installation.

- High-quality letterbox made entirely of stainless steel for flush mounting.
- Front panel made of 2 mm stainless steel V2A 1.4301, powder-coated.
- Quality production Made in Germany by Briefkasten Manufaktur Lippe.
- The Gira System 106 can be used seamlessly in a flush-mounted design. The preparation is intended for 3 GIRA 106 system modules. The modules can be flush-mounted using the simple mounting system (surface-mounted housing 5503910 required!). WITHOUT GIRA system components!
- Innovative push-key lock including 2 keys with key number, convenient locking without key, optimally protected from the weather.
- The removal door with opening limiter opens from top to bottom to prevent mail from falling towards you.
- Front mail slot with high-quality axle dampers for very quiet mail insertion.
- DIN/EN 13724-compliant letterbox, insertion size (3.5 cm x 32.5 cm) for C4 landscape even large letters remain intact. Additional stainless steel removal protection integrated.
- Optimum weather protection thanks to offset cover.
- Double box system: Ideal for flush mounting. The cover can be easily installed once the construction work is complete.
- Plaster box made of stainless steel ######## (stainless, magnetic stainless steel) with pre-punched cable inlets on all sides.