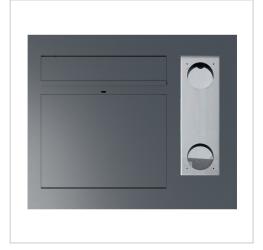

# Design flush-mounted letterbox GRIMM -Colour of your choice - GIRA System 106 -3-gang prepared right | Right | Gira System 106 prepared | ? Colour of your choice | Flush-mounted

Product number 562-UP-SPR-1-SF-GI106V

## Design letterbox GRIMM® - A masterpiece of the letterbox manufactory

The GRIMM flush-mounted designer letterbox combines modern design with first-class workmanship - ideal for discerning building owners and architects who are looking for an elegant solution for integrating the Gira System 106. Manufactured from high-quality stainless steel and completely "Made in Germany" by the letterbox manufacturer Lippe, this model stands for durability, functionality and a stylish look. The powder-coated front panel made of 2 mm stainless steel V2A (1.4301) in the colour of your choice impresses with its timeless appearance and high corrosion resistance. The flush-mounted design enables seamless integration of up to three GIRA 106 system modules (not included in the scope of delivery) via a sophisticated mounting system. The optional surface-mounted housing (5503910) is required for mounting the Gira components.

Series GRIMM

Functions Camera, Intercom, Fingerprint, Keypad

Functional box prepared for

manufacturer

GIRA

Material Stainless steel V2A 1.4301, Stainless steel 1.4016 (non-rusting magnetic stainless steel)