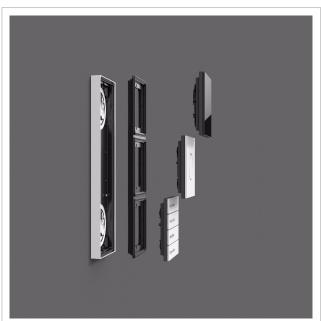

## Design letterbox GRIMM® - A masterpiece of the letterbox manufactory

The GRIMM flush-mounted designer letterbox combines modern design with first-class workmanship - ideal for discerning building owners and architects who are looking for an elegant solution for integrating the Gira System 106. Manufactured from high-quality stainless steel and completely "Made in Germany" by the letterbox manufacturer Lippe, this model stands for durability, functionality and a stylish look. The powder-coated front panel made of 2 mm stainless steel V2A (1.4301) in the colour of your choice impresses with its timeless appearance and high corrosion resistance. The flush-mounted design enables seamless integration of up to three GIRA 106 system modules (not included in the scope of delivery) via a sophisticated mounting system. The optional surface-mounted housing (5503910) is required for mounting the Gira components.

- High-quality letterbox made entirely of stainless steel for flush mounting.
- Front panel made of 2 mm stainless steel V2A 1.4301, powder-coated.
- Quality production Made in Germany by Briefkasten Manufaktur Lippe.
- The Gira System 106 can be used seamlessly in a flush-mounted design. The preparation is intended for 3 GIRA 106 system modules. The modules can be flush-mounted using the simple mounting system (surface-mounted housing 5503910 required!). WITHOUT GIRA system components!
- Innovative push-key lock including 2 keys with key number, convenient locking without key, optimally protected from the weather.
- The removal door with opening limiter opens from top to bottom to prevent mail from falling towards you.
- Front mail slot with high-quality axle dampers for very quiet mail insertion.
- DIN/EN 13724-compliant letterbox, insertion size (3.5 cm x 32.5 cm) for C4 landscape even large letters remain intact. Additional stainless steel removal protection integrated.
- Optimum weather protection thanks to offset cover.
- Double box system: Ideal for flush mounting. The cover can be easily installed once the construction work is complete.
- Plaster box made of stainless steel ######## (stainless, magnetic stainless steel) with pre-punched cable inlets on all sides.

Series GRIMM

Functions Camera, Intercom, Fingerprint, Keypad

Functional box prepared for

manufacturer

GIRA

Material Stainless steel V2A 1.4301, Stainless steel 1.4016 (non-rusting magnetic stainless steel)