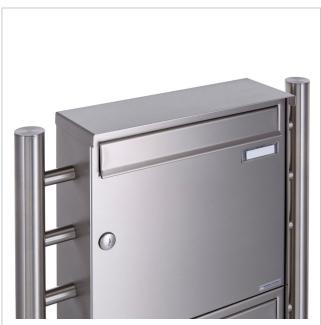

# 13er 3x5 stainless steel letterbox design BASIC Plus 381X ST-R - polished V2A stainless steel

Modern free-standing letterbox for 13 parties - made in Germany by Briefkasten Manufaktur.

The complete letterbox system is made of weather-resistant stainless steel V2A 1.4301, polished. The very high-quality workmanship and the well thought-out concept make this free-standing letter box our top seller. A rain drainage edge for optimum water protection, a continuous rubber lip for quiet insertion, the solid interchangeable nameplate, a practical post holder and the very robust lock characterise this free-standing letterbox. The side panelling with protruding rain cover made of V2A stainless steel offers optimum protection against the weather and guarantees a very long service life.

- 13-post letterbox made of V2A stainless steel, polished
- The system is manufactured by Briefkasten Manufaktur. German quality production "Made in Germany".
- The letterboxes comply with DIN/EN 13724. Insertion size (3.5 cm x 32.5 cm) for C4 landscape, large letters also fit in here without creasing.
- Insertion flap with sound-absorbing rubber seal for very guiet mail insertion.
- The door can be opened from left to right.
- Incl. 2 keys with key number, interchangeable nameplate (type 2) under the flap and post holder.
- Large capacity thanks to optional letterbox depth +50 mm = approx. 17 litres. Suitable for companies and households with very high mail volumes.
- Incl. side panelling + rain cover made of V2A stainless steel, polished.
- The stand elements/crossbar are made of 60.3 mm V2A stainless steel, polished for screw mounting or setting in concrete.