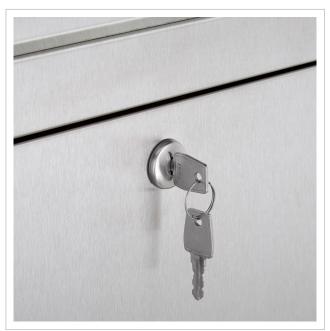

- 13-post letterbox made of V2A stainless steel, polished
- The system is manufactured by Briefkasten Manufaktur. German quality production "Made in Germany".
- The letterboxes comply with DIN/EN 13724. Insertion size (3.5 cm x 32.5 cm) for C4 landscape, large letters also fit in here without creasing.
- Insertion flap with sound-absorbing rubber seal for very guiet mail insertion.
- The door can be opened from left to right.
- Incl. 2 keys with key number, interchangeable nameplate (type 2) under the flap and post holder.
- Large capacity thanks to optional letterbox depth +50 mm = approx. 17 litres. Suitable for companies and households with very high mail volumes.
- Incl. side panelling + rain cover made of V2A stainless steel, polished.
- The stand elements/crossbar are made of 60.3 mm V2A stainless steel, polished for screw mounting or setting in concrete.