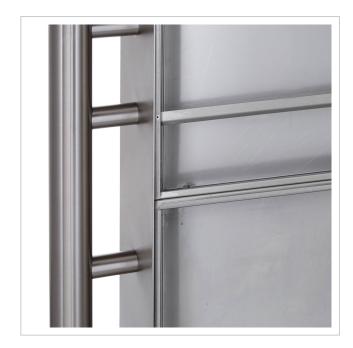

# 13er 3x5 stainless steel letterbox design BASIC Plus 381X ST-R - polished V2A stainless steel

Modern free-standing letterbox for 13 parties - made in Germany by Briefkasten Manufaktur.

The complete letterbox system is made of weather-resistant stainless steel V2A 1.4301, polished. The very high-quality workmanship and the well thought-out concept make this free-standing letter box our top seller. A rain drainage edge for optimum water protection, a continuous rubber lip for quiet insertion, the solid interchangeable nameplate, a practical post holder and the very robust lock characterise this free-standing letterbox. The side panelling with protruding rain cover made of V2A stainless steel offers optimum protection against the weather and guarantees a very long service life.

- 13-post letterbox made of V2A stainless steel, polished
- The system is manufactured by Briefkasten Manufaktur. German quality production "Made in Germany".
- The letterboxes comply with DIN/EN 13724. Insertion size (3.5 cm x 32.5 cm) for C4 landscape, large letters also fit in here without creasing.
- Insertion flap with sound-absorbing rubber seal for very guiet mail insertion.
- The door can be opened from left to right.
- Incl. 2 keys with key number, interchangeable nameplate (type 2) under the flap and post holder.
- Large capacity thanks to optional letterbox depth +50 mm = approx. 17 litres. Suitable for companies and households with very high mail volumes.
- Incl. side panelling + rain cover made of V2A stainless steel, polished.
- The stand elements/crossbar are made of 60.3 mm V2A stainless steel, polished for screw mounting or setting in concrete.