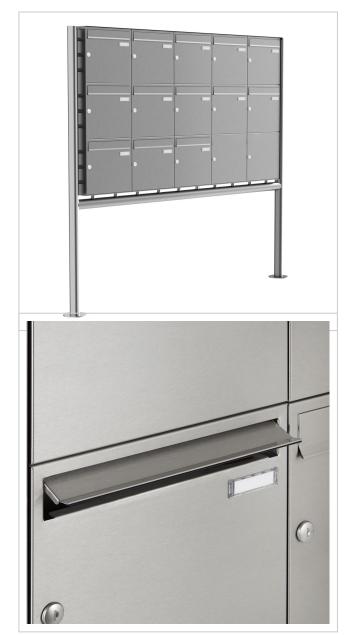

# 13er 3x5 stainless steel letterbox design BASIC Plus 381X ST-R - polished V2A stainless steel

Modern free-standing letterbox for 13 parties - made in Germany by Briefkasten Manufaktur.

The complete letterbox system is made of weather-resistant stainless steel V2A 1.4301, polished. The very high-quality workmanship and the well thought-out concept make this free-standing letter box our top seller. A rain drainage edge for optimum water protection, a continuous rubber lip for quiet insertion, the solid interchangeable nameplate, a practical post holder and the very robust lock characterise this free-standing letterbox. The side panelling with protruding rain cover made of V2A stainless steel offers optimum protection against the weather and guarantees a very long service life.

- 13-post letterbox made of V2A stainless steel, polished
- The system is manufactured by Briefkasten Manufaktur. German quality production "Made in Germany".
- The letterboxes comply with DIN/EN 13724. Insertion size (3.5 cm x 32.5 cm) for C4 landscape, large letters also fit in here without creasing.
- Insertion flap with sound-absorbing rubber seal for very guiet mail insertion.
- The door can be opened from left to right.
- Incl. 2 keys with key number, interchangeable nameplate (type 2) under the flap and post holder.
- Large capacity thanks to optional letterbox depth +50 mm = approx. 17 litres. Suitable for companies and households with very high mail volumes.
- Incl. side panelling + rain cover made of V2A stainless steel, polished.
- The stand elements/crossbar are made of 60.3 mm V2A stainless steel, polished for screw mounting or setting in concrete.