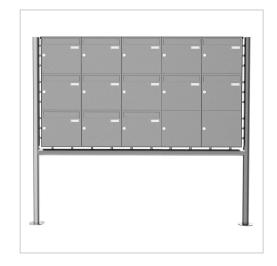

# 13er 3x5 stainless steel letterbox design BASIC Plus 381X ST-R - polished V2A stainless steel | 150mm depth | with 13 letterboxes | Stainless steel, ground

Product number 381X-VA-13-150

# 13er 3x5 stainless steel letterbox design BASIC Plus 381X ST-R - polished V2A stainless steel

Modern free-standing letterbox for 13 parties - made in Germany by Briefkasten Manufaktur.

The complete letterbox system is made of weather-resistant stainless steel V2A 1.4301, polished. The very high-quality workmanship and the well thought-out concept make this free-standing letter box our top seller. A rain drainage edge for optimum water protection, a continuous rubber lip for quiet insertion, the solid interchangeable nameplate, a practical post holder and the very robust lock characterise this free-standing letterbox. The side panelling with protruding rain cover made of V2A stainless steel offers optimum protection against the weather and guarantees a very long service life.

- 13-post letterbox made of V2A stainless steel, polished
- The system is manufactured by Briefkasten Manufaktur. German quality production "Made in Germany".
- The letterboxes comply with DIN/EN 13724. Insertion size (3.5 cm x 32.5 cm) for C4 landscape, large letters also fit in here without creasing.
- Insertion flap with sound-absorbing rubber seal for very guiet mail insertion.
- The door can be opened from left to right.
- Incl. 2 keys with key number, interchangeable nameplate (type 2) under the flap and post holder.
- Large capacity thanks to optional letterbox depth +50 mm = approx. 17 litres. Suitable for companies and households with very high mail volumes.
- Incl. side panelling + rain cover made of V2A stainless steel, polished.
- The stand elements/crossbar are made of 60.3 mm V2A stainless steel, polished for screw mounting or setting in concrete.

## **Product properties**

SeriesBASICName labellingNameplateMounting typeFree-standing

Material Stainless steel V2A 1.4301

Removal of mail On the front Surface/colour Brushed

**Boxes by volume** Large > 16 litres **Number of letterboxes** with 13 letterboxes

#### **Dimensions**

Height of single box in mm 330,0
Width of single box in mm 355,0
Capacity in litres 12,0 | 17,0
Height of letterbox slot in mm 35,0
Width of letter slot in mm 325,0
Height of letterbox in mm 990,0
Width of letterbox system in mm 1775,0

**Overall height in mm** 1500,0 | 1700,0

 Total width in mm
 1942,0

 Depth in mm
 100,0 | 150,0

Weight in kg 102

**Delivery condition** Supplied in blocks, stand elements / letterbox divided