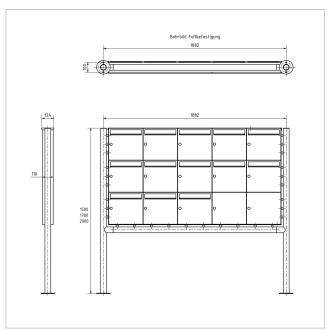

#### **Dimensions**

Height of single box in mm 330,0
Width of single box in mm 355,0
Capacity in litres 12,0 | 17,0
Height of letterbox slot in mm 35,0
Width of letter slot in mm 325,0
Height of letterbox in mm 990,0
Width of letterbox system in mm 1775,0

**Overall height in mm** 1500,0 | 1700,0

 Total width in mm
 1942,0

 Depth in mm
 100,0 | 150,0

Weight in kg 102

**Delivery condition** Supplied in blocks, stand elements / letterbox divided