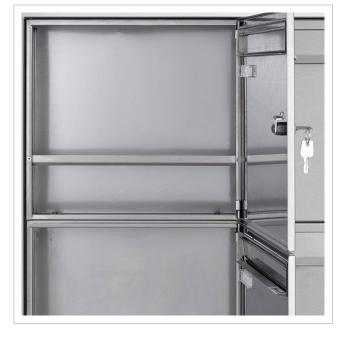

- 13-post letterbox made of V2A stainless steel, polished
- The system is manufactured by Briefkasten Manufaktur. German quality production "Made in Germany".
- The letterboxes comply with DIN/EN 13724. Insertion size (3.5 cm x 32.5 cm) for C4 landscape, large letters also fit in here without creasing.
- Insertion flap with sound-absorbing rubber seal for very guiet mail insertion.
- The door can be opened from left to right.
- Incl. 2 keys with key number, interchangeable nameplate (type 2) under the flap and post holder.
- Large capacity thanks to optional letterbox depth +50 mm = approx. 17 litres. Suitable for companies and households with very high mail volumes.
- Incl. side panelling + rain cover made of V2A stainless steel, polished.
- The stand elements/crossbar are made of 60.3 mm V2A stainless steel, polished for screw mounting or setting in concrete.

#### Important information:

The post is only protected from moisture and dirt when it is fully inserted and the flap is closed. Under certain extreme weather conditions, water can still get in (up to 1ccm according to DIN EN 13724). This is not a reason for complaint.