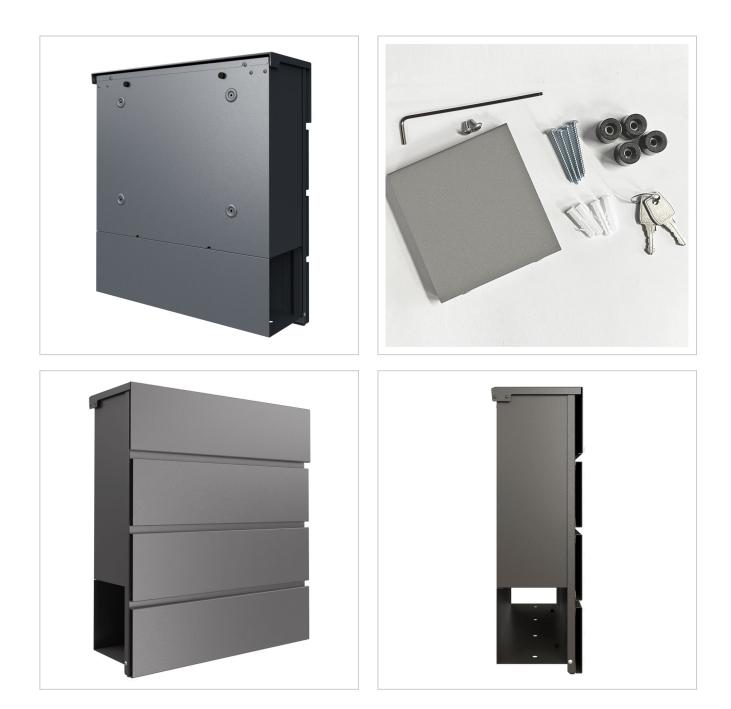

#### KANT letterbox with newspaper compartment - Design 1 - DB 703 micaceous iron ore

The KANT letterbox combines **elegant design** and functional convenience in one product. Its minimalist design with invisible lock fits seamlessly into modern living environments. You can rely on **long-lasting quality** thanks to our excellent choice of materials and precise workmanship.

The generous capacity of around 12 litres and top-loading ensures crease-free mail - even with DIN C4 envelopes and magazines. For added convenience, the letterbox is equipped with **high-quality axle dampers** that allow the flap to close gently and quietly. The newspaper compartment of this letter box offers maximum functionality with double-sided posting, ideal for modern everyday life. The scope of delivery includes a cover that can be retrofitted, giving you the option of reliably closing the weather side.

Thanks to the design, self-assembly is uncomplicated.

- High-quality surface-mounted letterbox made of galvanised steel, powder-coated in DB 703 micaceous iron ore fine structure matt.
- The door can be opened from top to bottom.Insertion from above, insertion flap with high-quality axle dampers for silent closing.
- Includes 2 keys with key number.
- The letterbox complies with DIN/EN 13724. Insertion size (3.5 cm x 33.5 cm) for C4 landscape, large letters also fit in here without creasing.
- Newspaper compartment (BH 360x110mm) made of galvanised steel, powder-coated in DB 703 micaceous iron ore fine structure matt. Open on both sides (1x cover included).
- For surface wall mounting including mounting screws.

### More images

Briefkasten Manufaktur Lippe GmbH Werler Straße 60 32105 Bad Salzuflen www.briefkasten-manufaktur.de info@briefkasten-manufaktur.de Tel.: +49 5222 807110

Briefkasten Manufaktur Lippe GmbH Werler Straße 60 32105 Bad Salzuflen www.briefkasten-manufaktur.de info@briefkasten-manufaktur.de Tel.: +49 5222 807110