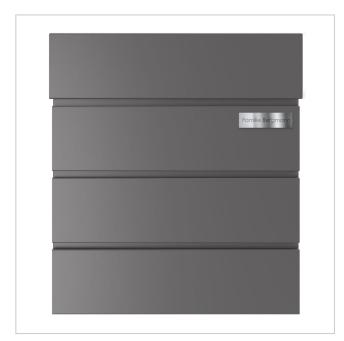

#### KANT letterbox with newspaper compartment - Design 1 - DB 703 micaceous iron ore

The KANT letterbox combines **elegant design** and functional convenience in one product. Its minimalist design with invisible lock fits seamlessly into modern living environments. You can rely on **long-lasting quality** thanks to our excellent choice of materials and precise workmanship.

### **Product properties**

| Material        | Steel, galvanised                   |
|-----------------|-------------------------------------|
| Series          | KANT                                |
| Functions       | Newspaper compartment               |
| Number of boxes | with 1 parcel box, with 1 letterbox |
| Boxes by volume | Normal > 10 litres                  |
| Surface/colour  | DB 703 iron mica                    |
| House number    | House number as laser engraving     |
| Name labelling  | Laser-engraved                      |
| Removal of mail | On the front                        |
| Mounting type   | Surface-mounted                     |