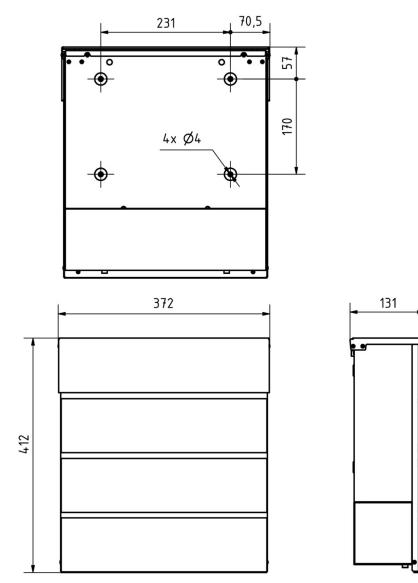

## Dimensions

| Height of single box in mm      | BK 280.0   ZF 110.0      |
|---------------------------------|--------------------------|
| Width of single box in mm       | 355,0                    |
| Capacity in litres              | 12                       |
| Height of letterbox slot in mm  | 35,0                     |
| Width of letter slot in mm      | 335,0                    |
| Height of letterbox in mm       | 412,0                    |
| Width of letterbox system in mm | 372,0                    |
| Depth in mm                     | 110.0 + 21.0 Aperture    |
| Weight in kg                    | 6                        |
| Delivery condition              | Supplied fully assembled |
|                                 |                          |

#### Drawing

Montagebohrungen (1:5)

Briefkasten Manufaktur Lippe GmbH Werler Straße 60 32105 Bad Salzuflen www.briefkasten-manufaktur.de info@briefkasten-manufaktur.de Tel.: +49 5222 807110