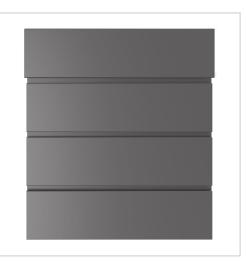

#### KANT letterbox with newspaper compartment - Design 1 - DB 703 micaceous iron ore

The KANT letterbox combines **elegant design** and functional convenience in one product. Its minimalist design with invisible lock fits seamlessly into modern living environments. You can rely on **long-lasting quality** thanks to our excellent choice of materials and precise workmanship.

The generous capacity of around 12 litres and top-loading ensures crease-free mail - even with DIN C4 envelopes and magazines. For added convenience, the letterbox is equipped with **high-quality axle dampers** that allow the flap to close gently and quietly. The newspaper compartment of this letter box offers maximum functionality with double-sided posting, ideal for modern everyday life. The scope of delivery includes a cover that can be retrofitted, giving you the option of reliably closing the weather side.

Thanks to the design, self-assembly is uncomplicated.

- High-quality surface-mounted letterbox made of galvanised steel, powder-coated in DB 703 micaceous iron ore fine structure matt.
- The door can be opened from top to bottom.Insertion from above, insertion flap with high-quality axle dampers for silent closing.
- Includes 2 keys with key number.
- The letterbox complies with DIN/EN 13724. Insertion size (3.5 cm x 33.5 cm) for C4 landscape, large letters also fit in here without creasing.
- Newspaper compartment (BH 360x110mm) made of galvanised steel, powder-coated in DB 703 micaceous iron ore fine structure matt. Open on both sides (1x cover included).
- For surface wall mounting including mounting screws.