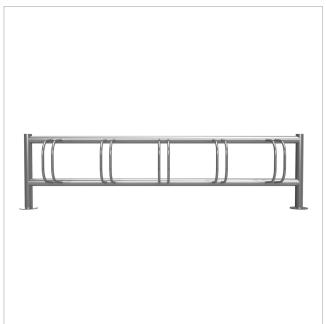

## ACHIM bicycle stand

The elegant ACHIM bicycle stand for double-sided wheel adjustment with curved brackets creates an organic appearance with its rounded shapes that fits into any modern environment. The bike stand is made entirely of stainless steel V2A 1.4301, either polished or powder-coated, and is available in 8 different sizes. The material and workmanship are characterised by the highest quality. Durable weather resistance and absolute robustness against high mechanical loads are a matter of course with this multiple bike rack. In addition, the ACHIM bicycle rack enables theft-proof parking of bicycles, as all components are welded together.

- Bicycle rack made entirely of stainless steel V2A 1.4301, 240 grit polished or powder-coated.
- The bike rack is manufactured by Briefkasten Manufaktur. German quality production "Made in Germany".
- Tyre width 60 mm.
- Wheel centre distance 430 mm.
- Adjustment angle 90°.
- Stainless steel bracket made of Ø 15 mm round steel, 240 grit polished.
- The uprights and crossbars are made of 60.3 mm stainless steel V2A 1.4301, 240 grit polished, optionally for screw mounting or setting in concrete.