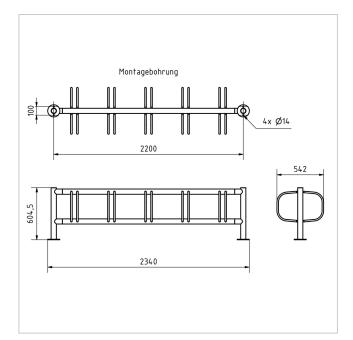

#### **Dimensions**

Overall height in mm 605,0

**Total width in mm** 970.0 | 1400.0 | 1830.0 | 2260.0 (without footplate)

**Depth in mm** 542,0 **Weight in kg** 25,0 - 75,0

**Delivery condition** Delivery is assembled

#### Drawing