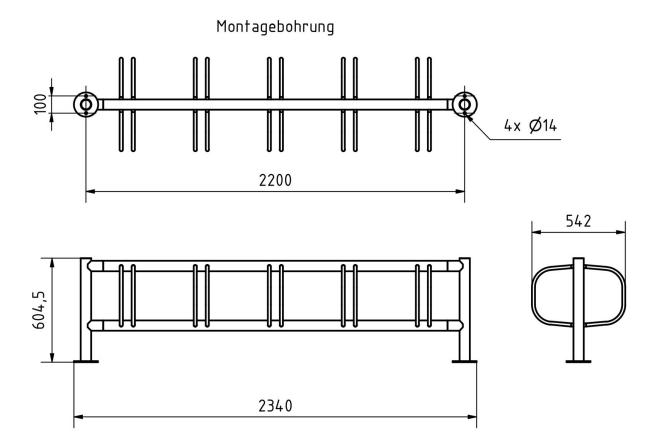

#### **Dimensions**

Overall height in mm 605,0

**Total width in mm** 970.0 | 1400.0 | 1830.0 | 2260.0 (without footplate)

**Depth in mm** 542,0 **Weight in kg** 25,0 - 75,0

**Delivery condition** Delivery is assembled

#### Drawing