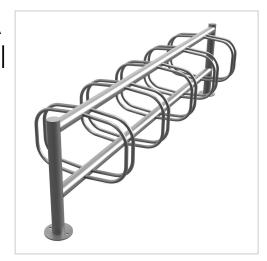

## ACHIM bicycle stand

The elegant ACHIM bicycle stand for double-sided wheel adjustment with curved brackets creates an organic appearance with its rounded shapes that fits into any modern environment. The bike stand is made entirely of stainless steel V2A 1.4301, either polished or powder-coated, and is available in 8 different sizes. The material and workmanship are characterised by the highest quality. Durable weather resistance and absolute robustness against high mechanical loads are a matter of course with this multiple bike rack. In addition, the ACHIM bicycle rack enables theft-proof parking of bicycles, as all components are welded together.

- Bicycle rack made entirely of stainless steel V2A 1.4301, 240 grit polished or powder-coated.
- The bike rack is manufactured by Briefkasten Manufaktur. German quality production "Made in Germany".
- Tyre width 60 mm.
- Wheel centre distance 430 mm.
- Adjustment angle 90°.
- Stainless steel bracket made of Ø 15 mm round steel, 240 grit polished.
- The uprights and crossbars are made of 60.3 mm stainless steel V2A 1.4301, 240 grit polished, optionally for screw mounting or setting in concrete.