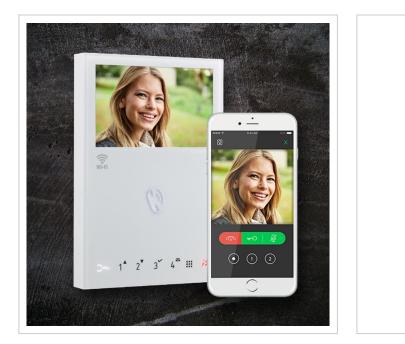

# Stainless steel letterbox Designer BIG - RAL of your choice - VIDEO complete set Ultra WiFi

High-quality letterbox from Briefkasten Manufaktur in an extra-large format. With a newspaper flap suitable for newspapers, magazines and books. Integrated Comelit VIDEO complete set Ultra with WiFi function. The Comelit video intercom system is an innovative solution with functions such as face recognition, voice commands and operation via app using a smartphone or tablet. Completely preprogrammed for easy installation - connect 2 wires and DONE!

- Designer stainless steel flush-mounted letterbox made of 2 mm stainless steel V2A 1.4301, front panel powder-coated in RAL colour of your choice. Also available as a surface-mounted version.
- 2-wire system with high-resolution wide-angle camera (H120° x V90° field of view, resolution 1288 x 968 pixels), door opener function and app connection.
- With single button including bell symbol in the centre and name label centred at the top.
- Front mail removal door 350 mm x 300 mm, opens from top to bottom. Incl. 2 keys with key number.
- Mail slot from the front, dimensions: W 35 cm x H 6.3 cm, C4 landscape. Very large letters fit in here without creasing. Attention, no removal protection!
- With built-in damping elements that allow the flap to close slowly and quietly.
- Optionally with house number, backlit in white incl. EVN LED power supply unit / transformer IP65 12V/DC 0.1-4W for LED illumination of the house number.
- Flush-mounted or surface-mounted box dimensions: H 710 mm x W 410 x D 100 | 150 mm. Flush-mounted box with pre-punched cable inlets and fixing points on all sides. Surface-mounted box for wall mounting with rear perforation, surface-mounted box for fence mounting without perforation (must be provided by customer). ATTENTION: The front panel also protrudes 2 cm all round on surface-mounted boxes.
- Plaster box made of galvanised steel. Surface-mounted box made of stainless steel V2A, ground on all sides without visible screw connection.
- Plaster box with pre-punched cable inlets on all sides.
- Incl. home station 6741W with mobile function and power supply unit 1210A.