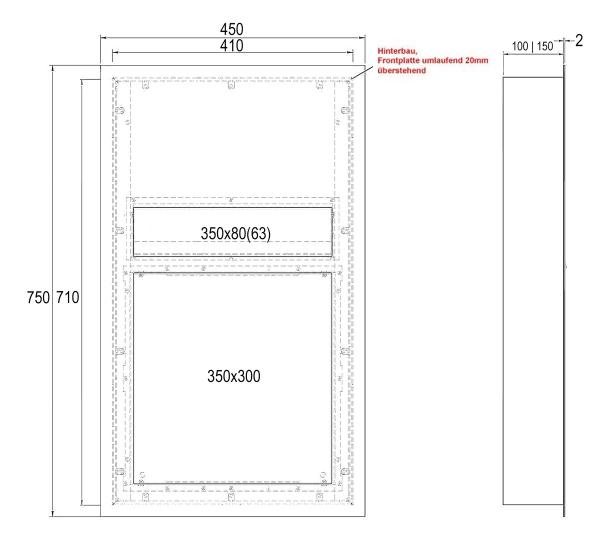

## Dimensions

| Height of single box in mm     | 710,0   750,0         |
|--------------------------------|-----------------------|
| Width of single box in mm      | 410,0   450,0         |
| Capacity in litres             | 21,0   31,0           |
| Height of letterbox slot in mm | 63,0                  |
| Width of letter slot in mm     | 350,0                 |
| Depth in mm                    | 100,0   150,0         |
| Weight in kg                   | 32                    |
| Delivery condition             | Delivery is assembled |

### Drawing

#### Alle Angaben unter Vorbehalt von technischen Änderungen in mm. Maßtoleranzen möglich +/- 2mm.

Briefkasten Manufaktur Lippe GmbH Werler Straße 60 32105 Bad Salzuflen www.briefkasten-manufaktur.de info@briefkasten-manufaktur.de Tel.: +49 5222 807110