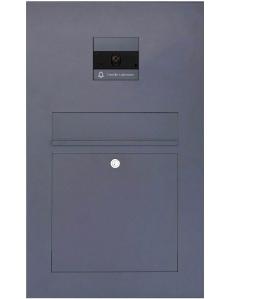

# Stainless steel letterbox Designer BIG - RAL of your choice - VIDEO complete set Ultra WiFi

High-quality letterbox from Briefkasten Manufaktur in an extra-large format. With a newspaper flap suitable for newspapers, magazines and books. Integrated Comelit VIDEO complete set Ultra with WiFi function. The Comelit video intercom system is an innovative solution with functions such as face recognition, voice commands and operation via app using a smartphone or tablet. Completely preprogrammed for easy installation - connect 2 wires and DONE!

- Designer stainless steel flush-mounted letterbox made of 2 mm stainless steel V2A 1.4301, front panel powder-coated in RAL colour of your choice. Also available as a surface-mounted version.
- 2-wire system with high-resolution wide-angle camera (H120° x V90° field of view, resolution 1288 x 968 pixels), door opener function and app connection.
- With single button including bell symbol in the centre and name label centred at the top.
- Front mail removal door 350 mm x 300 mm, opens from top to bottom. Incl. 2 keys with key number.
- Mail slot from the front, dimensions: W 35 cm x H 6.3 cm, C4 landscape. Very large letters fit in here without creasing. Attention, no removal protection!
- With built-in damping elements that allow the flap to close slowly and quietly.
- Optionally with house number, backlit in white incl. EVN LED power supply unit / transformer IP65 12V/DC 0.1-4W for LED illumination of the house number.
- Flush-mounted or surface-mounted box dimensions: H 710 mm x W 410 x D 100 | 150 mm. Flush-mounted box with pre-punched cable inlets and fixing points on all sides. Surface-mounted box for wall mounting with rear perforation, surface-mounted box for fence mounting without perforation (must be provided by customer). ATTENTION: The front panel also protrudes 2 cm all round on surface-mounted boxes.
- Plaster box made of galvanised steel. Surface-mounted box made of stainless steel V2A, ground on all sides without visible screw connection.
- Plaster box with pre-punched cable inlets on all sides.
- Incl. home station 6741W with mobile function and power supply unit 1210A.