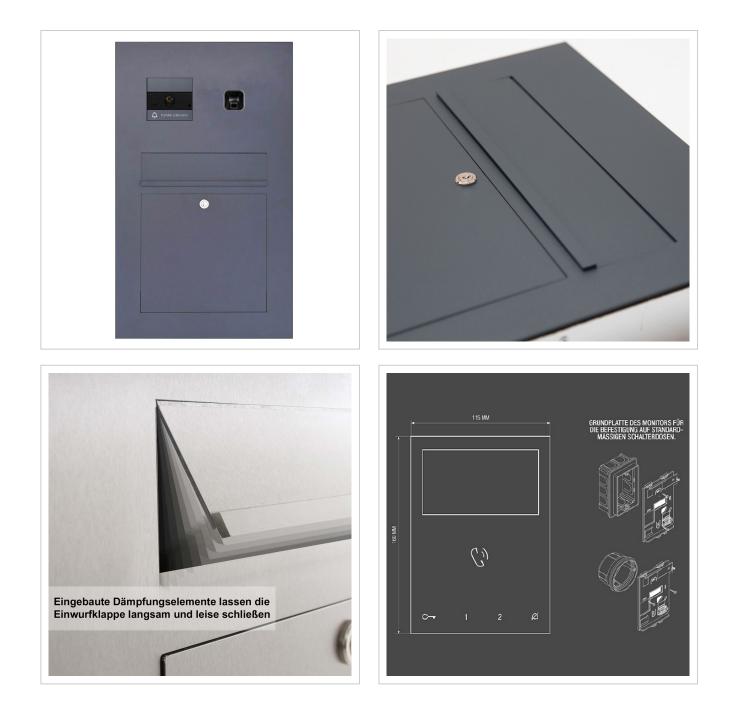

- Designer stainless steel flush-mounted letterbox made of 2 mm stainless steel V2A 1.4301, front panel powder-coated in RAL colour of your choice. Also available as a surface-mounted version.
- 2-wire system with high-resolution wide-angle camera (H120° x V90° field of view, resolution 1288 x 968 pixels), door opener function and app connection.
- With single button including bell symbol in the centre and name label centred at the top.
- Front mail removal door 350 mm x 300 mm, opens from top to bottom. Incl. 2 keys with key number.
- Mail slot from the front, dimensions: W 35 cm x H 6.3 cm, C4 landscape. Very large letters fit in here without creasing. Attention, no removal protection!
- With built-in damping elements that allow the flap to close slowly and quietly.
- Optionally with house number, backlit in white incl. EVN LED power supply unit / transformer IP65 12V/DC 0.1-4W for LED illumination of the house number.
- Flush-mounted or surface-mounted box dimensions: H 710 mm x W 410 x D 100 | 150 mm. Flush-mounted box with pre-punched cable inlets and fixing points on all sides. Surface-mounted box for wall mounting with rear perforation, surface-mounted box for fence mounting without perforation (must be provided by customer). ATTENTION: The front panel also protrudes 2 cm all round on surface-mounted boxes.
- Plaster box made of galvanised steel. Surface-mounted box made of stainless steel V2A, ground on all sides without visible screw connection.
- Plaster box with pre-punched cable inlets on all sides.
- Incl. home station 6741W with mobile function and power supply unit 1210A.

## More images

Briefkasten Manufaktur Lippe GmbH Werler Straße 60 32105 Bad Salzuflen www.briefkasten-manufaktur.de info@briefkasten-manufaktur.de Tel.: +49 5222 807110

www.briefkasten-manufaktur.de info@briefkasten-manufaktur.de Tel.: +49 5222 807110