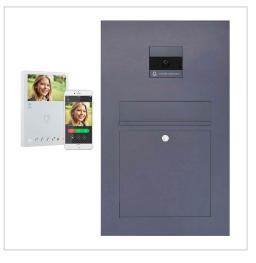

# Stainless steel letterbox Designer BIG - RAL of your choice - VIDEO complete set Ultra WiFi

High-quality letterbox from Briefkasten Manufaktur in an extra-large format. With a newspaper flap suitable for newspapers, magazines and books. Integrated Comelit VIDEO complete set Ultra with WiFi function. The Comelit video intercom system is an innovative solution with functions such as face recognition, voice commands and operation via app using a smartphone or tablet. Completely preprogrammed for easy installation - connect 2 wires and DONE!

- Designer stainless steel flush-mounted letterbox made of 2 mm stainless steel V2A 1.4301, front panel powder-coated in RAL colour of your choice. Also available as a surface-mounted version.
- 2-wire system with high-resolution wide-angle camera (H120° x V90° field of view, resolution 1288 x 968 pixels), door opener function and app connection.
- With single button including bell symbol in the centre and name label centred at the top.
- Front mail removal door 350 mm x 300 mm, opens from top to bottom. Incl. 2 keys with key number.
- Mail slot from the front, dimensions: W 35 cm x H 6.3 cm, C4 landscape. Very large letters fit in here without creasing. Attention, no removal protection!
- With built-in damping elements that allow the flap to close slowly and quietly.
- Optionally with house number, backlit in white incl. EVN LED power supply unit / transformer IP65 12V/DC 0.1-4W for LED illumination of the house number.
- Flush-mounted or surface-mounted box dimensions: H 710 mm x W 410 x D 100 | 150 mm. Flush-mounted box with pre-punched cable inlets and fixing points on all sides. Surface-mounted box for wall mounting with rear perforation, surface-mounted box for fence mounting without perforation (must be provided by customer). ATTENTION: The front panel also protrudes 2 cm all round on surface-mounted boxes.
- Plaster box made of galvanised steel. Surface-mounted box made of stainless steel V2A, ground on all sides without visible screw connection.
- Plaster box with pre-punched cable inlets on all sides.
- Incl. home station 6741W with mobile function and power supply unit 1210A.