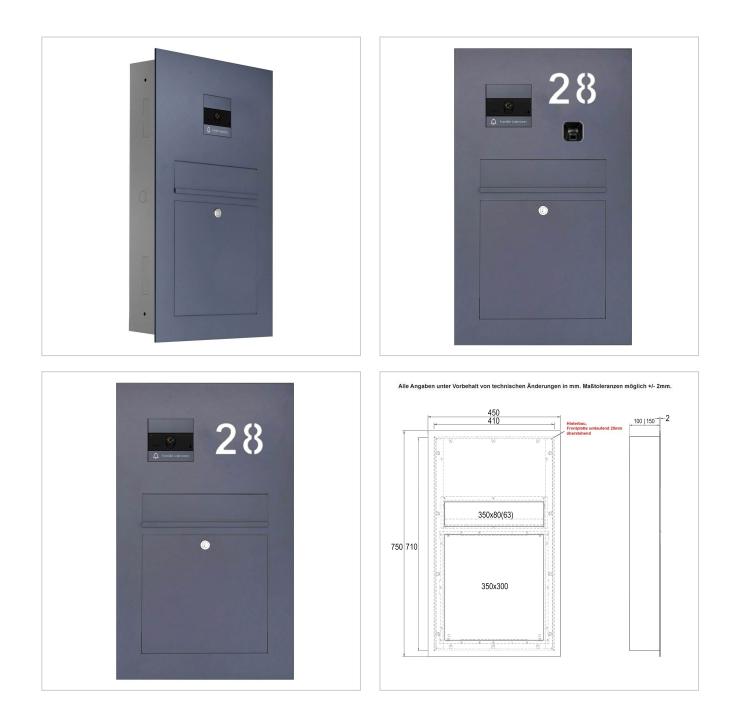

- Designer stainless steel flush-mounted letterbox made of 2 mm stainless steel V2A 1.4301, front panel powder-coated in RAL colour of your choice. Also available as a surface-mounted version.
- 2-wire system with high-resolution wide-angle camera (H120° x V90° field of view, resolution 1288 x 968 pixels), door opener function and app connection.
- With single button including bell symbol in the centre and name label centred at the top.
- Front mail removal door 350 mm x 300 mm, opens from top to bottom. Incl. 2 keys with key number.
- Mail slot from the front, dimensions: W 35 cm x H 6.3 cm, C4 landscape. Very large letters fit in here without creasing. Attention, no removal protection!
- With built-in damping elements that allow the flap to close slowly and quietly.
- Optionally with house number, backlit in white incl. EVN LED power supply unit / transformer IP65 12V/DC 0.1-4W for LED illumination of the house number.
- Flush-mounted or surface-mounted box dimensions: H 710 mm x W 410 x D 100 | 150 mm. Flush-mounted box with pre-punched cable inlets and fixing points on all sides. Surface-mounted box for wall mounting with rear perforation, surface-mounted box for fence mounting without perforation (must be provided by customer). ATTENTION: The front panel also protrudes 2 cm all round on surface-mounted boxes.
- Plaster box made of galvanised steel. Surface-mounted box made of stainless steel V2A, ground on all sides without visible screw connection.
- Plaster box with pre-punched cable inlets on all sides.
- Incl. home station 6741W with mobile function and power supply unit 1210A.

## Dimensions

| Height of single box in mm     | 710,0   750,0         |
|--------------------------------|-----------------------|
| Width of single box in mm      | 410,0   450,0         |
| Capacity in litres             | 21,0   31,0           |
| Height of letterbox slot in mm | 63,0                  |
| Width of letter slot in mm     | 350,0                 |
| Depth in mm                    | 100,0   150,0         |
| Weight in kg                   | 32                    |
| Delivery condition             | Delivery is assembled |

## More images

Briefkasten Manufaktur Lippe GmbH Werler Straße 60 32105 Bad Salzuflen www.briefkasten-manufaktur.de info@briefkasten-manufaktur.de Tel.: +49 5222 807110

www.briefkasten-manufaktur.de info@briefkasten-manufaktur.de Tel.: +49 5222 807110