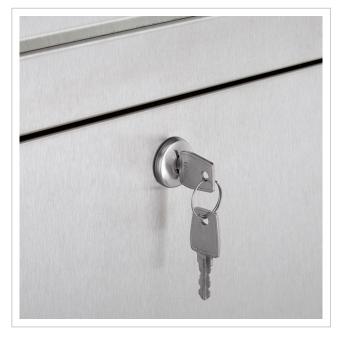

- 3-party letterbox made of stainless steel V2A 1.4301, polished.
- The system is manufactured by Briefkasten Manufaktur. German quality production "Made in Germany".
- Newspaper compartment with door and toggle lock made of stainless steel V2A 1.4301, polished. Adhesive labelling "ZEITUNG" black. Dimensions: 355x165x100mm.
- The letterbox complies with DIN/EN 13724. Insertion size (3.5 cm x 32.5 cm) for C4 landscape, large letters also fit in here without creasing.
- Large capacity thanks to optional letterbox depth +50 mm = approx. 17 litres. Suitable for companies and households with very high mail volumes.
- Insertion flap with sound-absorbing rubber lip for very quiet mail insertion.
- The door can be opened from left to right.
- Incl. 2 keys with key number, changeable name plate under the flap and post holder.
- For wall mounting (incl. fixing material).