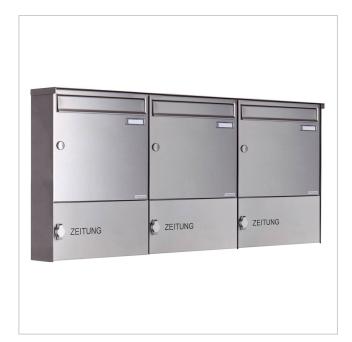

# 3-piece stainless steel surface-mounted letterbox design BASIC 382A AP with closed newspaper compartment | 150mm depth | Stainless steel, ground | with 3 letterboxes

Product number 382A-VA-3-ZFG-150

# 3-post stainless steel surface-mounted letterbox design BASIC 382A AP with closed newspaper compartment

The surface-mounted letterbox BASIC with closed newspaper compartment, operated with a toggle lock.

- 3-party letterbox made of stainless steel V2A 1.4301, polished.
- The system is manufactured by Briefkasten Manufaktur. German quality production "Made in Germany".
- Newspaper compartment with door and toggle lock made of stainless steel V2A 1.4301, polished. Adhesive labelling "ZEITUNG" black. Dimensions: 355x165x100mm.
- The letterbox complies with DIN/EN 13724. Insertion size (3.5 cm x 32.5 cm) for C4 landscape, large letters also fit in here without creasing.
- Large capacity thanks to optional letterbox depth +50 mm = approx. 17 litres. Suitable for companies and households with very high mail volumes.
- Insertion flap with sound-absorbing rubber lip for very quiet mail insertion.
- The door can be opened from left to right.
- Incl. 2 keys with key number, changeable name plate under the flap and post holder.
- For wall mounting (incl. fixing material).