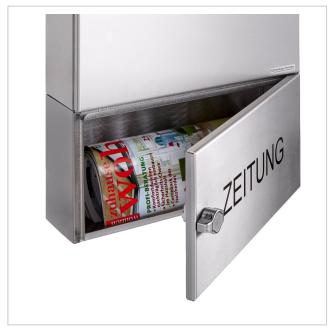

- 3-party letterbox made of stainless steel V2A 1.4301, polished.
- The system is manufactured by Briefkasten Manufaktur. German quality production "Made in Germany".
- Newspaper compartment with door and toggle lock made of stainless steel V2A 1.4301, polished. Adhesive labelling "ZEITUNG" black. Dimensions: 355x165x100mm.
- The letterbox complies with DIN/EN 13724. Insertion size (3.5 cm x 32.5 cm) for C4 landscape, large letters also fit in here without creasing.
- Large capacity thanks to optional letterbox depth +50 mm = approx. 17 litres. Suitable for companies and households with very high mail volumes.
- Insertion flap with sound-absorbing rubber lip for very quiet mail insertion.
- The door can be opened from left to right.
- Incl. 2 keys with key number, changeable name plate under the flap and post holder.
- For wall mounting (incl. fixing material).