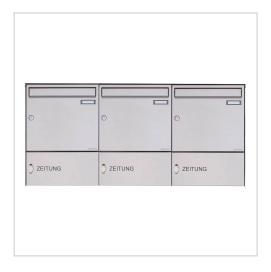

# 3-piece stainless steel surface-mounted letterbox design BASIC 382A AP with closed newspaper compartment | 150mm depth | Stainless steel, ground | with 3 letterboxes

Product number 382A-VA-3-ZFG-150

# 3-post stainless steel surface-mounted letterbox design BASIC 382A AP with closed newspaper compartment

The surface-mounted letterbox BASIC with closed newspaper compartment, operated with a toggle lock.

- 3-party letterbox made of stainless steel V2A 1.4301, polished.
- The system is manufactured by Briefkasten Manufaktur. German quality production "Made in Germany".
- Newspaper compartment with door and toggle lock made of stainless steel V2A 1.4301, polished. Adhesive labelling "ZEITUNG" black. Dimensions: 355x165x100mm.
- The letterbox complies with DIN/EN 13724. Insertion size (3.5 cm x 32.5 cm) for C4 landscape, large letters also fit in here without creasing.
- Large capacity thanks to optional letterbox depth +50 mm = approx. 17 litres. Suitable for companies and households with very high mail volumes.
- Insertion flap with sound-absorbing rubber lip for very quiet mail insertion.
- The door can be opened from left to right.
- Incl. 2 keys with key number, changeable name plate under the flap and post holder.
- For wall mounting (incl. fixing material).