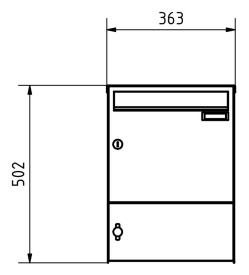

### **Dimensions**

Height of single box in mm330,0Width of single box in mm355,0Capacity in litres12,0 | 17,0Height of letterbox slot in mm35,0Width of letter slot in mm325,0Height of letterbox in mm495,0Width of letterbox system in mm1065,0Depth in mm100,0 | 150,0

### Drawing