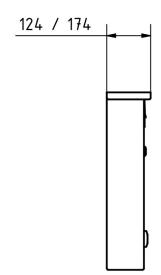

### **Dimensions**

Height of single box in mm330,0Width of single box in mm355,0Capacity in litres12,0 | 17,0Height of letterbox slot in mm35,0Width of letter slot in mm325,0Height of letterbox in mm495,0Width of letterbox system in mm1065,0Depth in mm100,0 | 150,0

### Drawing