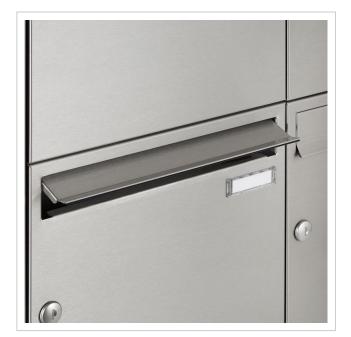

- 3-party letterbox made of stainless steel V2A 1.4301, polished.
- The system is manufactured by Briefkasten Manufaktur. German quality production "Made in Germany".
- Newspaper compartment with door and toggle lock made of stainless steel V2A 1.4301, polished. Adhesive labelling "ZEITUNG" black. Dimensions: 355x165x100mm.
- The letterbox complies with DIN/EN 13724. Insertion size (3.5 cm x 32.5 cm) for C4 landscape, large letters also fit in here without creasing.
- Large capacity thanks to optional letterbox depth +50 mm = approx. 17 litres. Suitable for companies and households with very high mail volumes.
- Insertion flap with sound-absorbing rubber lip for very quiet mail insertion.
- The door can be opened from left to right.
- Incl. 2 keys with key number, changeable name plate under the flap and post holder.
- For wall mounting (incl. fixing material).