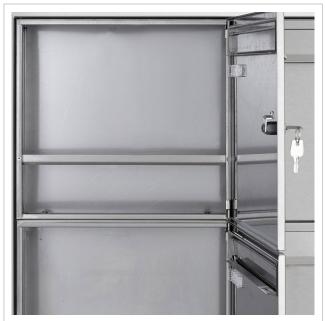

The surface-mounted letterbox is made of stainless steel V2A 1.4301, polished. The very high-quality workmanship and the well thought-out concept make this letter box our top seller. A rain drainage edge for optimum water protection, a double-edged throw-in flap with rubber buffer, the solid interchangeable nameplate, a practical post holder and the very robust lock characterise this letterbox. This high-quality surface-mounted letterbox is only available from us.

- 3-party letterbox made of stainless steel V2A 1.4301, polished.
- The system is manufactured by Briefkasten Manufaktur. German quality production "Made in Germany".
- Newspaper compartment with door and toggle lock made of stainless steel V2A 1.4301, polished. Adhesive labelling "ZEITUNG" black. Dimensions: 355x165x100mm.
- The letterbox complies with DIN/EN 13724. Insertion size (3.5 cm x 32.5 cm) for C4 landscape, large letters also fit in here without creasing.
- Large capacity thanks to optional letterbox depth +50 mm = approx. 17 litres. Suitable for companies and households with very high mail volumes.
- Insertion flap with sound-absorbing rubber lip for very quiet mail insertion.
- The door can be opened from left to right.
- Incl. 2 keys with key number, changeable name plate under the flap and post holder.
- For wall mounting (incl. fixing material).