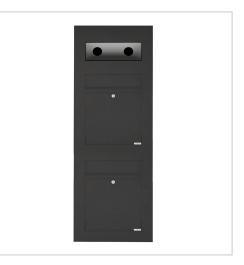

# 2-piece stainless steel letterbox Designer BIG - RAL colour of your choice - GIRA System 106 - 3-gang prepared

High-quality manufactured letterbox with powder-coated front panel in RAL colour in extra-large format. The Gira System 106 can be used seamlessly in a flush-mounted design. The preparation is intended for 3 GIRA 106 system modules. The modules can be flush-mounted using the simple mounting system (surface-mounted housing 5503910 required!).

- 2-piece designer stainless steel flush-mounted letterbox made of 2 mm stainless steel V2A with front panel powder-coated in RAL colour.
- Front mail removal door 320 mm x 300 mm, opens from top to bottom. Incl. 2 keys with key number per party.
- Mail slot from the front, dimensions: W 32 cm x H 6.3 cm, C4 landscape. Very large letters fit in here without creasing. Attention no removal protection!
- Now with built-in damping elements that allow the flap to close slowly and quietly.
- Flush-mounted or surface-mounted box dimensions: H 1220 mm x W 410 x D 100 | 150 mm. ATTENTION: The front panel protrudes by 2 cm all round, even with surface-mounted boxes.
- Plaster box made of galvanised steel. Surface-mounted box made of stainless steel V2A, ground on all sides without visible screw connection.
- Plaster box with pre-punched cable inlets on all sides.
- WITHOUT GIRA system components!

## Product properties

| Surface/colour                              | RAL 9005 deep black, RAL 3004 crimson red, DB 703 iron mica, RAL 7016 anthracite grey, RAL of your choice (according to colour table), RAL 9007 grey aluminium, RAL 9016 traffic white |
|---------------------------------------------|----------------------------------------------------------------------------------------------------------------------------------------------------------------------------------------|
| Series                                      | DESIGNER                                                                                                                                                                               |
| Functions                                   | Newspaper compartment                                                                                                                                                                  |
| Functional box prepared for<br>manufacturer | GIRA                                                                                                                                                                                   |
| Material                                    | Stainless steel V2A 1.4301                                                                                                                                                             |
| Number of boxes                             | with 2 letterboxes                                                                                                                                                                     |
| Removal of mail                             | On the front                                                                                                                                                                           |
| Boxes by volume                             | Large > 16 litres                                                                                                                                                                      |
| Mounting type                               | Surface-mounted                                                                                                                                                                        |