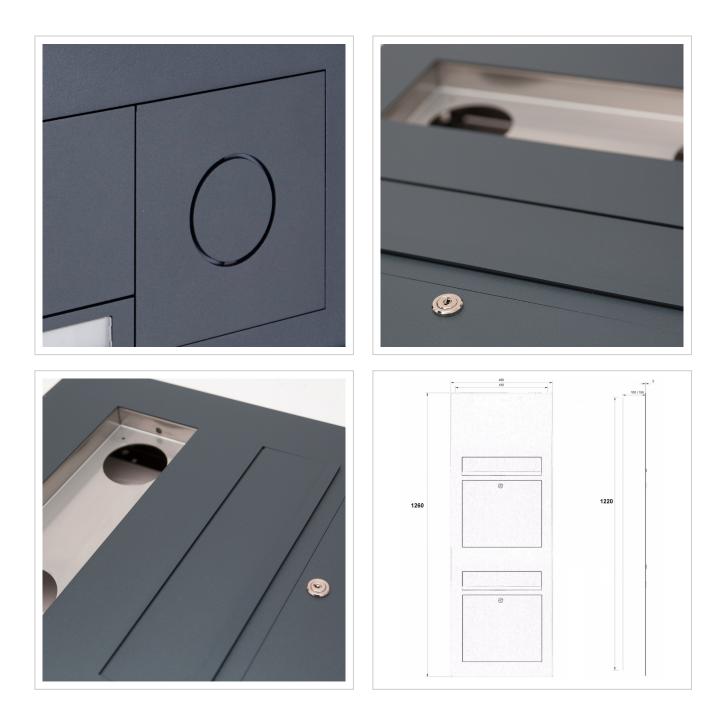

- 2-piece designer stainless steel flush-mounted letterbox made of 2 mm stainless steel V2A with front panel powder-coated in RAL colour.
- Front mail removal door 320 mm x 300 mm, opens from top to bottom. Incl. 2 keys with key number per party.
- Mail slot from the front, dimensions: W 32 cm x H 6.3 cm, C4 landscape. Very large letters fit in here without creasing. Attention no removal protection!
- Now with built-in damping elements that allow the flap to close slowly and quietly.
- Flush-mounted or surface-mounted box dimensions: H 1220 mm x W 410 x D 100 | 150 mm. ATTENTION: The front panel protrudes by 2 cm all round, even with surface-mounted boxes.
- Plaster box made of galvanised steel. Surface-mounted box made of stainless steel V2A, ground on all sides without visible screw connection.
- Plaster box with pre-punched cable inlets on all sides.
- WITHOUT GIRA system components!

## Dimensions

| Height of single box in mm     | 1220,0   1260,0       |
|--------------------------------|-----------------------|
| Width of single box in mm      | 410,0   450,0         |
| Capacity in litres             | 21,0   31,0           |
| Height of letterbox slot in mm | 63,0                  |
| Width of letter slot in mm     | 320,0                 |
| Depth in mm                    | 100,0   150,0         |
| Weight in kg                   | 48                    |
| Delivery condition             | Delivery is assembled |

## More images

Briefkasten Manufaktur Lippe GmbH Werler Straße 60 32105 Bad Salzuflen www.briefkasten-manufaktur.de info@briefkasten-manufaktur.de Tel.: +49 5222 807110

www.briefkasten-manufaktur.de info@briefkasten-manufaktur.de Tel.: +49 5222 807110