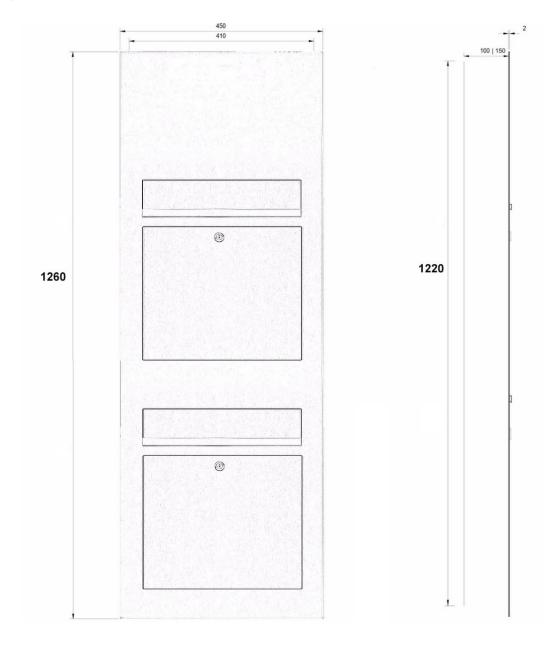

- 2-piece designer stainless steel flush-mounted letterbox made of 2 mm stainless steel V2A with front panel powder-coated in RAL colour.
- Front mail removal door 320 mm x 300 mm, opens from top to bottom. Incl. 2 keys with key number per party.
- Mail slot from the front, dimensions: W 32 cm x H 6.3 cm, C4 landscape. Very large letters fit in here without creasing. Attention no removal protection!
- Now with built-in damping elements that allow the flap to close slowly and quietly.
- Flush-mounted or surface-mounted box dimensions: H 1220 mm x W 410 x D 100 | 150 mm. ATTENTION: The front panel protrudes by 2 cm all round, even with surface-mounted boxes.
- Plaster box made of galvanised steel. Surface-mounted box made of stainless steel V2A, ground on all sides without visible screw connection.
- Plaster box with pre-punched cable inlets on all sides.
- WITHOUT GIRA system components!

## Dimensions

| Height of single box in mm     | 1220,0   1260,0       |
|--------------------------------|-----------------------|
| Width of single box in mm      | 410,0   450,0         |
| Capacity in litres             | 21,0   31,0           |
| Height of letterbox slot in mm | 63,0                  |
| Width of letter slot in mm     | 320,0                 |
| Depth in mm                    | 100,0   150,0         |
| Weight in kg                   | 48                    |
| Delivery condition             | Delivery is assembled |

### Drawing

Briefkasten Manufaktur Lippe GmbH Werler Straße 60 32105 Bad Salzuflen www.briefkasten-manufaktur.de info@briefkasten-manufaktur.de Tel.: +49 5222 807110