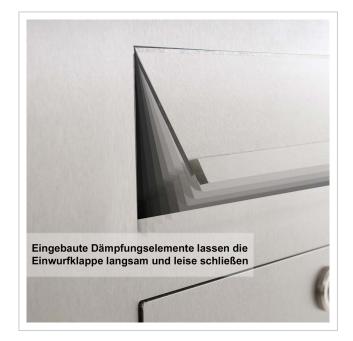

- 2-piece designer stainless steel flush-mounted letterbox made of 2 mm stainless steel V2A with front panel powder-coated in RAL colour.
- Front mail removal door 320 mm x 300 mm, opens from top to bottom. Incl. 2 keys with key number per party.
- Mail slot from the front, dimensions: W 32 cm x H 6.3 cm, C4 landscape. Very large letters fit in here without creasing. Attention no removal protection!
- Now with built-in damping elements that allow the flap to close slowly and quietly.
- Flush-mounted or surface-mounted box dimensions: H 1220 mm x W 410 x D 100 | 150 mm. ATTENTION: The front panel protrudes by 2 cm all round, even with surface-mounted boxes.
- Plaster box made of galvanised steel. Surface-mounted box made of stainless steel V2A, ground on all sides without visible screw connection.
- Plaster box with pre-punched cable inlets on all sides.
- WITHOUT GIRA system components!