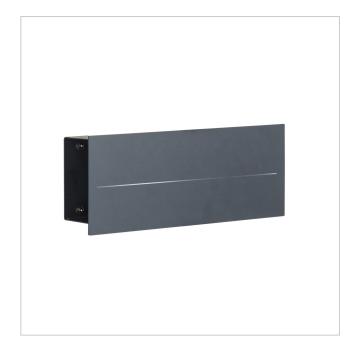

# Design stainless steel newspaper compartment SCHILLER MEDIUM Elegance - RAL of your choice

The newspaper compartment can be used from the left and right, and its convenient size means that even large weekly newspapers can be stored here. This newspaper compartment is suitable for the SCHILLER MEDIUM Elegance letterbox models.

- Front panel 1.5 mm stainless steel, powder-coated in RAL fine structure, matt.
- Body made of 1.25 mm stainless steel, powder-coated in RAL fine structure, matt.
- Newspaper compartment dimensions W 400 mm x H 150 mm x D 110 mm.
- · Discreet stainless steel decoration.
- For wall mounting incl. mounting material.

**Series SCHILLER** Removal of

On the side

mail

Material Stainless steel V2A 1.4301

Mounting type Surface-mounted