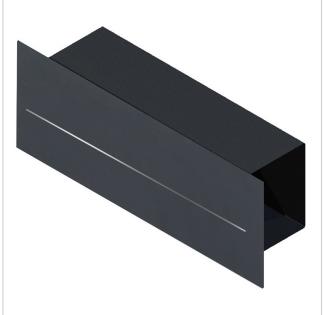

# Design stainless steel newspaper compartment SCHILLER MEDIUM Elegance - RAL of your choice

The newspaper compartment can be used from the left and right, and its convenient size means that even large weekly newspapers can be stored here. This newspaper compartment is suitable for the SCHILLER MEDIUM Elegance letterbox models.

- Front panel 1.5 mm stainless steel, powder-coated in RAL fine structure, matt.
- Body made of 1.25 mm stainless steel, powder-coated in RAL fine structure, matt.
- Newspaper compartment dimensions W 400 mm x H 150 mm x D 110 mm.
- · Discreet stainless steel decoration.
- For wall mounting incl. mounting material.