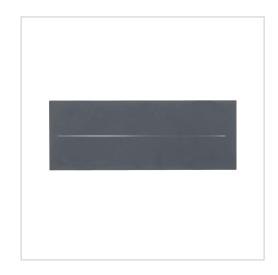

# Design stainless steel newspaper compartment SCHILLER MEDIUM Elegance - RAL of your choice

The newspaper compartment can be used from the left and right, and its convenient size means that even large weekly newspapers can be stored here. This newspaper compartment is suitable for the SCHILLER MEDIUM Elegance letterbox models.

- Front panel 1.5 mm stainless steel, powder-coated in RAL fine structure, matt.
- Body made of 1.25 mm stainless steel, powder-coated in RAL fine structure, matt.
- Newspaper compartment dimensions W 400 mm x H 150 mm x D 110 mm.
- · Discreet stainless steel decoration.
- For wall mounting incl. mounting material.