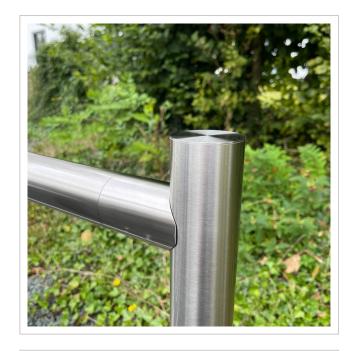

- Bicycle rack made entirely of stainless steel V2A 1.4301, 240 grit polished or powder-coated.
- The bike rack is manufactured by Briefkasten Manufaktur. German quality production "Made in Germany".
- Tyre width 60 mm.
- Wheel centre distance 430 mm.
- Adjustment angle 90°.
- Stainless steel bracket made of Ø 15 mm round steel, 240 grit polished.
- The uprights and crossbars are made of 60.3 mm stainless steel V2A 1.4301, 240 grit polished, optionally for screw mounting or setting in concrete.

## Product properties

Mounting type Free-standing

Material Stainless steel V2A 1.4301

Surface/colour Brushed