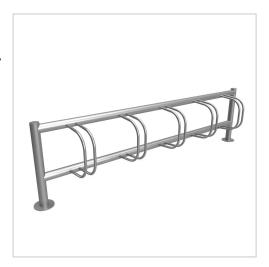

# Bicycle stand ACHIM - Stainless steel V2A polished - One-sided wheel adjustment | 5-fold | Stainless steel, ground | Single-sided wheel alignment

Product number 670-VA-5FACH

## ACHIM bicycle stand

The elegant ACHIM bicycle stand for double-sided wheel adjustment with curved brackets creates an organic appearance with its rounded shapes that fits into any modern environment. The bike stand is made entirely of stainless steel V2A 1.4301, either polished or powder-coated, and is available in 8 different sizes. The material and workmanship are characterised by the highest quality. Durable weather resistance and absolute robustness against high mechanical loads are a matter of course with this multiple bike rack. In addition, the ACHIM bicycle rack enables theft-proof parking of bicycles, as all components are welded together.

- Bicycle rack made entirely of stainless steel V2A 1.4301, 240 grit polished or powder-coated.
- The bike rack is manufactured by Briefkasten Manufaktur. German quality production "Made in Germany".
- Tyre width 60 mm.
- Wheel centre distance 430 mm.
- Adjustment angle 90°.
- Stainless steel bracket made of Ø 15 mm round steel, 240 grit polished.
- The uprights and crossbars are made of 60.3 mm stainless steel V2A 1.4301, 240 grit polished, optionally for screw mounting or setting in concrete.