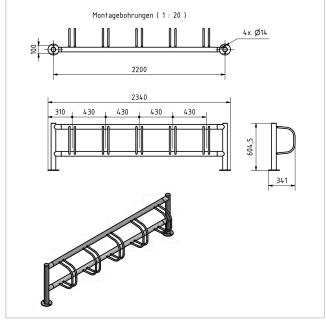

- Bicycle rack made entirely of stainless steel V2A 1.4301, 240 grit polished or powder-coated.
- The bike rack is manufactured by Briefkasten Manufaktur. German quality production "Made in Germany".
- Tyre width 60 mm.
- Wheel centre distance 430 mm.
- Adjustment angle 90°.
- Stainless steel bracket made of Ø 15 mm round steel, 240 grit polished.
- The uprights and crossbars are made of 60.3 mm stainless steel V2A 1.4301, 240 grit polished, optionally for screw mounting or setting in concrete.

#### **Dimensions**

Overall height in mm 605,0

**Total width in mm** 970.0 | 1400.0 | 1830.0 | 2260.0 (without footplate)

**Depth in mm** 300.0 (without footplate)

Weight in kg 25,0 - 75,0

**Delivery condition** Delivery is assembled

#### Drawing