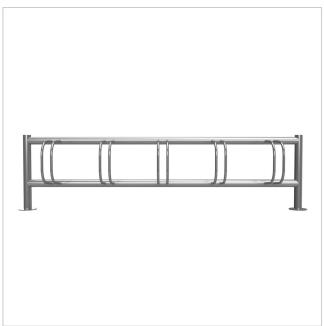

# Bicycle stand ACHIM - Stainless steel V2A polished - One-sided wheel adjustment | 5-fold | Stainless steel, ground | Single-sided wheel alignment

Product number 670-VA-5FACH

## ACHIM bicycle stand

The elegant ACHIM bicycle stand for double-sided wheel adjustment with curved brackets creates an organic appearance with its rounded shapes that fits into any modern environment. The bike stand is made entirely of stainless steel V2A 1.4301, either polished or powder-coated, and is available in 8 different sizes. The material and workmanship are characterised by the highest quality. Durable weather resistance and absolute robustness against high mechanical loads are a matter of course with this multiple bike rack. In addition, the ACHIM bicycle rack enables theft-proof parking of bicycles, as all components are welded together.

- Bicycle rack made entirely of stainless steel V2A 1.4301, 240 grit polished or powder-coated.
- The bike rack is manufactured by Briefkasten Manufaktur. German quality production "Made in Germany".
- Tyre width 60 mm.
- Wheel centre distance 430 mm.
- Adjustment angle 90°.
- Stainless steel bracket made of Ø 15 mm round steel, 240 grit polished.
- The uprights and crossbars are made of 60.3 mm stainless steel V2A 1.4301, 240 grit polished, optionally for screw mounting or setting in concrete.