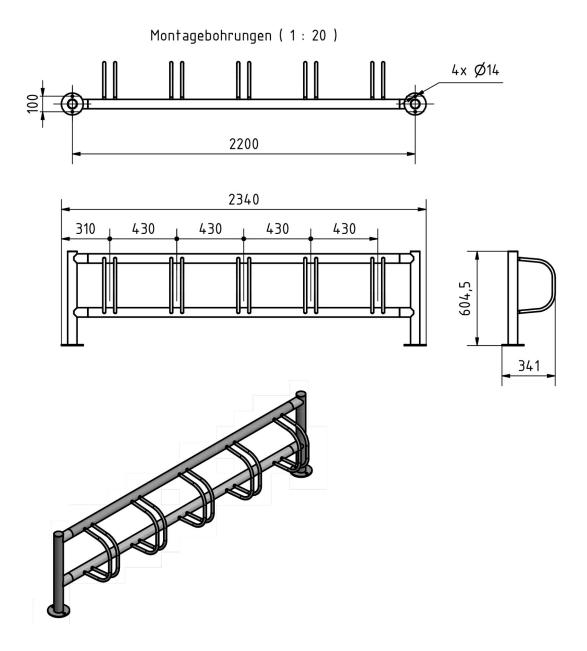

#### **Dimensions**

Overall height in mm 605,0

**Total width in mm** 970.0 | 1400.0 | 1830.0 | 2260.0 (without footplate)

**Depth in mm** 300.0 (without footplate)

Weight in kg 25,0 - 75,0

**Delivery condition** Delivery is assembled

#### Drawing

- Bicycle rack made entirely of stainless steel V2A 1.4301, 240 grit polished or powder-coated.
- The bike rack is manufactured by Briefkasten Manufaktur. German quality production "Made in Germany".
- Tyre width 60 mm.
- Wheel centre distance 430 mm.
- Adjustment angle 90°.
- Stainless steel bracket made of Ø 15 mm round steel, 240 grit polished.
- The uprights and crossbars are made of 60.3 mm stainless steel V2A 1.4301, 240 grit polished, optionally for screw mounting or setting in concrete.