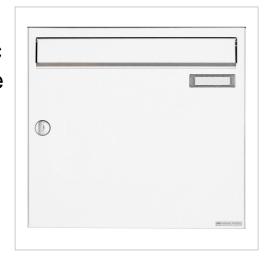

### Surface-mounted letterbox design BASIC 382A AP - RAL 9016 traffic white

The surface-mounted letterbox is made of galvanised steel, powder-coated in RAL 9016 traffic white. The high-quality workmanship and well thought-out design make this letterbox our top seller. A rain drainage edge for optimum water protection, a throw-in flap with rubber lip, the solid interchangeable nameplate, a practical post holder and the very robust lock characterise this letter box. This high-quality surface-mounted letterbox is only available from us.

- Letter box made of galvanised sheet steel, powder-coated in RAL 9016 traffic white fine structure.
- The system is manufactured by Briefkasten Manufaktur. German quality production "Made in Germany".
- The letterbox complies with DIN/EN 13724. Insertion size (3.5 cm x 32.5 cm) for C4 landscape, large letters also fit in here without creasing.
- Insertion flap with sound-absorbing rubber lip for very quiet insertion of mail.
- The door can be opened from left to right.
- Incl. 2 keys with key number, changeable name plate under the flap and post holder.
- Large capacity thanks to optional letterbox depth +50 mm = approx. 17 litres. Suitable for companies and households with very high mail volumes.
- For wall mounting (incl. fixing material), optionally without rear perforation. Suitable for battery mounting without rain cover.

## **Product properties**

Material Steel, galvanised

Series BASIC
Name labelling Nameplate

House number House number as laser engraving

Removal of mail On the front

Number of boxes with 1 letterbox

Boxes by volume Large > 16 litres