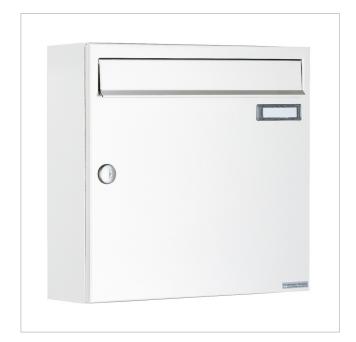

### Surface-mounted letterbox design BASIC 382A AP - RAL 9016 traffic white

The surface-mounted letterbox is made of galvanised steel, powder-coated in RAL 9016 traffic white. The high-quality workmanship and well thought-out design make this letterbox our top seller. A rain drainage edge for optimum water protection, a throw-in flap with rubber lip, the solid interchangeable nameplate, a practical post holder and the very robust lock characterise this letter box. This high-quality surface-mounted letterbox is only available from us.

- Letter box made of galvanised sheet steel, powder-coated in RAL 9016 traffic white fine structure.
- The system is manufactured by Briefkasten Manufaktur. German quality production "Made in Germany".
- The letterbox complies with DIN/EN 13724. Insertion size (3.5 cm x 32.5 cm) for C4 landscape, large letters also fit in here without creasing.
- Insertion flap with sound-absorbing rubber lip for very quiet insertion of mail.
- The door can be opened from left to right.
- Incl. 2 keys with key number, changeable name plate under the flap and post holder.
- Large capacity thanks to optional letterbox depth +50 mm = approx. 17 litres. Suitable for companies and households with very high mail volumes.
- For wall mounting (incl. fixing material), optionally without rear perforation. Suitable for battery mounting without rain cover.

## **Product properties**

Material Steel, galvanised

Series BASIC
Name labelling Nameplate

House number House number as laser engraving

Removal of mail On the front

Number of boxes with 1 letterbox

Boxes by volume Large > 16 litres