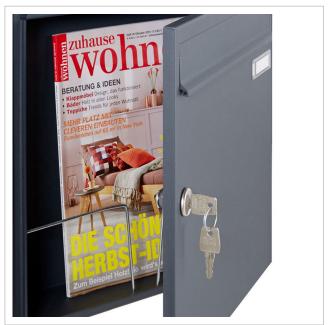

### Surface-mounted letterbox design BASIC 382A AP - RAL 9016 traffic white

The surface-mounted letterbox is made of galvanised steel, powder-coated in RAL 9016 traffic white. The high-quality workmanship and well thought-out design make this letterbox our top seller. A rain drainage edge for optimum water protection, a throw-in flap with rubber lip, the solid interchangeable nameplate, a practical post holder and the very robust lock characterise this letter box. This high-quality surface-mounted letterbox is only available from us.

- Letter box made of galvanised sheet steel, powder-coated in RAL 9016 traffic white fine structure.
- The system is manufactured by Briefkasten Manufaktur. German quality production "Made in Germany".
- The letterbox complies with DIN/EN 13724. Insertion size (3.5 cm x 32.5 cm) for C4 landscape, large letters also fit in here without creasing.
- Insertion flap with sound-absorbing rubber lip for very quiet insertion of mail.
- The door can be opened from left to right.
- Incl. 2 keys with key number, changeable name plate under the flap and post holder.
- Large capacity thanks to optional letterbox depth +50 mm = approx. 17 litres. Suitable for companies and households with very high mail volumes.
- For wall mounting (incl. fixing material), optionally without rear perforation. Suitable for battery mounting without rain cover.