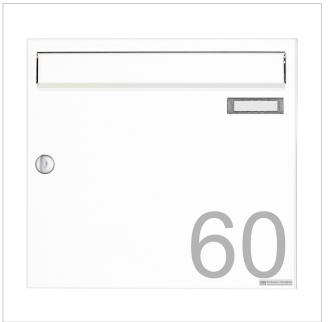

## **Product properties**

Material Steel, galvanised

Series BASIC
Name labelling Nameplate

House number House number as laser engraving

Removal of mail On the front

Number of boxes with 1 letterbox

Boxes by volume Large > 16 litres