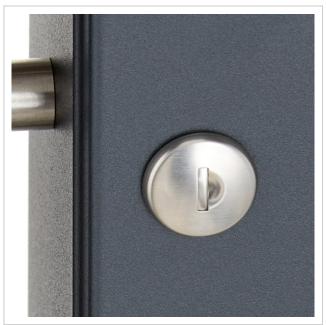

- Letter box made of galvanised sheet steel, powder-coated in RAL 9016 traffic white fine structure.
- The system is manufactured by Briefkasten Manufaktur. German quality production "Made in Germany".
- The letterbox complies with DIN/EN 13724. Insertion size (3.5 cm x 32.5 cm) for C4 landscape, large letters also fit in here without creasing.
- Insertion flap with sound-absorbing rubber lip for very quiet insertion of mail.
- The door can be opened from left to right.
- Incl. 2 keys with key number, changeable name plate under the flap and post holder.
- Large capacity thanks to optional letterbox depth +50 mm = approx. 17 litres. Suitable for companies and households with very high mail volumes.
- For wall mounting (incl. fixing material), optionally without rear perforation. Suitable for battery mounting without rain cover.