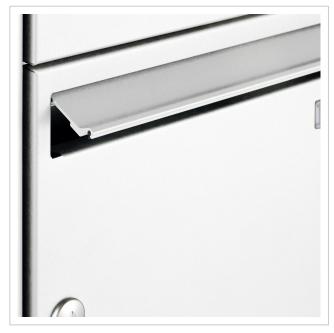

- Letter box made of galvanised sheet steel, powder-coated in RAL 9016 traffic white fine structure.
- The system is manufactured by Briefkasten Manufaktur. German quality production "Made in Germany".
- The letterbox complies with DIN/EN 13724. Insertion size (3.5 cm x 32.5 cm) for C4 landscape, large letters also fit in here without creasing.
- Insertion flap with sound-absorbing rubber lip for very quiet insertion of mail.
- The door can be opened from left to right.
- Incl. 2 keys with key number, changeable name plate under the flap and post holder.
- Large capacity thanks to optional letterbox depth +50 mm = approx. 17 litres. Suitable for companies and households with very high mail volumes.
- For wall mounting (incl. fixing material), optionally without rear perforation. Suitable for battery mounting without rain cover.