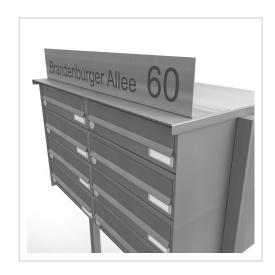

### Self-adhesive labelling plate for letterbox systems

This labelling plate made of 1.5 mm stainless steel is an attractive letterbox decoration and very easy to retrofit. Your name or any other lettering is possible in many different fonts. The lettering is done with a modern fibre laser in a grey font colour directly on the stainless steel or as a stainless steel laser engraving for powder coating, so the lettering is very durable. This labelling plate is made of stainless steel and is therefore particularly corrosion-resistant, rust-free, easy to clean, very stable and durable.

It can be easily mounted on smooth or finely textured surfaces using the adhesive dots supplied.

- Cover made of 1.5 mm stainless steel V2A 1.4301, polished or powder-coated.
- · Self-adhesive.
- ATTENTION: The size of the lettering is adapted to the space and the number of characters and may differ from your specification.