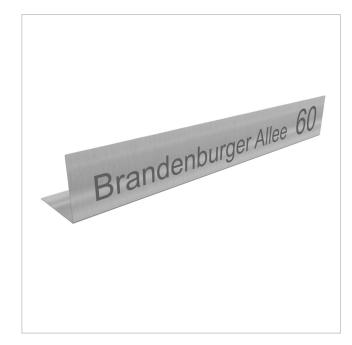

### Self-adhesive labelling plate for letterbox systems

This labelling plate made of 1.5 mm stainless steel is an attractive letterbox decoration and very easy to retrofit. Your name or any other lettering is possible in many different fonts. The lettering is done with a modern fibre laser in a grey font colour directly on the stainless steel or as a stainless steel laser engraving for powder coating, so the lettering is very durable. This labelling plate is made of stainless steel and is therefore particularly corrosion-resistant, rust-free, easy to clean, very stable and durable.

It can be easily mounted on smooth or finely textured surfaces using the adhesive dots supplied.

- Cover made of 1.5 mm stainless steel V2A 1.4301, polished or powder-coated.
- · Self-adhesive.
- ATTENTION: The size of the lettering is adapted to the space and the number of characters and may differ from your specification.