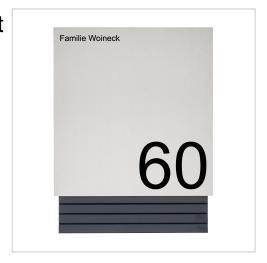

The top letter slot is ideal for C4 envelopes and provides optimum protection for your mail from the weather. In addition, the letter insertion flap is fitted with rubber buffers to prevent annoying rattling. As a special service, we offer the option of personalising your letterbox with an optional name or house number inscription. This is laser-engraved approx. 8-25 mm high (name) or 60-100 mm high (house number). This letterbox also has a practical newspaper compartment measuring 320 mm wide x 85 mm high x 90 mm deep. The newspaper compartment is open on both sides and includes a lid for closing on one side. This keeps your newspapers and magazines protected and easily accessible.

The dimensions of the letterbox body are 335x320 mm (height x width), those of the front panel 360x340 mm (height x width). Each letterbox system comes with 2 keys as standard as well as the necessary stainless steel mounting material for simple and secure installation.

House number House number as laser engraving

Name labellingLaser-engravedRemoval of mailOn the frontNumber of boxeswith 1 letterboxMounting typeSurface-mounted