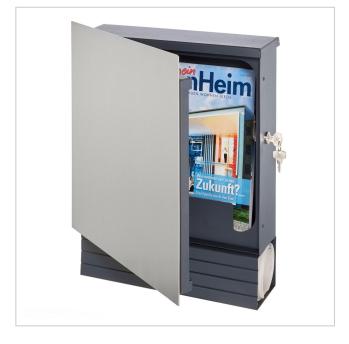

The front panel is made of 2 mm thick stainless steel and is polished to 240 grit. The 1.25 mm thick stainless steel body offers optimum rust protection and is powder-coated in RAL 7016 anthracite grey. Our letterbox is equipped with a high-quality side lock and includes 2 keys with key number. It is available with the door hinged on the left (lock on the right) or the door hinged on the right (lock on the left), which allows one-handed operation and gives you the choice of which side is more practical for you.

The top letter slot is ideal for C4 envelopes and provides optimum protection for your mail from the weather. In addition, the letter insertion flap is fitted with rubber buffers to prevent annoying rattling. As a special service, we offer the option of personalising your letterbox with an optional name or house number inscription. This is laser-engraved approx. 8-25 mm high (name) or 60-100 mm high (house number). This letterbox also has a practical newspaper compartment measuring 320 mm wide x 85 mm high x 90 mm deep. The newspaper compartment is open on both sides and includes a lid for closing on one side. This keeps your newspapers and magazines protected and easily accessible.