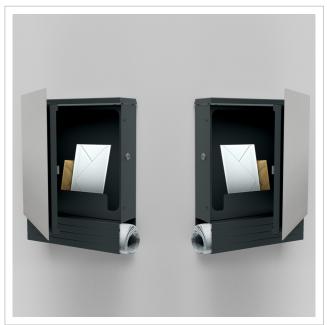

## Design letterbox SCHILLER SMALL VA7016 - stainless steel V2A, polished & RAL 7016 anthracite grey with newspaper compartment

Discover our high-quality stainless steel designer letterbox with newspaper compartment for wall mounting, ideal for any modern home or office. This letterbox combines aesthetic elegance with functional robustness.

The front panel is made of 2 mm thick stainless steel and is polished to 240 grit. The 1.25 mm thick stainless steel body offers optimum rust protection and is powder-coated in RAL 7016 anthracite grey. Our letterbox is equipped with a high-quality side lock and includes 2 keys with key number. It is available with the door hinged on the left (lock on the right) or the door hinged on the right (lock on the left), which allows one-handed operation and gives you the choice of which side is more practical for you.

The top letter slot is ideal for C4 envelopes and provides optimum protection for your mail from the weather. In addition, the letter insertion flap is fitted with rubber buffers to prevent annoying rattling. As a special service, we offer the option of personalising your letterbox with an optional name or house number inscription. This is laser-engraved approx. 8-25 mm high (name) or 60-100 mm high (house number). This letterbox also has a practical newspaper compartment measuring 320 mm wide x 85 mm high x 90 mm deep. The newspaper compartment is open on both sides and includes a lid for closing on one side. This keeps your newspapers and magazines protected and easily accessible.

The dimensions of the letterbox body are 335x320 mm (height x width), those of the front panel 360x340 mm (height x width). Each letterbox system comes with 2 keys as standard as well as the necessary stainless steel mounting material for simple and secure installation.