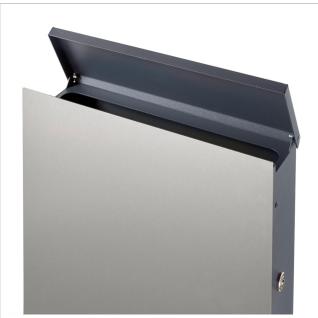

The top letter slot is ideal for C4 envelopes and provides optimum protection for your mail from the weather. In addition, the letter insertion flap is fitted with rubber buffers to prevent annoying rattling. As a special service, we offer the option of personalising your letterbox with an optional name or house number inscription. This is laser-engraved approx. 8-25 mm high (name) or 60-100 mm high (house number). This letterbox also has a practical newspaper compartment measuring 320 mm wide x 85 mm high x 90 mm deep. The newspaper compartment is open on both sides and includes a lid for closing on one side. This keeps your newspapers and magazines protected and easily accessible.