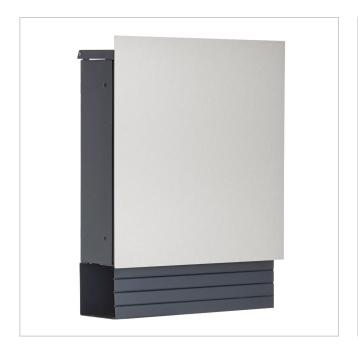

The front panel is made of 2 mm thick stainless steel and is polished to 240 grit. The 1.25 mm thick stainless steel body offers optimum rust protection and is powder-coated in RAL 7016 anthracite grey. Our letterbox is equipped with a high-quality side lock and includes 2 keys with key number. It is available with the door hinged on the left (lock on the right) or the door hinged on the right (lock on the left), which allows one-handed operation and gives you the choice of which side is more practical for you.

- High-quality stainless steel letterbox with newspaper compartment for wall mounting.
- Dimensions of newspaper compartment W 320 mm x H 85 mm x D 90 mm. Open on both sides. Incl. cover for locking on one side.
- Front panel made of 2 mm stainless steel V2A 1.4301, 240 grit polished.
- Available with door hinged on the left (lock on the right) or door hinged on the right (lock on the left).
- High-quality lock on the side incl. 2 keys with key number.
- Body 1.25 mm, stainless steel, powder-coated in RAL 7016 anthracite grey fine structure, matt.
- Post insertion from above, insertion size suitable for C4 envelopes.
- Optimum water protection.
- Optional name lettering, lasered approx. 8-25 mm high.
- Optional house number labelling, lasered approx. 60-100mm high.
- Delivery incl. stainless steel mounting material.