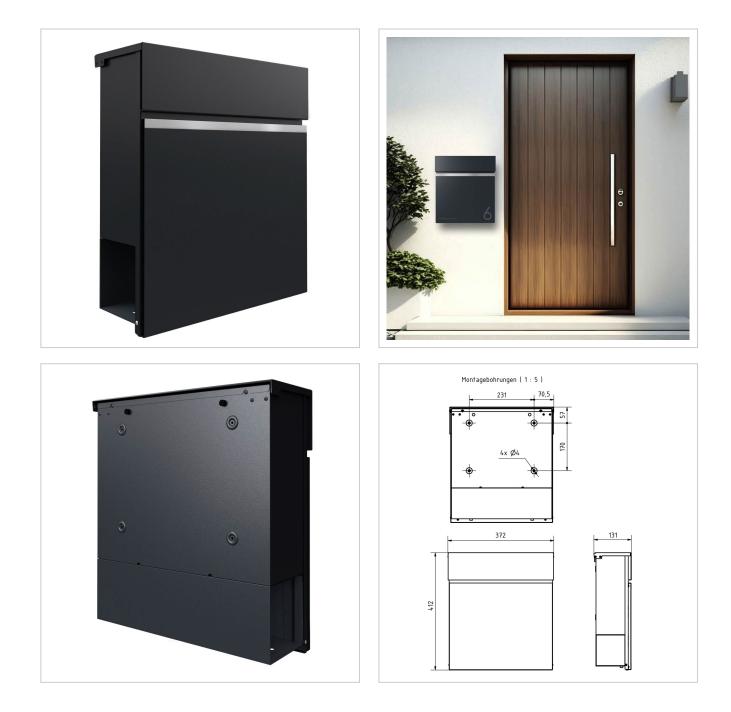

# Dimensions

| Height of single box in mm      | BK 280.0   ZF 110.0      |
|---------------------------------|--------------------------|
| Width of single box in mm       | 355,0                    |
| Capacity in litres              | 12                       |
| Height of letterbox slot in mm  | 35,0                     |
| Width of letter slot in mm      | 335,0                    |
| Height of letterbox in mm       | 412,0                    |
| Width of letterbox system in mm | 372,0                    |
| Depth in mm                     | 110.0 + 21.0 Aperture    |
| Weight in kg                    | 6                        |
| Delivery condition              | Supplied fully assembled |

## Drawing

Montagebohrungen (1:5)

Briefkasten Manufaktur Lippe GmbH Werler Straße 60 32105 Bad Salzuflen www.briefkasten-manufaktur.de info@briefkasten-manufaktur.de Tel.: +49 5222 807110

### More images

Briefkasten Manufaktur Lippe GmbH Werler Straße 60 32105 Bad Salzuflen www.briefkasten-manufaktur.de info@briefkasten-manufaktur.de Tel.: +49 5222 807110

Briefkasten Manufaktur Lippe GmbH Werler Straße 60 32105 Bad Salzuflen www.briefkasten-manufaktur.de info@briefkasten-manufaktur.de Tel.: +49 5222 807110