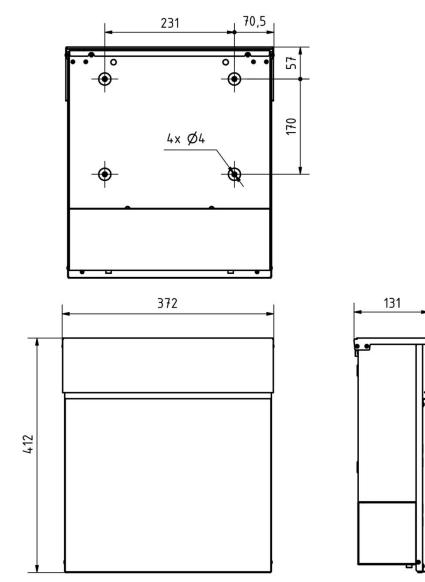

# Dimensions

| Height of single box in mm      | BK 280.0   ZF 110.0      |
|---------------------------------|--------------------------|
| Width of single box in mm       | 355,0                    |
| Capacity in litres              | 12                       |
| Height of letterbox slot in mm  | 35,0                     |
| Width of letter slot in mm      | 335,0                    |
| Height of letterbox in mm       | 412,0                    |
| Width of letterbox system in mm | 372,0                    |
| Depth in mm                     | 110.0 + 21.0 Aperture    |
| Weight in kg                    | 6                        |
| Delivery condition              | Supplied fully assembled |

## Drawing

Montagebohrungen (1:5)

Briefkasten Manufaktur Lippe GmbH Werler Straße 60 32105 Bad Salzuflen www.briefkasten-manufaktur.de info@briefkasten-manufaktur.de Tel.: +49 5222 807110