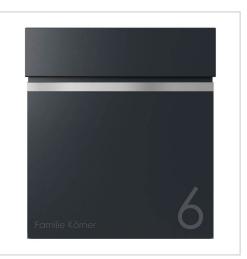

# KANT Edition letterbox with newspaper compartment - Design 3 - RAL 9005 jet black | RAL 9005 deep black fine structure matt

Product number 303-C3-9005VA-AP

### KANT Edition letterbox with newspaper compartment - Design 3 - RAL 9005 jet black

The KANT letterbox combines **elegant design** and functional convenience in one product. Its minimalist design with invisible lock fits seamlessly into modern living environments. You can rely on **long-lasting quality** thanks to our excellent choice of materials and precise workmanship.

Thanks to the design, self-assembly is uncomplicated.

- High-quality surface-mounted letterbox made of galvanised steel, powder-coated in RAL 9005 deep black fine structure matt.
- Narrow stainless steel strip, polished to 240 grit as a decorative element.
- The door can be opened from top to bottom.
- Insertion from above, insertion flap with high-quality axle dampers for silent closing.
- Includes 2 keys with key number.
- The letterbox complies with DIN/EN 13724. Insertion size (3.5 cm x 33.5 cm) for C4 landscape, large letters also fit in here without creasing.
- Newspaper compartment (BH 360x110mm) made of galvanised steel, powder-coated in RAL 7016 anthracite grey fine structure matt. Open on both sides (1x cover included).
- Customised UV and weather-resistant laser engraving.
- For surface wall mounting including mounting screws.