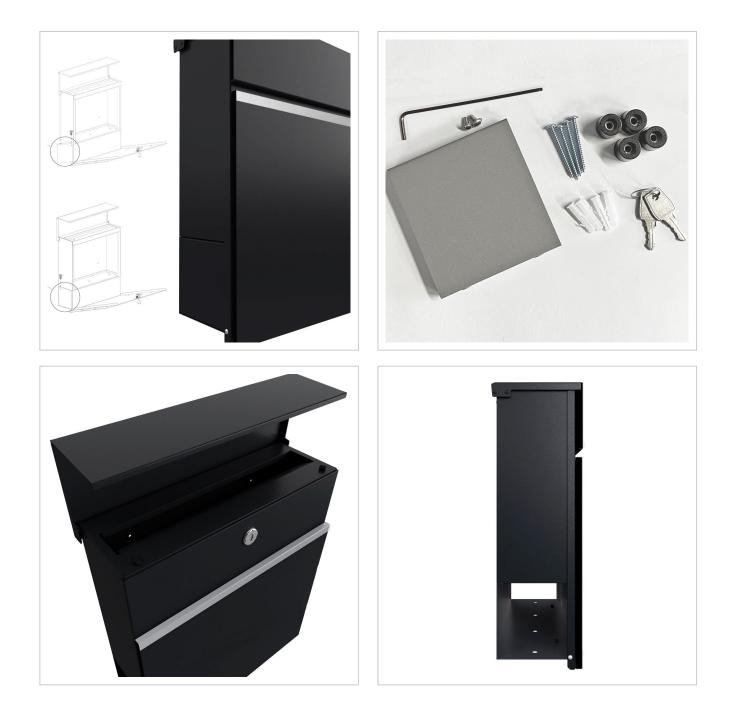

The generous capacity of around 12 litres and top-loading ensures crease-free mail - even with DIN C4 envelopes and magazines. For added convenience, the letterbox is equipped with **high-quality axle dampers** that allow the flap to close gently and quietly. The newspaper compartment of this letter box offers maximum functionality with double-sided posting, ideal for modern everyday life. The scope of delivery includes a cover that can be retrofitted, giving you the option of reliably closing the weather side.

Thanks to the design, self-assembly is uncomplicated.

- High-quality surface-mounted letterbox made of galvanised steel, powder-coated in RAL 9005 deep black fine structure matt.
- Narrow stainless steel strip, polished to 240 grit as a decorative element.
- The door can be opened from top to bottom.
- Insertion from above, insertion flap with high-quality axle dampers for silent closing.
- Includes 2 keys with key number.
- The letterbox complies with DIN/EN 13724. Insertion size (3.5 cm x 33.5 cm) for C4 landscape, large letters also fit in here without creasing.
- Newspaper compartment (BH 360x110mm) made of galvanised steel, powder-coated in RAL 7016 anthracite grey fine structure matt. Open on both sides (1x cover included).
- Customised UV and weather-resistant laser engraving.
- For surface wall mounting including mounting screws.

### More images

Briefkasten Manufaktur Lippe GmbH Werler Straße 60 32105 Bad Salzuflen www.briefkasten-manufaktur.de info@briefkasten-manufaktur.de Tel.: +49 5222 807110

Briefkasten Manufaktur Lippe GmbH Werler Straße 60 32105 Bad Salzuflen www.briefkasten-manufaktur.de info@briefkasten-manufaktur.de Tel.: +49 5222 807110