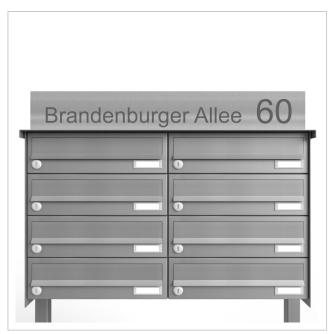

### Self-adhesive labelling plate for letterbox systems

This labelling plate made of 1.5 mm stainless steel is an attractive letterbox decoration and very easy to retrofit. Your name or any other lettering is possible in many different fonts. The lettering is done with a modern fibre laser in a grey font colour directly on the stainless steel or as a stainless steel laser engraving for powder coating, so the lettering is very durable. This labelling plate is made of stainless steel and is therefore particularly corrosion-resistant, rust-free, easy to clean, very stable and durable.

It can be easily mounted on smooth or finely textured surfaces using the adhesive dots supplied.

- Cover made of 1.5 mm stainless steel V2A 1.4301, polished or powder-coated.
- · Self-adhesive.
- ATTENTION: The size of the lettering is adapted to the space and the number of characters and may differ from your specification.