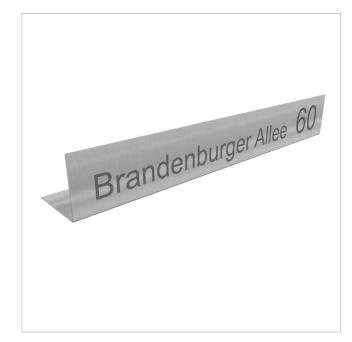

### Self-adhesive labelling plate for letterbox systems

This labelling plate made of 1.5 mm stainless steel is an attractive letterbox decoration and very easy to retrofit. Your name or any other lettering is possible in many different fonts. The lettering is done with a modern fibre laser in a grey font colour directly on the stainless steel or as a stainless steel laser engraving for powder coating, so the lettering is very durable. This labelling plate is made of stainless steel and is therefore particularly corrosion-resistant, rust-free, easy to clean, very stable and durable.

It can be easily mounted on smooth or finely textured surfaces using the adhesive dots supplied.

- Cover made of 1.5 mm stainless steel V2A 1.4301, polished or powder-coated.
- · Self-adhesive.
- ATTENTION: The size of the lettering is adapted to the space and the number of characters and may differ from your specification.