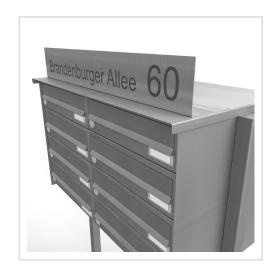

### Self-adhesive labelling plate for letterbox systems

This labelling plate made of 1.5 mm stainless steel is an attractive letterbox decoration and very easy to retrofit. Your name or any other lettering is possible in many different fonts. The lettering is done with a modern fibre laser in a grey font colour directly on the stainless steel or as a stainless steel laser engraving for powder coating, so the lettering is very durable. This labelling plate is made of stainless steel and is therefore particularly corrosion-resistant, rust-free, easy to clean, very stable and durable.

It can be easily mounted on smooth or finely textured surfaces using the adhesive dots supplied.

- Cover made of 1.5 mm stainless steel V2A 1.4301, polished or powder-coated.
- · Self-adhesive.
- ATTENTION: The size of the lettering is adapted to the space and the number of characters and may differ from your specification.