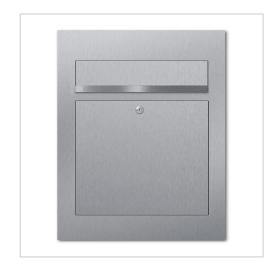

# Stainless steel design letterbox DESIGNER Style BIG | Surface-mounted box 100mm for wall mounting

Product number 523-B-AP100

### Stainless steel design letterbox DESIGNER Style BIG

High-quality surface-mounted or flush-mounted letterbox from Briefkasten Manufaktur. A real eye-catcher among the letterboxes. Clear lines and a no-frills design characterise the Style BIG designer letterbox. With its flush-fitting design, this letterbox is ideal for sophisticated living situations. With an extra large volume (up to 31 litres) for very large volumes of mail and an extra large flap for inserting newspapers.

Our products have a high quality, reliable functionality and their own identity. Made by Briefkasten Manufaktur.

- Designer stainless steel surface-mounted or flush-mounted letterbox made of 2 mm stainless steel V2A, 240 grain polished.
- 21 litre volume, with optional letterbox depth up to 31 litre capacity.
- No visible screws or rivets.
- Front mail removal door 350 mm x 300 mm, opens from top to bottom. Incl. 2 keys with key number.
- Mail slot from the front, dimensions: W 35 cm x H 6.3 cm, C4 landscape. Very large letters and newspapers fit in here without creasing.
- With built-in damping elements that allow the flap to close slowly and quietly.
- Front mail removal door dimensions: W 35 cm x H 30 cm.
- Front panel dimensions: W 45 cm x H 55 cm x D 0.2 cm. ATTENTION: Even with surface-mounted box, the front panel protrudes 2 cm all round.
- Rear dimensions: W 41 cm x H 51 cm x D 10 cm / 15 cm.
- Optional name labelling, lasered approx. 10 mm high.
- Plaster box made of galvanised steel. Surface-mounted box made of stainless steel V2A, ground on all sides without visible screw connection.
- Plaster box with pre-punched cable inlets on all sides.
- Optional house number labelling, lasered approx. 100 mm high.
- Water protection plate on the inside.
- Incl. cleaning cloths and installation aid.