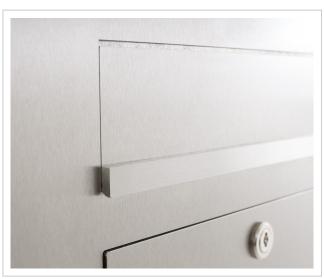

Our products have a high quality, reliable functionality and their own identity. Made by Briefkasten Manufaktur.

- Designer stainless steel surface-mounted or flush-mounted letterbox made of 2 mm stainless steel V2A, 240 grain polished.
- 21 litre volume, with optional letterbox depth up to 31 litre capacity.
- No visible screws or rivets.
- Front mail removal door 350 mm x 300 mm, opens from top to bottom. Incl. 2 keys with key number.
- Mail slot from the front, dimensions: W 35 cm x H 6.3 cm, C4 landscape. Very large letters and newspapers fit in here without creasing.
- With built-in damping elements that allow the flap to close slowly and quietly.
- Front mail removal door dimensions: W 35 cm x H 30 cm.
- Front panel dimensions: W 45 cm x H 55 cm x D 0.2 cm. ATTENTION: Even with surface-mounted box, the front panel protrudes 2 cm all round.
- Rear dimensions: W 41 cm x H 51 cm x D 10 cm / 15 cm.
- Optional name labelling, lasered approx. 10 mm high.
- Plaster box made of galvanised steel. Surface-mounted box made of stainless steel V2A, ground on all sides without visible screw connection.
- Plaster box with pre-punched cable inlets on all sides.
- Optional house number labelling, lasered approx. 100 mm high.
- Water protection plate on the inside.
- Incl. cleaning cloths and installation aid.