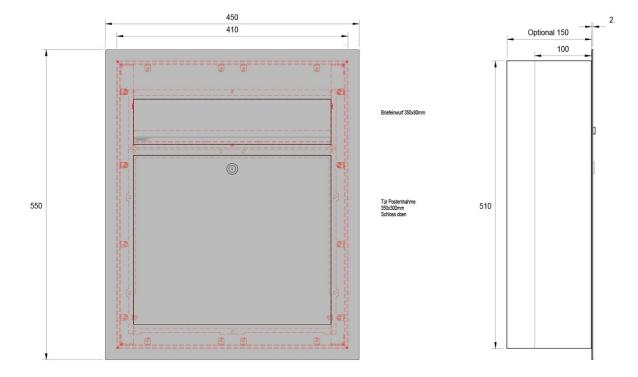

#### **Dimensions**

Height of single box in mm510,0 | 550,0Width of single box in mm410,0 | 450,0Capacity in litres21,0 | 31,0Height of letterbox slot in mm63,0

Width of letter slot in mm 350,0

**Depth in mm** 100,0 | 150,0

## Drawing