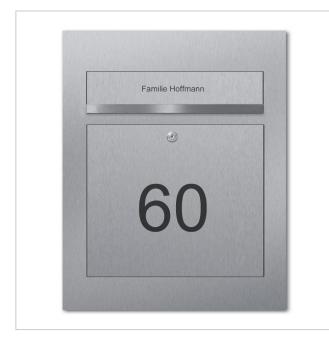

### Stainless steel design letterbox DESIGNER Style BIG

High-quality surface-mounted or flush-mounted letterbox from Briefkasten Manufaktur. A real eye-catcher among the letterboxes. Clear lines and a no-frills design characterise the Style BIG designer letterbox. With its flush-fitting design, this letterbox is ideal for sophisticated living situations. With an extra large volume (up to 31 litres) for very large volumes of mail and an extra large flap for inserting newspapers.

Our products have a high quality, reliable functionality and their own identity. Made by Briefkasten Manufaktur.

- Designer stainless steel surface-mounted or flush-mounted letterbox made of 2 mm stainless steel V2A, 240 grain polished.
- 21 litre volume, with optional letterbox depth up to 31 litre capacity.
- No visible screws or rivets.
- Front mail removal door 350 mm x 300 mm, opens from top to bottom. Incl. 2 keys with key number.
- Mail slot from the front, dimensions: W 35 cm x H 6.3 cm, C4 landscape. Very large letters and newspapers fit in here without creasing.
- With built-in damping elements that allow the flap to close slowly and quietly.
- Front mail removal door dimensions: W 35 cm x H 30 cm.
- Front panel dimensions: W 45 cm x H 55 cm x D 0.2 cm. ATTENTION: Even with surface-mounted box, the front panel protrudes 2 cm all round.
- Rear dimensions: W 41 cm x H 51 cm x D 10 cm / 15 cm.
- Optional name labelling, lasered approx. 10 mm high.
- Plaster box made of galvanised steel. Surface-mounted box made of stainless steel V2A, ground on all sides without visible screw connection.
- Plaster box with pre-punched cable inlets on all sides.
- Optional house number labelling, lasered approx. 100 mm high.
- Water protection plate on the inside.
- Incl. cleaning cloths and installation aid.

## **Product properties**

Series DESIGNER

Functions Newspaper compartment

Material Aluminium AlMg3 W19, Stainless steel V2A 1.4301

House number A House number as laser engraving

Name labelling Laser-engraved
Removal of mail On the front
Number of boxes with 1 letterbox
Surface/colour Brushed