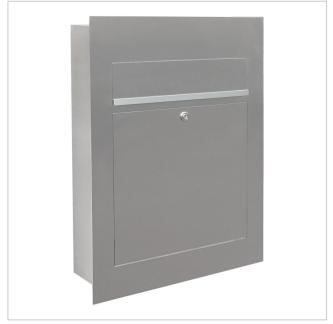

### Stainless steel design letterbox DESIGNER Style BIG

High-quality surface-mounted or flush-mounted letterbox from Briefkasten Manufaktur. A real eye-catcher among the letterboxes. Clear lines and a no-frills design characterise the Style BIG designer letterbox. With its flush-fitting design, this letterbox is ideal for sophisticated living situations. With an extra large volume (up to 31 litres) for very large volumes of mail and an extra large flap for inserting newspapers.

Our products have a high quality, reliable functionality and their own identity. Made by Briefkasten Manufaktur.

- Designer stainless steel surface-mounted or flush-mounted letterbox made of 2 mm stainless steel V2A, 240 grain polished.
- 21 litre volume, with optional letterbox depth up to 31 litre capacity.
- No visible screws or rivets.
- Front mail removal door 350 mm x 300 mm, opens from top to bottom. Incl. 2 keys with key number.
- Mail slot from the front, dimensions: W 35 cm x H 6.3 cm, C4 landscape. Very large letters and newspapers fit in here without creasing.
- With built-in damping elements that allow the flap to close slowly and quietly.
- Front mail removal door dimensions: W 35 cm x H 30 cm.
- Front panel dimensions: W 45 cm x H 55 cm x D 0.2 cm. ATTENTION: Even with surface-mounted box, the front panel protrudes 2 cm all round.
- Rear dimensions: W 41 cm x H 51 cm x D 10 cm / 15 cm.
- Optional name labelling, lasered approx. 10 mm high.
- Plaster box made of galvanised steel. Surface-mounted box made of stainless steel V2A, ground on all sides without visible screw connection.
- Plaster box with pre-punched cable inlets on all sides.
- Optional house number labelling, lasered approx. 100 mm high.
- Water protection plate on the inside.
- Incl. cleaning cloths and installation aid.