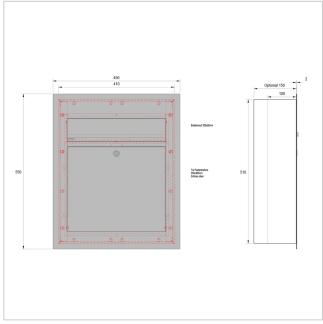

Our products have a high quality, reliable functionality and their own identity. Made by Briefkasten Manufaktur.

- Designer stainless steel surface-mounted or flush-mounted letterbox made of 2 mm stainless steel V2A, 240 grain polished.
- 21 litre volume, with optional letterbox depth up to 31 litre capacity.
- No visible screws or rivets.
- Front mail removal door 350 mm x 300 mm, opens from top to bottom. Incl. 2 keys with key number.
- Mail slot from the front, dimensions: W 35 cm x H 6.3 cm, C4 landscape. Very large letters and newspapers fit in here without creasing.
- With built-in damping elements that allow the flap to close slowly and quietly.
- Front mail removal door dimensions: W 35 cm x H 30 cm.
- Front panel dimensions: W 45 cm x H 55 cm x D 0.2 cm. ATTENTION: Even with surface-mounted box, the front panel protrudes 2 cm all round.
- Rear dimensions: W 41 cm x H 51 cm x D 10 cm / 15 cm.
- Optional name labelling, lasered approx. 10 mm high.
- Plaster box made of galvanised steel. Surface-mounted box made of stainless steel V2A, ground on all sides without visible screw connection.
- Plaster box with pre-punched cable inlets on all sides.
- Optional house number labelling, lasered approx. 100 mm high.
- Water protection plate on the inside.
- Incl. cleaning cloths and installation aid.

#### **Dimensions**

Height of single box in mm510,0 | 550,0Width of single box in mm410,0 | 450,0Capacity in litres21,0 | 31,0Height of letterbox slot in mm63,0

Width of letter slot in mm 350,0

**Depth in mm** 100,0 | 150,0

## Drawing