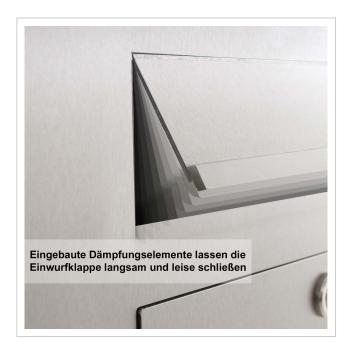

Our products have a high quality, reliable functionality and their own identity. Made by Briefkasten Manufaktur.

- Designer stainless steel surface-mounted or flush-mounted letterbox made of 2 mm stainless steel V2A, 240 grain polished.
- 21 litre volume, with optional letterbox depth up to 31 litre capacity.
- No visible screws or rivets.
- Front mail removal door 350 mm x 300 mm, opens from top to bottom. Incl. 2 keys with key number.
- Mail slot from the front, dimensions: W 35 cm x H 6.3 cm, C4 landscape. Very large letters and newspapers fit in here without creasing.
- With built-in damping elements that allow the flap to close slowly and quietly.
- Front mail removal door dimensions: W 35 cm x H 30 cm.
- Front panel dimensions: W 45 cm x H 55 cm x D 0.2 cm. ATTENTION: Even with surface-mounted box, the front panel protrudes 2 cm all round.
- Rear dimensions: W 41 cm x H 51 cm x D 10 cm / 15 cm.
- Optional name labelling, lasered approx. 10 mm high.
- Plaster box made of galvanised steel. Surface-mounted box made of stainless steel V2A, ground on all sides without visible screw connection.
- Plaster box with pre-punched cable inlets on all sides.
- Optional house number labelling, lasered approx. 100 mm high.
- Water protection plate on the inside.
- Incl. cleaning cloths and installation aid.