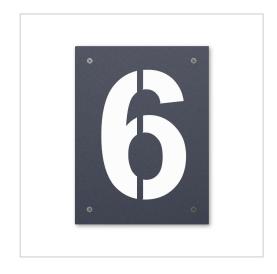

# Stainless steel house number Heym 240mm | 6 | ? RAL of your choice

Product number 704C-RAL-7

#### Stainless steel house number Heym 240mm

Heym is a house number for all those who like it functional and modern. This house number not only impresses with its clear appearance, but also with its very simple installation. It is fastened from the front with visible stainless steel screws, while spacers ensure the distance to the wall. The numbers are laser-cut from brushed stainless steel sheet and - depending on the design - provide a clear view of the background (house wall) or a coloured painted background. This interplay of colour and stainless steel creates very interesting contrasts.

- House number laser-cut from brushed stainless steel sheet or stainless steel, powder-coated, provides a clear view of the background.
- Mounted at a distance from the wall
- Number height approx. 17.5 cm
- Material thickness 2 mm