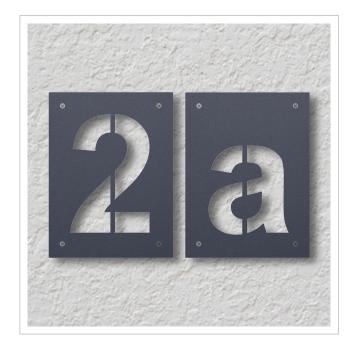

#### Stainless steel house number Heym 240mm

Heym is a house number for all those who like it functional and modern. This house number not only impresses with its clear appearance, but also with its very simple installation. It is fastened from the front with visible stainless steel screws, while spacers ensure the distance to the wall. The numbers are laser-cut from brushed stainless steel sheet and - depending on the design - provide a clear view of the background (house wall) or a coloured painted background. This interplay of colour and stainless steel creates very interesting contrasts.

- House number laser-cut from brushed stainless steel sheet or stainless steel, powder-coated, provides a clear view of the background.
- Mounted at a distance from the wall
- Number height approx. 17.5 cm
- Material thickness 2 mm