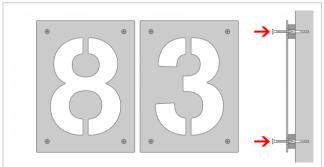

#### Stainless steel house number Heym 240mm

Heym is a house number for all those who like it functional and modern. This house number not only impresses with its clear appearance, but also with its very simple installation. It is fastened from the front with visible stainless steel screws, while spacers ensure the distance to the wall. The numbers are laser-cut from brushed stainless steel sheet and - depending on the design - provide a clear view of the background (house wall) or a coloured painted background. This interplay of colour and stainless steel creates very interesting contrasts.

- House number laser-cut from brushed stainless steel sheet or stainless steel, powder-coated, provides a clear view of the background.
- Mounted at a distance from the wall
- Number height approx. 17.5 cm
- Material thickness 2 mm

Mounting type Screw

Material Stainless steel V2A 1.4301

House number House number as laser cut