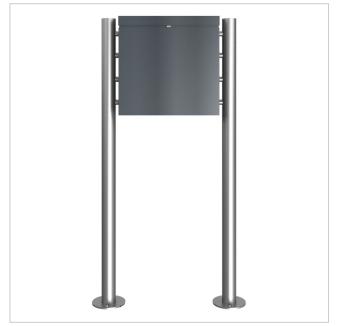

Thanks to the design, self-assembly is straightforward.

- High-quality manufactured free-standing letterbox, powder-coated in RAL 7016 anthracite grey.
- Quality production Made in Germany
- Innovative push-key lock including 2 keys with key number. Convenient locking without a key.
- Letterbox body made of 1.5 mm galvanised steel.
- Removal door made of 1.5 mm stainless steel V2A 1.4301 with opening limiter, can be opened from top to bottom. The retaining plate prevents the mail from falling towards you.
- · Mail is inserted from the top and the flap is equipped with an opening limiter and high-quality dampers to ensure silent closing.
- The letterbox complies with DIN/EN 13724. Insertion size (3.5 cm x 36.0 cm) for C4 landscape, even large letters fit in here without creasing.
- Optional newspaper compartment at the back (WD 400x200x50mm) made of stainless steel, powder-coated. Open on both sides.
- Includes self-adhesive and engravable name plate.
- Optional name lettering approx. 20-30mm high.
- Optional house number lettering approx. 80-100mm high.
- The uprights are made of 60.3 mm stainless steel V2A 1.4301, polished for screw mounting or setting in concrete.

Total width in mm 570,0

**Depth in mm** 125.0 + 50.0 Optional newspaper compartment

Weight in kg 21

**Delivery condition** Supplied in blocks, stand elements / letterbox divided