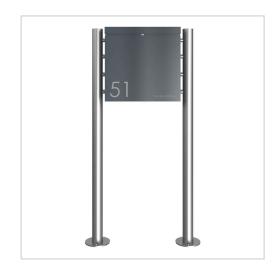

# BRENTANO® ST-R designer freestanding letterbox - RAL 7016 anthracite grey | RAL 7016 anthracite grey, fine structure, matt

Product number 803-7016-STR

# BRENTANO® ST-R designer free-standing letterbox with newspaper compartment - RAL 7016 anthracite grey

The BRENTANO® letterbox with elegant round tube stand elements and invisible lock combines modern design with first-class functionality. Made from high-quality materials and powder-coated, it not only impresses as a stylish design element for your home, but also with its durability. The clear lines and careful workmanship make the BRENTANO® letterbox the ideal choice for the highest design demands. Thanks to its robust construction, it is particularly weather-resistant and guarantees reliable protection for your mail. Perfect for anyone who values a harmonious balance of design and function.

The generous dimensions of the BRENTANO® design letterbox allow a capacity of approx. 20 litres, which means that even larger items such as DIN C4 envelopes or magazines can be accepted without creasing - even after several days of absence. Top-loading ensures convenient handling. The letterbox is also equipped with dampers that ensure the flap closes gently and quietly. The innovative push-key lock, which is concealed inside, allows the door to be opened without turning the key - simply insert the key into the opening and the door opens effortlessly. The clever arrangement of the lock and the removal door prevents the mail from falling towards you when opening. Manufactured from stainless steel and galvanised steel with an additional powder-coated finish, this letterbox is particularly durable and has a high-quality finish.

Thanks to the design, self-assembly is straightforward.

- High-quality manufactured free-standing letterbox, powder-coated in RAL 7016 anthracite grey.
- Quality production Made in Germany
- Innovative push-key lock including 2 keys with key number. Convenient locking without a key.
- Letterbox body made of 1.5 mm galvanised steel.
- Removal door made of 1.5 mm stainless steel V2A 1.4301 with opening limiter, can be opened from top to bottom. The retaining plate prevents the mail from falling towards you.
- · Mail is inserted from the top and the flap is equipped with an opening limiter and high-quality dampers to ensure silent closing.
- The letterbox complies with DIN/EN 13724. Insertion size (3.5 cm x 36.0 cm) for C4 landscape, even large letters fit in here without creasing.
- Optional newspaper compartment at the back (WD 400x200x50mm) made of stainless steel, powder-coated. Open on both sides.
- Includes self-adhesive and engravable name plate.
- Optional name lettering approx. 20-30mm high.
- Optional house number lettering approx. 80-100mm high.
- The uprights are made of 60.3 mm stainless steel V2A 1.4301, polished for screw mounting or setting in concrete.