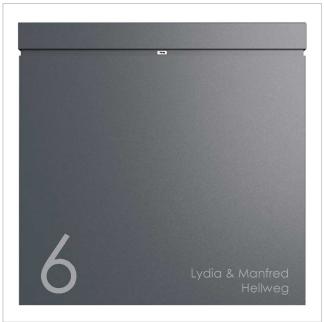

# BRENTANO® ST-R designer freestanding letterbox - RAL 7016 anthracite grey | RAL 7016 anthracite grey, fine structure, matt

Product number 803-7016-STR

# BRENTANO® ST-R designer free-standing letterbox with newspaper compartment - RAL 7016 anthracite grey

The BRENTANO® letterbox with elegant round tube stand elements and invisible lock combines modern design with first-class functionality. Made from high-quality materials and powder-coated, it not only impresses as a stylish design element for your home, but also with its durability. The clear lines and careful workmanship make the BRENTANO® letterbox the ideal choice for the highest design demands. Thanks to its robust construction, it is particularly weather-resistant and guarantees reliable protection for your mail. Perfect for anyone who values a harmonious balance of design and function.

Thanks to the design, self-assembly is straightforward.

- High-quality manufactured free-standing letterbox, powder-coated in RAL 7016 anthracite grey.
- Quality production Made in Germany
- Innovative push-key lock including 2 keys with key number. Convenient locking without a key.
- Letterbox body made of 1.5 mm galvanised steel.
- Removal door made of 1.5 mm stainless steel V2A 1.4301 with opening limiter, can be opened from top to bottom. The retaining plate prevents the mail from falling towards you.
- · Mail is inserted from the top and the flap is equipped with an opening limiter and high-quality dampers to ensure silent closing.
- The letterbox complies with DIN/EN 13724. Insertion size (3.5 cm x 36.0 cm) for C4 landscape, even large letters fit in here without creasing.
- Optional newspaper compartment at the back (WD 400x200x50mm) made of stainless steel, powder-coated. Open on both sides.
- Includes self-adhesive and engravable name plate.
- Optional name lettering approx. 20-30mm high.
- Optional house number lettering approx. 80-100mm high.
- The uprights are made of 60.3 mm stainless steel V2A 1.4301, polished for screw mounting or setting in concrete.