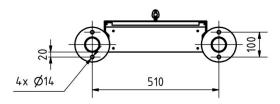

ial Steel, galvanised, Stainless steel V2A 1.4301

Series BRENTANO

Functions Newspaper compartment

Mounting type Free-standing

House number House number as laser engraving
Surface/colour RAL 7016 anthracite grey, Brushed

Name labelling Laser-engraved
Removal of mail On the front
Number of boxes with 1 letterbox
Boxes by volume Large > 16 litres

#### **Dimensions**

Height of single box in mm 400,0
Width of single box in mm 400,0
Capacity in litres 19,5
Height of letterbox slot in mm 35,0
Width of letter slot in mm 360,0

Overall height in mm 1200,0 | 1500,0 | 1700,0

Total width in mm 570,0

**Depth in mm** 125.0 + 50.0 Optional newspaper compartment

Weight in kg 21

**Delivery condition** Supplied in blocks, stand elements / letterbox divided



#### Drawing

#### Montagebohrungen









## More images