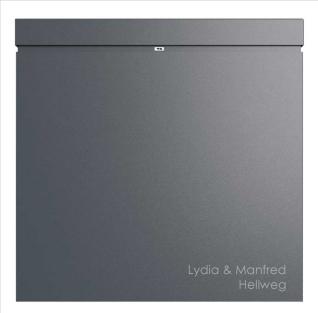

# BRENTANO® ST-R designer free-standing letterbox with newspaper compartment - RAL 7016 anthracite grey

The BRENTANO® letterbox with elegant round tube stand elements and invisible lock combines modern design with first-class functionality. Made from high-quality materials and powder-coated, it not only impresses as a stylish design element for your home, but also with its durability. The clear lines and careful workmanship make the BRENTANO® letterbox the ideal choice for the highest design demands. Thanks to its robust construction, it is particularly weather-resistant and guarantees reliable protection for your mail. Perfect for anyone who values a harmonious balance of design and function.

### **Product properties**

Material Steel, galvanised, Stainless steel V2A 1.4301

Series BRENTANO

Functions Newspaper compartment

Mounting type Free-standing

House number House number as laser engraving
Surface/colour RAL 7016 anthracite grey, Brushed

Name labelling Laser-engraved
Removal of mail On the front
Number of boxes with 1 letterbox
Boxes by volume Large > 16 litres