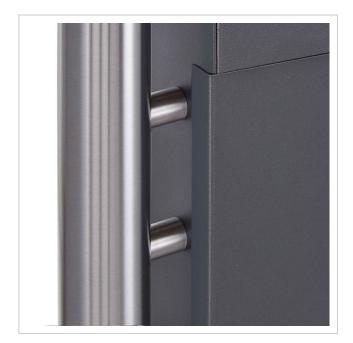

The generous dimensions of the BRENTANO® design letterbox allow a capacity of approx. 20 litres, which means that even larger items such as DIN C4 envelopes or magazines can be accepted without creasing - even after several days of absence. Top-loading ensures convenient handling. The letterbox is also equipped with dampers that ensure the flap closes gently and quietly. The innovative push-key lock, which is concealed inside, allows the door to be opened without turning the key - simply insert the key into the opening and the door opens effortlessly. The clever arrangement of the lock and the removal door prevents the mail from falling towards you when opening. Manufactured from stainless steel and galvanised steel with an additional powder-coated finish, this letterbox is particularly durable and has a high-quality finish.

The unique one-hand operating concept with the push-key lock, available exclusively from Briefkasten Manufaktur Lippe, makes it particularly easy to use: you can open the letterbox, remove the post and close it again with just one hand. Protected by a utility model (DPMA file number DE: 20 2021 101 679.5), this innovation offers real added value.