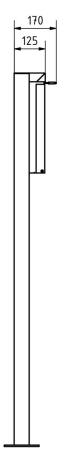

Total width in mm 570,0

**Depth in mm** 125.0 + 50.0 Optional newspaper compartment

Weight in kg 21

**Delivery condition** Supplied in blocks, stand elements / letterbox divided

#### Drawing