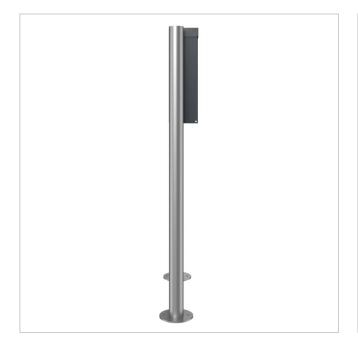

# BRENTANO® ST-R designer freestanding letterbox - RAL 7016 anthracite grey | RAL 7016 anthracite grey, fine structure, matt

Product number 803-7016-STR

# BRENTANO® ST-R designer free-standing letterbox with newspaper compartment - RAL 7016 anthracite grey

The BRENTANO® letterbox with elegant round tube stand elements and invisible lock combines modern design with first-class functionality. Made from high-quality materials and powder-coated, it not only impresses as a stylish design element for your home, but also with its durability. The clear lines and careful workmanship make the BRENTANO® letterbox the ideal choice for the highest design demands. Thanks to its robust construction, it is particularly weather-resistant and guarantees reliable protection for your mail. Perfect for anyone who values a harmonious balance of design and function.

Thanks to the design, self-assembly is straightforward.

- High-quality manufactured free-standing letterbox, powder-coated in RAL 7016 anthracite grey.
- Quality production Made in Germany
- Innovative push-key lock including 2 keys with key number. Convenient locking without a key.
- Letterbox body made of 1.5 mm galvanised steel.
- Removal door made of 1.5 mm stainless steel V2A 1.4301 with opening limiter, can be opened from top to bottom. The retaining plate prevents the mail from falling towards you.
- · Mail is inserted from the top and the flap is equipped with an opening limiter and high-quality dampers to ensure silent closing.
- The letterbox complies with DIN/EN 13724. Insertion size (3.5 cm x 36.0 cm) for C4 landscape, even large letters fit in here without creasing.
- Optional newspaper compartment at the back (WD 400x200x50mm) made of stainless steel, powder-coated. Open on both sides.
- Includes self-adhesive and engravable name plate.
- Optional name lettering approx. 20-30mm high.
- Optional house number lettering approx. 80-100mm high.
- The uprights are made of 60.3 mm stainless steel V2A 1.4301, polished for screw mounting or setting in concrete.

Total width in mm 570,0

**Depth in mm** 125.0 + 50.0 Optional newspaper compartment

Weight in kg 21

**Delivery condition** Supplied in blocks, stand elements / letterbox divided