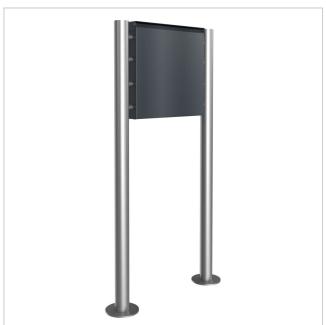

# BRENTANO® ST-R designer free-standing letterbox with newspaper compartment - RAL 7016 anthracite grey

The BRENTANO® letterbox with elegant round tube stand elements and invisible lock combines modern design with first-class functionality. Made from high-quality materials and powder-coated, it not only impresses as a stylish design element for your home, but also with its durability. The clear lines and careful workmanship make the BRENTANO® letterbox the ideal choice for the highest design demands. Thanks to its robust construction, it is particularly weather-resistant and guarantees reliable protection for your mail. Perfect for anyone who values a harmonious balance of design and function.

The generous dimensions of the BRENTANO® design letterbox allow a capacity of approx. 20 litres, which means that even larger items such as DIN C4 envelopes or magazines can be accepted without creasing - even after several days of absence. Top-loading ensures convenient handling. The letterbox is also equipped with dampers that ensure the flap closes gently and quietly. The innovative push-key lock, which is concealed inside, allows the door to be opened without turning the key - simply insert the key into the opening and the door opens effortlessly. The clever arrangement of the lock and the removal door prevents the mail from falling towards you when opening. Manufactured from stainless steel and galvanised steel with an additional powder-coated finish, this letterbox is particularly durable and has a high-quality finish.

Thanks to the design, self-assembly is straightforward.

- High-quality manufactured free-standing letterbox, powder-coated in RAL 7016 anthracite grey.
- Quality production Made in Germany
- Innovative push-key lock including 2 keys with key number. Convenient locking without a key.
- Letterbox body made of 1.5 mm galvanised steel.
- Removal door made of 1.5 mm stainless steel V2A 1.4301 with opening limiter, can be opened from top to bottom. The retaining plate prevents the mail from falling towards you.
- · Mail is inserted from the top and the flap is equipped with an opening limiter and high-quality dampers to ensure silent closing.
- The letterbox complies with DIN/EN 13724. Insertion size (3.5 cm x 36.0 cm) for C4 landscape, even large letters fit in here without creasing.
- Optional newspaper compartment at the back (WD 400x200x50mm) made of stainless steel, powder-coated. Open on both sides.
- Includes self-adhesive and engravable name plate.
- Optional name lettering approx. 20-30mm high.
- Optional house number lettering approx. 80-100mm high.
- The uprights are made of 60.3 mm stainless steel V2A 1.4301, polished for screw mounting or setting in concrete.