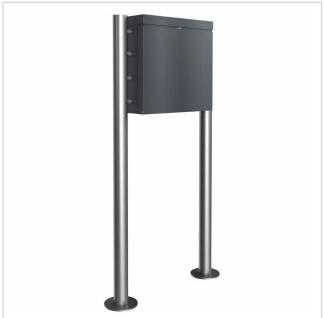

# BRENTANO® ST-R designer free-standing letterbox with newspaper compartment - RAL 7016 anthracite grey

The BRENTANO® letterbox with elegant round tube stand elements and invisible lock combines modern design with first-class functionality. Made from high-quality materials and powder-coated, it not only impresses as a stylish design element for your home, but also with its durability. The clear lines and careful workmanship make the BRENTANO® letterbox the ideal choice for the highest design demands. Thanks to its robust construction, it is particularly weather-resistant and guarantees reliable protection for your mail. Perfect for anyone who values a harmonious balance of design and function.

Thanks to the design, self-assembly is straightforward.

- High-quality manufactured free-standing letterbox, powder-coated in RAL 7016 anthracite grey.
- Quality production Made in Germany
- Innovative push-key lock including 2 keys with key number. Convenient locking without a key.
- Letterbox body made of 1.5 mm galvanised steel.
- Removal door made of 1.5 mm stainless steel V2A 1.4301 with opening limiter, can be opened from top to bottom. The retaining plate prevents the mail from falling towards you.
- · Mail is inserted from the top and the flap is equipped with an opening limiter and high-quality dampers to ensure silent closing.
- The letterbox complies with DIN/EN 13724. Insertion size (3.5 cm x 36.0 cm) for C4 landscape, even large letters fit in here without creasing.
- Optional newspaper compartment at the back (WD 400x200x50mm) made of stainless steel, powder-coated. Open on both sides.
- Includes self-adhesive and engravable name plate.
- Optional name lettering approx. 20-30mm high.
- Optional house number lettering approx. 80-100mm high.
- The uprights are made of 60.3 mm stainless steel V2A 1.4301, polished for screw mounting or setting in concrete.

Total width in mm 570,0

**Depth in mm** 125.0 + 50.0 Optional newspaper compartment

Weight in kg 21

**Delivery condition** Supplied in blocks, stand elements / letterbox divided