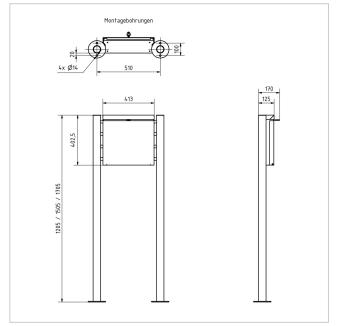

#### **Dimensions**

Height of single box in mm 400,0
Width of single box in mm 400,0
Capacity in litres 19,5
Height of letterbox slot in mm 35,0
Width of letter slot in mm 360,0

Overall height in mm 1200,0 | 1500,0 | 1700,0

Total width in mm 570,0

**Depth in mm** 125.0 + 50.0 Optional newspaper compartment

Weight in kg 21

**Delivery condition** Supplied in blocks, stand elements / letterbox divided

#### Drawing

#### Montagebohrungen