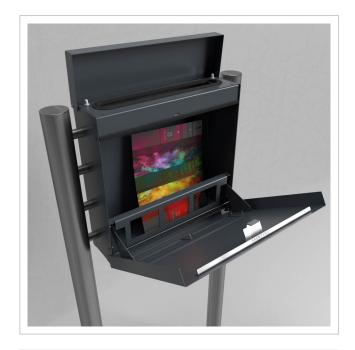

The generous dimensions of the BRENTANO® design letterbox allow a capacity of approx. 20 litres, which means that even larger items such as DIN C4 envelopes or magazines can be accepted without creasing - even after several days of absence. Top-loading ensures convenient handling. The letterbox is also equipped with dampers that ensure the flap closes gently and quietly. The innovative push-key lock, which is concealed inside, allows the door to be opened without turning the key - simply insert the key into the opening and the door opens effortlessly. The clever arrangement of the lock and the removal door prevents the mail from falling towards you when opening. Manufactured from stainless steel and galvanised steel with an additional powder-coated finish, this letterbox is particularly durable and has a high-quality finish.

The unique one-hand operating concept with the push-key lock, available exclusively from Briefkasten Manufaktur Lippe, makes it particularly easy to use: you can open the letterbox, remove the post and close it again with just one hand. Protected by a utility model (DPMA file number DE: 20 2021 101 679.5), this innovation offers real added value.

Thanks to the design, self-assembly is straightforward.

- High-quality manufactured free-standing letterbox, powder-coated in RAL 7016 anthracite grey.
- Quality production Made in Germany
- Innovative push-key lock including 2 keys with key number. Convenient locking without a key.
- Letterbox body made of 1.5 mm galvanised steel.
- Removal door made of 1.5 mm stainless steel V2A 1.4301 with opening limiter, can be opened from top to bottom. The retaining plate prevents the mail from falling towards you.
- · Mail is inserted from the top and the flap is equipped with an opening limiter and high-quality dampers to ensure silent closing.
- The letterbox complies with DIN/EN 13724. Insertion size (3.5 cm x 36.0 cm) for C4 landscape, even large letters fit in here without creasing.
- Optional newspaper compartment at the back (WD 400x200x50mm) made of stainless steel, powder-coated. Open on both sides.
- Includes self-adhesive and engravable name plate.
- Optional name lettering approx. 20-30mm high.
- Optional house number lettering approx. 80-100mm high.
- The uprights are made of 60.3 mm stainless steel V2A 1.4301, polished for screw mounting or setting in concrete.