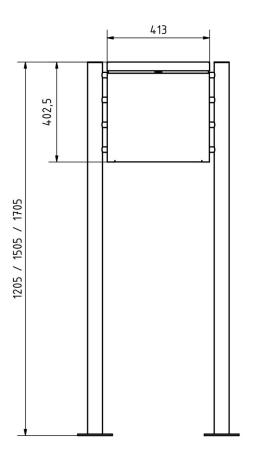

#### **Dimensions**

Height of single box in mm 400,0
Width of single box in mm 400,0
Capacity in litres 19,5
Height of letterbox slot in mm 35,0
Width of letter slot in mm 360,0

Overall height in mm 1200,0 | 1500,0 | 1700,0

Total width in mm 570,0

**Depth in mm** 125.0 + 50.0 Optional newspaper compartment

Weight in kg 21

**Delivery condition** Supplied in blocks, stand elements / letterbox divided

#### Drawing