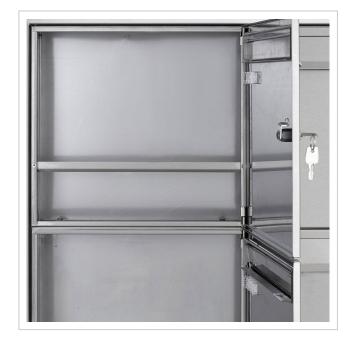

# 6er 3x2 fence mailbox freestanding design BASIC Plus 381XZ ST-R - polished stainless steel

High-quality free-standing fence mailbox for 6 parties made in Germany by Briefkasten Manufaktur.

The letterbox is made entirely of stainless steel V2A 1.4301, 240 grain polished. The very high-quality workmanship and the well thought-out concept make this free-standing letter box our top seller. A rain drainage edge for optimum water protection, a continuous rubber lip for quiet insertion, the solid interchangeable nameplate, a practical post holder and the very robust lock characterise this free-standing letterbox. The side panelling with protruding rain cover made of V2A stainless steel offers optimum protection against the weather and guarantees a very long service life.

- 6-post letterbox made of stainless steel V2A 1.4301, 240 grain polished
- The system is manufactured by Briefkasten Manufaktur. German quality production "Made in Germany".
- The letterboxes comply with DIN/EN 13724. Insertion size (3.5 cm x 32.5 cm) for C4 landscape, large letters also fit in here without creasing.
- Insertion flap with sound-absorbing rubber seal for very guiet mail insertion.
- The door can be opened from left to right.
- Incl. 2 keys with key number, interchangeable nameplate (type 2) under the flap and post holder.
- Incl. side panelling + rain cover made of stainless steel V2A 1.4301, 240 grain polished.
- The stand elements are made of 42.4 mm V2A stainless steel 1.4301, polished for screw mounting or setting in concrete.