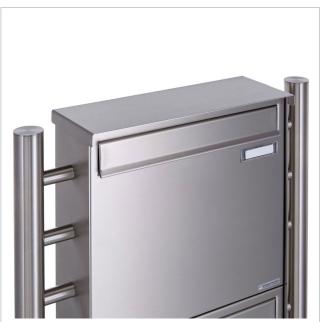

# 6er 3x2 fence mailbox freestanding design BASIC Plus 381XZ ST-R - polished stainless steel

High-quality free-standing fence mailbox for 6 parties made in Germany by Briefkasten Manufaktur.

The letterbox is made entirely of stainless steel V2A 1.4301, 240 grain polished. The very high-quality workmanship and the well thought-out concept make this free-standing letter box our top seller. A rain drainage edge for optimum water protection, a continuous rubber lip for quiet insertion, the solid interchangeable nameplate, a practical post holder and the very robust lock characterise this free-standing letterbox. The side panelling with protruding rain cover made of V2A stainless steel offers optimum protection against the weather and guarantees a very long service life.

- 6-post letterbox made of stainless steel V2A 1.4301, 240 grain polished
- The system is manufactured by Briefkasten Manufaktur. German quality production "Made in Germany".
- The letterboxes comply with DIN/EN 13724. Insertion size (3.5 cm x 32.5 cm) for C4 landscape, large letters also fit in here without creasing.
- Insertion flap with sound-absorbing rubber seal for very guiet mail insertion.
- The door can be opened from left to right.
- Incl. 2 keys with key number, interchangeable nameplate (type 2) under the flap and post holder.
- Incl. side panelling + rain cover made of stainless steel V2A 1.4301, 240 grain polished.
- The stand elements are made of 42.4 mm V2A stainless steel 1.4301, polished for screw mounting or setting in concrete.