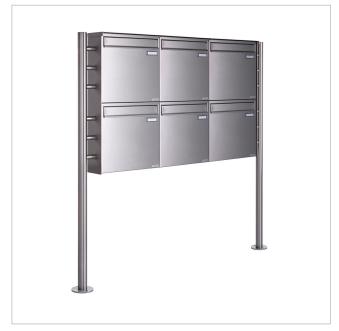

# 6er 3x2 fence mailbox freestanding design BASIC Plus 381XZ ST-R - polished stainless steel | with 6 letterboxes (3x2) | Stainless steel, ground

Product number 381XZ-VA-6W

# 6er 3x2 fence mailbox freestanding design BASIC Plus 381XZ ST-R - polished stainless steel

High-quality free-standing fence mailbox for 6 parties made in Germany by Briefkasten Manufaktur.

The letterbox is made entirely of stainless steel V2A 1.4301, 240 grain polished. The very high-quality workmanship and the well thought-out concept make this free-standing letter box our top seller. A rain drainage edge for optimum water protection, a continuous rubber lip for quiet insertion, the solid interchangeable nameplate, a practical post holder and the very robust lock characterise this free-standing letterbox. The side panelling with protruding rain cover made of V2A stainless steel offers optimum protection against the weather and guarantees a very long service life.

## **Product properties**

Series BASIC

Number of letterboxes with 6 letterboxes Boxes by volume Normal > 10 litres

Name labelling Nameplate

Mounting type Free-standing

Material Stainless steel V2A 1.4301

Surface/colour Brushed
Removal of mail On the back