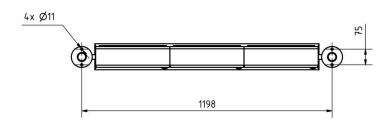

ing to DIN EN 13724). This is not a reason for complaint.



## **Product properties**

Series BASIC

Number of letterboxes with 6 letterboxes Boxes by volume Normal > 10 litres

Name labelling Nameplate

Mounting type Free-standing

Material Stainless steel V2A 1.4301

Surface/colour Brushed
Removal of mail On the back

#### **Dimensions**

Height of single box in mm330,0Width of single box in mm355,0Capacity in litres12Height of letterbox slot in mm35,0Width of letter slot in mm325,0Height of letterbox in mm660,0Width of letterbox system in mm1065,0

**Overall height in mm** 1200,0 | 1500,0

Total width in mm 1245,0

**Depth in mm** 100.0 + 24.0 Rain roof

Weight in kg 38

**Delivery condition** Supplied in blocks, stand elements / letterbox divided



## Drawing

#### Montagebohrungen









# More images