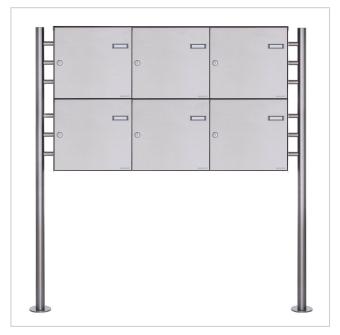

# 6er 3x2 fence mailbox freestanding design BASIC Plus 381XZ ST-R - polished stainless steel | with 6 letterboxes (3x2) | Stainless steel, ground

Product number 381XZ-VA-6W

## **Product properties**

Series BASIC

Number of letterboxes with 6 letterboxes Boxes by volume Normal > 10 litres

Name labelling Nameplate

Mounting type Free-standing

Material Stainless steel V2A 1.4301

Surface/colour Brushed
Removal of mail On the back

#### **Dimensions**

Height of single box in mm330,0Width of single box in mm355,0Capacity in litres12Height of letterbox slot in mm35,0Width of letter slot in mm325,0Height of letterbox in mm660,0Width of letterbox system in mm1065,0

**Overall height in mm** 1200,0 | 1500,0

Total width in mm 1245,0

**Depth in mm** 100.0 + 24.0 Rain roof

Weight in kg 38

**Delivery condition** Supplied in blocks, stand elements / letterbox divided