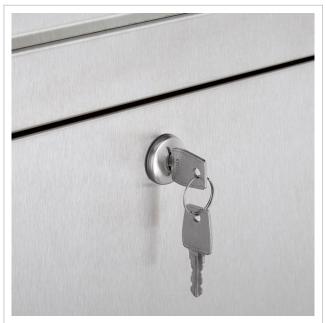

- 6-post letterbox made of stainless steel V2A 1.4301, 240 grain polished
- The system is manufactured by Briefkasten Manufaktur. German quality production "Made in Germany".
- The letterboxes comply with DIN/EN 13724. Insertion size (3.5 cm x 32.5 cm) for C4 landscape, large letters also fit in here without creasing.
- Insertion flap with sound-absorbing rubber seal for very guiet mail insertion.
- The door can be opened from left to right.
- Incl. 2 keys with key number, interchangeable nameplate (type 2) under the flap and post holder.
- Incl. side panelling + rain cover made of stainless steel V2A 1.4301, 240 grain polished.
- The stand elements are made of 42.4 mm V2A stainless steel 1.4301, polished for screw mounting or setting in concrete.