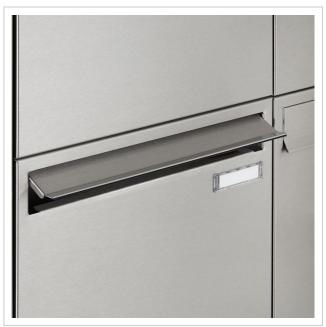

- 6-post letterbox made of stainless steel V2A 1.4301, 240 grain polished
- The system is manufactured by Briefkasten Manufaktur. German quality production "Made in Germany".
- The letterboxes comply with DIN/EN 13724. Insertion size (3.5 cm x 32.5 cm) for C4 landscape, large letters also fit in here without creasing.
- Insertion flap with sound-absorbing rubber seal for very guiet mail insertion.
- The door can be opened from left to right.
- Incl. 2 keys with key number, interchangeable nameplate (type 2) under the flap and post holder.
- Incl. side panelling + rain cover made of stainless steel V2A 1.4301, 240 grain polished.
- The stand elements are made of 42.4 mm V2A stainless steel 1.4301, polished for screw mounting or setting in concrete.