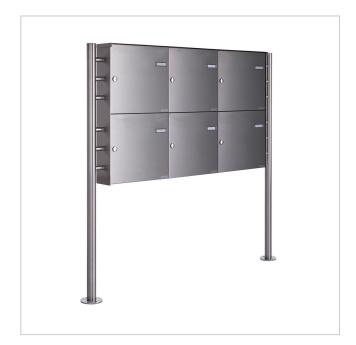

# 6er 3x2 fence mailbox freestanding design BASIC Plus 381XZ ST-R - polished stainless steel | with 6 letterboxes (3x2) | Stainless steel, ground

Product number 381XZ-VA-6W

# 6er 3x2 fence mailbox freestanding design BASIC Plus 381XZ ST-R - polished stainless steel

High-quality free-standing fence mailbox for 6 parties made in Germany by Briefkasten Manufaktur.

The letterbox is made entirely of stainless steel V2A 1.4301, 240 grain polished. The very high-quality workmanship and the well thought-out concept make this free-standing letter box our top seller. A rain drainage edge for optimum water protection, a continuous rubber lip for quiet insertion, the solid interchangeable nameplate, a practical post holder and the very robust lock characterise this free-standing letterbox. The side panelling with protruding rain cover made of V2A stainless steel offers optimum protection against the weather and guarantees a very long service life.

- 6-post letterbox made of stainless steel V2A 1.4301, 240 grain polished
- The system is manufactured by Briefkasten Manufaktur. German quality production "Made in Germany".
- The letterboxes comply with DIN/EN 13724. Insertion size (3.5 cm x 32.5 cm) for C4 landscape, large letters also fit in here without creasing.
- Insertion flap with sound-absorbing rubber seal for very guiet mail insertion.
- The door can be opened from left to right.
- Incl. 2 keys with key number, interchangeable nameplate (type 2) under the flap and post holder.
- Incl. side panelling + rain cover made of stainless steel V2A 1.4301, 240 grain polished.
- The stand elements are made of 42.4 mm V2A stainless steel 1.4301, polished for screw mounting or setting in concrete.

## **Product properties**

Series BASIC

Number of letterboxes with 6 letterboxes Boxes by volume Normal > 10 litres

Name labelling Nameplate

Mounting type Free-standing

Material Stainless steel V2A 1.4301

Surface/colour Brushed
Removal of mail On the back

#### **Dimensions**

Height of single box in mm330,0Width of single box in mm355,0Capacity in litres12Height of letterbox slot in mm35,0Width of letter slot in mm325,0Height of letterbox in mm660,0Width of letterbox system in mm1065,0

**Overall height in mm** 1200,0 | 1500,0

Total width in mm 1245,0

**Depth in mm** 100.0 + 24.0 Rain roof

Weight in kg 38

**Delivery condition** Supplied in blocks, stand elements / letterbox divided