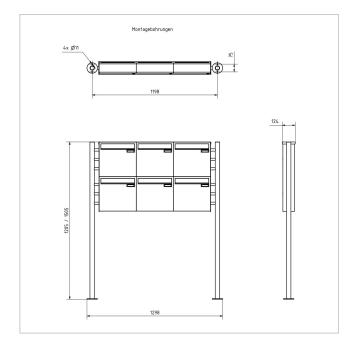

#### **Dimensions**

Height of single box in mm330,0Width of single box in mm355,0Capacity in litres12Height of letterbox slot in mm35,0Width of letter slot in mm325,0Height of letterbox in mm660,0Width of letterbox system in mm1065,0

**Overall height in mm** 1200,0 | 1500,0

Total width in mm 1245,0

**Depth in mm** 100.0 + 24.0 Rain roof

Weight in kg 38

**Delivery condition** Supplied in blocks, stand elements / letterbox divided

## Drawing

#### Montagebohrungen