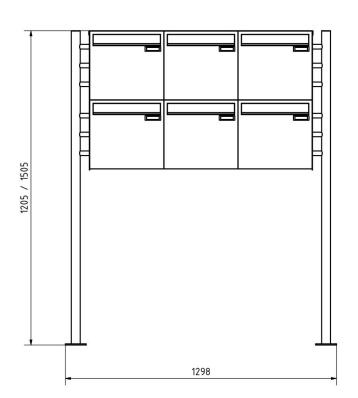

#### **Dimensions**

Height of single box in mm330,0Width of single box in mm355,0Capacity in litres12Height of letterbox slot in mm35,0Width of letter slot in mm325,0Height of letterbox in mm660,0Width of letterbox system in mm1065,0

**Overall height in mm** 1200,0 | 1500,0

Total width in mm 1245,0

**Depth in mm** 100.0 + 24.0 Rain roof

Weight in kg 38

**Delivery condition** Supplied in blocks, stand elements / letterbox divided

## Drawing