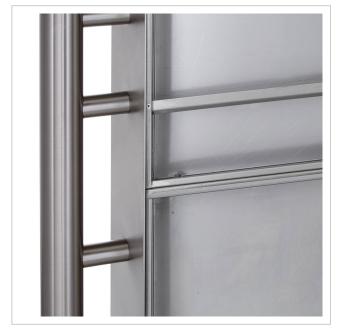

# 6er 3x2 fence mailbox freestanding design BASIC Plus 381XZ ST-R - polished stainless steel

High-quality free-standing fence mailbox for 6 parties made in Germany by Briefkasten Manufaktur.

The letterbox is made entirely of stainless steel V2A 1.4301, 240 grain polished. The very high-quality workmanship and the well thought-out concept make this free-standing letter box our top seller. A rain drainage edge for optimum water protection, a continuous rubber lip for quiet insertion, the solid interchangeable nameplate, a practical post holder and the very robust lock characterise this free-standing letterbox. The side panelling with protruding rain cover made of V2A stainless steel offers optimum protection against the weather and guarantees a very long service life.

- 6-post letterbox made of stainless steel V2A 1.4301, 240 grain polished
- The system is manufactured by Briefkasten Manufaktur. German quality production "Made in Germany".
- The letterboxes comply with DIN/EN 13724. Insertion size (3.5 cm x 32.5 cm) for C4 landscape, large letters also fit in here without creasing.
- Insertion flap with sound-absorbing rubber seal for very guiet mail insertion.
- The door can be opened from left to right.
- Incl. 2 keys with key number, interchangeable nameplate (type 2) under the flap and post holder.
- Incl. side panelling + rain cover made of stainless steel V2A 1.4301, 240 grain polished.
- The stand elements are made of 42.4 mm V2A stainless steel 1.4301, polished for screw mounting or setting in concrete.