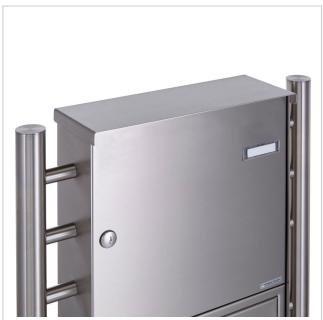

# 6er 3x2 fence mailbox freestanding design BASIC Plus 381XZ ST-R - polished stainless steel

High-quality free-standing fence mailbox for 6 parties made in Germany by Briefkasten Manufaktur.

The letterbox is made entirely of stainless steel V2A 1.4301, 240 grain polished. The very high-quality workmanship and the well thought-out concept make this free-standing letter box our top seller. A rain drainage edge for optimum water protection, a continuous rubber lip for quiet insertion, the solid interchangeable nameplate, a practical post holder and the very robust lock characterise this free-standing letterbox. The side panelling with protruding rain cover made of V2A stainless steel offers optimum protection against the weather and guarantees a very long service life.

- 6-post letterbox made of stainless steel V2A 1.4301, 240 grain polished
- The system is manufactured by Briefkasten Manufaktur. German quality production "Made in Germany".
- The letterboxes comply with DIN/EN 13724. Insertion size (3.5 cm x 32.5 cm) for C4 landscape, large letters also fit in here without creasing.
- Insertion flap with sound-absorbing rubber seal for very guiet mail insertion.
- The door can be opened from left to right.
- Incl. 2 keys with key number, interchangeable nameplate (type 2) under the flap and post holder.
- Incl. side panelling + rain cover made of stainless steel V2A 1.4301, 240 grain polished.
- The stand elements are made of 42.4 mm V2A stainless steel 1.4301, polished for screw mounting or setting in concrete.