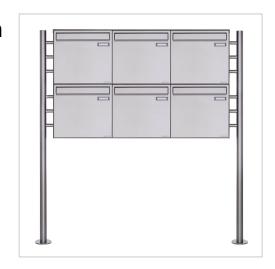

# 6er 3x2 fence mailbox freestanding design BASIC Plus 381XZ ST-R - polished stainless steel | with 6 letterboxes (3x2) | Stainless steel, ground

Product number 381XZ-VA-6W

# 6er 3x2 fence mailbox freestanding design BASIC Plus 381XZ ST-R - polished stainless steel

High-quality free-standing fence mailbox for 6 parties made in Germany by Briefkasten Manufaktur.

The letterbox is made entirely of stainless steel V2A 1.4301, 240 grain polished. The very high-quality workmanship and the well thought-out concept make this free-standing letter box our top seller. A rain drainage edge for optimum water protection, a continuous rubber lip for quiet insertion, the solid interchangeable nameplate, a practical post holder and the very robust lock characterise this free-standing letterbox. The side panelling with protruding rain cover made of V2A stainless steel offers optimum protection against the weather and guarantees a very long service life.

## **Product properties**

Series BASIC

Number of letterboxes with 6 letterboxes Boxes by volume Normal > 10 litres

Name labelling Nameplate

Mounting type Free-standing

Material Stainless steel V2A 1.4301

Surface/colour Brushed
Removal of mail On the back