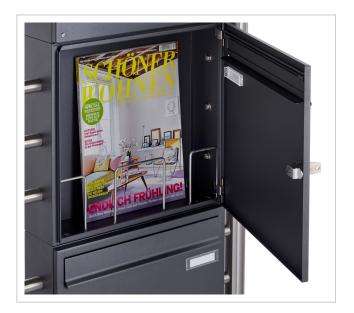

Thanks to the design, self-assembly is uncomplicated.

- · 6-post letter box made of galvanised steel, powder-coated in DB703 micaceous iron ore
- The system is manufactured by Briefkasten Manufaktur. German quality production "Made in Germany".
- The letterboxes comply with DIN/EN 13724. Insertion size (3.5 cm x 32.5 cm) for C4 landscape, large letters also fit in here without creasing.
- Insertion flaps with sound-absorbing rubber seal for very quiet mail insertion.
- The doors can be opened from left to right.
- Incl. 2 keys with key number, changeable name plate under the flap and post holder for each letterbox.
- Large capacity thanks to optional letterbox depth +50 mm = approx. 17 litres. Suitable for companies and households with very high mail volumes.
- Includes close-fitting rain cover for optimum weather protection.
- The stand elements are made of 42.4 mm V2A stainless steel 1.4301, polished for screw mounting or setting in concrete.