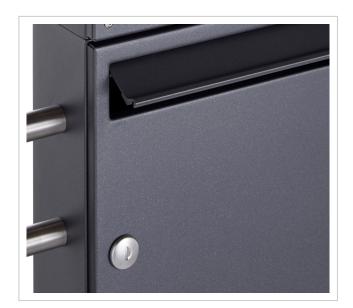

## 6-post 2x3 letterbox Design BASIC 381 ST-R - DB703 micaceous iron ore

Modern free-standing letterbox for 6 parties made in Germany by Briefkasten Manufaktur.

The letterboxes are made of galvanised steel, powder-coated in DB703 micaceous iron ore, the stand elements are made of weather-resistant V2A stainless steel, polished. The very high-quality workmanship and the well thought-out concept make this letterbox system our top seller. A rain drainage edge for optimum water protection, a continuous rubber lip for quiet insertion, the solid interchangeable nameplate, a practical post holder and the very robust lock characterise this free-standing letterbox. This letterbox is easy to clean and robust.

Thanks to the design, self-assembly is uncomplicated.

- · 6-post letter box made of galvanised steel, powder-coated in DB703 micaceous iron ore
- The system is manufactured by Briefkasten Manufaktur. German quality production "Made in Germany".
- The letterboxes comply with DIN/EN 13724. Insertion size (3.5 cm x 32.5 cm) for C4 landscape, large letters also fit in here without creasing.
- Insertion flaps with sound-absorbing rubber seal for very quiet mail insertion.
- The doors can be opened from left to right.
- Incl. 2 keys with key number, changeable name plate under the flap and post holder for each letterbox.
- Large capacity thanks to optional letterbox depth +50 mm = approx. 17 litres. Suitable for companies and households with very high mail volumes.
- Includes close-fitting rain cover for optimum weather protection.
- The stand elements are made of 42.4 mm V2A stainless steel 1.4301, polished for screw mounting or setting in concrete.