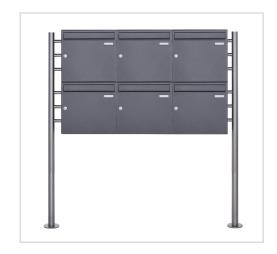

## 6-post 2x3 letterbox Design BASIC 381 ST-R - DB703 micaceous iron ore

Modern free-standing letterbox for 6 parties made in Germany by Briefkasten Manufaktur.

The letterboxes are made of galvanised steel, powder-coated in DB703 micaceous iron ore, the stand elements are made of weather-resistant V2A stainless steel, polished. The very high-quality workmanship and the well thought-out concept make this letterbox system our top seller. A rain drainage edge for optimum water protection, a continuous rubber lip for quiet insertion, the solid interchangeable nameplate, a practical post holder and the very robust lock characterise this free-standing letterbox. This letterbox is easy to clean and robust.

Thanks to the design, self-assembly is uncomplicated.

- · 6-post letter box made of galvanised steel, powder-coated in DB703 micaceous iron ore
- The system is manufactured by Briefkasten Manufaktur. German quality production "Made in Germany".
- The letterboxes comply with DIN/EN 13724. Insertion size (3.5 cm x 32.5 cm) for C4 landscape, large letters also fit in here without creasing.
- Insertion flaps with sound-absorbing rubber seal for very quiet mail insertion.
- The doors can be opened from left to right.
- Incl. 2 keys with key number, changeable name plate under the flap and post holder for each letterbox.
- Large capacity thanks to optional letterbox depth +50 mm = approx. 17 litres. Suitable for companies and households with very high mail volumes.
- Includes close-fitting rain cover for optimum weather protection.
- The stand elements are made of 42.4 mm V2A stainless steel 1.4301, polished for screw mounting or setting in concrete.

#### **Dimensions**

Height of single box in mm330,0Width of single box in mm355,0Capacity in litres12,0 | 17,0Height of letterbox slot in mm35,0Width of letter slot in mm325,0Height of letterbox in mm660,0Width of letterbox system in mm1065,0

Overall height in mm 1200.0 | 1500.0 + 70.0 Attached rain roof

 Total width in mm
 535,0

 Depth in mm
 100,0 | 150,0

Weight in kg 18

**Delivery condition** Supplied in blocks, stand elements / letterbox divided