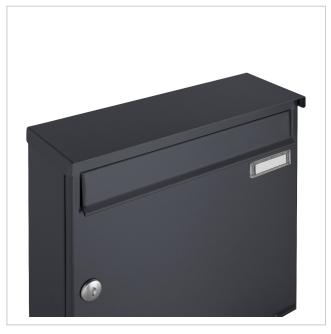

## 6-post 2x3 letterbox Design BASIC 381 ST-R - DB703 micaceous iron ore

Modern free-standing letterbox for 6 parties made in Germany by Briefkasten Manufaktur.

The letterboxes are made of galvanised steel, powder-coated in DB703 micaceous iron ore, the stand elements are made of weather-resistant V2A stainless steel, polished. The very high-quality workmanship and the well thought-out concept make this letterbox system our top seller. A rain drainage edge for optimum water protection, a continuous rubber lip for quiet insertion, the solid interchangeable nameplate, a practical post holder and the very robust lock characterise this free-standing letterbox. This letterbox is easy to clean and robust.

Thanks to the design, self-assembly is uncomplicated.

- · 6-post letter box made of galvanised steel, powder-coated in DB703 micaceous iron ore
- The system is manufactured by Briefkasten Manufaktur. German quality production "Made in Germany".
- The letterboxes comply with DIN/EN 13724. Insertion size (3.5 cm x 32.5 cm) for C4 landscape, large letters also fit in here without creasing.
- Insertion flaps with sound-absorbing rubber seal for very quiet mail insertion.
- The doors can be opened from left to right.
- Incl. 2 keys with key number, changeable name plate under the flap and post holder for each letterbox.
- Large capacity thanks to optional letterbox depth +50 mm = approx. 17 litres. Suitable for companies and households with very high mail volumes.
- Includes close-fitting rain cover for optimum weather protection.
- The stand elements are made of 42.4 mm V2A stainless steel 1.4301, polished for screw mounting or setting in concrete.