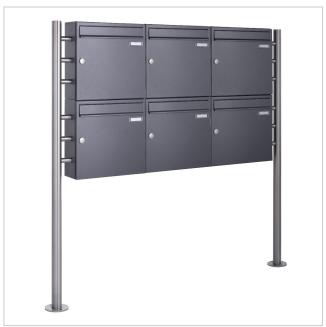

# 6-post 2x3 letterbox Design BASIC 381 ST-R - DB703 micaceous iron ore | DB 703 iron mica fine structure matt | 150mm depth | with 6 letterboxes (3x2)

Product number 381-DB703-6W-150

## 6-post 2x3 letterbox Design BASIC 381 ST-R - DB703 micaceous iron ore

Modern free-standing letterbox for 6 parties made in Germany by Briefkasten Manufaktur.

The letterboxes are made of galvanised steel, powder-coated in DB703 micaceous iron ore, the stand elements are made of weather-resistant V2A stainless steel, polished. The very high-quality workmanship and the well thought-out concept make this letterbox system our top seller. A rain drainage edge for optimum water protection, a continuous rubber lip for quiet insertion, the solid interchangeable nameplate, a practical post holder and the very robust lock characterise this free-standing letterbox. This letterbox is easy to clean and robust.

## **Product properties**

Material Steel, galvanised, Stainless steel V2A 1.4301

Series BASIC

Number of letterboxes with 6 letterboxes

Surface/colour DB 703 iron mica, Brushed

Name labellingNameplateMounting typeFree-standingRemoval of mailOn the frontBoxes by volumeLarge > 16 litres

#### **Dimensions**

Height of single box in mm330,0Width of single box in mm355,0Capacity in litres12,0 | 17,0Height of letterbox slot in mm35,0Width of letter slot in mm325,0Height of letterbox in mm660,0Width of letterbox system in mm1065,0