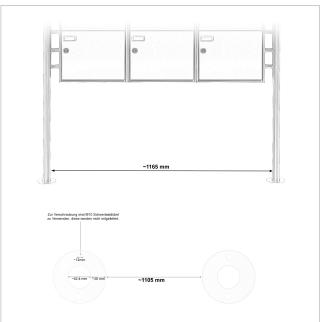

#### **Dimensions**

Height of single box in mm330,0Width of single box in mm355,0Capacity in litres12,0 | 17,0Height of letterbox slot in mm35,0Width of letter slot in mm325,0Height of letterbox in mm660,0Width of letterbox system in mm1065,0

Overall height in mm 1200.0 | 1500.0 + 70.0 Attached rain roof

 Total width in mm
 535,0

 Depth in mm
 100,0 | 150,0

Weight in kg 18

**Delivery condition** Supplied in blocks, stand elements / letterbox divided