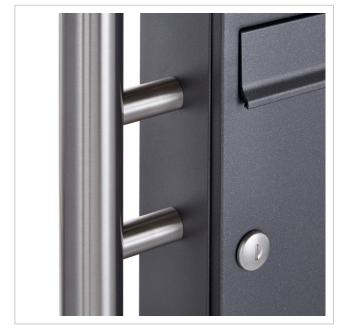

## 6-post 2x3 letterbox Design BASIC 381 ST-R - DB703 micaceous iron ore

Modern free-standing letterbox for 6 parties made in Germany by Briefkasten Manufaktur.

The letterboxes are made of galvanised steel, powder-coated in DB703 micaceous iron ore, the stand elements are made of weather-resistant V2A stainless steel, polished. The very high-quality workmanship and the well thought-out concept make this letterbox system our top seller. A rain drainage edge for optimum water protection, a continuous rubber lip for quiet insertion, the solid interchangeable nameplate, a practical post holder and the very robust lock characterise this free-standing letterbox. This letterbox is easy to clean and robust.

Thanks to the design, self-assembly is uncomplicated.

- · 6-post letter box made of galvanised steel, powder-coated in DB703 micaceous iron ore
- The system is manufactured by Briefkasten Manufaktur. German quality production "Made in Germany".
- The letterboxes comply with DIN/EN 13724. Insertion size (3.5 cm x 32.5 cm) for C4 landscape, large letters also fit in here without creasing.
- Insertion flaps with sound-absorbing rubber seal for very quiet mail insertion.
- The doors can be opened from left to right.
- Incl. 2 keys with key number, changeable name plate under the flap and post holder for each letterbox.
- Large capacity thanks to optional letterbox depth +50 mm = approx. 17 litres. Suitable for companies and households with very high mail volumes.
- Includes close-fitting rain cover for optimum weather protection.
- The stand elements are made of 42.4 mm V2A stainless steel 1.4301, polished for screw mounting or setting in concrete.