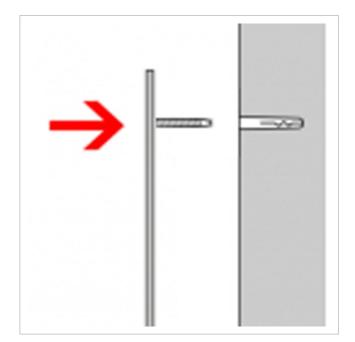

#### Stainless steel house number Hölderlin

Choosing the right font is crucial for a house number. Optimum legibility is the top priority. However, the house number is also an important design element. There are two 30 mm long threaded welding studs on the back. After drilling the holes and inserting the plugs, all you need to do is attach the numbers/letters.

Made in Germany, manufactured in Bad Salzuflen

- House number made of stainless steel V2A 1.4301.
- Fastening to the wall is carried out using welding studs, which are simply inserted into the dowel holes.
- Material thickness 2 mm.
- Supplied with dowels (S6).