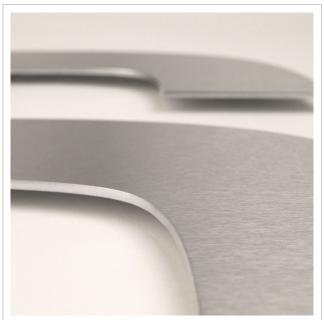

Made in Germany, manufactured in Bad Salzuflen

- House number made of stainless steel V2A 1.4301.
- Fastening to the wall is carried out using welding studs, which are simply inserted into the dowel holes.
- Material thickness 2 mm.
- Supplied with dowels (S6).

### **Product properties**

Mounting type Plug-in bolt

Material Stainless steel V2A 1.4301

Surface/colour Brushed