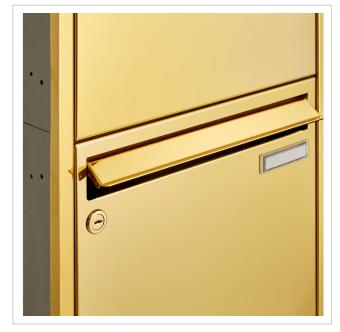

- 4-unit flush-mounted letterbox system with polished stainless steel PVD "titanium brass" front.
- Inner housing made of galvanised steel, grey powder-coated.
- · German quality production "Made in Germany".
- Plaster cover frame all-round 20 mm made of polished stainless steel PVD "Titanium brass".
- The letterboxes comply with DIN/EN 13724. Insertion size (3.3 cm x 33.6 cm) for C4 landscape, large letters also fit in here without creasing.
- Insertion flaps with flap dampers for very quiet mail insertion.
- The removal doors can be opened from left to right.
- Incl. 2 keys with key number, interchangeable nameplate under the flap and post holder for each party.
- The labelling on the name plates can be changed as required.
- The post holder prevents the post from falling out when the door is open.
- Installation dimensions or cut-out dimensions: W 740 mm x H 660 mm plus 15 mm all round.
- For flush mounting with surface-mounted plaster frame.