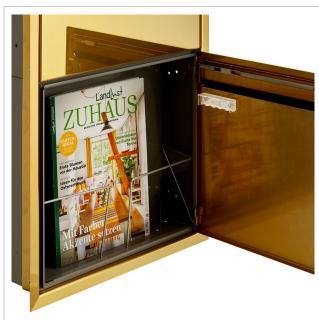

- 4-unit flush-mounted letterbox system with polished stainless steel PVD "titanium brass" front.
- Inner housing made of galvanised steel, grey powder-coated.
- · German quality production "Made in Germany".
- Plaster cover frame all-round 20 mm made of polished stainless steel PVD "Titanium brass".
- The letterboxes comply with DIN/EN 13724. Insertion size (3.3 cm x 33.6 cm) for C4 landscape, large letters also fit in here without creasing.
- Insertion flaps with flap dampers for very quiet mail insertion.
- The removal doors can be opened from left to right.
- Incl. 2 keys with key number, interchangeable nameplate under the flap and post holder for each party.
- The labelling on the name plates can be changed as required.
- The post holder prevents the post from falling out when the door is open.
- Installation dimensions or cut-out dimensions: W 740 mm x H 660 mm plus 15 mm all round.
- For flush mounting with surface-mounted plaster frame.