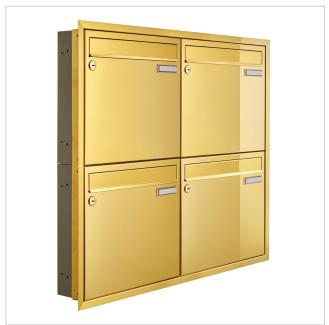

## 4er 2x2 flush-mounted letterbox system CLASSIC 534C - Titanium brass similar to gold - 4 party

This elegant flush-mounted letterbox system has a polished stainless steel PVD "titanium brass" surface similar to gold. The dimensions are ideal for daily mail volumes. A rain drainage edge for optimum water protection, a damped throw-in flap, the solid interchangeable nameplate, a practical post holder and the very robust lock ensure convenience.

- 4-unit flush-mounted letterbox system with polished stainless steel PVD "titanium brass" front.
- Inner housing made of galvanised steel, grey powder-coated.
- · German quality production "Made in Germany".
- Plaster cover frame all-round 20 mm made of polished stainless steel PVD "Titanium brass".
- The letterboxes comply with DIN/EN 13724. Insertion size (3.3 cm x 33.6 cm) for C4 landscape, large letters also fit in here without creasing.
- Insertion flaps with flap dampers for very quiet mail insertion.
- The removal doors can be opened from left to right.
- Incl. 2 keys with key number, interchangeable nameplate under the flap and post holder for each party.
- The labelling on the name plates can be changed as required.
- The post holder prevents the post from falling out when the door is open.
- Installation dimensions or cut-out dimensions: W 740 mm x H 660 mm plus 15 mm all round.
- For flush mounting with surface-mounted plaster frame.