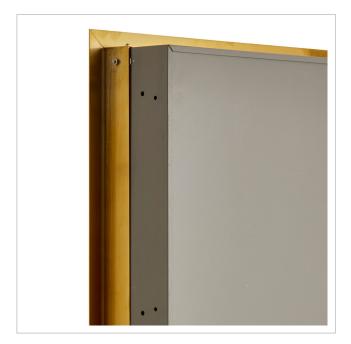

- 4-unit flush-mounted letterbox system with polished stainless steel PVD "titanium brass" front.
- Inner housing made of galvanised steel, grey powder-coated.
- · German quality production "Made in Germany".
- Plaster cover frame all-round 20 mm made of polished stainless steel PVD "Titanium brass".
- The letterboxes comply with DIN/EN 13724. Insertion size (3.3 cm x 33.6 cm) for C4 landscape, large letters also fit in here without creasing.
- Insertion flaps with flap dampers for very quiet mail insertion.
- The removal doors can be opened from left to right.
- Incl. 2 keys with key number, interchangeable nameplate under the flap and post holder for each party.
- The labelling on the name plates can be changed as required.
- The post holder prevents the post from falling out when the door is open.
- Installation dimensions or cut-out dimensions: W 740 mm x H 660 mm plus 15 mm all round.
- For flush mounting with surface-mounted plaster frame.

#### Product properties

Material Steel, galvanised, Stainless steel V2A 1.4301

Flush-mounted

Series BASIC

**Surface/colour** Polished PVD titanium brass, RAL 9007 grey aluminium

Boxes by volumeNormal > 10 litresNumber of letterboxeswith 4 letterboxesName labellingNameplateRemoval of mailOn the front