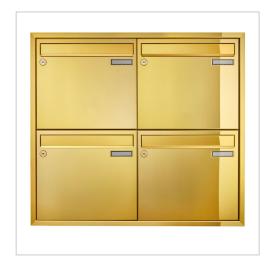

## 4er 2x2 flush-mounted letterbox system CLASSIC 534C - Titanium brass similar to gold - 4 party

This elegant flush-mounted letterbox system has a polished stainless steel PVD "titanium brass" surface similar to gold. The dimensions are ideal for daily mail volumes. A rain drainage edge for optimum water protection, a damped throw-in flap, the solid interchangeable nameplate, a practical post holder and the very robust lock ensure convenience.

- 4-unit flush-mounted letterbox system with polished stainless steel PVD "titanium brass" front.
- Inner housing made of galvanised steel, grey powder-coated.
- · German quality production "Made in Germany".
- Plaster cover frame all-round 20 mm made of polished stainless steel PVD "Titanium brass".
- The letterboxes comply with DIN/EN 13724. Insertion size (3.3 cm x 33.6 cm) for C4 landscape, large letters also fit in here without creasing.
- Insertion flaps with flap dampers for very quiet mail insertion.
- The removal doors can be opened from left to right.
- Incl. 2 keys with key number, interchangeable nameplate under the flap and post holder for each party.
- The labelling on the name plates can be changed as required.
- The post holder prevents the post from falling out when the door is open.
- Installation dimensions or cut-out dimensions: W 740 mm x H 660 mm plus 15 mm all round.
- For flush mounting with surface-mounted plaster frame.