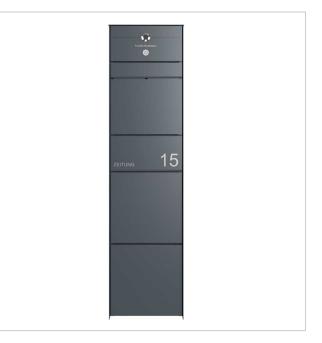

- High-quality letterbox pillar made of stainless steel and aluminium.
- Quality production Made in Germany by Briefkasten Manufaktur Lippe.
- Letterbox (BH 400x400mm) made of stainless steel 1.4016 (non-rusting magnetic stainless steel), powder-coated in RAL of your choice.
- Innovative push-key lock with 2 keys.
- Mail is inserted and removed from the front. Insertion flap with high-quality axle dampers for very quiet mail insertion.
- The letterbox complies with DIN/EN 13724. Insertion size (3.5 cm x 36.0 cm) for C4 across, even large letters fit in here without creasing.
- Removal door opens from top to bottom. So the mail cannot fall towards you.
- Newspaper compartment (BH 400x200mm) made of stainless steel 1.4016 (non-rusting magnetic stainless steel), powder-coated in RAL of your choice with stainless steel laser inscription "ZEITUNG" (font ARIAL, if name/house number, then the same as your chosen font).
- Newspaper compartment can be opened from bottom to top.
- Function box (BH 400x200mm) made of stainless steel 1.4016 (magnetic stainless steel), powder-coated in RAL colour of your choice.
- 8-12V DC short-stroke bell push-button with white LED ring lighting.
- Optionally with name labelling approx. 10-20mm high.
- Optionally with house number lettering approx. 60-80mm high.
- Optimum rain protection thanks to rain run-off edges and a rain canopy made of 3mm aluminium AIMg3 W19, powder-coated in RAL of your choice.
- Side cladding made of 3mm aluminium AIMg3 W19, powder-coated in RAL of your choice.
- Rear panel and base plate made of 6mm aluminium AIMg3 W19, powder-coated in RAL of your choice.
- Invisible fastening in the column thanks to reinforced base plate.
- Invisible cable feed through the body possible. The overall height is 1.65 m.

## Dimensions

| Height of single box in mm      | BK 400.0   ZF 200.0                             |
|---------------------------------|-------------------------------------------------|
| Width of single box in mm       | 400,0                                           |
| Capacity in litres              | BK 16.0 - 32.0   ZF 8.0 - 16.0                  |
| Height of letterbox slot in mm  | 35,0                                            |
| Width of letter slot in mm      | 360,0                                           |
| Height of letterbox in mm       | 800,0                                           |
| Width of letterbox system in mm | 400,0                                           |
| Overall height in mm            | 1614,0                                          |
| Total width in mm               | 408,0                                           |
| Depth in mm                     | 100.0 + 25.0 Rain roof   200.0 + 25.0 Rain roof |
| Weight in kg                    | 45                                              |
| Delivery condition              | Delivery is assembled                           |