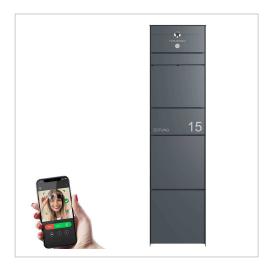

## Design letterbox pedestal GOETHE with newspaper compartment - RAL of your choice - COMELIT Switch - VIDEO complete set Wifi | 100mm depth

Product number 215-STL-160-1ZFSP-KSCS-10

# Design letterbox pedestal GOETHE with newspaper compartment - RAL of your choice - COMELIT Switch - VIDEO complete set

High-quality letterbox pedestal with newspaper compartment and video intercom system in flush-mounted design. The modern GOETHE letterbox is ideal for the sophisticated entrance area. The linear design without a visible lock makes this letterbox look particularly elegant. Integrated Comelit VIDEO complete set Wifi. The Comelit video intercom system is an innovative solution with functions such as face recognition, voice commands and operation via smartphone app. Completely pre-programmed for easy installation - connect 2 wires and DONE! Optionally with gateway without home station or with WiFi home station.

- High-quality letterbox pillar made of stainless steel and aluminium.
- Quality production Made in Germany by Briefkasten Manufaktur Lippe.
- Letterbox (BH 400x400mm) made of stainless steel 1.4016 (non-rusting magnetic stainless steel), powder-coated in RAL of your choice.
- Innovative push-key lock with 2 keys.
- Mail is inserted and removed from the front. Insertion flap with high-quality axle dampers for very quiet mail insertion.
- The letterbox complies with DIN/EN 13724. Insertion size (3.5 cm x 36.0 cm) for C4 across, even large letters fit in here without creasing.
- Removal door opens from top to bottom. So the mail cannot fall towards you.
- Newspaper compartment (BH 400x200mm) made of stainless steel 1.4016 (non-rusting magnetic stainless steel), powder-coated in RAL of your choice with stainless steel laser inscription "ZEITUNG" (font ARIAL, if name/house number, then the same as your chosen font).
- Newspaper compartment can be opened from bottom to top.
- Function box (BH 400x200mm) made of stainless steel 1.4016 (magnetic stainless steel), powder-coated in RAL colour of your choice.
- 8-12V DC short-stroke bell push-button with white LED ring lighting.
- Optionally with name labelling approx. 10-20mm high.
- Optionally with house number lettering approx. 60-80mm high.
- Optimum rain protection thanks to rain run-off edges and a rain canopy made of 3mm aluminium AIMg3 W19, powder-coated in RAL of your choice.
- Side cladding made of 3mm aluminium AIMg3 W19, powder-coated in RAL of your choice.
- Rear panel and base plate made of 6mm aluminium AIMg3 W19, powder-coated in RAL of your choice.
- Invisible fastening in the column thanks to reinforced base plate.
- Invisible cable feed through the body possible. The overall height is 1.65 m.