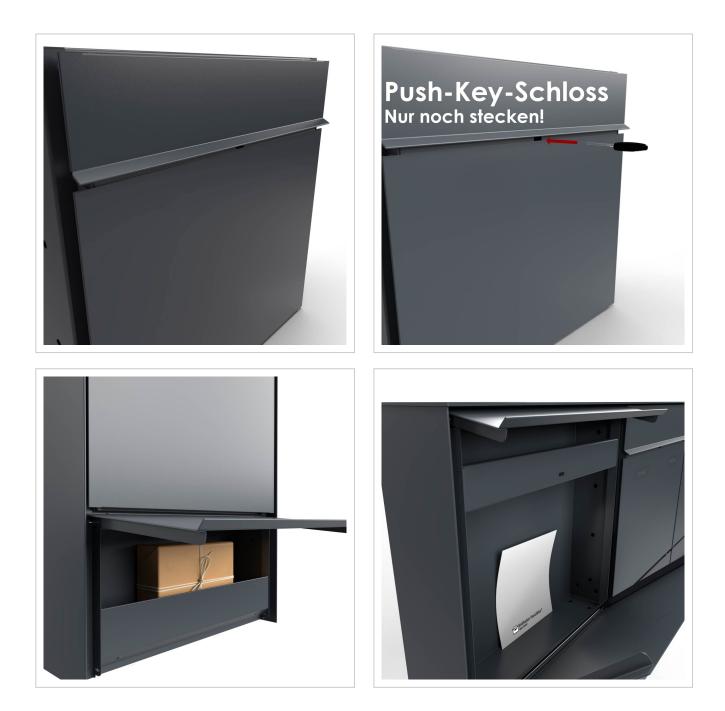

The dimensions of the individual box allow a capacity of approx. 16 or 32 litres, the large slot guarantees no crumpled mail even with DIN C4 envelopes and magazines or after several days of absence. The innovative push-key lock is concealed inside the letterbox. The key is simply inserted into the existing opening (no turning required) and the door opens. With the arrangement of the lock, this letterbox is designed in such a way that the removal door prevents the mail from falling towards you. The water drainage edge ensures that the mail inside is optimally protected from the weather. The insertion flap is fitted with high-quality axle dampers, guaranteeing quiet closing and preventing annoying rattling caused by the weather.

- High-quality letterbox pillar made of stainless steel and aluminium.
- Quality production Made in Germany by Briefkasten Manufaktur Lippe.
- Letterbox (BH 400x400mm) made of stainless steel 1.4016 (non-rusting magnetic stainless steel), powder-coated in RAL of your choice.
- Innovative push-key lock with 2 keys.
- Mail is inserted and removed from the front. Insertion flap with high-quality axle dampers for very quiet mail insertion.
- The letterbox complies with DIN/EN 13724. Insertion size (3.5 cm x 36.0 cm) for C4 across, even large letters fit in here without creasing.
- Removal door opens from top to bottom. So the mail cannot fall towards you.
- Newspaper compartment (BH 400x200mm) made of stainless steel 1.4016 (non-rusting magnetic stainless steel), powder-coated in RAL of your choice with stainless steel laser inscription "ZEITUNG" (font ARIAL, if name/house number, then the same as your chosen font).
- Newspaper compartment can be opened from bottom to top.
- Function box (BH 400x200mm) made of stainless steel 1.4016 (magnetic stainless steel), powder-coated in RAL colour of your choice.
- 8-12V DC short-stroke bell push-button with white LED ring lighting.
- Optionally with name labelling approx. 10-20mm high.
- Optionally with house number lettering approx. 60-80mm high.
- Optimum rain protection thanks to rain run-off edges and a rain canopy made of 3mm aluminium AIMg3 W19, powder-coated in RAL of your choice.
- Side cladding made of 3mm aluminium AIMg3 W19, powder-coated in RAL of your choice.
- Rear panel and base plate made of 6mm aluminium AIMg3 W19, powder-coated in RAL of your choice.
- Invisible fastening in the column thanks to reinforced base plate.
- Invisible cable feed through the body possible. The overall height is 1.65 m.