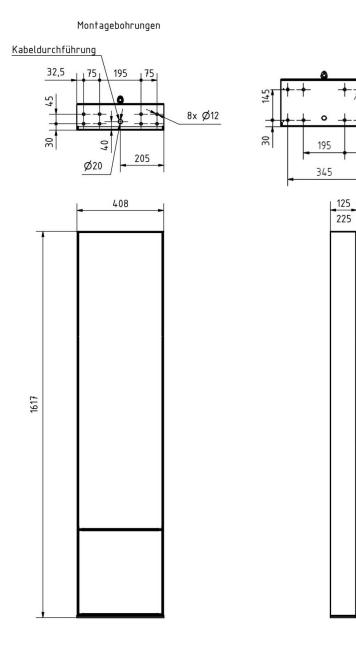

## Dimensions

| Height of single box in mm      | BK 400.0   ZF 200.0                             |
|---------------------------------|-------------------------------------------------|
| Width of single box in mm       | 400,0                                           |
| Capacity in litres              | BK 16.0 - 32.0   ZF 8.0 - 16.0                  |
| Height of letterbox slot in mm  | 35,0                                            |
| Width of letter slot in mm      | 360,0                                           |
| Height of letterbox in mm       | 800,0                                           |
| Width of letterbox system in mm | 400,0                                           |
| Overall height in mm            | 1614,0                                          |
| Total width in mm               | 408,0                                           |
| Depth in mm                     | 100.0 + 25.0 Rain roof   200.0 + 25.0 Rain roof |
| Weight in kg                    | 45                                              |
| Delivery condition              | Delivery is assembled                           |

#### Drawing

Briefkasten Manufaktur Lippe GmbH Werler Straße 60 32105 Bad Salzuflen www.briefkasten-manufaktur.de info@briefkasten-manufaktur.de Tel.: +49 5222 807110