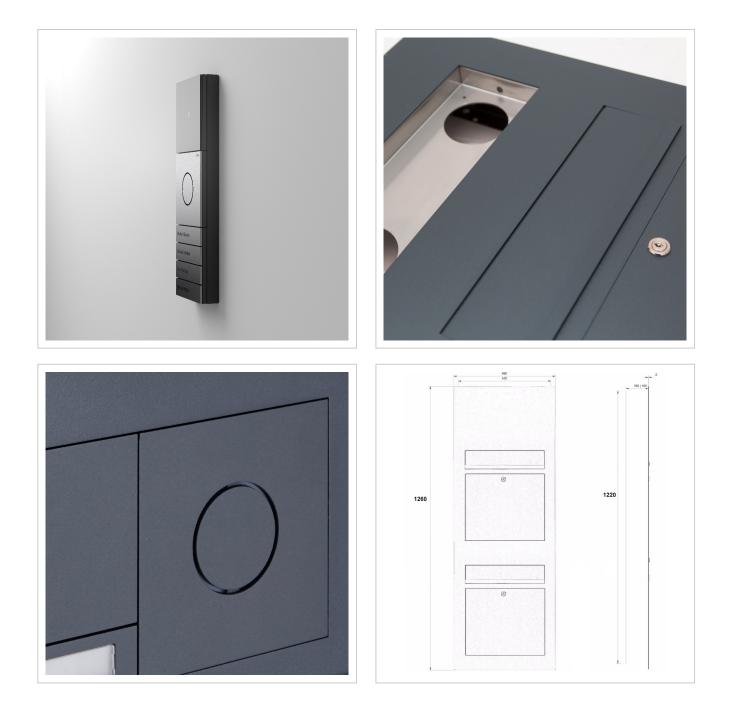

#### Camera or intercom preparation

The intercom systems must be connected by an electrician. Please contact your trusted electrician for planning, fitting and installation.

## Dimensions

| Height of single box in mm     | 1220,0   1260,0       |
|--------------------------------|-----------------------|
| Width of single box in mm      | 410,0   450,0         |
| Capacity in litres             | 21,0   31,0           |
| Height of letterbox slot in mm | 63,0                  |
| Width of letter slot in mm     | 320,0                 |
| Depth in mm                    | 100,0   150,0         |
| Weight in kg                   | 48                    |
| Delivery condition             | Delivery is assembled |

## More images

Briefkasten Manufaktur Lippe GmbH Werler Straße 60 32105 Bad Salzuflen www.briefkasten-manufaktur.de info@briefkasten-manufaktur.de Tel.: +49 5222 807110

www.briefkasten-manufaktur.de info@briefkasten-manufaktur.de Tel.: +49 5222 807110