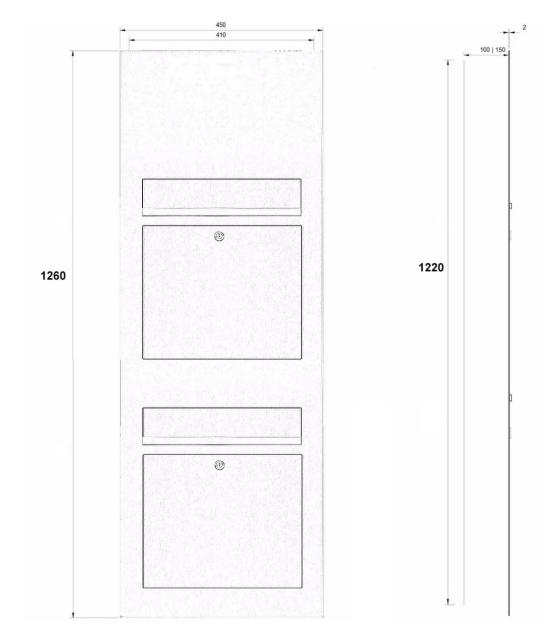

## Dimensions

| Height of single box in mm     | 1220,0   1260,0       |
|--------------------------------|-----------------------|
| Width of single box in mm      | 410,0   450,0         |
| Capacity in litres             | 21,0   31,0           |
| Height of letterbox slot in mm | 63,0                  |
| Width of letter slot in mm     | 320,0                 |
| Depth in mm                    | 100,0   150,0         |
| Weight in kg                   | 48                    |
| Delivery condition             | Delivery is assembled |

### Drawing

Briefkasten Manufaktur Lippe GmbH Werler Straße 60 32105 Bad Salzuflen www.briefkasten-manufaktur.de info@briefkasten-manufaktur.de Tel.: +49 5222 807110