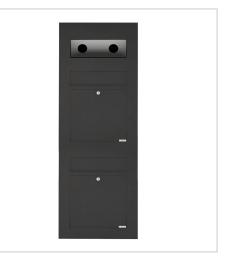

# 2-piece stainless steel letterbox Designer BIG - RAL colour of your choice - GIRA System 106 - 3-gang prepared

High-quality manufactured letterbox with powder-coated front panel in RAL colour in extra-large format. The Gira System 106 can be used seamlessly in a flush-mounted design. The preparation is intended for 3 GIRA 106 system modules. The modules can be flush-mounted using the simple mounting system (surface-mounted housing 5503910 required!).

This is a real eye-catcher among letterboxes. Clear lines and no-frills design characterise the designer letterbox with GIRA System 106. Our products have a high quality, reliable functionality and their own identity. Made by Briefkasten Manufaktur.

- 2-piece designer stainless steel flush-mounted letterbox made of 2 mm stainless steel V2A with front panel powder-coated in RAL colour.
- Front mail removal door 320 mm x 300 mm, opens from top to bottom. Incl. 2 keys with key number per party.
- Mail slot from the front, dimensions: W 32 cm x H 6.3 cm, C4 landscape. Very large letters fit in here without creasing. Attention no removal protection!
- Now with built-in damping elements that allow the flap to close slowly and quietly.
- Flush-mounted or surface-mounted box dimensions: H 1220 mm x W 410 x D 100 | 150 mm. ATTENTION: The front panel protrudes by 2 cm all round, even with surface-mounted boxes.
- Plaster box made of galvanised steel. Surface-mounted box made of stainless steel V2A, ground on all sides without visible screw connection.
- Plaster box with pre-punched cable inlets on all sides.
- WITHOUT GIRA system components!