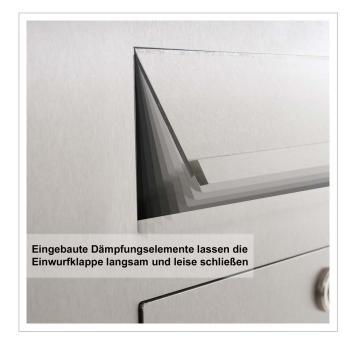

- 2-piece designer stainless steel flush-mounted letterbox made of 2 mm stainless steel V2A with front panel powder-coated in RAL colour.
- Front mail removal door 320 mm x 300 mm, opens from top to bottom. Incl. 2 keys with key number per party.
- Mail slot from the front, dimensions: W 32 cm x H 6.3 cm, C4 landscape. Very large letters fit in here without creasing. Attention no removal protection!
- Now with built-in damping elements that allow the flap to close slowly and quietly.
- Flush-mounted or surface-mounted box dimensions: H 1220 mm x W 410 x D 100 | 150 mm. ATTENTION: The front panel protrudes by 2 cm all round, even with surface-mounted boxes.
- Plaster box made of galvanised steel. Surface-mounted box made of stainless steel V2A, ground on all sides without visible screw connection.
- Plaster box with pre-punched cable inlets on all sides.
- WITHOUT GIRA system components!