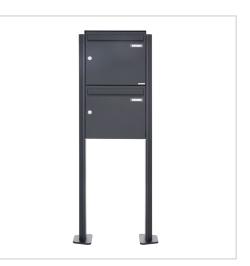

# 2er 1x2 stainless steel free-standing letterbox Design BASIC Plus 380 ST-T -RAL of your choice | 150mm depth | with 2 letterboxes (1x2)

Product number 380X-P-2S-150

### 2er 1x2 stainless steel letterbox Design BASIC Plus 380 ST-T - RAL of your choice

High-quality free-standing letterbox for 2 parties made in Germany by Briefkasten Manufaktur.

The letterbox is made of stainless steel V2A, powder-coated in RAL colour, the stand elements are made of aluminium, powder-coated in RAL colour. The very high-quality workmanship and the well thought-out concept make this letterbox system our top seller. A rain drainage edge for optimum water protection, a continuous rubber lip for quiet insertion, the solid interchangeable nameplate, a practical post holder and the very robust lock characterise this free-standing letter box. This letterbox is easy to clean and robust.

- 2-post letterbox with letterbox made of V2A stainless steel, powder-coated in RAL colour
- The system is manufactured by Briefkasten Manufaktur. German quality production "Made in Germany".
- The letterboxes comply with DIN/EN 13724. Insertion size (3.5 cm x 32.5 cm) for C4 landscape, large letters also fit in here without creasing.
- Insertion flaps with sound-absorbing rubber seal for very quiet mail insertion.
- The door can be opened from left to right.
- Incl. 2 keys with key number, changeable name plate under the flap and post holder.
- Large capacity thanks to optional letterbox depth +50 mm = approx. 17 litres. Suitable for companies and households with very high mail volumes.
- Incl. side cladding + rain cover made of V2A stainless steel, powder-coated in RAL colour.
- The stand elements are made of aluminium profile, powder-coated in RAL colour for screw mounting or setting in concrete.