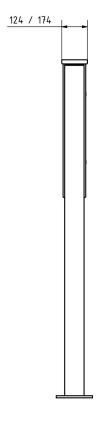

## Dimensions

| Height of single box in mm      | 330,0                                                  |
|---------------------------------|--------------------------------------------------------|
| Width of single box in mm       | 355,0                                                  |
| Capacity in litres              | 12,0   17,0                                            |
| Height of letterbox slot in mm  | 35,0                                                   |
| Width of letter slot in mm      | 325,0                                                  |
| Height of letterbox in mm       | 660,0                                                  |
| Width of letterbox system in mm | 355,0                                                  |
| Overall height in mm            | 1200,0   1600,0                                        |
| Total width in mm               | 435,0                                                  |
| Depth in mm                     | 100,0   150,0                                          |
| Weight in kg                    | 23                                                     |
| Delivery condition              | Supplied in blocks, stand elements / letterbox divided |
|                                 |                                                        |

### Drawing

Montagebohrungen

Briefkasten Manufaktur Lippe GmbH Werler Straße 60 32105 Bad Salzuflen www.briefkasten-manufaktur.de info@briefkasten-manufaktur.de Tel.: +49 5222 807110