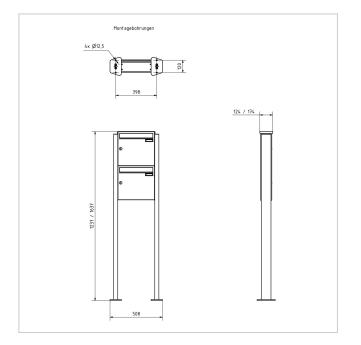

## Dimensions

| Height of single box in mm      | 330,0                                                  |
|---------------------------------|--------------------------------------------------------|
| Width of single box in mm       | 355,0                                                  |
| Capacity in litres              | 12,0   17,0                                            |
| Height of letterbox slot in mm  | 35,0                                                   |
| Width of letter slot in mm      | 325,0                                                  |
| Height of letterbox in mm       | 660,0                                                  |
| Width of letterbox system in mm | 355,0                                                  |
| Overall height in mm            | 1200,0   1600,0                                        |
| Total width in mm               | 435,0                                                  |
| Depth in mm                     | 100,0   150,0                                          |
| Weight in kg                    | 23                                                     |
| Delivery condition              | Supplied in blocks, stand elements / letterbox divided |
|                                 |                                                        |

### Drawing

Montagebohrungen

Briefkasten Manufaktur Lippe GmbH Werler Straße 60 32105 Bad Salzuflen www.briefkasten-manufaktur.de info@briefkasten-manufaktur.de Tel.: +49 5222 807110