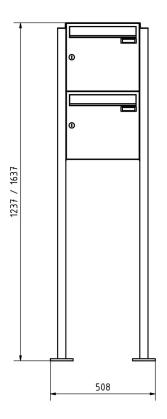

## Dimensions

| Height of single box in mm      | 330,0                                                  |
|---------------------------------|--------------------------------------------------------|
| Width of single box in mm       | 355,0                                                  |
| Capacity in litres              | 12,0   17,0                                            |
| Height of letterbox slot in mm  | 35,0                                                   |
| Width of letter slot in mm      | 325,0                                                  |
| Height of letterbox in mm       | 660,0                                                  |
| Width of letterbox system in mm | 355,0                                                  |
| Overall height in mm            | 1200,0   1600,0                                        |
| Total width in mm               | 435,0                                                  |
| Depth in mm                     | 100,0   150,0                                          |
| Weight in kg                    | 23                                                     |
| Delivery condition              | Supplied in blocks, stand elements / letterbox divided |
|                                 |                                                        |