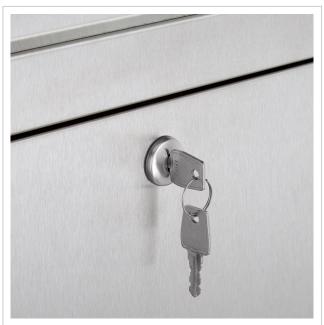

- 10-post letterbox made of V2A stainless steel, polished
- The system is manufactured by Briefkasten Manufaktur. German quality production "Made in Germany".
- The letterboxes comply with DIN/EN 13724. Insertion size (3.5 cm x 32.5 cm) for C4 landscape, large letters also fit in here without creasing.
- Insertion flap with sound-absorbing rubber seal for very quiet mail insertion.
- The door can be opened from left to right.
- Incl. 2 keys with key number, interchangeable nameplate (type 2) under the flap and post holder.
- Large capacity thanks to optional letterbox depth +50 mm = approx. 17 litres. Suitable for companies and households with very high mail volumes.
- Incl. side panelling + rain cover made of V2A stainless steel, polished.
- The stand elements/crossbar are made of 60.3 mm V2A stainless steel, polished for screw mounting or setting in concrete.