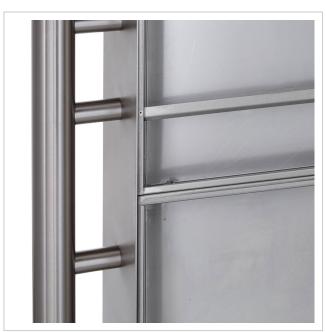

# 10er 2x5 stainless steel letterbox Design BASIC Plus 381X ST-R - stainless steel V2A polished

Modern free-standing letterbox for 10 parties - made in Germany by Briefkasten Manufaktur.

The complete letterbox system is made of weather-resistant stainless steel V2A 1.4301, polished. The very high-quality workmanship and the well thought-out concept make this free-standing letter box our top seller. A rain drainage edge for optimum water protection, a continuous rubber lip for quiet insertion, the solid interchangeable nameplate, a practical post holder and the very robust lock characterise this free-standing letterbox. The side panelling with protruding rain cover made of V2A stainless steel offers optimum protection against the weather and guarantees a very long service life.

- 10-post letterbox made of V2A stainless steel, polished
- The system is manufactured by Briefkasten Manufaktur. German quality production "Made in Germany".
- The letterboxes comply with DIN/EN 13724. Insertion size (3.5 cm x 32.5 cm) for C4 landscape, large letters also fit in here without creasing.
- Insertion flap with sound-absorbing rubber seal for very quiet mail insertion.
- The door can be opened from left to right.
- Incl. 2 keys with key number, interchangeable nameplate (type 2) under the flap and post holder.
- Large capacity thanks to optional letterbox depth +50 mm = approx. 17 litres. Suitable for companies and households with very high mail volumes.
- Incl. side panelling + rain cover made of V2A stainless steel, polished.
- The stand elements/crossbar are made of 60.3 mm V2A stainless steel, polished for screw mounting or setting in concrete.