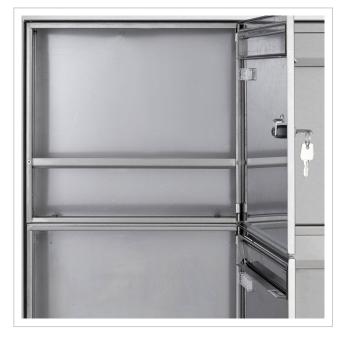

- 10-post letterbox made of V2A stainless steel, polished
- The system is manufactured by Briefkasten Manufaktur. German quality production "Made in Germany".
- The letterboxes comply with DIN/EN 13724. Insertion size (3.5 cm x 32.5 cm) for C4 landscape, large letters also fit in here without creasing.
- Insertion flap with sound-absorbing rubber seal for very quiet mail insertion.
- The door can be opened from left to right.
- Incl. 2 keys with key number, interchangeable nameplate (type 2) under the flap and post holder.
- Large capacity thanks to optional letterbox depth +50 mm = approx. 17 litres. Suitable for companies and households with very high mail volumes.
- Incl. side panelling + rain cover made of V2A stainless steel, polished.
- The stand elements/crossbar are made of 60.3 mm V2A stainless steel, polished for screw mounting or setting in concrete.