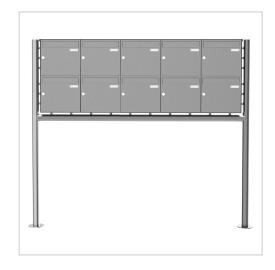

# 10er 2x5 stainless steel letterbox Design BASIC Plus 381X ST-R - stainless steel V2A polished | 150mm depth | Stainless steel, ground | with 10 letterboxes

Product number 381X-VA-10W-150

# 10er 2x5 stainless steel letterbox Design BASIC Plus 381X ST-R - stainless steel V2A polished

Modern free-standing letterbox for 10 parties - made in Germany by Briefkasten Manufaktur.

The complete letterbox system is made of weather-resistant stainless steel V2A 1.4301, polished. The very high-quality workmanship and the well thought-out concept make this free-standing letter box our top seller. A rain drainage edge for optimum water protection, a continuous rubber lip for quiet insertion, the solid interchangeable nameplate, a practical post holder and the very robust lock characterise this free-standing letterbox. The side panelling with protruding rain cover made of V2A stainless steel offers optimum protection against the weather and guarantees a very long service life.

- 10-post letterbox made of V2A stainless steel, polished
- The system is manufactured by Briefkasten Manufaktur. German quality production "Made in Germany".
- The letterboxes comply with DIN/EN 13724. Insertion size (3.5 cm x 32.5 cm) for C4 landscape, large letters also fit in here without creasing.
- Insertion flap with sound-absorbing rubber seal for very quiet mail insertion.
- The door can be opened from left to right.
- Incl. 2 keys with key number, interchangeable nameplate (type 2) under the flap and post holder.
- Large capacity thanks to optional letterbox depth +50 mm = approx. 17 litres. Suitable for companies and households with very high mail volumes.
- Incl. side panelling + rain cover made of V2A stainless steel, polished.
- The stand elements/crossbar are made of 60.3 mm V2A stainless steel, polished for screw mounting or setting in concrete.