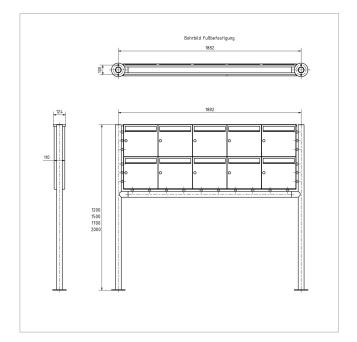

#### **Dimensions**

Height of single box in mm330,0Width of single box in mm355,0Capacity in litres12,0 | 17,0Height of letterbox slot in mm35,0Width of letter slot in mm325,0Height of letterbox in mm660,0Width of letterbox system in mm1775,0

Overall height in mm 1200,0 | 1500,0 | 1700,0

 Total width in mm
 1942,0

 Depth in mm
 100,0 | 150,0

Weight in kg 72

**Delivery condition** Supplied in blocks, stand elements / letterbox divided