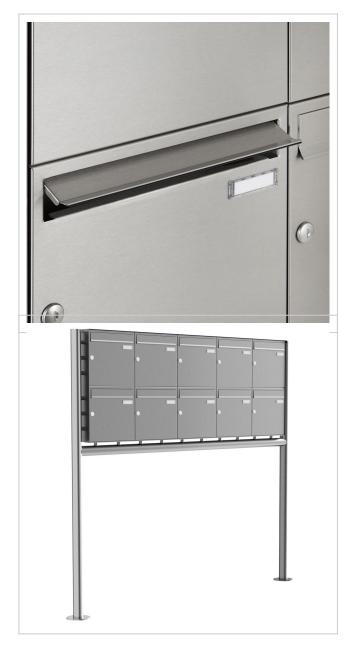

# 10er 2x5 stainless steel letterbox Design BASIC Plus 381X ST-R - stainless steel V2A polished

Modern free-standing letterbox for 10 parties - made in Germany by Briefkasten Manufaktur.

The complete letterbox system is made of weather-resistant stainless steel V2A 1.4301, polished. The very high-quality workmanship and the well thought-out concept make this free-standing letter box our top seller. A rain drainage edge for optimum water protection, a continuous rubber lip for quiet insertion, the solid interchangeable nameplate, a practical post holder and the very robust lock characterise this free-standing letterbox. The side panelling with protruding rain cover made of V2A stainless steel offers optimum protection against the weather and guarantees a very long service life.

- 10-post letterbox made of V2A stainless steel, polished
- The system is manufactured by Briefkasten Manufaktur. German quality production "Made in Germany".
- The letterboxes comply with DIN/EN 13724. Insertion size (3.5 cm x 32.5 cm) for C4 landscape, large letters also fit in here without creasing.
- Insertion flap with sound-absorbing rubber seal for very quiet mail insertion.
- The door can be opened from left to right.
- Incl. 2 keys with key number, interchangeable nameplate (type 2) under the flap and post holder.
- Large capacity thanks to optional letterbox depth +50 mm = approx. 17 litres. Suitable for companies and households with very high mail volumes.
- Incl. side panelling + rain cover made of V2A stainless steel, polished.
- The stand elements/crossbar are made of 60.3 mm V2A stainless steel, polished for screw mounting or setting in concrete.

#### **Dimensions**

Height of single box in mm330,0Width of single box in mm355,0Capacity in litres12,0 | 17,0Height of letterbox slot in mm35,0Width of letter slot in mm325,0Height of letterbox in mm660,0Width of letterbox system in mm1775,0

Overall height in mm 1200,0 | 1500,0 | 1700,0

 Total width in mm
 1942,0

 Depth in mm
 100,0 | 150,0

Weight in kg 72

**Delivery condition** Supplied in blocks, stand elements / letterbox divided