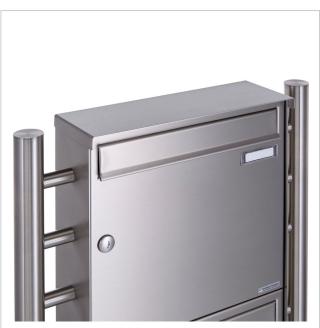

# 10er 2x5 stainless steel letterbox Design BASIC Plus 381X ST-R - stainless steel V2A polished

Modern free-standing letterbox for 10 parties - made in Germany by Briefkasten Manufaktur.

The complete letterbox system is made of weather-resistant stainless steel V2A 1.4301, polished. The very high-quality workmanship and the well thought-out concept make this free-standing letter box our top seller. A rain drainage edge for optimum water protection, a continuous rubber lip for quiet insertion, the solid interchangeable nameplate, a practical post holder and the very robust lock characterise this free-standing letterbox. The side panelling with protruding rain cover made of V2A stainless steel offers optimum protection against the weather and guarantees a very long service life.

- 10-post letterbox made of V2A stainless steel, polished
- The system is manufactured by Briefkasten Manufaktur. German quality production "Made in Germany".
- The letterboxes comply with DIN/EN 13724. Insertion size (3.5 cm x 32.5 cm) for C4 landscape, large letters also fit in here without creasing.
- Insertion flap with sound-absorbing rubber seal for very quiet mail insertion.
- The door can be opened from left to right.
- Incl. 2 keys with key number, interchangeable nameplate (type 2) under the flap and post holder.
- Large capacity thanks to optional letterbox depth +50 mm = approx. 17 litres. Suitable for companies and households with very high mail volumes.
- Incl. side panelling + rain cover made of V2A stainless steel, polished.
- The stand elements/crossbar are made of 60.3 mm V2A stainless steel, polished for screw mounting or setting in concrete.