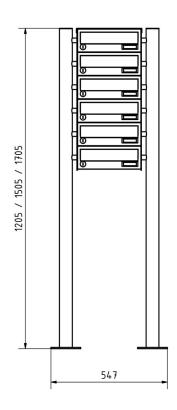

#### **Dimensions**

Height of single box in mm110,0Width of single box in mm300,0Capacity in litres12Height of letterbox slot in mm35,0Width of letter slot in mm265,0Height of letterbox in mm660,0Width of letterbox system in mm300,0

Overall height in mm 1200,0 | 1500,0 | 1700,0

Total width in mm 465,0

Depth in mm 435,0

Weight in kg 33

**Delivery condition** Supplied in blocks, stand elements / letterbox divided