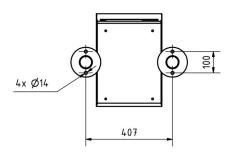

in (up to 1ccm according to DIN EN 13724). This is not a reason for complaint.



## **Product properties**

Series BASIC

Number of boxes with 6 letterboxes Boxes by volume Normal > 10 litres

Name labelling Nameplate

Mounting type Free-standing

Material Stainless steel V2A 1.4301

Removal of mail On the front Surface/colour Brushed

#### **Dimensions**

Height of single box in mm110,0Width of single box in mm300,0Capacity in litres12Height of letterbox slot in mm35,0Width of letter slot in mm265,0Height of letterbox in mm660,0Width of letterbox system in mm300,0

Overall height in mm 1200,0 | 1500,0 | 1700,0

Total width in mm 465,0

Depth in mm 435,0

Weight in kg 33

**Delivery condition** Supplied in blocks, stand elements / letterbox divided



### Drawing

#### Montagebohrungen









## More images