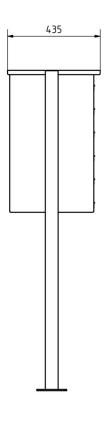

Overall height in mm 1200,0 | 1500,0 | 1700,0

Total width in mm 465,0

Depth in mm 435,0

Weight in kg 33

**Delivery condition** Supplied in blocks, stand elements / letterbox divided