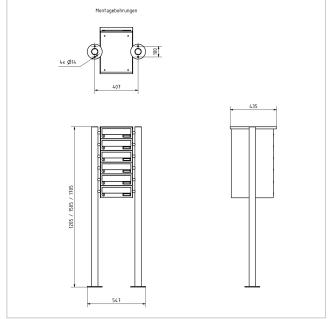

### Drawing

#### Montagebohrungen

#### **Dimensions**

Height of single box in mm110,0Width of single box in mm300,0Capacity in litres12Height of letterbox slot in mm35,0Width of letter slot in mm265,0Height of letterbox in mm660,0Width of letterbox system in mm300,0

Overall height in mm 1200,0 | 1500,0 | 1700,0

Total width in mm 465,0

Depth in mm 435,0

Weight in kg 33

**Delivery condition** Supplied in blocks, stand elements / letterbox divided