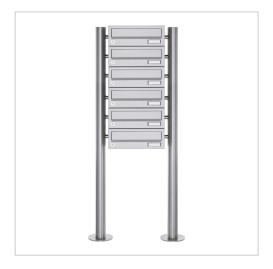

6 letterbox system freestanding Design BASIC 385-VA ST-R - stainless steel V2A, polished | 300x110x385 mm (WxHxD) - ?? Normal 12 litres | with 6 letterboxes (1x6) | Stainless steel, ground

Product number 385-VA-6S

# 6-post letterbox system made of stainless steel V2 A polished - Design BASIC 385-VA - Horizontal letterboxes

Modern free-standing letterbox for 6 parties made in Germany by Briefkasten Manufaktur.

The letterboxes and stand elements are made of weather-resistant V2A stainless steel, polished. The very high-quality workmanship and the well thought-out concept make this letterbox system our top seller. A rain drainage edge for optimum water protection, a double-edged throw-in flap with rubber lip, the solid interchangeable nameplate and the robust lock characterise this free-standing letterbox.

#### **Dimensions**

Height of single box in mm110,0Width of single box in mm300,0Capacity in litres12Height of letterbox slot in mm35,0Width of letter slot in mm265,0Height of letterbox in mm660,0Width of letterbox system in mm300,0

Overall height in mm 1200,0 | 1500,0 | 1700,0

Total width in mm 465,0

Depth in mm 435,0

Weight in kg 33

**Delivery condition** Supplied in blocks, stand elements / letterbox divided