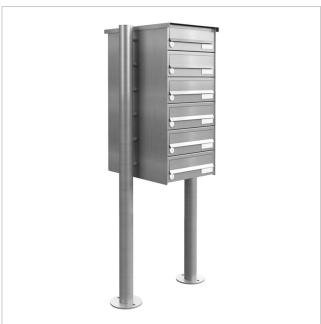

6 letterbox system freestanding Design BASIC 385-VA ST-R - stainless steel V2A, polished | 300x110x385 mm (WxHxD) - ?? Normal 12 litres | with 6 letterboxes (1x6) | Stainless steel, ground

Product number 385-VA-6S

# 6-post letterbox system made of stainless steel V2 A polished - Design BASIC 385-VA - Horizontal letterboxes

Modern free-standing letterbox for 6 parties made in Germany by Briefkasten Manufaktur.

The letterboxes and stand elements are made of weather-resistant V2A stainless steel, polished. The very high-quality workmanship and the well thought-out concept make this letterbox system our top seller. A rain drainage edge for optimum water protection, a double-edged throw-in flap with rubber lip, the solid interchangeable nameplate and the robust lock characterise this free-standing letterbox.

## **Product properties**

Series BASIC

Number of boxes with 6 letterboxes Boxes by volume Normal > 10 litres

Name labelling Nameplate

Mounting type Free-standing

Material Stainless steel V2A 1.4301

Removal of mail On the front Surface/colour Brushed

#### **Dimensions**

Height of single box in mm110,0Width of single box in mm300,0Capacity in litres12Height of letterbox slot in mm35,0Width of letter slot in mm265,0Height of letterbox in mm660,0Width of letterbox system in mm300,0

Overall height in mm 1200,0 | 1500,0 | 1700,0

Total width in mm 465,0

Depth in mm 435,0

Weight in kg 33

**Delivery condition** Supplied in blocks, stand elements / letterbox divided