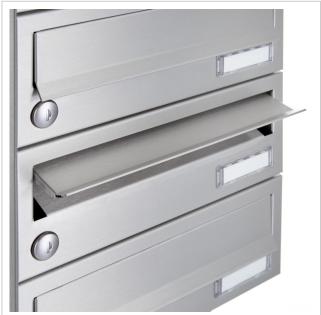

# 6-post letterbox system made of stainless steel V2 A polished - Design BASIC 385-VA - Horizontal letterboxes

Modern free-standing letterbox for 6 parties made in Germany by Briefkasten Manufaktur.

The letterboxes and stand elements are made of weather-resistant V2A stainless steel, polished. The very high-quality workmanship and the well thought-out concept make this letterbox system our top seller. A rain drainage edge for optimum water protection, a double-edged throw-in flap with rubber lip, the solid interchangeable nameplate and the robust lock characterise this free-standing letterbox.

Thanks to the design, self-assembly is straightforward.

- 6-post letterbox system made of stainless steel V2 A, polished
- The system is manufactured by Briefkasten Manufaktur. German quality production "Made in Germany".
- The letterboxes comply with DIN/EN 13724. Insertion size (3.5 cm x 26.5 cm) for C4 high, large letters also fit in here without creasing.
- Insertion flaps with sound-absorbing rubber lip for very quiet mail insertion.
- The doors can be opened from left to right.
- Incl. 2 keys with key number and changeable name plate under the flap for each letterbox.
- With close-fitting side panelling and rain cover in solid design.
- The stand elements are made of 60.0 mm V2A stainless steel 1.4301, polished for screw mounting or setting in concrete.