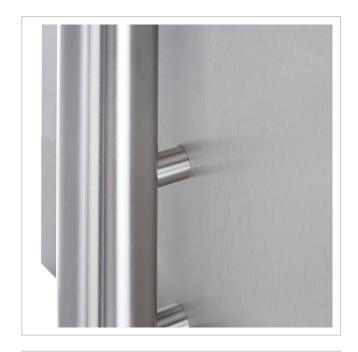

# 6-post letterbox system made of stainless steel V2 A polished - Design BASIC 385-VA - Horizontal letterboxes

Modern free-standing letterbox for 6 parties made in Germany by Briefkasten Manufaktur.

The letterboxes and stand elements are made of weather-resistant V2A stainless steel, polished. The very high-quality workmanship and the well thought-out concept make this letterbox system our top seller. A rain drainage edge for optimum water protection, a double-edged throw-in flap with rubber lip, the solid interchangeable nameplate and the robust lock characterise this free-standing letterbox.

Thanks to the design, self-assembly is straightforward.

- 6-post letterbox system made of stainless steel V2 A, polished
- The system is manufactured by Briefkasten Manufaktur. German quality production "Made in Germany".
- The letterboxes comply with DIN/EN 13724. Insertion size (3.5 cm x 26.5 cm) for C4 high, large letters also fit in here without creasing.
- Insertion flaps with sound-absorbing rubber lip for very quiet mail insertion.
- The doors can be opened from left to right.
- Incl. 2 keys with key number and changeable name plate under the flap for each letterbox.
- With close-fitting side panelling and rain cover in solid design.
- The stand elements are made of 60.0 mm V2A stainless steel 1.4301, polished for screw mounting or setting in concrete.