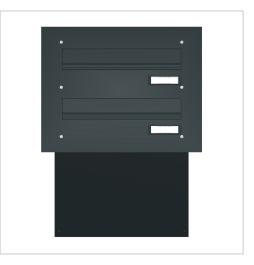

# Through-the-wall letterbox BASIC 622 powder-coated - 2 parties

The through-the-wall letterbox has plenty of volume for receiving post and is variable in depth from 290 - 440 mm to optimally adapt to your wall thickness (30 degree angle running diagonally to the rear). Each individual letterbox has a size of 300 x 110 x 290 to 440 mm (WxHxD). The boxes comply with the current EN 13724 standard so that A4 envelopes, for example, can be inserted without being bent and protection against break-ins is guaranteed.

- 2 party wall-mounted letterbox system made of galvanised sheet steel, powder-coated.
- German quality production "Made in Germany".
- Inclined, pull-out box and front panel without end frame (for an even look without interruptions).
- Variable depth from 290mm 440m, 30 degree angle running diagonally to the rear.
- The letterbox complies with DIN/EN 13724. Insertion size (3.5 cm x 26.5 cm) for C4 high, large letters also fit in here without creasing.
- Insertion flaps with sound-absorbing rubber seal for very quiet insertion of mail.
- The removal door can be opened from left to right.
- Incl. 2 keys with key number & interchangeable name plate under the flap.
- The labelling on the name plates can be changed as required
- Assembly instructions included.

## Product properties

| Material           | Steel, galvanised                                                                                                                                                                      |
|--------------------|----------------------------------------------------------------------------------------------------------------------------------------------------------------------------------------|
| Surface/colour     | RAL 9005 deep black, RAL 3004 crimson red, DB 703 iron mica, RAL 7016 anthracite grey, RAL of your choice (according to colour table), RAL 9007 grey aluminium, RAL 9016 traffic white |
| Series             | BASIC                                                                                                                                                                                  |
| Boxes by<br>volume | Normal > 10 litres                                                                                                                                                                     |
| Name labelling     | Nameplate                                                                                                                                                                              |
| Number of<br>boxes | with 2 letterboxes                                                                                                                                                                     |
| Mounting type      | Wall throw-through                                                                                                                                                                     |
| Removal of mail    | On the back                                                                                                                                                                            |
|                    |                                                                                                                                                                                        |