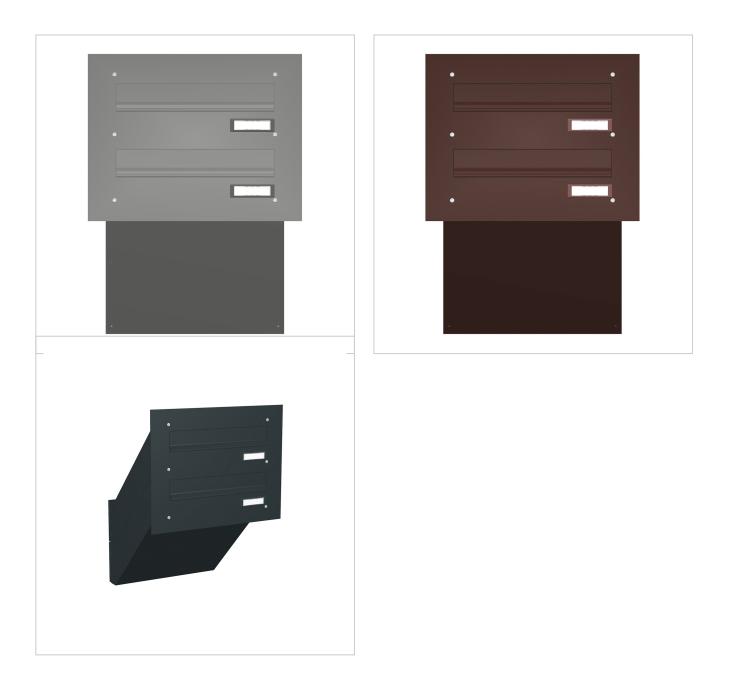

# Through-the-wall letterbox BASIC 622 powder-coated - 2 parties

The through-the-wall letterbox has plenty of volume for receiving post and is variable in depth from 290 - 440 mm to optimally adapt to your wall thickness (30 degree angle running diagonally to the rear). Each individual letterbox has a size of 300 x 110 x 290 to 440 mm (WxHxD). The boxes comply with the current EN 13724 standard so that A4 envelopes, for example, can be inserted without being bent and protection against break-ins is guaranteed.

- 2 party wall-mounted letterbox system made of galvanised sheet steel, powder-coated.
- German quality production "Made in Germany".
- Inclined, pull-out box and front panel without end frame (for an even look without interruptions).
- Variable depth from 290mm 440m, 30 degree angle running diagonally to the rear.
- The letterbox complies with DIN/EN 13724. Insertion size (3.5 cm x 26.5 cm) for C4 high, large letters also fit in here without creasing.
- Insertion flaps with sound-absorbing rubber seal for very quiet insertion of mail.
- The removal door can be opened from left to right.
- Incl. 2 keys with key number & interchangeable name plate under the flap.
- The labelling on the name plates can be changed as required
- Assembly instructions included.

## Product properties

| Material           | Steel, galvanised                                                                                                                                                                      |
|--------------------|----------------------------------------------------------------------------------------------------------------------------------------------------------------------------------------|
| Surface/colour     | RAL 9005 deep black, RAL 3004 crimson red, DB 703 iron mica, RAL 7016 anthracite grey, RAL of your choice (according to colour table), RAL 9007 grey aluminium, RAL 9016 traffic white |
| Series             | BASIC                                                                                                                                                                                  |
| Boxes by<br>volume | Normal > 10 litres                                                                                                                                                                     |
| Name labelling     | Nameplate                                                                                                                                                                              |
| Number of<br>boxes | with 2 letterboxes                                                                                                                                                                     |
| Mounting type      | Wall throw-through                                                                                                                                                                     |
| Removal of mail    | On the back                                                                                                                                                                            |
|                    |                                                                                                                                                                                        |