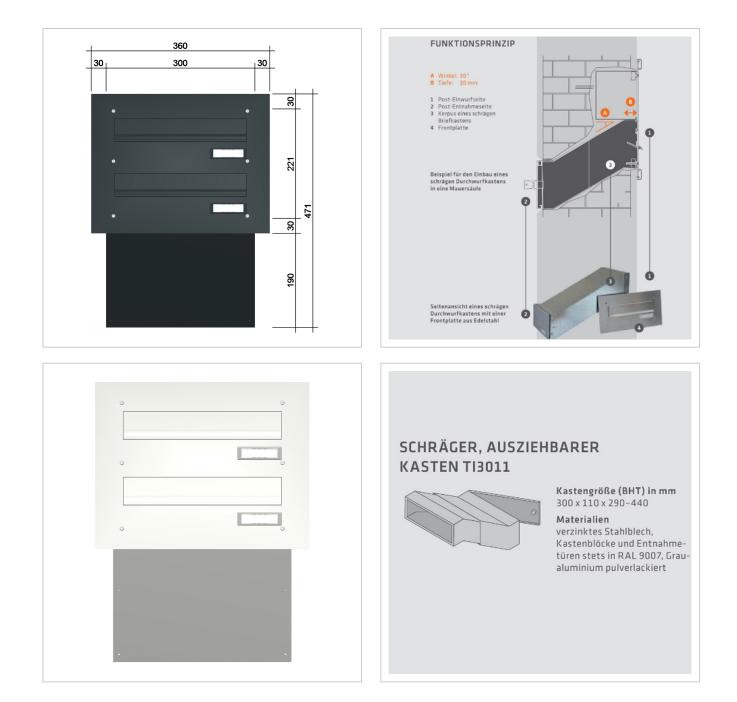

# Through-the-wall letterbox BASIC 622 powder-coated - 2 parties

The through-the-wall letterbox has plenty of volume for receiving post and is variable in depth from 290 - 440 mm to optimally adapt to your wall thickness (30 degree angle running diagonally to the rear). Each individual letterbox has a size of 300 x 110 x 290 to 440 mm (WxHxD). The boxes comply with the current EN 13724 standard so that A4 envelopes, for example, can be inserted without being bent and protection against break-ins is guaranteed.

- 2 party wall-mounted letterbox system made of galvanised sheet steel, powder-coated.
- German quality production "Made in Germany".
- Inclined, pull-out box and front panel without end frame (for an even look without interruptions).
- Variable depth from 290mm 440m, 30 degree angle running diagonally to the rear.
- The letterbox complies with DIN/EN 13724. Insertion size (3.5 cm x 26.5 cm) for C4 high, large letters also fit in here without creasing.
- Insertion flaps with sound-absorbing rubber seal for very quiet insertion of mail.
- The removal door can be opened from left to right.
- Incl. 2 keys with key number & interchangeable name plate under the flap.
- The labelling on the name plates can be changed as required
- Assembly instructions included.

### Dimensions

| Height of single box in mm     | 110,0         |
|--------------------------------|---------------|
| Width of single box in mm      | 300,0         |
| Capacity in litres             | 10,0 - 15,0   |
| Height of letterbox slot in mm | 35,0          |
| Width of letter slot in mm     | 265,0         |
| Depth in mm                    | 290,0 - 440,0 |
| Weight in kg                   | 11            |