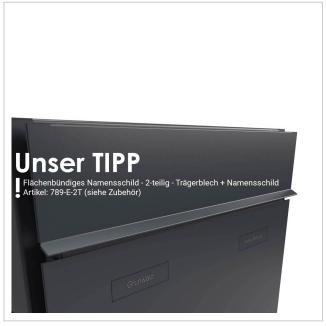

The dimensions of the individual boxes allow a capacity of approx. 24-44 litres, and the large insertion slot guarantees no crumpled mail, even with DIN C4 envelopes and magazines or after several days of absence. Thanks to the water drainage edge, the mail inside is optimally protected from the weather. The insertion flap is fitted with high-quality axle dampers, guaranteeing quiet closing and preventing annoying rattling caused by the weather. The interchangeable Plexiglas name plates can be conveniently operated from the front; for an optimum look, we recommend the flush-fitting name plate with laser engraving (see accessories). The 2nd nameplate is fitted with a Yes/No advertising insert.

### Protected utility model according to DPMA file number DE: 20 2021 101 679.5

- High-quality 5-compartment letterbox made entirely of stainless steel.
- Shaft made of 1.4016 stainless steel (magnetic stainless steel), bright.
- Body made of stainless steel 1.4016 (non-rusting magnetic stainless steel), powder-coated in RAL colour of your choice.
- Quality production Made in Germany by Briefkasten Manufaktur Lippe.
- The letterboxes comply with DIN/EN 13724. Insertion size (3.5 cm x 36.0 cm) for C4 landscape, large letters also fit in here without creasing.
- Letter slots & removal doors made of stainless steel V2A 1.4301, powder-coated in RAL colour of your choice.
- Letters are inserted and removed from the front. Insertion flap with high-quality axle dampers for very quiet mail insertion.
- Removal doors open from top to bottom. This prevents the mail from falling towards you.
- Plexiglas nameplates for name labelling and 2nd nameplate advertising yes/no per party.
- Plaster cover frame made of stainless steel angle profile 25 x 58 mm, powder-coated in RAL colour.
- Variable shaft length 300-390mm or 390-560mm. External dimensions of letter slot W 380 mm x H 180 mm.
- External dimensions front W 450mm x H 1050mm; rear W 450mm x H 1050mm.