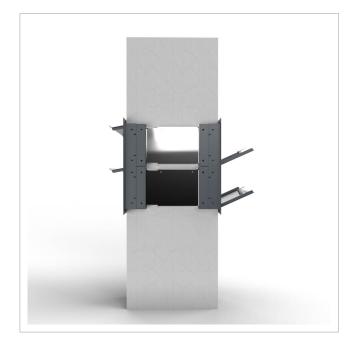

# 5-piece 1x5 design GOETHE MDW mailbox with nameplate - RAL of your choice

The modern 5-post GOETHE wall letterbox is ideal for the sophisticated entrance area. The linear design makes this letterbox look particularly elegant. Thanks to the variable shaft length between 300mm and 390mm or 390mm to 560mm, this letterbox can be used in almost all types of masonry.

### Protected utility model according to DPMA file number DE: 20 2021 101 679.5

- High-quality 5-compartment letterbox made entirely of stainless steel.
- Shaft made of 1.4016 stainless steel (magnetic stainless steel), bright.
- Body made of stainless steel 1.4016 (non-rusting magnetic stainless steel), powder-coated in RAL colour of your choice.
- Quality production Made in Germany by Briefkasten Manufaktur Lippe.
- The letterboxes comply with DIN/EN 13724. Insertion size (3.5 cm x 36.0 cm) for C4 landscape, large letters also fit in here without creasing.
- Letter slots & removal doors made of stainless steel V2A 1.4301, powder-coated in RAL colour of your choice.
- Letters are inserted and removed from the front. Insertion flap with high-quality axle dampers for very quiet mail insertion.
- Removal doors open from top to bottom. This prevents the mail from falling towards you.
- Plexiglas nameplates for name labelling and 2nd nameplate advertising yes/no per party.
- Plaster cover frame made of stainless steel angle profile 25 x 58 mm, powder-coated in RAL colour.
- Variable shaft length 300-390mm or 390-560mm. External dimensions of letter slot W 380 mm x H 180 mm.
- External dimensions front W 450mm x H 1050mm; rear W 450mm x H 1050mm.

**Depth in mm** 300,0 - 390,0 | 390,0 - 560,0

Weight in kg 52

**Delivery condition** Supplied partially disassembled