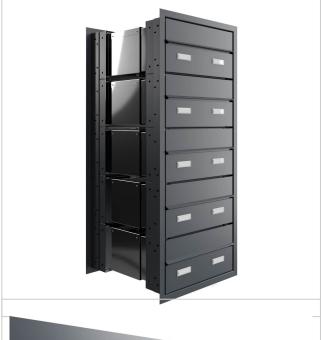

# 5er 1x5 design letterbox GOETHE MDW with nameplate - RAL of your choice | 300-390mm depth | with 5 letterboxes

Product number 215-MDW-5S-390

# 5-piece 1x5 design GOETHE MDW mailbox with nameplate - RAL of your choice

The modern 5-post GOETHE wall letterbox is ideal for the sophisticated entrance area. The linear design makes this letterbox look particularly elegant. Thanks to the variable shaft length between 300mm and 390mm or 390mm to 560mm, this letterbox can be used in almost all types of masonry.

### Protected utility model according to DPMA file number DE: 20 2021 101 679.5

- High-quality 5-compartment letterbox made entirely of stainless steel.
- Shaft made of 1.4016 stainless steel (magnetic stainless steel), bright.
- Body made of stainless steel 1.4016 (non-rusting magnetic stainless steel), powder-coated in RAL colour of your choice.
- Quality production Made in Germany by Briefkasten Manufaktur Lippe.
- The letterboxes comply with DIN/EN 13724. Insertion size (3.5 cm x 36.0 cm) for C4 landscape, large letters also fit in here without creasing.
- Letter slots & removal doors made of stainless steel V2A 1.4301, powder-coated in RAL colour of your choice.
- Letters are inserted and removed from the front. Insertion flap with high-quality axle dampers for very quiet mail insertion.
- Removal doors open from top to bottom. This prevents the mail from falling towards you.
- Plexiglas nameplates for name labelling and 2nd nameplate advertising yes/no per party.
- Plaster cover frame made of stainless steel angle profile 25 x 58 mm, powder-coated in RAL colour.
- Variable shaft length 300-390mm or 390-560mm. External dimensions of letter slot W 380 mm x H 180 mm.
- External dimensions front W 450mm x H 1050mm; rear W 450mm x H 1050mm.