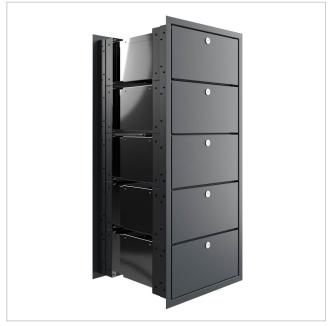

### Protected utility model according to DPMA file number DE: 20 2021 101 679.5

- High-quality 5-compartment letterbox made entirely of stainless steel.
- Shaft made of 1.4016 stainless steel (magnetic stainless steel), bright.
- Body made of stainless steel 1.4016 (non-rusting magnetic stainless steel), powder-coated in RAL colour of your choice.
- Quality production Made in Germany by Briefkasten Manufaktur Lippe.
- The letterboxes comply with DIN/EN 13724. Insertion size (3.5 cm x 36.0 cm) for C4 landscape, large letters also fit in here without creasing.
- Letter slots & removal doors made of stainless steel V2A 1.4301, powder-coated in RAL colour of your choice.
- Letters are inserted and removed from the front. Insertion flap with high-quality axle dampers for very quiet mail insertion.
- Removal doors open from top to bottom. This prevents the mail from falling towards you.
- Plexiglas nameplates for name labelling and 2nd nameplate advertising yes/no per party.
- Plaster cover frame made of stainless steel angle profile 25 x 58 mm, powder-coated in RAL colour.
- Variable shaft length 300-390mm or 390-560mm. External dimensions of letter slot W 380 mm x H 180 mm.
- External dimensions front W 450mm x H 1050mm; rear W 450mm x H 1050mm.

Series GOETHE
Name labelling Nameplate

Material Stainless steel V2A 1.4301, Stainless steel 1.4016 (non-rusting magnetic stainless steel)

Number of

boxes

Boxes by Large > 16 litres

volume

Mounting type Wall throw-through Removal of mail On the back