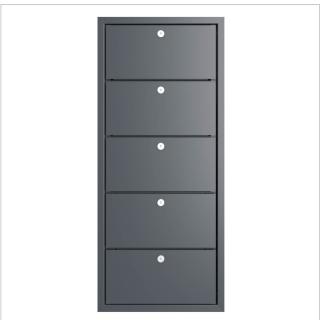

# 5er 1x5 design letterbox GOETHE MDW with nameplate - RAL of your choice | 300-390mm depth | with 5 letterboxes

Product number 215-MDW-5S-390

# 5-piece 1x5 design GOETHE MDW mailbox with nameplate - RAL of your choice

The modern 5-post GOETHE wall letterbox is ideal for the sophisticated entrance area. The linear design makes this letterbox look particularly elegant. Thanks to the variable shaft length between 300mm and 390mm or 390mm to 560mm, this letterbox can be used in almost all types of masonry.

### Protected utility model according to DPMA file number DE: 20 2021 101 679.5

- High-quality 5-compartment letterbox made entirely of stainless steel.
- Shaft made of 1.4016 stainless steel (magnetic stainless steel), bright.
- Body made of stainless steel 1.4016 (non-rusting magnetic stainless steel), powder-coated in RAL colour of your choice.
- Quality production Made in Germany by Briefkasten Manufaktur Lippe.
- The letterboxes comply with DIN/EN 13724. Insertion size (3.5 cm x 36.0 cm) for C4 landscape, large letters also fit in here without creasing.
- Letter slots & removal doors made of stainless steel V2A 1.4301, powder-coated in RAL colour of your choice.
- Letters are inserted and removed from the front. Insertion flap with high-quality axle dampers for very quiet mail insertion.
- Removal doors open from top to bottom. This prevents the mail from falling towards you.
- Plexiglas nameplates for name labelling and 2nd nameplate advertising yes/no per party.
- Plaster cover frame made of stainless steel angle profile 25 x 58 mm, powder-coated in RAL colour.
- Variable shaft length 300-390mm or 390-560mm. External dimensions of letter slot W 380 mm x H 180 mm.
- External dimensions front W 450mm x H 1050mm; rear W 450mm x H 1050mm.