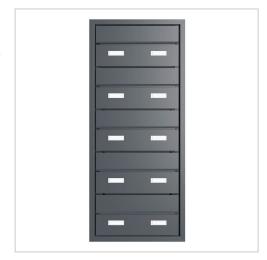

# 5er 1x5 design letterbox GOETHE MDW with nameplate - RAL of your choice | 300-390mm depth | with 5 letterboxes

Product number 215-MDW-5S-390

# 5-piece 1x5 design GOETHE MDW mailbox with nameplate - RAL of your choice

The modern 5-post GOETHE wall letterbox is ideal for the sophisticated entrance area. The linear design makes this letterbox look particularly elegant. Thanks to the variable shaft length between 300mm and 390mm or 390mm to 560mm, this letterbox can be used in almost all types of masonry.

### Protected utility model according to DPMA file number DE: 20 2021 101 679.5

- High-quality 5-compartment letterbox made entirely of stainless steel.
- Shaft made of 1.4016 stainless steel (magnetic stainless steel), bright.
- Body made of stainless steel 1.4016 (non-rusting magnetic stainless steel), powder-coated in RAL colour of your choice.
- Quality production Made in Germany by Briefkasten Manufaktur Lippe.
- The letterboxes comply with DIN/EN 13724. Insertion size (3.5 cm x 36.0 cm) for C4 landscape, large letters also fit in here without creasing.
- Letter slots & removal doors made of stainless steel V2A 1.4301, powder-coated in RAL colour of your choice.
- Letters are inserted and removed from the front. Insertion flap with high-quality axle dampers for very quiet mail insertion.
- Removal doors open from top to bottom. This prevents the mail from falling towards you.
- Plexiglas nameplates for name labelling and 2nd nameplate advertising yes/no per party.
- Plaster cover frame made of stainless steel angle profile 25 x 58 mm, powder-coated in RAL colour.
- Variable shaft length 300-390mm or 390-560mm. External dimensions of letter slot W 380 mm x H 180 mm.
- External dimensions front W 450mm x H 1050mm; rear W 450mm x H 1050mm.