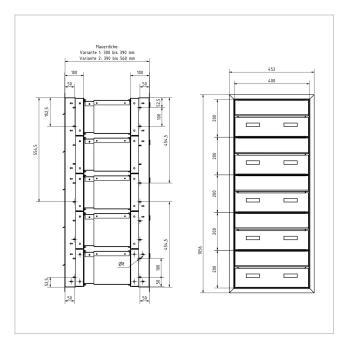

## **Dimensions**

Height of single box in mm 200,0 Width of single box in mm 400,0

**Capacity in litres** 24,0 - 32,0 | 32,0 - 44,0

with 5 letterboxes

Height of letterbox slot in mm 35,0
Width of letter slot in mm 360,0
Height of letterbox in mm 1050,0
Width of letterbox system in mm 450,0
Total width in mm 450,0

**Depth in mm** 300,0 - 390,0 | 390,0 - 560,0

Weight in kg 52

**Delivery condition** Supplied partially disassembled