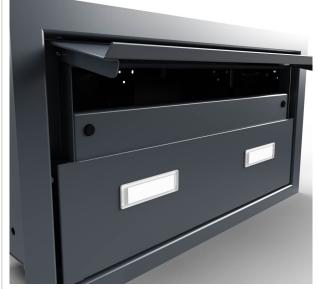

The dimensions of the individual boxes allow a capacity of approx. 24-44 litres, and the large insertion slot guarantees no crumpled mail, even with DIN C4 envelopes and magazines or after several days of absence. Thanks to the water drainage edge, the mail inside is optimally protected from the weather. The insertion flap is fitted with high-quality axle dampers, guaranteeing quiet closing and preventing annoying rattling caused by the weather. The interchangeable Plexiglas name plates can be conveniently operated from the front; for an optimum look, we recommend the flush-fitting name plate with laser engraving (see accessories). The 2nd nameplate is fitted with a Yes/No advertising insert.

### Protected utility model according to DPMA file number DE: 20 2021 101 679.5

- High-quality 5-compartment letterbox made entirely of stainless steel.
- Shaft made of 1.4016 stainless steel (magnetic stainless steel), bright.
- Body made of stainless steel 1.4016 (non-rusting magnetic stainless steel), powder-coated in RAL colour of your choice.
- Quality production Made in Germany by Briefkasten Manufaktur Lippe.
- The letterboxes comply with DIN/EN 13724. Insertion size (3.5 cm x 36.0 cm) for C4 landscape, large letters also fit in here without creasing.
- Letter slots & removal doors made of stainless steel V2A 1.4301, powder-coated in RAL colour of your choice.
- Letters are inserted and removed from the front. Insertion flap with high-quality axle dampers for very quiet mail insertion.
- Removal doors open from top to bottom. This prevents the mail from falling towards you.
- Plexiglas nameplates for name labelling and 2nd nameplate advertising yes/no per party.
- Plaster cover frame made of stainless steel angle profile 25 x 58 mm, powder-coated in RAL colour.
- Variable shaft length 300-390mm or 390-560mm. External dimensions of letter slot W 380 mm x H 180 mm.
- External dimensions front W 450mm x H 1050mm; rear W 450mm x H 1050mm.