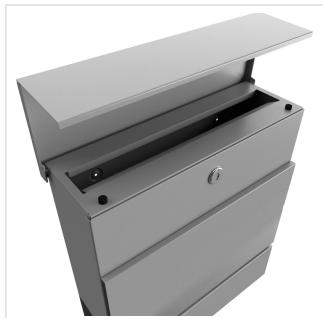

The generous capacity of around 12 litres and top-loading ensures crease-free mail - even with DIN C4 envelopes and magazines. For added convenience, the letterbox is equipped with **high-quality axle dampers** that allow the flap to close gently and quietly. The newspaper compartment of this letter box offers maximum functionality with double-sided posting, ideal for modern everyday life. The scope of delivery includes a cover that can be retrofitted, giving you the option of reliably closing the weather side.