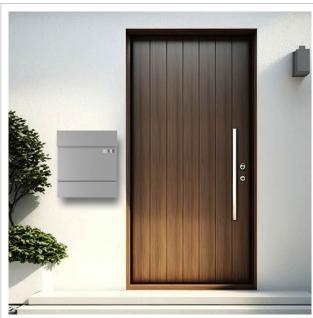

### KANT letterbox with newspaper compartment - Design 2 - RAL 9007 grey aluminium

The KANT letterbox combines **elegant design** and functional convenience in one product. Its minimalist design with invisible lock fits seamlessly into modern living environments. You can rely on **long-lasting quality** thanks to our excellent choice of materials and precise workmanship.

### Important information:

To achieve optimum water protection for your mail, the letterbox or letterbox system should be located under a canopy if possible.

The mail is only protected from water if it is fully inserted in the box and the flap is closed. Mail that is not fully inserted allows moisture and dirt to enter the letterbox. This system is protected against the ingress of water in accordance with DIN EN 13724. Water ingress is not a reason for complaint.