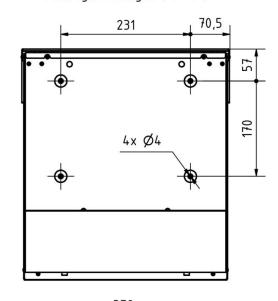

s is not a reason for complaint.



## **Product properties**

Material Steel, galvanised

Series KANT

Functions Newspaper compartment

Number of boxes with 1 parcel box, with 1 letterbox

Boxes by volume Normal > 10 litres

House number House number as laser engraving

Name labellingLaser-engravedRemoval of mailOn the frontMounting typeSurface-mounted

Surface/colour RAL 9007 grey aluminium

### **Dimensions**

Height of single box in mm BK 280.0 | ZF 110.0

Width of single box in mm 355,0
Capacity in litres 12
Height of letterbox slot in mm 35,0
Width of letter slot in mm 335,0
Height of letterbox in mm 412,0
Width of letterbox system in mm 372,0

**Depth in mm** 110.0 + 21.0 Aperture

Weight in kg 6

**Delivery condition** Supplied fully assembled



# Drawing

Montagebohrungen (1:5)









# More images