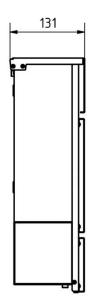

### **Dimensions**

Height of single box in mm BK 280.0 | ZF 110.0

Width of single box in mm 355,0
Capacity in litres 12
Height of letterbox slot in mm 35,0
Width of letter slot in mm 335,0
Height of letterbox in mm 412,0
Width of letterbox system in mm 372,0

**Depth in mm** 110.0 + 21.0 Aperture

Weight in kg 6

**Delivery condition** Supplied fully assembled