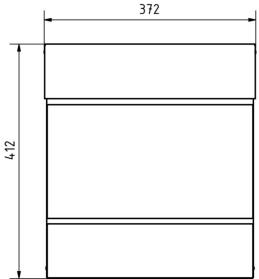

### **Dimensions**

Height of single box in mm BK 280.0 | ZF 110.0

Width of single box in mm 355,0
Capacity in litres 12
Height of letterbox slot in mm 35,0
Width of letter slot in mm 335,0
Height of letterbox in mm 412,0
Width of letterbox system in mm 372,0