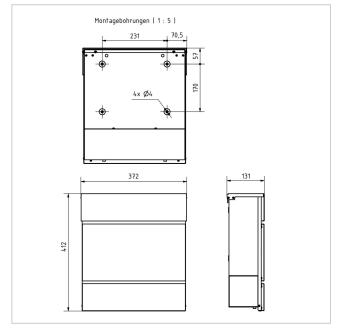

# Drawing

Montagebohrungen (1:5)

### **Dimensions**

Height of single box in mm BK 280.0 | ZF 110.0

Width of single box in mm 355,0
Capacity in litres 12
Height of letterbox slot in mm 35,0
Width of letter slot in mm 335,0
Height of letterbox in mm 412,0
Width of letterbox system in mm 372,0