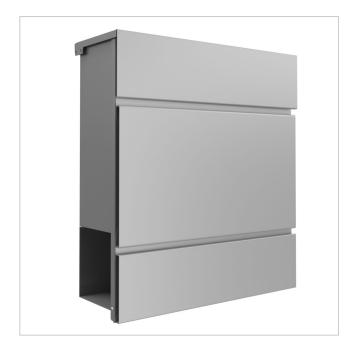

### KANT letterbox with newspaper compartment - Design 2 - RAL 9007 grey aluminium

The KANT letterbox combines **elegant design** and functional convenience in one product. Its minimalist design with invisible lock fits seamlessly into modern living environments. You can rely on **long-lasting quality** thanks to our excellent choice of materials and precise workmanship.

The generous capacity of around 12 litres and top-loading ensures crease-free mail - even with DIN C4 envelopes and magazines. For added convenience, the letterbox is equipped with **high-quality axle dampers** that allow the flap to close gently and quietly. The newspaper compartment of this letter box offers maximum functionality with double-sided posting, ideal for modern everyday life. The scope of delivery includes a cover that can be retrofitted, giving you the option of reliably closing the weather side.

Thanks to the design, self-assembly is uncomplicated.

- High-quality surface-mounted letterbox made of galvanised steel, powder-coated in RAL 9007 grey aluminium fine structure matt.
- The door can be opened from top to bottom.
- Insertion from above, insertion flap with high-quality axle dampers for silent closing.
- Includes 2 keys with key number.
- The letterbox complies with DIN/EN 13724. Insertion size (3.5 cm x 33.5 cm) for C4 landscape, large letters also fit in here without creasing.
- Newspaper compartment (BH 360x110mm) made of galvanised steel, powder-coated in RAL 9007 grey aluminium fine structure matt. Open on both sides (1x cover included).
- For surface wall mounting including mounting screws.