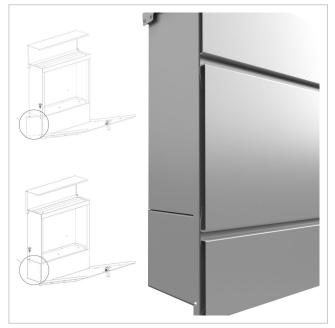

Thanks to the design, self-assembly is uncomplicated.

- High-quality surface-mounted letterbox made of galvanised steel, powder-coated in RAL 9007 grey aluminium fine structure matt.
- The door can be opened from top to bottom.
- Insertion from above, insertion flap with high-quality axle dampers for silent closing.
- Includes 2 keys with key number.
- The letterbox complies with DIN/EN 13724. Insertion size (3.5 cm x 33.5 cm) for C4 landscape, large letters also fit in here without creasing.
- Newspaper compartment (BH 360x110mm) made of galvanised steel, powder-coated in RAL 9007 grey aluminium fine structure matt. Open on both sides (1x cover included).
- For surface wall mounting including mounting screws.