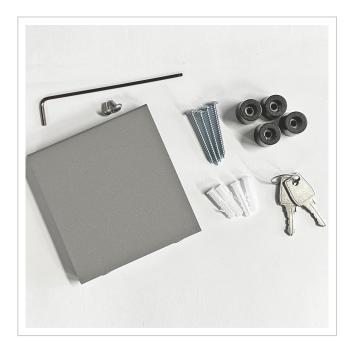

Thanks to the design, self-assembly is uncomplicated.

- High-quality surface-mounted letterbox made of galvanised steel, powder-coated in RAL 9007 grey aluminium fine structure matt.
- The door can be opened from top to bottom.
- Insertion from above, insertion flap with high-quality axle dampers for silent closing.
- Includes 2 keys with key number.
- The letterbox complies with DIN/EN 13724. Insertion size (3.5 cm x 33.5 cm) for C4 landscape, large letters also fit in here without creasing.
- Newspaper compartment (BH 360x110mm) made of galvanised steel, powder-coated in RAL 9007 grey aluminium fine structure matt. Open on both sides (1x cover included).
- For surface wall mounting including mounting screws.