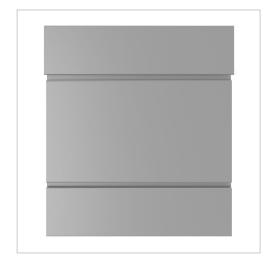

### KANT letterbox with newspaper compartment - Design 2 - RAL 9007 grey aluminium

The KANT letterbox combines **elegant design** and functional convenience in one product. Its minimalist design with invisible lock fits seamlessly into modern living environments. You can rely on **long-lasting quality** thanks to our excellent choice of materials and precise workmanship.

The generous capacity of around 12 litres and top-loading ensures crease-free mail - even with DIN C4 envelopes and magazines. For added convenience, the letterbox is equipped with **high-quality axle dampers** that allow the flap to close gently and quietly. The newspaper compartment of this letter box offers maximum functionality with double-sided posting, ideal for modern everyday life. The scope of delivery includes a cover that can be retrofitted, giving you the option of reliably closing the weather side.

Thanks to the design, self-assembly is uncomplicated.

- High-quality surface-mounted letterbox made of galvanised steel, powder-coated in RAL 9007 grey aluminium fine structure matt.
- The door can be opened from top to bottom.
- Insertion from above, insertion flap with high-quality axle dampers for silent closing.
- Includes 2 keys with key number.
- The letterbox complies with DIN/EN 13724. Insertion size (3.5 cm x 33.5 cm) for C4 landscape, large letters also fit in here without creasing.
- Newspaper compartment (BH 360x110mm) made of galvanised steel, powder-coated in RAL 9007 grey aluminium fine structure matt. Open on both sides (1x cover included).
- For surface wall mounting including mounting screws.