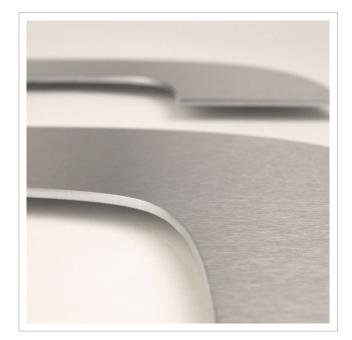

### Stainless steel house number Klopstock

Choosing the right font is crucial for a house number. Optimum legibility is the top priority. However, the house number is also an important design element. There are two 30 mm long welding studs with threads on the back. After drilling the holes and inserting the plugs, all you need to do is attach the numbers/letters.

Made in Germany, manufactured in Bad Salzuflen

- House number made of stainless steel V2A 1.4301.
- Fastening to the wall is carried out using welding studs, which are simply inserted into the dowel holes.
- Material thickness 2 mm.
- Supplied with dowels (S6).

#### Product properties

Mounting type Plug-in bolt

Material Stainless steel V2A 1.4301

Surface/colour Brushed