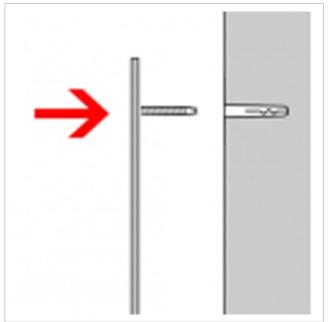

### Stainless steel house number Klopstock

Choosing the right font is crucial for a house number. Optimum legibility is the top priority. However, the house number is also an important design element. There are two 30 mm long welding studs with threads on the back. After drilling the holes and inserting the plugs, all you need to do is attach the numbers/letters.

Made in Germany, manufactured in Bad Salzuflen

- House number made of stainless steel V2A 1.4301.
- Fastening to the wall is carried out using welding studs, which are simply inserted into the dowel holes.
- Material thickness 2 mm.
- Supplied with dowels (S6).