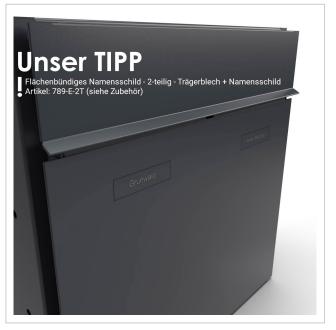

The dimensions of the individual boxes allow for a capacity of approx. 16 litres, while the large slot guarantees no crumpled mail, even with DIN C4 envelopes and magazines or after several days of absence. The innovative push-key lock is concealed inside the letterbox. The key is simply inserted into the existing opening (no turning required) and the door opens. With the arrangement of the lock, this letterbox is designed in such a way that the removal door prevents the mail from falling towards you. The water drainage edge ensures that the mail inside is optimally protected from the weather. The insertion flap is fitted with high-quality axle dampers, guaranteeing quiet closing and preventing annoying rattling caused by the weather. The interchangeable Plexiglas name plates can be conveniently operated from the front; for an optimum look, we recommend the flush-fitting name plate with laser engraving (see accessories). The 2nd nameplate is fitted with a Yes/No advertising insert.

### Protected utility model according to DPMA file number DE: 20 2021 101 679.5

- High-quality 6-point surface-mounted letterbox made of stainless steel and aluminium.
- Quality production Made in Germany by Briefkasten Manufaktur Lippe.
- Letterboxes made of stainless steel 1.4016 (non-rusting magnetic stainless steel), powder-coated in RAL colour of your choice.
- Innovative push-key lock with 2 keys per party.
- Mail is inserted and removed from the front. Insertion flap with high-quality axle dampers for very quiet mail insertion.
- The letterboxes comply with DIN/EN 13724. Insertion size (3.5 cm x 36.0 cm) for C4 across, even large letters fit in here without creasing.
- Removal doors open from top to bottom. This prevents the mail from falling towards you.
- Plexiglas nameplate for name labelling and 2nd nameplate advertising yes/no per party.
- Optional house number lettering approx. 70-80 mm high.
- Optimum rain protection thanks to rain run-off edges and a rain canopy made of 3mm aluminium AlMg3 W19, powder-coated in RAL of your choice.
- Side cladding made of 3mm aluminium AlMg3 W19, powder-coated in RAL of your choice.
- Incl. mounting rail for wall mounting.