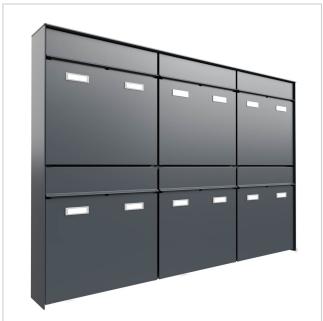

### 6-piece 3x2 design surface-mounted letterbox system GOETHE AP - RAL of your choice

High-quality manufactured 6-party surface-mounted letterbox system. The modern GOETHE letterbox is ideal for the sophisticated entrance area. The linear design without a visible lock makes this letterbox look particularly elegant.

The dimensions of the individual boxes allow for a capacity of approx. 16 litres, while the large slot guarantees no crumpled mail, even with DIN C4 envelopes and magazines or after several days of absence. The innovative push-key lock is concealed inside the letterbox. The key is simply inserted into the existing opening (no turning required) and the door opens. With the arrangement of the lock, this letterbox is designed in such a way that the removal door prevents the mail from falling towards you. The water drainage edge ensures that the mail inside is optimally protected from the weather. The insertion flap is fitted with high-quality axle dampers, guaranteeing quiet closing and preventing annoying rattling caused by the weather. The interchangeable Plexiglas name plates can be conveniently operated from the front; for an optimum look, we recommend the flush-fitting name plate with laser engraving (see accessories). The 2nd nameplate is fitted with a Yes/No advertising insert.

### Protected utility model according to DPMA file number DE: 20 2021 101 679.5

- High-quality 6-point surface-mounted letterbox made of stainless steel and aluminium.
- Quality production Made in Germany by Briefkasten Manufaktur Lippe.
- Letterboxes made of stainless steel 1.4016 (non-rusting magnetic stainless steel), powder-coated in RAL colour of your choice.
- Innovative push-key lock with 2 keys per party.
- Mail is inserted and removed from the front. Insertion flap with high-quality axle dampers for very quiet mail insertion.
- The letterboxes comply with DIN/EN 13724. Insertion size (3.5 cm x 36.0 cm) for C4 across, even large letters fit in here without creasing.
- Removal doors open from top to bottom. This prevents the mail from falling towards you.
- Plexiglas nameplate for name labelling and 2nd nameplate advertising yes/no per party.
- Optional house number lettering approx. 70-80 mm high.
- Optimum rain protection thanks to rain run-off edges and a rain canopy made of 3mm aluminium AlMg3 W19, powder-coated in RAL of your choice.
- Side cladding made of 3mm aluminium AlMg3 W19, powder-coated in RAL of your choice.
- Incl. mounting rail for wall mounting.