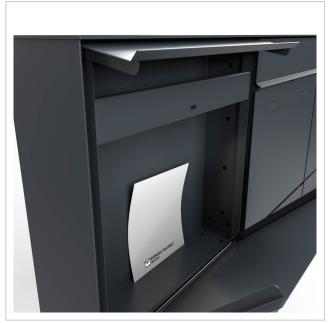

The dimensions of the individual boxes allow for a capacity of approx. 16 litres, while the large slot guarantees no crumpled mail, even with DIN C4 envelopes and magazines or after several days of absence. The innovative push-key lock is concealed inside the letterbox. The key is simply inserted into the existing opening (no turning required) and the door opens. With the arrangement of the lock, this letterbox is designed in such a way that the removal door prevents the mail from falling towards you. The water drainage edge ensures that the mail inside is optimally protected from the weather. The insertion flap is fitted with high-quality axle dampers, guaranteeing quiet closing and preventing annoying rattling caused by the weather. The interchangeable Plexiglas name plates can be conveniently operated from the front; for an optimum look, we recommend the flush-fitting name plate with laser engraving (see accessories). The 2nd nameplate is fitted with a Yes/No advertising insert.

### Protected utility model according to DPMA file number DE: 20 2021 101 679.5

- High-quality 6-point surface-mounted letterbox made of stainless steel and aluminium.
- Quality production Made in Germany by Briefkasten Manufaktur Lippe.
- Letterboxes made of stainless steel 1.4016 (non-rusting magnetic stainless steel), powder-coated in RAL colour of your choice.
- Innovative push-key lock with 2 keys per party.
- Mail is inserted and removed from the front. Insertion flap with high-quality axle dampers for very quiet mail insertion.
- The letterboxes comply with DIN/EN 13724. Insertion size (3.5 cm x 36.0 cm) for C4 across, even large letters fit in here without creasing.
- Removal doors open from top to bottom. This prevents the mail from falling towards you.
- Plexiglas nameplate for name labelling and 2nd nameplate advertising yes/no per party.
- Optional house number lettering approx. 70-80 mm high.
- Optimum rain protection thanks to rain run-off edges and a rain canopy made of 3mm aluminium AlMg3 W19, powder-coated in RAL of your choice.
- Side cladding made of 3mm aluminium AlMg3 W19, powder-coated in RAL of your choice.
- Incl. mounting rail for wall mounting.