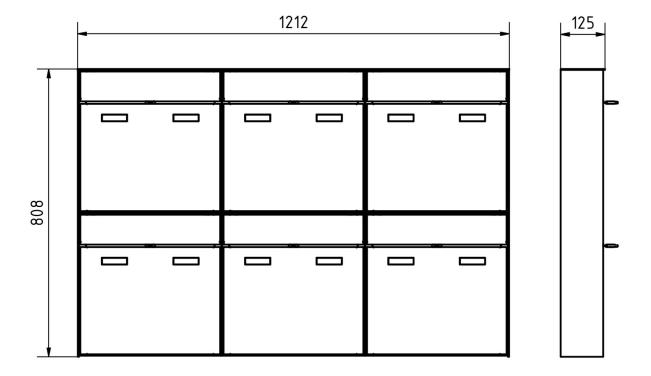

# Drawing

### **Dimensions**

Height of single box in mm400,0Width of single box in mm400,0Capacity in litres16Height of letterbox slot in mm35,0Width of letter slot in mm360,0Height of letterbox in mm800,0Width of letterbox system in mm1200,0Total width in mm1208,0

**Depth in mm** 100.0 + 25.0 Rain roof

Weight in kg 38

**Delivery condition** Delivery is assembled