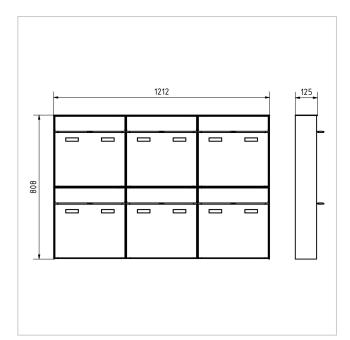

# More images

### **Dimensions**

Height of single box in mm400,0Width of single box in mm400,0Capacity in litres16Height of letterbox slot in mm35,0Width of letter slot in mm360,0Height of letterbox in mm800,0Width of letterbox system in mm1200,0Total width in mm1208,0