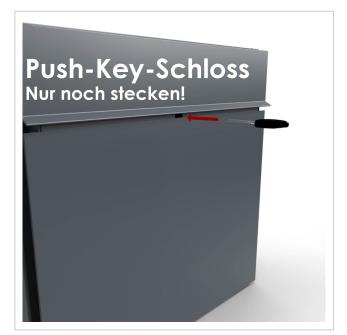

The dimensions of the individual boxes allow for a capacity of approx. 16 litres, while the large slot guarantees no crumpled mail, even with DIN C4 envelopes and magazines or after several days of absence. The innovative push-key lock is concealed inside the letterbox. The key is simply inserted into the existing opening (no turning required) and the door opens. With the arrangement of the lock, this letterbox is designed in such a way that the removal door prevents the mail from falling towards you. The water drainage edge ensures that the mail inside is optimally protected from the weather. The insertion flap is fitted with high-quality axle dampers, guaranteeing quiet closing and preventing annoying rattling caused by the weather. The interchangeable Plexiglas name plates can be conveniently operated from the front; for an optimum look, we recommend the flush-fitting name plate with laser engraving (see accessories). The 2nd nameplate is fitted with a Yes/No advertising insert.

### Protected utility model according to DPMA file number DE: 20 2021 101 679.5

- High-quality 6-point surface-mounted letterbox made of stainless steel and aluminium.
- Quality production Made in Germany by Briefkasten Manufaktur Lippe.
- Letterboxes made of stainless steel 1.4016 (non-rusting magnetic stainless steel), powder-coated in RAL colour of your choice.
- Innovative push-key lock with 2 keys per party.
- Mail is inserted and removed from the front. Insertion flap with high-quality axle dampers for very quiet mail insertion.
- The letterboxes comply with DIN/EN 13724. Insertion size (3.5 cm x 36.0 cm) for C4 across, even large letters fit in here without creasing.
- Removal doors open from top to bottom. This prevents the mail from falling towards you.
- Plexiglas nameplate for name labelling and 2nd nameplate advertising yes/no per party.
- Optional house number lettering approx. 70-80 mm high.
- Optimum rain protection thanks to rain run-off edges and a rain canopy made of 3mm aluminium AlMg3 W19, powder-coated in RAL of your choice.
- Side cladding made of 3mm aluminium AlMg3 W19, powder-coated in RAL of your choice.
- Incl. mounting rail for wall mounting.