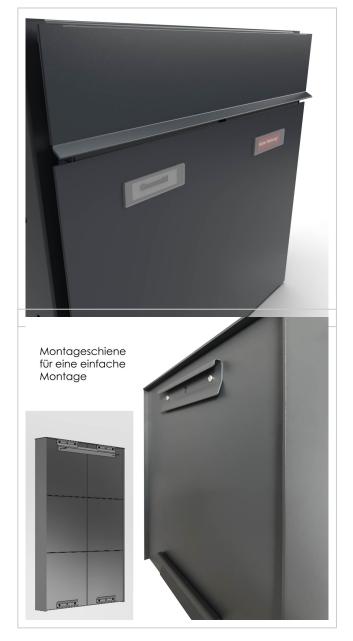

The surface-mounted letterbox systems in the GOETHE collection are characterised by the consistent use of stainless steel and aluminium. The result is a very long service life and sustainability. The design has been developed by our own engineers with a view to high flexibility and modularity, simple spare parts assembly and uncomplicated self-assembly. Spare parts for all GOETHE systems are available directly in our shop.

### Protected utility model according to DPMA file number DE: 20 2021 101 679.5

- High-quality 6-point surface-mounted letterbox made of stainless steel and aluminium.
- Quality production Made in Germany by Briefkasten Manufaktur Lippe.
- Letterboxes made of stainless steel 1.4016 (non-rusting magnetic stainless steel), powder-coated in RAL colour of your choice.
- Innovative push-key lock with 2 keys per party.
- Mail is inserted and removed from the front. Insertion flap with high-quality axle dampers for very quiet mail insertion.
- The letterboxes comply with DIN/EN 13724. Insertion size (3.5 cm x 36.0 cm) for C4 across, even large letters fit in here without creasing.
- Removal doors open from top to bottom. This prevents the mail from falling towards you.
- Plexiglas nameplate for name labelling and 2nd nameplate advertising yes/no per party.
- Optional house number lettering approx. 70-80 mm high.
- Optimum rain protection thanks to rain run-off edges and a rain canopy made of 3mm aluminium AlMg3 W19, powder-coated in RAL of your choice.
- Side cladding made of 3mm aluminium AlMg3 W19, powder-coated in RAL of your choice.
- Incl. mounting rail for wall mounting.