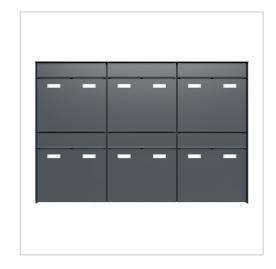

# 6er 3x2 Design surface-mounted letterbox system GOETHE AP - RAL of your choice | 100mm depth | with 6 letterboxes (3x2)

Product number 215-AP-6

### 6-piece 3x2 design surface-mounted letterbox system GOETHE AP - RAL of your choice

High-quality manufactured 6-party surface-mounted letterbox system. The modern GOETHE letterbox is ideal for the sophisticated entrance area. The linear design without a visible lock makes this letterbox look particularly elegant.

The dimensions of the individual boxes allow for a capacity of approx. 16 litres, while the large slot guarantees no crumpled mail, even with DIN C4 envelopes and magazines or after several days of absence. The innovative push-key lock is concealed inside the letterbox. The key is simply inserted into the existing opening (no turning required) and the door opens. With the arrangement of the lock, this letterbox is designed in such a way that the removal door prevents the mail from falling towards you. The water drainage edge ensures that the mail inside is optimally protected from the weather. The insertion flap is fitted with high-quality axle dampers, guaranteeing quiet closing and preventing annoying rattling caused by the weather. The interchangeable Plexiglas name plates can be conveniently operated from the front; for an optimum look, we recommend the flush-fitting name plate with laser engraving (see accessories). The 2nd nameplate is fitted with a Yes/No advertising insert.

### Protected utility model according to DPMA file number DE: 20 2021 101 679.5

- High-quality 6-point surface-mounted letterbox made of stainless steel and aluminium.
- Quality production Made in Germany by Briefkasten Manufaktur Lippe.
- Letterboxes made of stainless steel 1.4016 (non-rusting magnetic stainless steel), powder-coated in RAL colour of your choice.
- Innovative push-key lock with 2 keys per party.
- Mail is inserted and removed from the front. Insertion flap with high-quality axle dampers for very quiet mail insertion.
- The letterboxes comply with DIN/EN 13724. Insertion size (3.5 cm x 36.0 cm) for C4 across, even large letters fit in here without creasing.
- Removal doors open from top to bottom. This prevents the mail from falling towards you.
- Plexiglas nameplate for name labelling and 2nd nameplate advertising yes/no per party.
- Optional house number lettering approx. 70-80 mm high.
- Optimum rain protection thanks to rain run-off edges and a rain canopy made of 3mm aluminium AlMg3 W19, powder-coated in RAL of your choice.
- Side cladding made of 3mm aluminium AlMg3 W19, powder-coated in RAL of your choice.
- Incl. mounting rail for wall mounting.

### **Dimensions**

Height of single box in mm400,0Width of single box in mm400,0Capacity in litres16Height of letterbox slot in mm35,0Width of letter slot in mm360,0Height of letterbox in mm800,0Width of letterbox system in mm1200,0Total width in mm1208,0