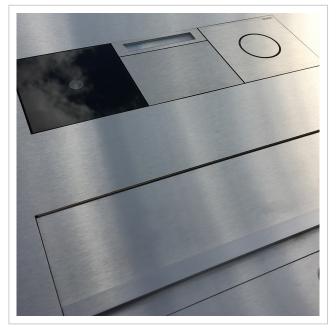

- 2-piece designer stainless steel flush-mounted letterbox made of 2 mm V2A stainless steel. Also available as a surface-mounted version.
- Front mail removal door 320 mm x 300 mm, opens from top to bottom. Incl. 2 keys with key number per party.
- Mail slot from the front, dimensions: W 32 cm x H 6.3 cm, C4 landscape. Very large letters fit in here without creasing. Attention no removal protection!
- Now with built-in damping elements that allow the flap to close slowly and quietly.
- Flush-mounted or surface-mounted box dimensions: H 1220 mm x W 410 x D 100 | 150 mm. ATTENTION: The front panel protrudes by 2 cm all round, even with surface-mounted boxes.
- Plaster box made of galvanised steel. Surface-mounted box made of stainless steel V2A, ground on all sides without visible screw connection.
- Plaster box with pre-punched cable inlets on all sides.
- WITHOUT GIRA system components!

#### Important information

Camera or intercom preparation

The intercom systems must be connected by an electrician. Please contact your trusted electrician for planning, fitting and installation.