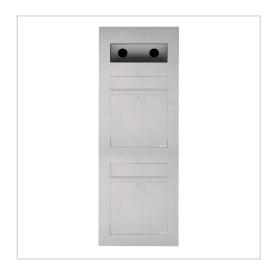

# 2-piece stainless steel letterbox designer model BIG - GIRA System 106 - 3-gang prepared

High-quality letterbox from the Briefkasten Manufaktur brand in an extra-large format. The Gira System 106 can be used seamlessly in a flush-mounted design. The preparation is intended for 3 GIRA 106 system modules. The modules can be flush-mounted using the simple mounting system (surface-mounted housing 5503910 required!).

- 2-piece designer stainless steel flush-mounted letterbox made of 2 mm V2A stainless steel. Also available as a surface-mounted version.
- Front mail removal door 320 mm x 300 mm, opens from top to bottom. Incl. 2 keys with key number per party.
- Mail slot from the front, dimensions: W 32 cm x H 6.3 cm, C4 landscape. Very large letters fit in here without creasing. Attention no removal protection!
- Now with built-in damping elements that allow the flap to close slowly and quietly.
- Flush-mounted or surface-mounted box dimensions: H 1220 mm x W 410 x D 100 | 150 mm. ATTENTION: The front panel protrudes by 2 cm all round, even with surface-mounted boxes.
- Plaster box made of galvanised steel. Surface-mounted box made of stainless steel V2A, ground on all sides without visible screw connection.
- Plaster box with pre-punched cable inlets on all sides.
- WITHOUT GIRA system components!