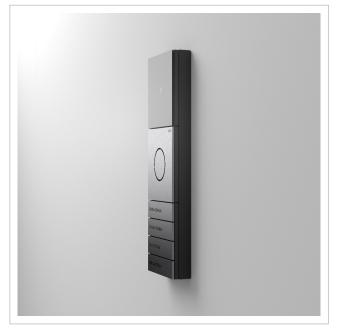

# 2-piece stainless steel letterbox designer model BIG - GIRA System 106 - 3-gang prepared

High-quality letterbox from the Briefkasten Manufaktur brand in an extra-large format. The Gira System 106 can be used seamlessly in a flush-mounted design. The preparation is intended for 3 GIRA 106 system modules. The modules can be flush-mounted using the simple mounting system (surface-mounted housing 5503910 required!).

- 2-piece designer stainless steel flush-mounted letterbox made of 2 mm V2A stainless steel. Also available as a surface-mounted version.
- Front mail removal door 320 mm x 300 mm, opens from top to bottom. Incl. 2 keys with key number per party.
- Mail slot from the front, dimensions: W 32 cm x H 6.3 cm, C4 landscape. Very large letters fit in here without creasing. Attention no removal protection!
- Now with built-in damping elements that allow the flap to close slowly and quietly.
- Flush-mounted or surface-mounted box dimensions: H 1220 mm x W 410 x D 100 | 150 mm. ATTENTION: The front panel protrudes by 2 cm all round, even with surface-mounted boxes.
- Plaster box made of galvanised steel. Surface-mounted box made of stainless steel V2A, ground on all sides without visible screw connection.
- Plaster box with pre-punched cable inlets on all sides.
- WITHOUT GIRA system components!