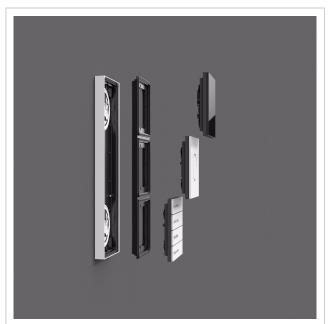

# 2-piece stainless steel letterbox designer model BIG - GIRA System 106 - 3-gang prepared

High-quality letterbox from the Briefkasten Manufaktur brand in an extra-large format. The Gira System 106 can be used seamlessly in a flush-mounted design. The preparation is intended for 3 GIRA 106 system modules. The modules can be flush-mounted using the simple mounting system (surface-mounted housing 5503910 required!).

- 2-piece designer stainless steel flush-mounted letterbox made of 2 mm V2A stainless steel. Also available as a surface-mounted version.
- Front mail removal door 320 mm x 300 mm, opens from top to bottom. Incl. 2 keys with key number per party.
- Mail slot from the front, dimensions: W 32 cm x H 6.3 cm, C4 landscape. Very large letters fit in here without creasing. Attention no removal protection!
- Now with built-in damping elements that allow the flap to close slowly and quietly.
- Flush-mounted or surface-mounted box dimensions: H 1220 mm x W 410 x D 100 | 150 mm. ATTENTION: The front panel protrudes by 2 cm all round, even with surface-mounted boxes.
- Plaster box made of galvanised steel. Surface-mounted box made of stainless steel V2A, ground on all sides without visible screw connection.
- Plaster box with pre-punched cable inlets on all sides.
- WITHOUT GIRA system components!