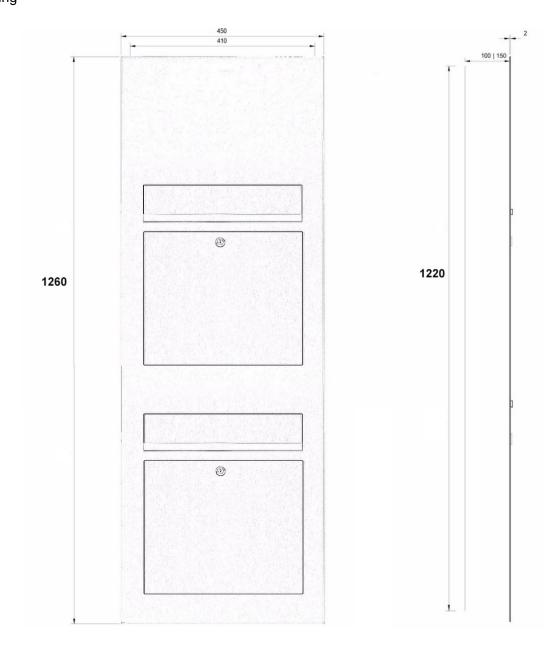

- 2-piece designer stainless steel flush-mounted letterbox made of 2 mm V2A stainless steel. Also available as a surface-mounted version.
- Front mail removal door 320 mm x 300 mm, opens from top to bottom. Incl. 2 keys with key number per party.
- Mail slot from the front, dimensions: W 32 cm x H 6.3 cm, C4 landscape. Very large letters fit in here without creasing. Attention no removal protection!
- Now with built-in damping elements that allow the flap to close slowly and quietly.
- Flush-mounted or surface-mounted box dimensions: H 1220 mm x W 410 x D 100 | 150 mm. ATTENTION: The front panel protrudes by 2 cm all round, even with surface-mounted boxes.
- Plaster box made of galvanised steel. Surface-mounted box made of stainless steel V2A, ground on all sides without visible screw connection.
- Plaster box with pre-punched cable inlets on all sides.
- WITHOUT GIRA system components!

#### **Dimensions**

**Depth in mm** 100,0 | 150,0

Weight in kg 48

**Delivery condition** Delivery is assembled