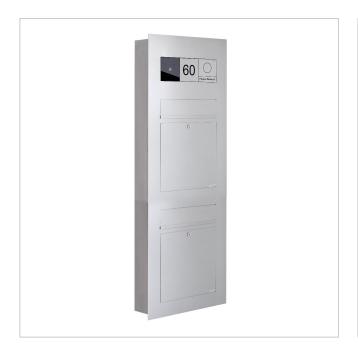

# 2-piece stainless steel letterbox designer model BIG - GIRA System 106 - 3-gang prepared

High-quality letterbox from the Briefkasten Manufaktur brand in an extra-large format. The Gira System 106 can be used seamlessly in a flush-mounted design. The preparation is intended for 3 GIRA 106 system modules. The modules can be flush-mounted using the simple mounting system (surface-mounted housing 5503910 required!).

#### Important information

Camera or intercom preparation

The intercom systems must be connected by an electrician. Please contact your trusted electrician for planning, fitting and installation.