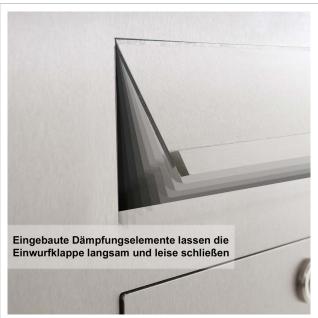

- 2-piece designer stainless steel flush-mounted letterbox made of 2 mm V2A stainless steel. Also available as a surface-mounted version.
- Front mail removal door 320 mm x 300 mm, opens from top to bottom. Incl. 2 keys with key number per party.
- Mail slot from the front, dimensions: W 32 cm x H 6.3 cm, C4 landscape. Very large letters fit in here without creasing. Attention no removal protection!
- Now with built-in damping elements that allow the flap to close slowly and quietly.
- Flush-mounted or surface-mounted box dimensions: H 1220 mm x W 410 x D 100 | 150 mm. ATTENTION: The front panel protrudes by 2 cm all round, even with surface-mounted boxes.
- Plaster box made of galvanised steel. Surface-mounted box made of stainless steel V2A, ground on all sides without visible screw connection.
- Plaster box with pre-punched cable inlets on all sides.
- WITHOUT GIRA system components!