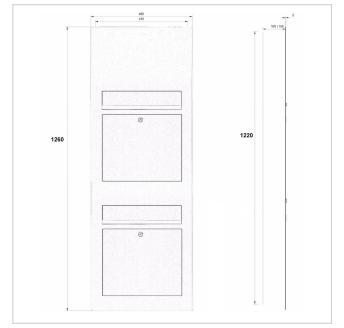

- 2-piece designer stainless steel flush-mounted letterbox made of 2 mm V2A stainless steel. Also available as a surface-mounted version.
- Front mail removal door 320 mm x 300 mm, opens from top to bottom. Incl. 2 keys with key number per party.
- Mail slot from the front, dimensions: W 32 cm x H 6.3 cm, C4 landscape. Very large letters fit in here without creasing. Attention no removal protection!
- Now with built-in damping elements that allow the flap to close slowly and quietly.
- Flush-mounted or surface-mounted box dimensions: H 1220 mm x W 410 x D 100 | 150 mm. ATTENTION: The front panel protrudes by 2 cm all round, even with surface-mounted boxes.
- Plaster box made of galvanised steel. Surface-mounted box made of stainless steel V2A, ground on all sides without visible screw connection.
- Plaster box with pre-punched cable inlets on all sides.
- WITHOUT GIRA system components!

#### **Dimensions**

**Depth in mm** 100,0 | 150,0

Weight in kg 48

**Delivery condition** Delivery is assembled