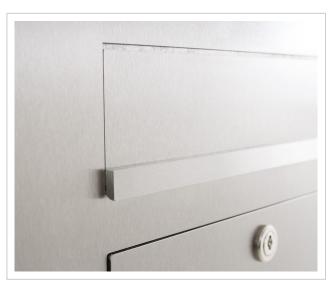

This is a real eye-catcher among letterboxes. Clear lines and no-frills design characterise the designer letterbox with GIRA System 106. Our products have a high quality, reliable functionality and their own identity. Made by Briefkasten Manufaktur.

- 2-piece designer stainless steel flush-mounted letterbox made of 2 mm V2A stainless steel. Also available as a surface-mounted version.
- Front mail removal door 320 mm x 300 mm, opens from top to bottom. Incl. 2 keys with key number per party.
- Mail slot from the front, dimensions: W 32 cm x H 6.3 cm, C4 landscape. Very large letters fit in here without creasing. Attention no removal protection!
- Now with built-in damping elements that allow the flap to close slowly and quietly.
- Flush-mounted or surface-mounted box dimensions: H 1220 mm x W 410 x D 100 | 150 mm. ATTENTION: The front panel protrudes by 2 cm all round, even with surface-mounted boxes.
- Plaster box made of galvanised steel. Surface-mounted box made of stainless steel V2A, ground on all sides without visible screw connection.
- Plaster box with pre-punched cable inlets on all sides.
- WITHOUT GIRA system components!