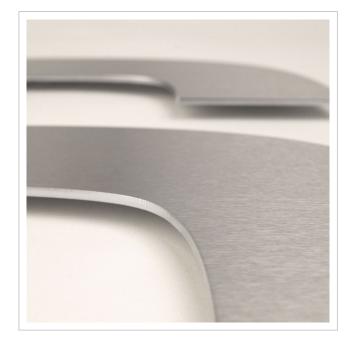

### Stainless steel house number Klopstock

Choosing the right font is crucial for a house number. Optimum legibility is the top priority. However, the house number is also an important design element. There are two 30 mm long welding studs with threads on the back. After drilling the holes and inserting the plugs, all you need to do is attach the numbers/letters.

Made in Germany, manufactured in Bad Salzuflen

- House number made of stainless steel V2A 1.4301.
- Fastening to the wall is carried out using welding studs, which are simply inserted into the dowel holes.
- Material thickness 2 mm.
- Supplied with dowels (S6).