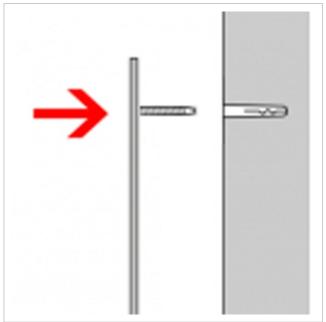

### Stainless steel house number Klopstock

Choosing the right font is crucial for a house number. Optimum legibility is the top priority. However, the house number is also an important design element. There are two 30 mm long welding studs with threads on the back. After drilling the holes and inserting the plugs, all you need to do is attach the numbers/letters.

Made in Germany, manufactured in Bad Salzuflen

- House number made of stainless steel V2A 1.4301.
- Fastening to the wall is carried out using welding studs, which are simply inserted into the dowel holes.
- Material thickness 2 mm.
- Supplied with dowels (S6).