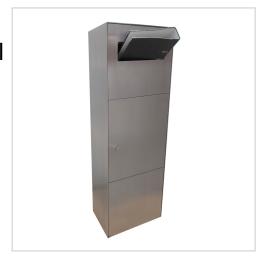

# Security pedestal letterbox - A4 folder letterbox type 190 - polished stainless steel | Stainless steel, ground

Product number 820

## Security pillar letterbox - A4 folder letterbox type 190 - polished stainless steel

Pillar letterbox for 3-5 A4 folders (81 x 318 x 285 mm) + regular mail with removal protection by means of toothed plate and steel pins. Particularly suitable for banks, tax offices, tax offices and companies with high security regulations. Very high quality workmanship! Made in Germany.

- Pedestal letter box TYPE 190 with increased security standard, extra large insertion and volume made of high-quality stainless steel V2A, polished.
- The material thickness of the letterbox pillar is 3 mm stainless steel, polished, the welded-in cover plate is made of 4 mm stainless steel, polished.
- Removal door with ABUS profile cylinder can be opened from left to right, made of 3 mm stainless steel. If required, you can simply replace the lock with another profile half cylinder of your choice (e.g. from a locking system).
- Throw-in flap with pneumatic damping. Insertion size for A4 folders (BH 315mm x 100mm), with toothed plate and steel pins to prevent unauthorised removal.
- Suitable for floor mounting. Base cover for floor mounting invisible in the floor area.
- Please note! The letterbox weighs 68kg.