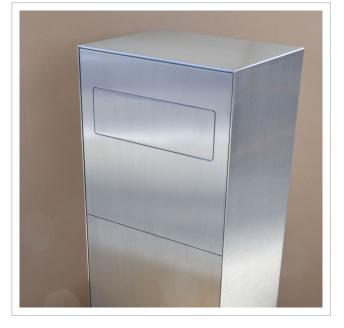

- Pedestal letter box TYPE 190 with increased security standard, extra large insertion and volume made of high-quality stainless steel V2A, polished.
- The material thickness of the letterbox pillar is 3 mm stainless steel, polished, the welded-in cover plate is made of 4 mm stainless steel, polished.
- Removal door with ABUS profile cylinder can be opened from left to right, made of 3 mm stainless steel. If required, you can simply replace the lock with another profile half cylinder of your choice (e.g. from a locking system).
- Throw-in flap with pneumatic damping. Insertion size for A4 folders (BH 315mm x 100mm), with toothed plate and steel pins to prevent unauthorised removal.
- Suitable for floor mounting. Base cover for floor mounting invisible in the floor area.
- Please note! The letterbox weighs 68kg.

#### Product properties

Mounting type Free-standing

Material Stainless steel V2A 1.4301

Removal of mail On the front

Number of boxes with 1 letterbox

Surface/colour Brushed

Boxes by volume Large > 16 litres