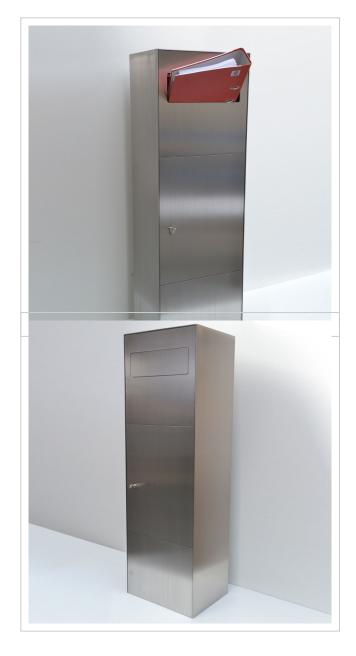

# Security pedestal letterbox - A4 folder letterbox type 190 - polished stainless steel | Stainless steel, ground

Product number 820

## Security pillar letterbox - A4 folder letterbox type 190 - polished stainless steel

Pillar letterbox for 3-5 A4 folders (81 x 318 x 285 mm) + regular mail with removal protection by means of toothed plate and steel pins. Particularly suitable for banks, tax offices, tax offices and companies with high security regulations. Very high quality workmanship! Made in Germany.

#### Product properties

Mounting type Free-standing

Material Stainless steel V2A 1.4301

Removal of mail On the front

Number of boxes with 1 letterbox

Surface/colour Brushed

Boxes by volume Large > 16 litres