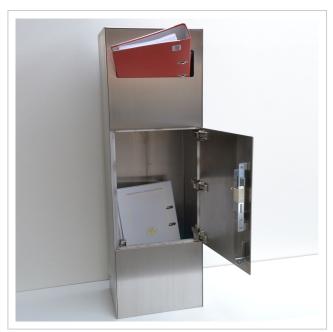

## Security pillar letterbox - A4 folder letterbox type 190 - polished stainless steel

Pillar letterbox for 3-5 A4 folders (81 x 318 x 285 mm) + regular mail with removal protection by means of toothed plate and steel pins. Particularly suitable for banks, tax offices, tax offices and companies with high security regulations. Very high quality workmanship! Made in Germany.

- Pedestal letter box TYPE 190 with increased security standard, extra large insertion and volume made of high-quality stainless steel V2A, polished.
- The material thickness of the letterbox pillar is 3 mm stainless steel, polished, the welded-in cover plate is made of 4 mm stainless steel, polished.
- Removal door with ABUS profile cylinder can be opened from left to right, made of 3 mm stainless steel. If required, you can simply replace the lock with another profile half cylinder of your choice (e.g. from a locking system).
- Throw-in flap with pneumatic damping. Insertion size for A4 folders (BH 315mm x 100mm), with toothed plate and steel pins to prevent unauthorised removal.
- Suitable for floor mounting. Base cover for floor mounting invisible in the floor area.
- Please note! The letterbox weighs 68kg.