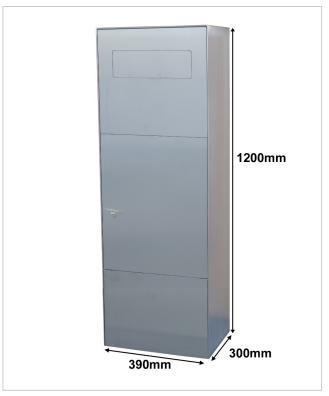

#### **Dimensions**

Capacity in litres approx. 80.0

Height of letterbox slot in mm 100,0
Width of letter slot in mm 315,0
Overall height in mm 1200,0
Total width in mm 390,0
Depth in mm 300,0
Weight in kg 68