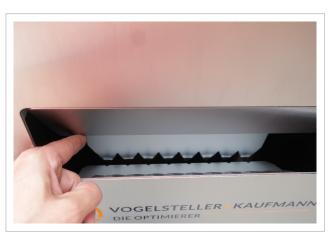

## Security pillar letterbox - A4 folder letterbox type 190 - polished stainless steel

Pillar letterbox for 3-5 A4 folders (81 x 318 x 285 mm) + regular mail with removal protection by means of toothed plate and steel pins. Particularly suitable for banks, tax offices, tax offices and companies with high security regulations. Very high quality workmanship! Made in Germany.

- Pedestal letter box TYPE 190 with increased security standard, extra large insertion and volume made of high-quality stainless steel V2A, polished.
- The material thickness of the letterbox pillar is 3 mm stainless steel, polished, the welded-in cover plate is made of 4 mm stainless steel, polished.
- Removal door with ABUS profile cylinder can be opened from left to right, made of 3 mm stainless steel. If required, you can simply replace the lock with another profile half cylinder of your choice (e.g. from a locking system).
- Throw-in flap with pneumatic damping. Insertion size for A4 folders (BH 315mm x 100mm), with toothed plate and steel pins to prevent unauthorised removal.
- Suitable for floor mounting. Base cover for floor mounting invisible in the floor area.
- Please note! The letterbox weighs 68kg.