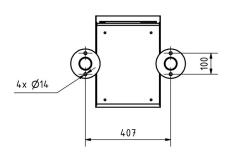

in (up to 1ccm according to DIN EN 13724). This is not a reason for complaint.



## **Product properties**

Series BASIC

Boxes by volume Normal > 10 litres

Name labelling Nameplate

Mounting type Free-standing

Material Stainless steel V2A 1.4301

Removal of mail On the front

Number of boxes with 5 letterboxes

Surface/colour Brushed

### **Dimensions**

Height of single box in mm110,0Width of single box in mm300,0Capacity in litres12Height of letterbox slot in mm35,0Width of letter slot in mm265,0Height of letterbox in mm550,0Width of letterbox system in mm300,0

Overall height in mm 1200,0 | 1500,0 | 1700,0

Total width in mm 465,0

Depth in mm 435,0

Weight in kg 28

**Delivery condition** Supplied in blocks, stand elements / letterbox divided



## Drawing

#### Montagebohrungen









# More images