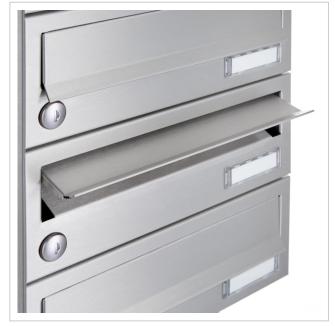

The letterboxes and stand elements are made of weather-resistant V2A stainless steel, polished. The very high-quality workmanship and the well thought-out concept make this letterbox system our top seller. A rain drainage edge for optimum water protection, a double-edged throw-in flap with rubber lip, the solid interchangeable nameplate and the robust lock characterise this free-standing letterbox.

Thanks to the design, self-assembly is straightforward.

- 5-post letterbox system made of stainless steel V2 A, polished
- The system is manufactured by Briefkasten Manufaktur. German quality production "Made in Germany".
- The letterboxes comply with DIN/EN 13724. Insertion size (3.5 cm x 26.5 cm) for C4 high, large letters also fit in here without creasing.
- Insertion flaps with sound-absorbing rubber lip for very quiet mail insertion.
- The doors can be opened from left to right.
- Incl. 2 keys with key number and changeable name plate under the flap for each letterbox.
- With close-fitting side panelling and rain cover in solid design.
- The stand elements are made of 60.0 mm V2A stainless steel 1.4301, polished for screw mounting or setting in concrete.