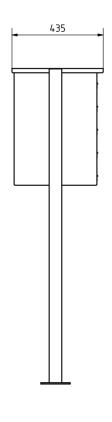

Overall height in mm 1200,0 | 1500,0 | 1700,0

Total width in mm 465,0

Depth in mm 435,0

Weight in kg 28

**Delivery condition** Supplied in blocks, stand elements / letterbox divided