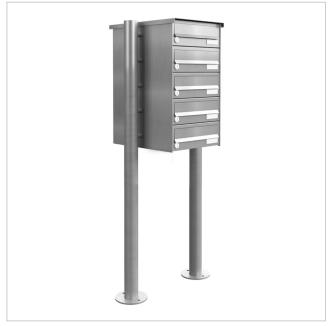

# 5-point pedestal letterbox system made of stainless steel V2 A polished - Design BASIC 385-VA - Horizontal letterboxes

Modern free-standing letterbox for 5 parties made in Germany by Briefkasten Manufaktur.

## **Product properties**

Series BASIC

Boxes by volume Normal > 10 litres

Name labelling Nameplate

Mounting type Free-standing

Material Stainless steel V2A 1.4301

Removal of mail On the front

Number of boxes with 5 letterboxes