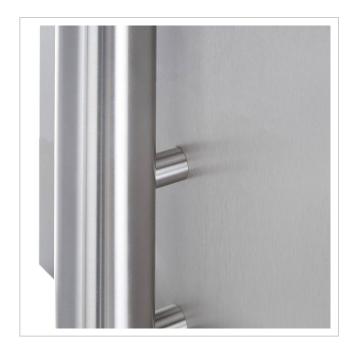

The letterboxes and stand elements are made of weather-resistant V2A stainless steel, polished. The very high-quality workmanship and the well thought-out concept make this letterbox system our top seller. A rain drainage edge for optimum water protection, a double-edged throw-in flap with rubber lip, the solid interchangeable nameplate and the robust lock characterise this free-standing letterbox.

Thanks to the design, self-assembly is straightforward.

- 5-post letterbox system made of stainless steel V2 A, polished
- The system is manufactured by Briefkasten Manufaktur. German quality production "Made in Germany".
- The letterboxes comply with DIN/EN 13724. Insertion size (3.5 cm x 26.5 cm) for C4 high, large letters also fit in here without creasing.
- Insertion flaps with sound-absorbing rubber lip for very quiet mail insertion.
- The doors can be opened from left to right.
- Incl. 2 keys with key number and changeable name plate under the flap for each letterbox.
- With close-fitting side panelling and rain cover in solid design.
- The stand elements are made of 60.0 mm V2A stainless steel 1.4301, polished for screw mounting or setting in concrete.