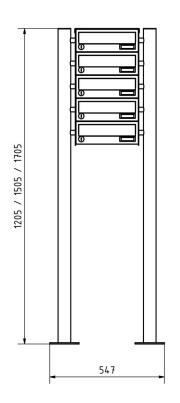

### **Dimensions**

Height of single box in mm110,0Width of single box in mm300,0Capacity in litres12Height of letterbox slot in mm35,0Width of letter slot in mm265,0Height of letterbox in mm550,0Width of letterbox system in mm300,0

Overall height in mm 1200,0 | 1500,0 | 1700,0

Total width in mm 465,0

Depth in mm 435,0

Weight in kg 28

**Delivery condition** Supplied in blocks, stand elements / letterbox divided