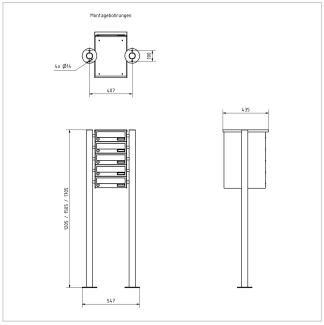

### **Dimensions**

Height of single box in mm110,0Width of single box in mm300,0Capacity in litres12Height of letterbox slot in mm35,0Width of letter slot in mm265,0Height of letterbox in mm550,0Width of letterbox system in mm300,0

Overall height in mm 1200,0 | 1500,0 | 1700,0

Total width in mm 465,0

Depth in mm 435,0

Weight in kg 28

**Delivery condition** Supplied in blocks, stand elements / letterbox divided

## Drawing

#### Montagebohrungen