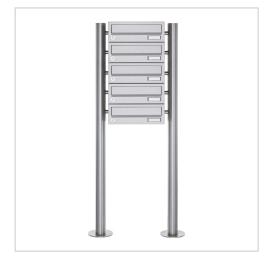

# 5-point pedestal letterbox system made of stainless steel V2 A polished - Design BASIC 385-VA - Horizontal letterboxes

Modern free-standing letterbox for 5 parties made in Germany by Briefkasten Manufaktur.

The letterboxes and stand elements are made of weather-resistant V2A stainless steel, polished. The very high-quality workmanship and the well thought-out concept make this letterbox system our top seller. A rain drainage edge for optimum water protection, a double-edged throw-in flap with rubber lip, the solid interchangeable nameplate and the robust lock characterise this free-standing letterbox.

## **Product properties**

Series BASIC

Boxes by volume Normal > 10 litres

Name labelling Nameplate

Mounting type Free-standing

Material Stainless steel V2A 1.4301

Removal of mail On the front

Number of boxes with 5 letterboxes

### **Dimensions**

Height of single box in mm110,0Width of single box in mm300,0Capacity in litres12Height of letterbox slot in mm35,0Width of letter slot in mm265,0Height of letterbox in mm550,0Width of letterbox system in mm300,0

Overall height in mm 1200,0 | 1500,0 | 1700,0

Total width in mm 465,0

Depth in mm 435,0

Weight in kg 28

**Delivery condition** Supplied in blocks, stand elements / letterbox divided