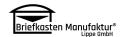

2-post surface-mounted letterbox system
Design BASIC 385 A 220 - RAL 7016
anthracite grey fine textured matt | RAL
7016 anthracite grey, fine structure, matt |
300x220x385 mm (WxHxD) - ???? Large
25 litres | with 2 letterboxes (1x2)

# 2-point surface-mounted letterbox system Design BASIC 385 A 220 - RAL 7016 anthracite grey fine structure matt

Modern letterbox with extra large letterboxes for 2 parties made in Germany by Briefkasten Manufaktur.

The letterbox system is made entirely of galvanised steel, powder-coated in RAL 7016 anthracite grey fine structure matt. This letterbox system is characterised by a close-fitting side cladding with rain canopy and the rain drainage channels for optimum water protection, a throw-in flap with rubber lip, the solid interchangeable nameplate and the robust lock. This letterbox is easy to clean and robust.

Thanks to the design, self-assembly is uncomplicated.

- 2-piece surface-mounted letterbox system with letterboxes made of galvanised steel, powder-coated in RAL 7016 anthracite grey fine structure matt
- The system is manufactured by Briefkasten Manufaktur. German quality production "Made in Germany".
- The letterboxes made of galvanised steel, powder-coated in RAL 7016 anthracite grey fine structure matt comply with DIN/EN 13724. Insertion size (3.5 cm x 26.5 cm) for C4 high, large letters also fit in here without creasing.
- Insertion flaps with sound-absorbing rubber lip for very quiet mail insertion.
- The doors can be opened from left to right.
- Incl. 2 keys with key number and changeable name plate under the flap for each letterbox.
- Incl. close-fitting side cladding + rain cover made of stainless steel V2A, powder-coated in RAL 7016 anthracite grey fine structure
  matt.
- For easy 1-2 person wall mounting with mounting rail incl. fixing material (screws + wall plugs).