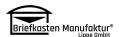

The letterbox system is made entirely of galvanised steel, powder-coated in RAL 7016 anthracite grey fine structure matt. This letterbox system is characterised by a close-fitting side cladding with rain canopy and the rain drainage channels for optimum water protection, a throw-in flap with rubber lip, the solid interchangeable nameplate and the robust lock. This letterbox is easy to clean and robust.

Thanks to the design, self-assembly is uncomplicated.

- 2-piece surface-mounted letterbox system with letterboxes made of galvanised steel, powder-coated in RAL 7016 anthracite grey fine structure matt
- The system is manufactured by Briefkasten Manufaktur. German quality production "Made in Germany".
- The letterboxes made of galvanised steel, powder-coated in RAL 7016 anthracite grey fine structure matt comply with DIN/EN 13724. Insertion size (3.5 cm x 26.5 cm) for C4 high, large letters also fit in here without creasing.
- Insertion flaps with sound-absorbing rubber lip for very quiet mail insertion.
- The doors can be opened from left to right.
- Incl. 2 keys with key number and changeable name plate under the flap for each letterbox.
- Incl. close-fitting side cladding + rain cover made of stainless steel V2A, powder-coated in RAL 7016 anthracite grey fine structure
  matt.
- For easy 1-2 person wall mounting with mounting rail incl. fixing material (screws + wall plugs).