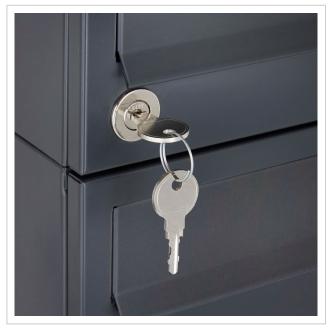

Thanks to the design, self-assembly is uncomplicated.

- 2-piece surface-mounted letterbox system with letterboxes made of galvanised steel, powder-coated in RAL 7016 anthracite grey fine structure matt
- The system is manufactured by Briefkasten Manufaktur. German quality production "Made in Germany".
- The letterboxes made of galvanised steel, powder-coated in RAL 7016 anthracite grey fine structure matt comply with DIN/EN 13724. Insertion size (3.5 cm x 26.5 cm) for C4 high, large letters also fit in here without creasing.
- Insertion flaps with sound-absorbing rubber lip for very quiet mail insertion.
- The doors can be opened from left to right.
- Incl. 2 keys with key number and changeable name plate under the flap for each letterbox.
- Incl. close-fitting side cladding + rain cover made of stainless steel V2A, powder-coated in RAL 7016 anthracite grey fine structure
  matt.
- For easy 1-2 person wall mounting with mounting rail incl. fixing material (screws + wall plugs).