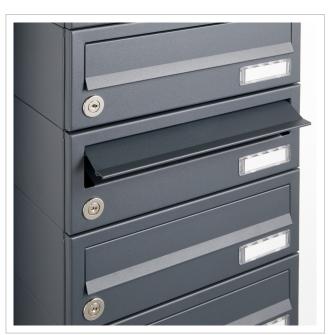

The letterbox system is made entirely of galvanised steel, powder-coated in RAL 7016 anthracite grey fine structure matt. This letterbox system is characterised by a close-fitting side cladding with rain canopy and the rain drainage channels for optimum water protection, a throw-in flap with rubber lip, the solid interchangeable nameplate and the robust lock. This letterbox is easy to clean and robust.

Thanks to the design, self-assembly is uncomplicated.

- 2-piece surface-mounted letterbox system with letterboxes made of galvanised steel, powder-coated in RAL 7016 anthracite grey fine structure matt
- The system is manufactured by Briefkasten Manufaktur. German quality production "Made in Germany".
- The letterboxes made of galvanised steel, powder-coated in RAL 7016 anthracite grey fine structure matt comply with DIN/EN 13724. Insertion size (3.5 cm x 26.5 cm) for C4 high, large letters also fit in here without creasing.
- Insertion flaps with sound-absorbing rubber lip for very quiet mail insertion.
- The doors can be opened from left to right.
- Incl. 2 keys with key number and changeable name plate under the flap for each letterbox.
- Incl. close-fitting side cladding + rain cover made of stainless steel V2A, powder-coated in RAL 7016 anthracite grey fine structure
  matt.
- For easy 1-2 person wall mounting with mounting rail incl. fixing material (screws + wall plugs).