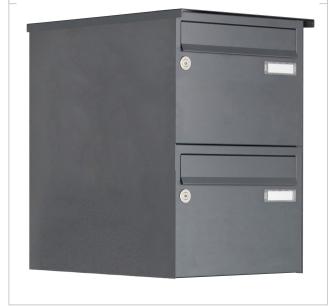

# 2-point surface-mounted letterbox system Design BASIC 385 A 220 - RAL 7016 anthracite grey fine structure matt

Modern letterbox with extra large letterboxes for 2 parties made in Germany by Briefkasten Manufaktur.

The letterbox system is made entirely of galvanised steel, powder-coated in RAL 7016 anthracite grey fine structure matt. This letterbox system is characterised by a close-fitting side cladding with rain canopy and the rain drainage channels for optimum water protection, a throw-in flap with rubber lip, the solid interchangeable nameplate and the robust lock. This letterbox is easy to clean and robust.

Thanks to the design, self-assembly is uncomplicated.

- 2-piece surface-mounted letterbox system with letterboxes made of galvanised steel, powder-coated in RAL 7016 anthracite grey fine structure matt
- The system is manufactured by Briefkasten Manufaktur. German quality production "Made in Germany".
- The letterboxes made of galvanised steel, powder-coated in RAL 7016 anthracite grey fine structure matt comply with DIN/EN 13724. Insertion size (3.5 cm x 26.5 cm) for C4 high, large letters also fit in here without creasing.
- Insertion flaps with sound-absorbing rubber lip for very quiet mail insertion.
- The doors can be opened from left to right.
- Incl. 2 keys with key number and changeable name plate under the flap for each letterbox.
- Incl. close-fitting side cladding + rain cover made of stainless steel V2A, powder-coated in RAL 7016 anthracite grey fine structure
  matt.
- For easy 1-2 person wall mounting with mounting rail incl. fixing material (screws + wall plugs).