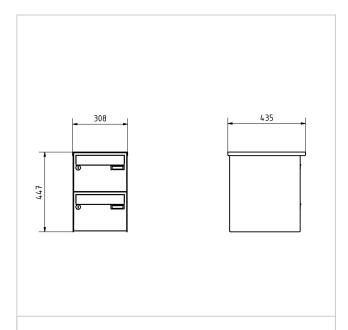

#### **Dimensions**

Height of single box in mm 220,0 Width of single box in mm 300,0 Capacity in litres 25 Height of letterbox slot in mm 35,0 Width of letter slot in mm 265,0 Height of letterbox in mm 440,0 Width of letterbox system in mm 300,0 Total width in mm 308,0 Depth in mm 435,0 Weight in kg 21