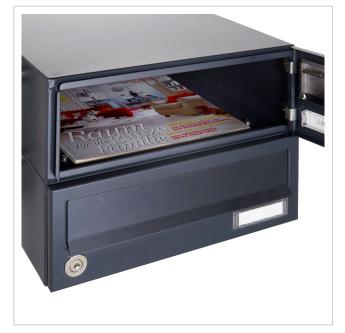

Thanks to the design, self-assembly is uncomplicated.

- 2-piece surface-mounted letterbox system with letterboxes made of galvanised steel, powder-coated in RAL 7016 anthracite grey fine structure matt
- The system is manufactured by Briefkasten Manufaktur. German quality production "Made in Germany".
- The letterboxes made of galvanised steel, powder-coated in RAL 7016 anthracite grey fine structure matt comply with DIN/EN 13724. Insertion size (3.5 cm x 26.5 cm) for C4 high, large letters also fit in here without creasing.
- Insertion flaps with sound-absorbing rubber lip for very quiet mail insertion.
- The doors can be opened from left to right.
- Incl. 2 keys with key number and changeable name plate under the flap for each letterbox.
- Incl. close-fitting side cladding + rain cover made of stainless steel V2A, powder-coated in RAL 7016 anthracite grey fine structure
  matt.
- For easy 1-2 person wall mounting with mounting rail incl. fixing material (screws + wall plugs).

#### **Dimensions**

Height of single box in mm 220,0 Width of single box in mm 300,0 Capacity in litres 25 Height of letterbox slot in mm 35,0 Width of letter slot in mm 265,0 Height of letterbox in mm 440,0 Width of letterbox system in mm 300,0 Total width in mm 308,0 Depth in mm 435,0 Weight in kg 21