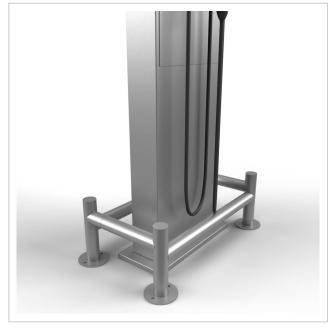

# Impact protection 672 ST-R - suitable for Plug/Draw charging pole - polished V2A stainless steel

Product number 672-RS4

# Crash guard 672 ST-R - suitable for Plug/Draw charging pole - polished V2A stainless steel

With its rounded shapes, the elegant impact protection creates an organic appearance that fits into any modern environment. The impact protection is made entirely of V2A 1.4301 polished stainless steel. The material and workmanship are characterised by the highest quality. Long-lasting weather resistance and absolute robustness against high mechanical loads are a matter of course with this impact protection.