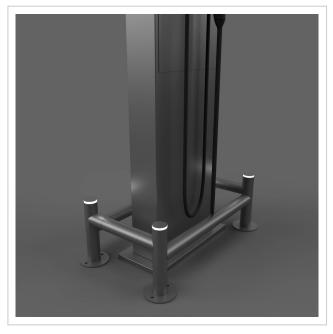

# Crash guard 672 ST-R - suitable for Plug/Draw charging pole - polished V2A stainless steel

With its rounded shapes, the elegant impact protection creates an organic appearance that fits into any modern environment. The impact protection is made entirely of V2A 1.4301 polished stainless steel. The material and workmanship are characterised by the highest quality. Long-lasting weather resistance and absolute robustness against high mechanical loads are a matter of course with this impact protection.

- Crash protection made entirely of stainless steel V2A 1.4301, 240 grit ground.
- The impact protection is manufactured by Briefkasten Manufaktur. German quality production "Made in Germany".
- Matching sizes for our pillars and columns.
- The pillars and crossbars are made of 60.3 mm stainless steel V2A 1.4301, 240 grit polished for screw mounting.

#### **Dimensions**

- without base plate: 625.3mm x 300mm | 600mm x 517.3mm (W x H x D)
- with base plate: 695mm x 300mm | 600mm x 612mm (W x H x D)
- Weight: approx. 15kg