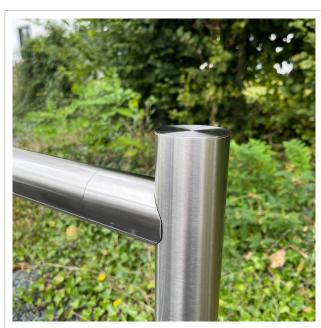

- Crash protection made entirely of stainless steel V2A 1.4301, 240 grit ground.
- The impact protection is manufactured by Briefkasten Manufaktur. German quality production "Made in Germany".
- Matching sizes for our pillars and columns.
- The pillars and crossbars are made of 60.3 mm stainless steel V2A 1.4301, 240 grit polished for screw mounting.