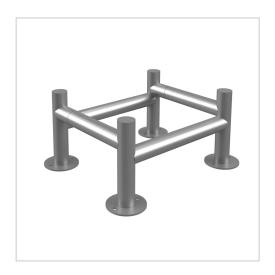

# Crash guard 672 ST-R - suitable for Plug/Draw charging pole - polished V2A stainless steel

With its rounded shapes, the elegant impact protection creates an organic appearance that fits into any modern environment. The impact protection is made entirely of V2A 1.4301 polished stainless steel. The material and workmanship are characterised by the highest quality. Long-lasting weather resistance and absolute robustness against high mechanical loads are a matter of course with this impact protection.

- Crash protection made entirely of stainless steel V2A 1.4301, 240 grit ground.
- The impact protection is manufactured by Briefkasten Manufaktur. German quality production "Made in Germany".
- Matching sizes for our pillars and columns.
- The pillars and crossbars are made of 60.3 mm stainless steel V2A 1.4301, 240 grit polished for screw mounting.

#### **Dimensions**

- without base plate: 625.3mm x 300mm | 600mm x 517.3mm (W x H x D)
- with base plate: 695mm x 300mm | 600mm x 612mm (W x H x D)
- Weight: approx. 15kg