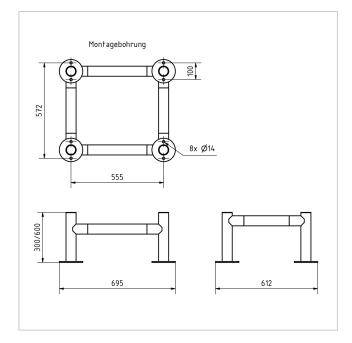

#### **Dimensions**

- without base plate: 625.3mm x 300mm | 600mm x 517.3mm (W x H x D)
- with base plate: 695mm x 300mm | 600mm x 612mm (W x H x D)
- Weight: approx. 15kg